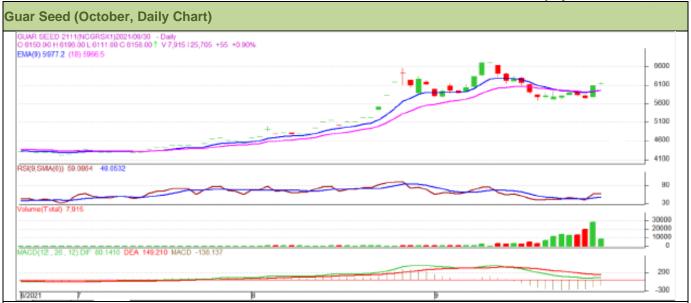

# Technical Commentary:

- This week, Guar seed traded higher on buyers interest.
- Prices closed below 9-day 18-day EMA, indicating firm tone in near-term.
- MACD cross over indicating firm tone in near term.
- RSI and stochastic are rising indicating firm buying strength.

| Weekly Supports & Resistances |       | S1      | S2    | PCP  | R1   | R2   |      |
|-------------------------------|-------|---------|-------|------|------|------|------|
| Guar Seed                     | NCDEX | October | 6000  | 5800 | 6101 | 6300 | 6500 |
|                               |       | Call    | Entry | T1   | T2   | SL   |      |
| Guar Seed                     | NCDEX | October | Buy   | 6050 | 6150 | 6250 | 6010 |