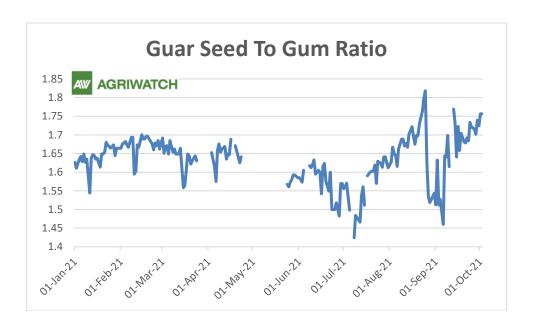

## **Guar Seed to Gum Ratio**

The average weekly Ratio of guar seed to gum stood at 1.72 as compared to last week 1.69.