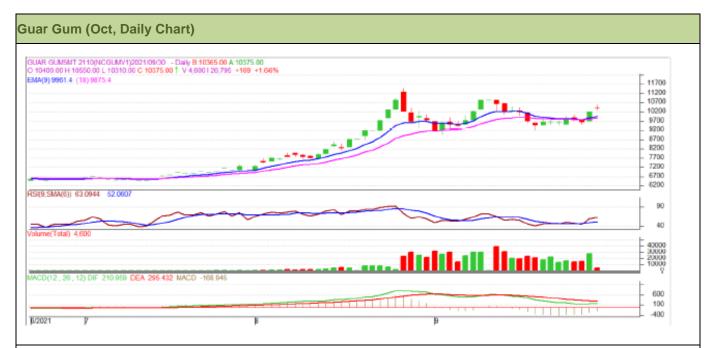

# Technical Commentary:

- Guar gum posted gain on buyers interest.
- Prices closed above 9-day 18-day EMA, indicating firm tone in near-term.
- MACD cross over indicating firm tone in near term.
- RSI and stochastic are rising indicating firm buying strength.

| Weekly Supports   | & Resistan | ces     | S1    | S2    | PCP   | R1    | R2    |
|-------------------|------------|---------|-------|-------|-------|-------|-------|
| Guar Gum          | NCDEX      | October | 10000 | 9800  | 10206 | 10000 | 10500 |
| Weekly Trade Call |            | Call    | Entry | T1    | T2    | SL    |       |
| Guar Gum          | NCDEX      | October | Buy   | 10200 | 10300 | 10350 | 10150 |