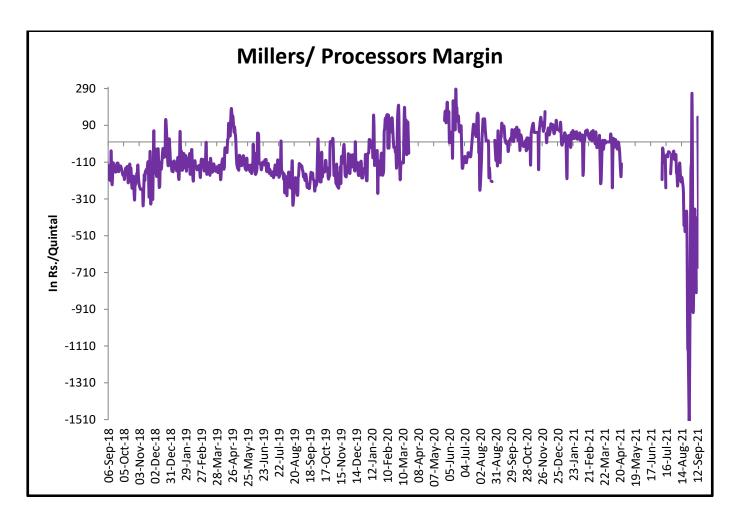

## Millers/Processors Margin

As seen in the chart, the average crush margin of guar seed have further declined in Aug'21 as compared to July'21, the average crush margin declined to Rs. -423/quintal in Aug'21 compared to Rs. -91/quintal in July'21.