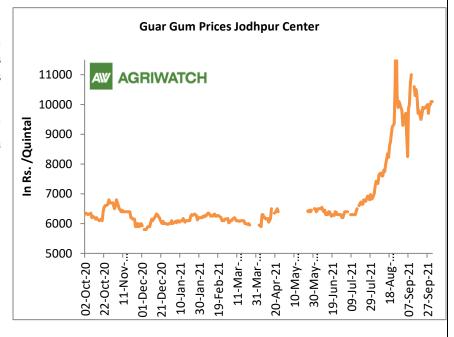

In Jodhpur, weekly average Guar seed loose price decreased to Rs. 5,607/ qtl. in this week against Rs. 5,633/qtl in previous week.

In Jodhpur, weekly average guar gum price decreased to Rs 9,917 /Qtl in this week against Rs.9,733/Qtl in previous week.

In addition, the average guar gum prices improved to around Rs. 8,635 a quintal in Aug'21 compared to Rs. 6,580 per quintal in July'21.