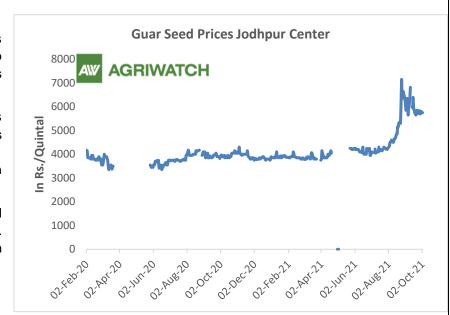

### **Domestic Front**

The local guar seed paid prices witnessed gain in Aug'21 compared to previous month. Fresh buying activities of seed witnessed in local markets.

The average guar seed all paid prices in Jodhpur have increased and was quoted at Rs. 5,170 a quintal in Aug'21 compared to Rs. 4,165 a quintal in July'21.

In Jodhpur, weekly average Guar seed loose price decreased to Rs. 5,607/ qtl. in this week against Rs. 5,633/qtl in previous week.

In Jodhpur, weekly average guar gum price decreased to Rs 9,917 /Qtl in this week against Rs.9,733/Qtl in previous week.