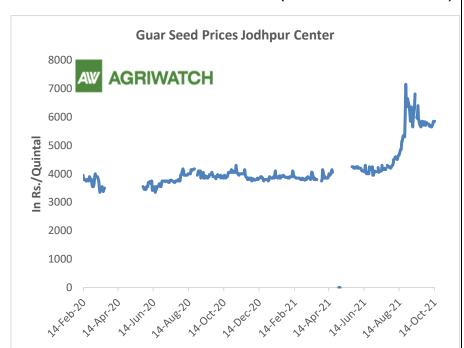

# **Domestic Front**

The local guar seed paid prices witnessed gain in September'21 compared to previous month. Fresh buying activities of seed witnessed in local markets amid lower acreage.

The average guar seed all paid prices in Jodhpur have increased and was quoted at Rs. 6,073 a quintal in September'21 compared to Rs. 5,170 a quintal in Aug'21.

In Jodhpur, weekly average Guar seed loose price increased to Rs. 5,617/ qtl. in this week against Rs. 5,571/qtl in previous week.

In Jodhpur, weekly average guar gum price increased to Rs 10,575 /Qtl in this week against Rs.10,188/Qtl in previous week.

In addition, the average guar gum prices improved to around Rs. 9,954 a quintal in September'21 compared to Rs. 8,635 per quintal in Aug'21.