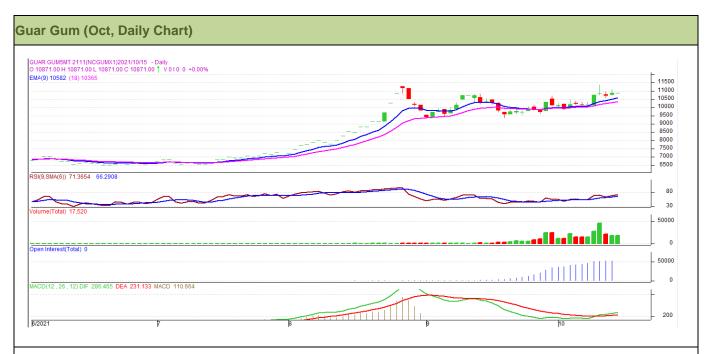

Commodity: Guar Gum Exchange: NCDEX
Contract: November Expiry: November 20, 2021

# Technical Commentary:

- Guar gum posted gain on buyer's interest.
- Prices closed above 9-day 18-day EMA, indicating firm tone in near-term.
- MACD cross over indicating firm tone in near term.
- RSI and stochastic are rising indicating firm buying strength.
   Open interest has increased with increase in prices which indicates long build-up.

| Weekly Supports   | & Resistan | ces      | S1    | S2    | PCP   | R1    | R2    |
|-------------------|------------|----------|-------|-------|-------|-------|-------|
| Guar Gum          | NCDEX      | November | 10500 | 10000 | 10781 | 10950 | 11000 |
| Weekly Trade Call |            |          | Call  | Entry | T1    | T2    | SL    |
| Guar Gum          | NCDEX      | November | Buy   | 10700 | 10850 | 10900 | 10600 |