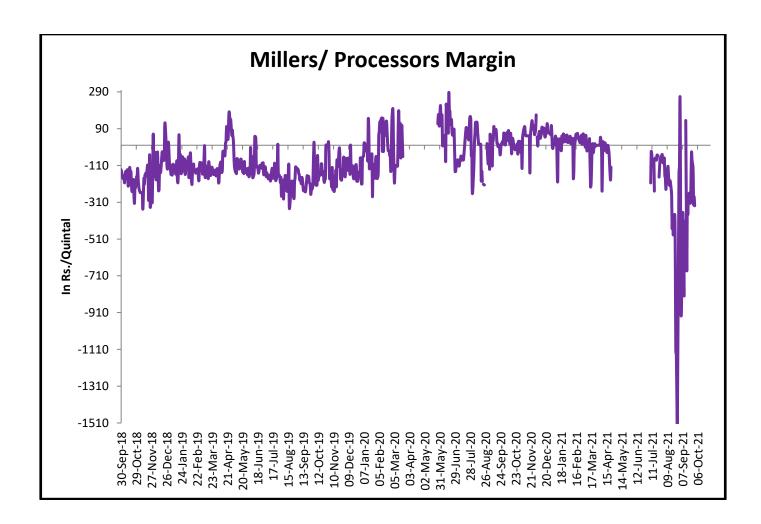

# Millers/Processors Margin

As seen in the chart, the average crush margin of guar seed have increased in September'21 as compared to Aug'21, the average crush margin increased to Rs. -308/quintal in September'21 compared to Rs. -423/quintal in Aug'21.