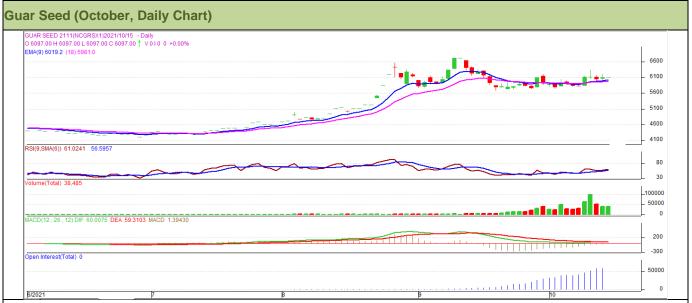

#### Technical Analysis (Guar Seed)

(Back to Table of Contents)

Commodity: Guar Seed Exchange: NCDEX
Contract: November Expiry: November 20, 2021

# Technical Commentary:

- This week, Guar seed traded higher on buyers interest.
- Prices closed above9-day 18-day EMA, indicating firm tone in near-term.
- MACD cross over indicating steady tone in near term.
- RSI and stochastic are rising indicating weak buying strength.
- Open interest has increased with increase in prices which indicates long build-up.

| Weekly Suppor | Weekly Supports & Resistances |          | <b>S</b> 1 | S2    | PCP  | R1   | R2   |
|---------------|-------------------------------|----------|------------|-------|------|------|------|
| Guar Seed     | NCDEX                         | November | 5800       | 5700  | 6097 | 6300 | 6500 |
|               |                               |          | Call       | Entry | T1   | T2   | SL   |
| Guar Seed     | NCDEX                         | November | BUY        | 6000  | 6150 | 6270 | 5900 |