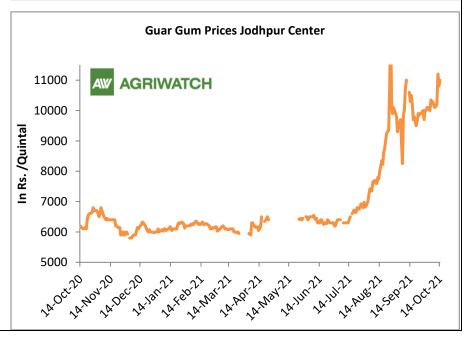

In Jodhpur, weekly average Guar seed loose price increased to Rs. 5,617/ qtl. in this week against Rs. 5,571/qtl in previous week.

In Jodhpur, weekly average guar gum price increased to Rs 10,575 /Qtl in this week against Rs.10,188/Qtl in previous week.

In addition, the average guar gum prices improved to around Rs. 9,954 a quintal in September'21 compared to Rs. 8,635 per quintal in Aug'21.