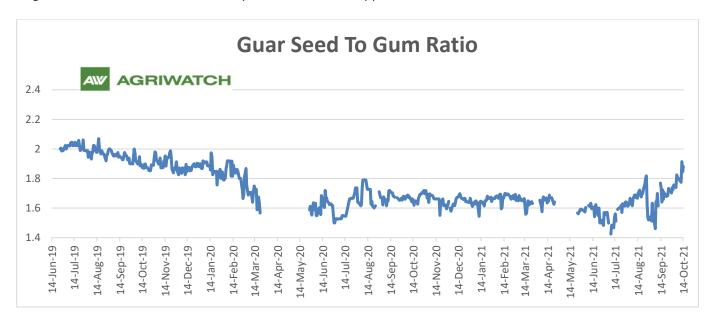

# **Guar Seed to Gum Ratio**

The average weekly Ratio of guar seed to gum stood at 1.83 as compared to last week 1.78. Overall, firm demand of gum from domestic markets has kept the overall ratio upper side.