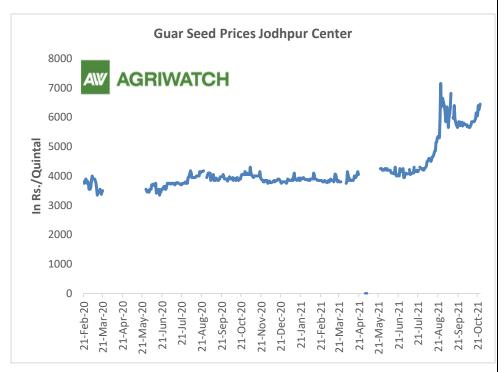

## **Domestic Front**

The local guar seed paid prices witnessed gain in September'21 compared to previous month. Fresh buying activities of seed witnessed in local markets amid lower acreage.

The average guar seed all paid prices in Jodhpur have increased and was quoted at Rs. 6,073 a quintal in September'21 compared to Rs. 5,170 a quintal in Aug'21.

In Jodhpur, weekly average Guar seed loose price increased to Rs. 5,925/ qtl. in this week against Rs. 5,617/qtl in previous week.

In Jodhpur, weekly average guar gum price increased to Rs 11,325 /Qtl in this week against Rs.10,575 /Qtl in previous week.