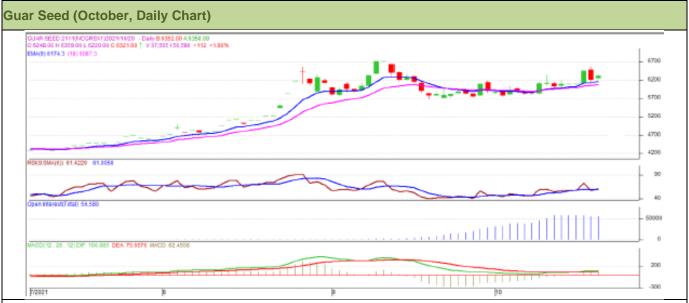

#### Technical Analysis (Guar Seed)

#### (Back to Table of Contents)

Commodity: Guar Seed Exchange: NCDEX
Contract: November Expiry: November 20, 2021

## Technical Commentary:

- This week, Guar seed traded higher on buyers interest.
- Prices closed above9-day 18-day EMA, indicating firm tone in near-term.
- MACD cross over indicating steady tone in near term.
- RSI and stochastic are rising indicating weak buying strength.
- Open interest has increased with increase in prices which indicates long build-up.

| Weekly Suppor | rts & Resistan | ces      | <b>S</b> 1 | S2    | PCP  | R1   | R2   |
|---------------|----------------|----------|------------|-------|------|------|------|
| Guar Seed     | NCDEX          | November | 6000       | 5800  | 6321 | 6700 | 6800 |
|               |                |          | Call       | Entry | T1   | T2   | SL   |
| Guar Seed     | NCDEX          | November | BUY        | 6300  | 6500 | 6650 | 6200 |