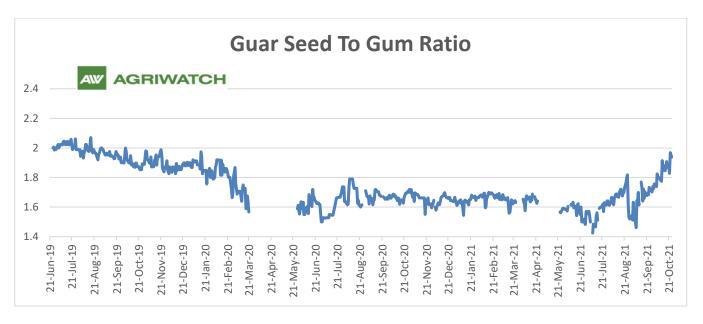

## **Guar Seed to Gum Ratio**

The average weekly Ratio of guar seed to gum stood at 1.87 as compared to last week 1.83. Overall, firm demand of gum from domestic markets has kept the overall ratio upper side.