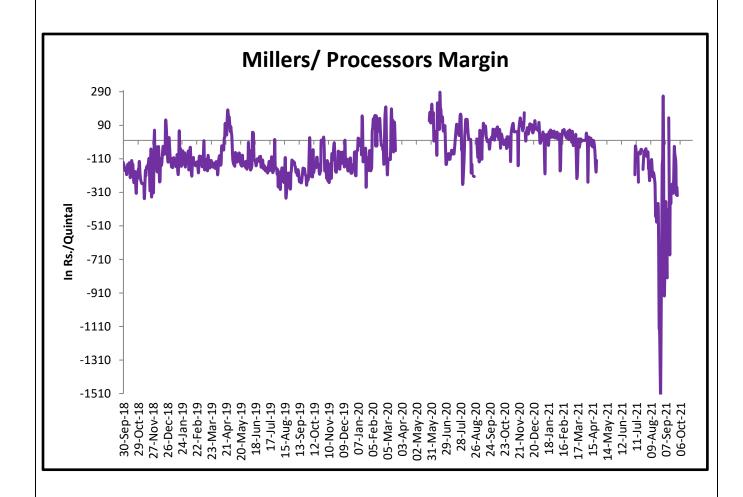

## Millers/Processors Margin

As seen in the chart, the average crush margin of guar seed have increased in September'21 as compared to Aug'21, the average crush margin increased to Rs. -308/quintal in September'21 compared to Rs. -423/quintal in Aug'21.