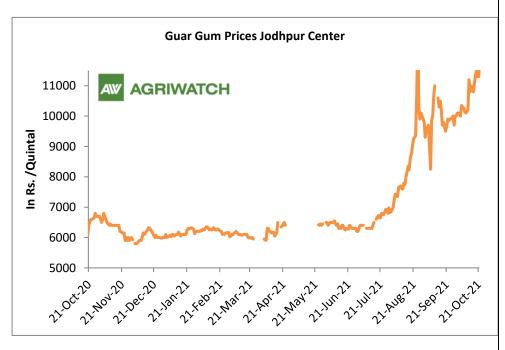

In Jodhpur, weekly average Guar seed loose price increased to Rs. 5,925/ qtl. in this week against Rs. 5,617/qtl in previous week.

In Jodhpur, weekly average guar gum price increased to Rs 11,325 /Qtl in this week against Rs.10,575 /Qtl in previous week.

In addition, the average guar gum prices improved to around Rs. 9,954 a quintal in September'21 compared to Rs. 8,635 per quintal in Aug'21.