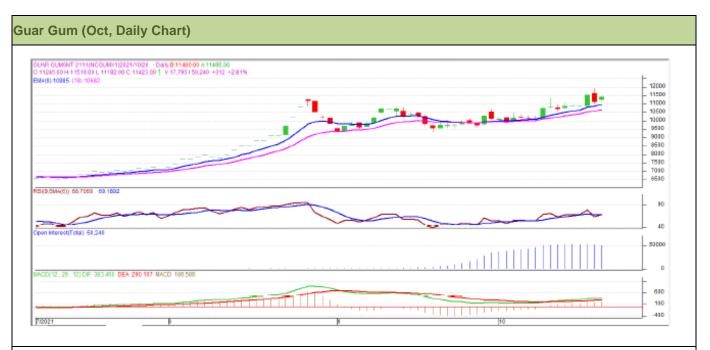

Commodity: Guar Gum Exchange: NCDEX
Contract: November Expiry: November 20, 2021

## Technical Commentary:

- Guar gum posted gain on buyer's interest.
- Prices closed above 9-day 18-day EMA, indicating firm tone in near-term.
- MACD cross over indicating firm tone in near term.
- RSI and stochastic are rising indicating firm buying strength.
   Open interest has increased with increase in prices which indicates long build-up.

| Weekly Supports & Resistances |       | S1       | S2    | PCP   | R1    | R2    |       |
|-------------------------------|-------|----------|-------|-------|-------|-------|-------|
| Guar Gum                      | NCDEX | November | 11000 | 10500 | 11423 | 10950 | 11000 |
| Weekly Trade Call             |       |          | Call  | Entry | T1    | T2    | SL    |
| Guar Gum                      | NCDEX | November | Buy   | 11300 | 11600 | 12000 | 11100 |