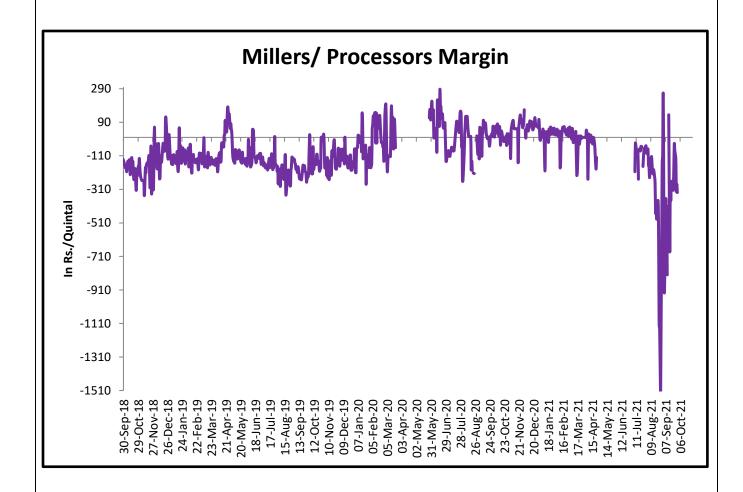

### Millers/Processors Margin

As seen in the chart, the average crush margin of guar seed have increased in September'21 as compared to Aug'21, the average crush margin increased to Rs. -308/quintal in September'21 compared to Rs. -423/quintal in Aug'21.