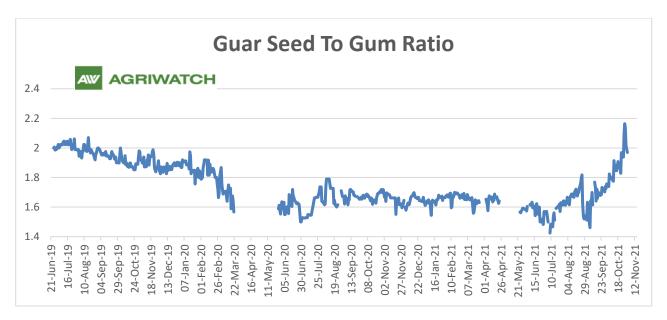

#### **Guar Seed to Gum Ratio**

The average weekly Ratio of guar seed to gum stood at 2.04 as compared to last week 1.87. Overall, firm demand of gum from domestic markets has kept the overall ratio upper side.