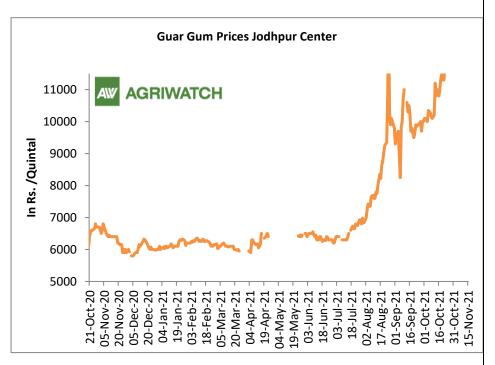

In Jodhpur, weekly average Guar seed loose price increased to Rs. 6,258/ qtl. in this week against Rs. 5,925/qtl in previous week.

In Jodhpur, weekly average guar gum price increased to Rs 12,792 /Qtl in this week against Rs.11,325 /Qtl in previous week.

In addition, the average guar gum prices improved to around Rs. 9,954 a quintal in September'21 compared to Rs. 8,635 per quintal in Aug'21.