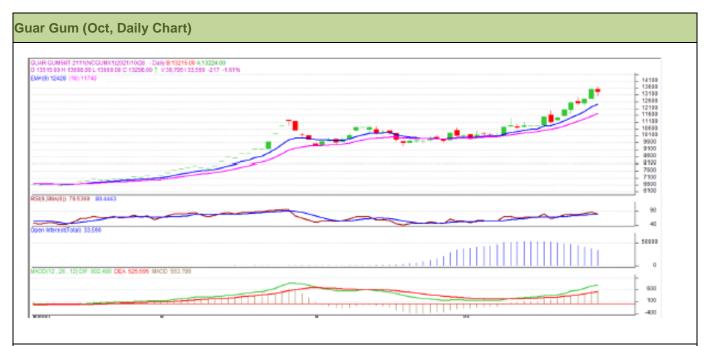

#### **Technical Analysis (Guar Gum)**

#### (Back to Table of Contents)

**Commodity: Guar Gum Exchange: NCDEX Contract: November** Expiry: November 20, 2021

### Technical Commentary:

- Guar gum posted gain on buyer's interest.
- Prices closed above 9-day 18-day EMA, indicating firm tone in near-term.
- MACD cross over indicating firm tone in near term.
- RSI and stochastic are rising indicating firm buying strength.

| Weekly Supports         | & Resistan | ices     | S1    | S2    | PCP   | R1    | R2    |
|-------------------------|------------|----------|-------|-------|-------|-------|-------|
| Guar Gum NCDEX November |            | 13000    | 12500 | 13298 | 13700 | 14000 |       |
| Weekly Trade Call       |            |          | Call  | Entry | T1    | T2    | SL    |
| Guar Gum                | NCDEX      | November | Buy   | 13200 | 13450 | 13670 | 13050 |