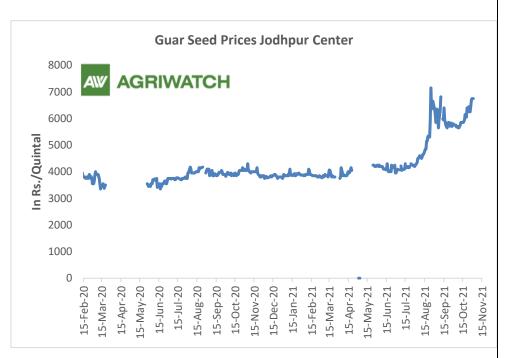

#### **Domestic Front**

The local guar seed paid prices witnessed gain in September'21 compared to previous month. Fresh buying activities of seed witnessed in local markets amid lower acreage.

The average guar seed all paid prices in Jodhpur have increased and was quoted at Rs. 6,073 a quintal in September'21 compared to Rs. 5,170 a quintal in Aug'21.

In Jodhpur, weekly average Guar seed loose price increased to Rs. 6,258/ qtl. in this week against Rs. 5,925/qtl in previous week.

In Jodhpur, weekly average guar gum price increased to Rs 12,792 /Qtl in this week against Rs.11,325 /Qtl in previous week.