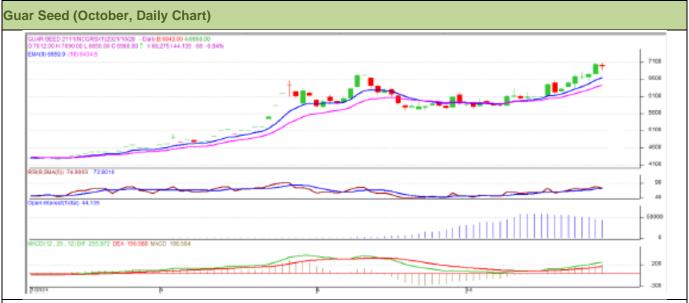

## Technical Analysis (Guar Seed)

#### (Back to Table of Contents)

Commodity: Guar Seed Exchange: NCDEX
Contract: November Expiry: November 20, 2021

# Technical Commentary:

- This week, Guar seed traded higher on buyers interest.
- Prices closed above9-day 18-day EMA, indicating firm tone in near-term.
- MACD cross over indicating steady tone in near term.
- RSI and stochastic are rising indicating weak buying strength.

| Weekly Suppor | rts & Resistan | ces      | <b>S</b> 1 | S2    | PCP  | R1   | R2   |
|---------------|----------------|----------|------------|-------|------|------|------|
| Guar Seed     | NCDEX          | November | 6700       | 6500  | 6980 | 7300 | 7500 |
|               |                |          | Call       | Entry | T1   | T2   | SL   |
| Guar Seed     | NCDEX          | November | BUY        | 6800  | 7150 | 7250 | 6750 |