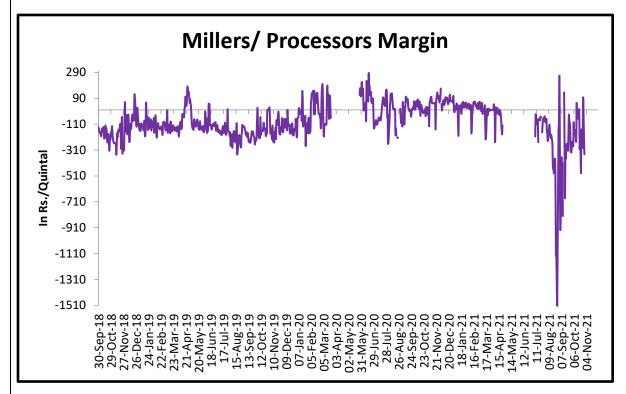

#### Millers/Processors Margin

As seen in the chart, the average crush margin of guar seed have increased in October'21 as compared to Sept'21, the average crush margin increased to Rs. -173/quintal in Oct'21 compared to Rs. -308/quintal in Sept'21.