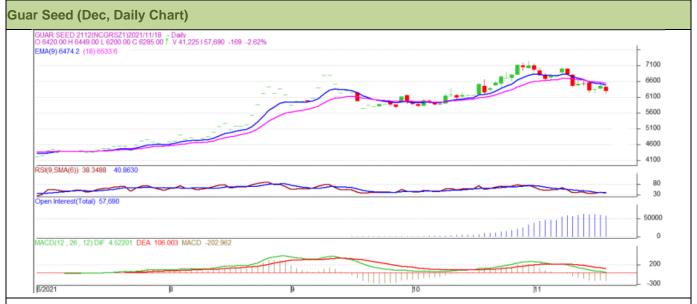

#### Technical Analysis (Guar Seed)

#### (Back to Table of Contents)

Commodity: Guar Seed Exchange: NCDEX
Contract: December Expiry: December 20, 2021

#### Technical Commentary:

- This week, Guar seed traded lower on sellers pressure.
- Prices closed below 9-day 18-day EMA, indicating weak tone in near-term.
- MACD cross over indicating weak tone in near term.
- RSI and stochastic are rising indicating weak buying strength.

| Weekly Suppor | rts & Resistan | ces      | <b>S</b> 1 | S2    | PCP  | R1   | R2   |
|---------------|----------------|----------|------------|-------|------|------|------|
| Guar Seed     | NCDEX          | December | 6000       | 6100  | 6285 | 6500 | 6700 |
|               |                |          | Call       | Entry | T1   | T2   | SL   |
| Guar Seed     | NCDEX          | December | Sell       | 6300  | 6200 | 6150 | 6350 |