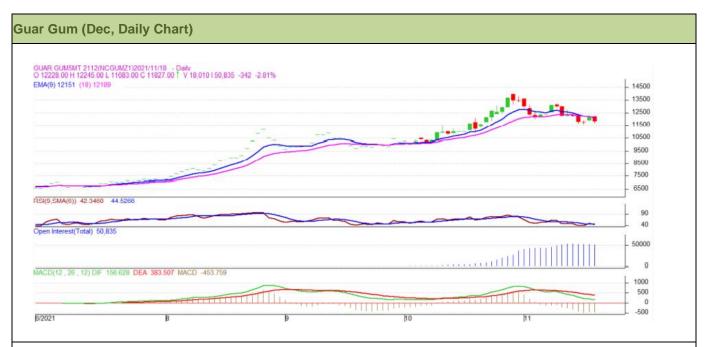

#### Technical Analysis (Guar Gum)

#### (Back to Table of Contents)

Commodity: Guar Gum Exchange: NCDEX Contract: December Expiry: December 20, 2021

#### Technical Commentary:

- Guar gum posted loss on sellers pressure.
- Prices closed below 9-day 18-day EMA, indicating weak tone in near-term.
- MACD cross over indicating weak tone in near term.
- RSI and stochastic are rising indicating weak buying strength.

| Weekly Supports   | & Resistan | ices     | <b>S</b> 1 | S2    | PCP   | R1    | R2    |
|-------------------|------------|----------|------------|-------|-------|-------|-------|
| Guar Gum          | NCDEX      | December | 10800      | 10500 | 11827 | 13093 | 13595 |
| Weekly Trade Call |            |          | Call       | Entry | T1    | T2    | SL    |
| Guar Gum          | NCDEX      | December | Sell       | 11850 | 11500 | 11000 | 11900 |