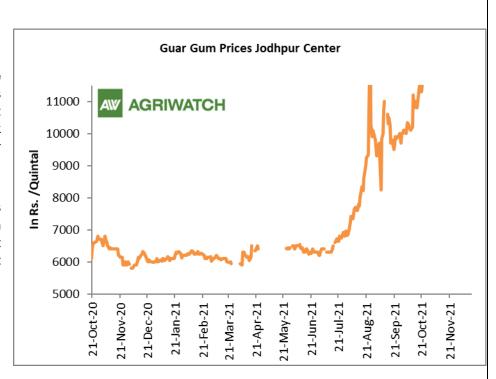

In Jodhpur, weekly average guar gum price decreased to Rs 12,030 /Qtl in this week against Rs.13,100 /Qtl in previous week followed by weakness in guar seed prices.

Additionally, In October, jodhpur guar gum prices witnessed gains, and made high of Rs 13,450/Qtl, monthly low at Rs10,000/Qtl and closed at 13,200/Qtl.