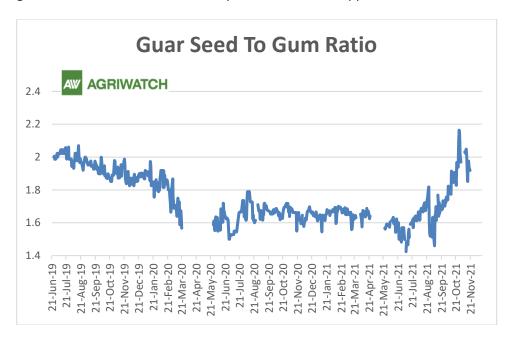

#### **Guar Seed to Gum Ratio**

The average weekly Ratio of guar seed to gum stood at 1.9 as compared to last week 2.00. Overall, firm demand of gum from domestic markets has kept the overall ratio upper side.