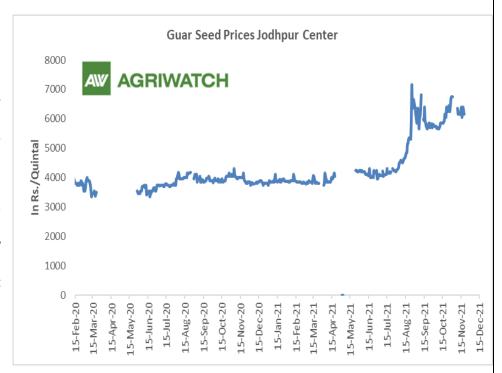

#### **Domestic Front**

The local guar seed paid prices witnessed gain in October'21 compared to previous month. Fresh buying activities of seed witnessed in local markets amid bullish

As on 30th October, jodhpur guar seed paid prices witnessed increase to Rs 6,600/Qtl in Oct'21 and made high of Rs 6,600/Qtl, monthly low at Rs 5,500/Qtl compared to previous month at Rs 5,933/Qtl. Prices remained elevated to to tight supply in the market as compared to previous year.

In Jodhpur, weekly average Guar seed loose price increased to Rs. 6,090/ qtl. in

this week against Rs.6,040/qtl in previous week, however firm arrival continues this week too which kept pices under pressure.