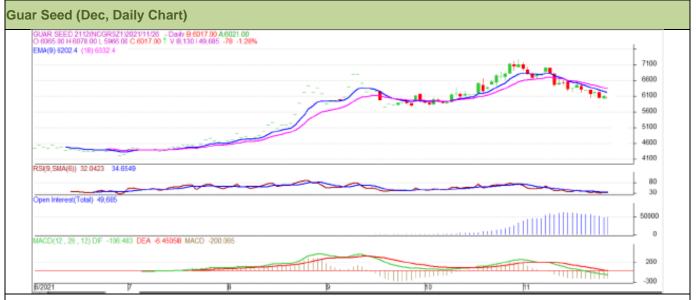

### Technical Analysis (Guar Seed)

(Back to Table of Contents)

Commodity: Guar Seed Exchange: NCDEX
Contract: December Expiry: December 20, 2021

## Technical Commentary:

- This week, Guar seed traded lower on sellers pressure.
- Prices closed below 9-day 18-day EMA, indicating weak tone in near-term.
- MACD cross over indicating weak tone in near term.
- RSI and stochastic are rising indicating weak buying strength.

| <b>Weekly Suppor</b> | rts & Resistan | ces      | <b>S</b> 1 | S2    | PCP  | R1   | R2   |
|----------------------|----------------|----------|------------|-------|------|------|------|
| Guar Seed            | NCDEX          | December | 5500       | 5800  | 6095 | 6300 | 6500 |
|                      |                |          | Call       | Entry | T1   | T2   | SL   |
| Guar Seed            | NCDEX          | December | Sell       | 6150  | 5950 | 5850 | 6200 |