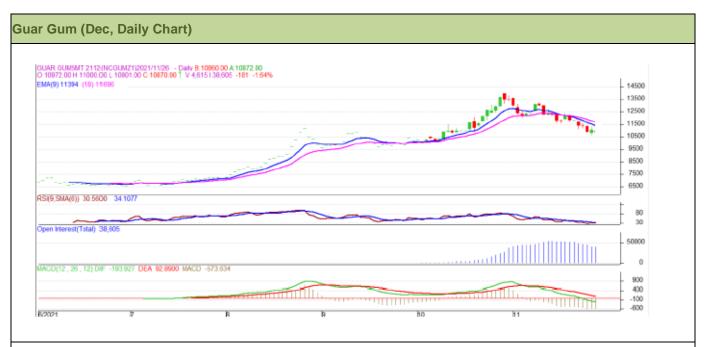

### Technical Analysis (Guar Gum)

### (Back to Table of Contents)

Commodity: Guar Gum Exchange: NCDEX Contract: December Expiry: December 20, 2021

### Technical Commentary:

- Guar gum posted loss on sellers pressure.
- Prices closed below 9-day 18-day EMA, indicating weak tone in near-term.
- MACD cross over indicating weak tone in near term.
- RSI and stochastic are rising indicating weak buying strength.

| Weekly Supports   | & Resistan | ices     | S1    | S2    | PCP   | R1    | R2    |
|-------------------|------------|----------|-------|-------|-------|-------|-------|
| Guar Gum          | NCDEX      | December | 10750 | 10500 | 11051 | 11500 | 12000 |
| Weekly Trade Call |            |          | Call  | Entry | T1    | T2    | SL    |
| Guar Gum          | NCDEX      | December | Sell  | 11100 | 10900 | 10800 | 11200 |