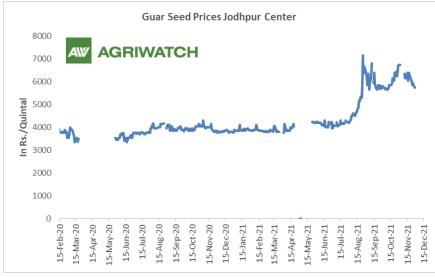

### **Domestic Front**

The local guar seed paid prices witnessed gain in October'21 compared to previous month. Fresh buying activities of seed witnessed in local markets amid bullish

As on 30th October, jodhpur guar seed paid prices witnessed increase to Rs 6,600/Qtl in Oct'21 and made high of Rs 6,600/Qtl, monthly low at Rs 5,500/Qtl compared to previous month at Rs 5,933/ Qtl. Prices remained elevated to to tight supply in the market as compared to previous year.

In Jodhpur, weekly average Guar seed

loose price decreased to Rs. 5,758/ qtl. in this week against Rs.6,090/qtl in previous week, firm arrival continued this week too which kept pices under pressure.

In Jodhpur, weekly average guar gum price decreased to Rs 11,192 /Qtl in this week against Rs.12,030 /Qtl in previous week followed by weakness in guar seed prices.

Additionally, In October, jodhpur guar gum prices witnessed gains, and made high of Rs 13,450/Qtl, monthly low at Rs10,000/Qtl and closed at 13,200/Qtl.