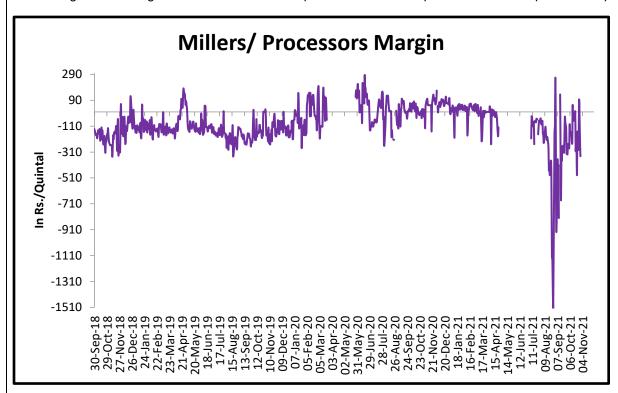

#### Millers/Processors Margin

As seen in the chart, the average crush margin of guar seed have increased in October'21 as compared to Sept'21, the average crush margin increased to Rs. -173/quintal in Oct'21 compared to Rs. -308/quintal in Sept'21.