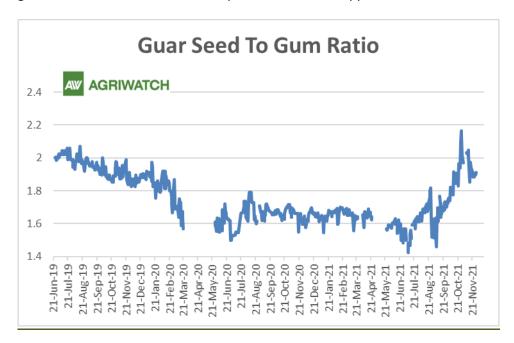

### **Guar Seed to Gum Ratio**

The average weekly Ratio of guar seed to gum stood at 1.9 as compared to last week 1.9. Overall, firm demand of gum from domestic markets has kept the overall ratio upper side.