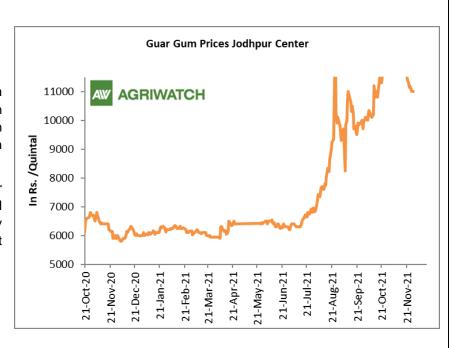

In Jodhpur, weekly average Guar seed

loose price decreased to Rs. 5,758/ qtl. in this week against Rs.6,090/qtl in previous week, firm arrival continued this week too which kept pices under pressure.

In Jodhpur, weekly average guar gum price decreased to Rs 11,192 /Qtl in this week against Rs.12,030 /Qtl in previous week followed by weakness in guar seed prices.

Additionally, In October, jodhpur guar gum prices witnessed gains, and made high of Rs 13,450/Qtl, monthly low at Rs10,000/Qtl and closed at 13,200/Qtl.