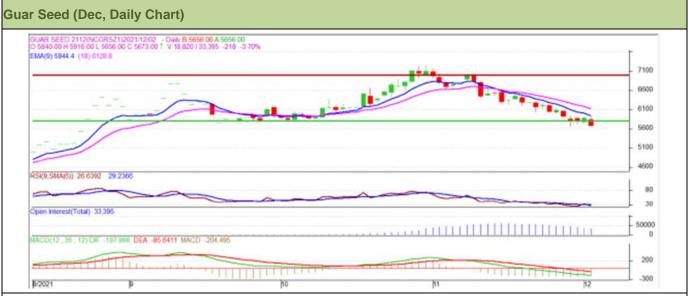

#### Technical Analysis (Guar Seed)

#### (Back to Table of Contents)

Commodity: Guar Seed Exchange: NCDEX
Contract: December Expiry: December 20, 2021

# Technical Commentary:

- This week, Guar seed traded lower on sellers pressure.
- Prices closed below 9-day 18-day EMA, indicating weak tone in near-term.
- MACD cross over indicating weak tone in near term.
- RSI and stochastic are indicating weak buying strength.

| Weekly Suppor | rts & Resistan | ces      | S1   | S2    | PCP  | R1   | R2   |
|---------------|----------------|----------|------|-------|------|------|------|
| Guar Seed     | NCDEX          | December | 5400 | 5000  | 5673 | 5850 | 6000 |
|               |                |          | Call | Entry | T1   | T2   | SL   |
| Guar Seed     | NCDEX          | December | Sell | 5700  | 5550 | 5450 | 5750 |