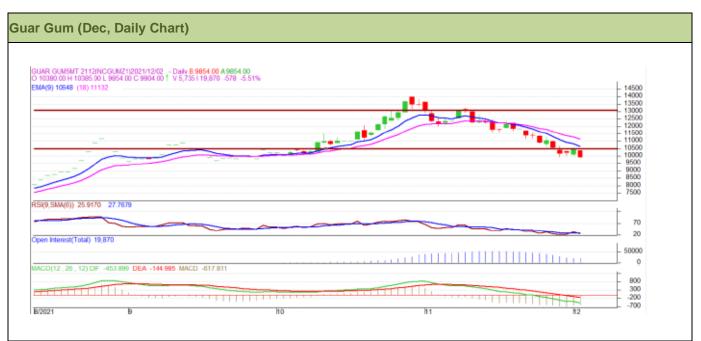

#### Technical Analysis (Guar Gum)

#### (Back to Table of Contents)

Commodity: Guar Gum Exchange: NCDEX Contract: December Expiry: December 20, 2021

# Technical Commentary:

- Guar gum posted loss on sellers pressure.
- Prices closed below 9-day 18-day EMA, indicating weak tone in near-term.
- MACD cross over indicating weak tone in near term.
- RSI and stochastic are indicating weak buying strength.

| Weekly Supports   | & Resistan | ces      | <b>S</b> 1 | S2    | PCP  | R1    | R2    |
|-------------------|------------|----------|------------|-------|------|-------|-------|
| Guar Gum          | NCDEX      | December | 9500       | 9000  | 9904 | 11000 | 11500 |
| Weekly Trade Call |            |          | Call       | Entry | T1   | T2    | SL    |
| Guar Gum          | NCDEX      | December | Sell       | 10000 | 9850 | 9700  | 10100 |