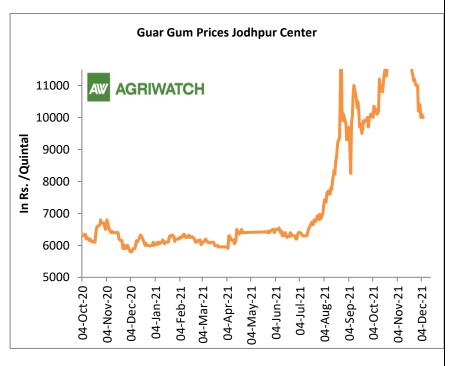

In November'21, Jodhpur guar seed prices declined by 20-22% on firm arrival of new season crop and prices closed to one month low. Jodhpur guar gum corrected by 25-29% in November followed by weakness in guar seed prices. However, guar seed prices are still more than 45% higher YoY on lower production expectation.

In Jodhpur, weekly average Guar seed loose price decreased to Rs. 5,433/ qtl. in this week against Rs.5,758/qtl in previous week, firm arrival continued this week too which kept pices under pressure.

In Jodhpur, weekly average guar gum price decreased to Rs 10,333 /Qtl in this week against Rs.11,192 /Qtl in previous week followed by weakness in guar seed prices.

Additionally, In October, jodhpur guar gum prices witnessed gains, and made high of Rs 13,450/Qtl, monthly low at Rs10,000/Qtl and closed at 13,200/Qtl.