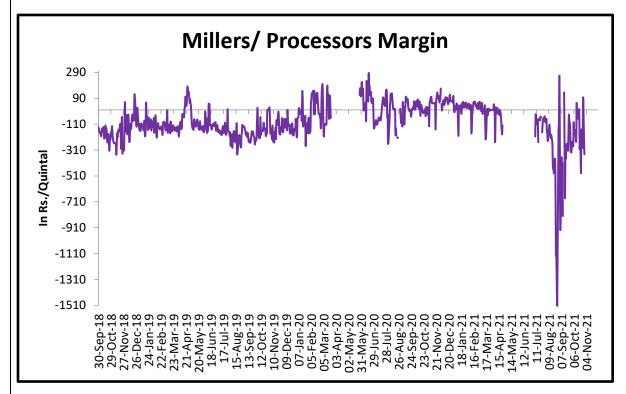

# Millers/Processors Margin

As seen in the chart, the average crush margin of guar seed have increased in October'21 as compared to Sept'21, the average crush margin increased to Rs. -173/quintal in Oct'21 compared to Rs. -308/quintal in Sept'21.