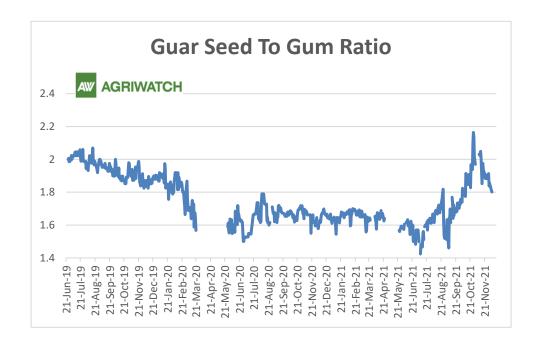

#### **Guar Seed to Gum Ratio**

The average weekly Ratio of guar seed to gum stood at 1.9 as compared to last week 1.9. Overall, firm demand of gum from domestic markets has kept the overall ratio upper side. However it has declined in last few weeks.