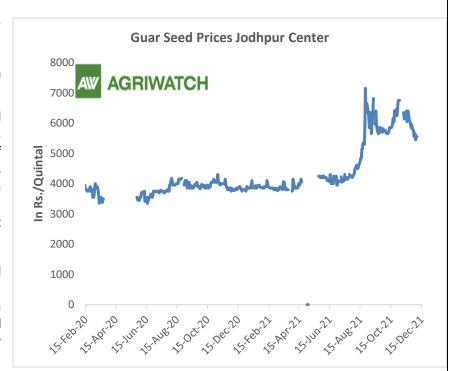

In November'21, Jodhpur guar seed prices declined by 20-22% on firm arrival of new season crop and prices closed to one month low. Jodhpur guar gum corrected by 25-29% in November followed by weakness in guar seed prices. However, guar seed prices are still more than 45% higher YoY on lower production expectation.

#### **Domestic Front**

The local guar seed paid prices witnessed gain in October'21 compared to previous month. Fresh buying activities of seed witnessed in local markets amid bullish

As on 30th October, jodhpur guar seed paid prices witnessed increase to Rs 6,600/Qtl in Oct'21 and made high of Rs 6,600/Qtl, monthly low at Rs 5,500/Qtl compared to previous month at Rs 5,933/ Qtl. Prices remained elevated to to tight supply in the market as compared to previous year.

In Jodhpur, weekly average Guar seed loose price decreased to Rs. 5,433/ qtl. in this week against Rs.5,758/qtl in previous week, firm arrival continued this week too which kept pices under pressure.

In Jodhpur, weekly average guar gum price decreased to Rs 10,333 /Qtl in this week against Rs.11,192 /Qtl in previous week followed by weakness in guar seed prices.