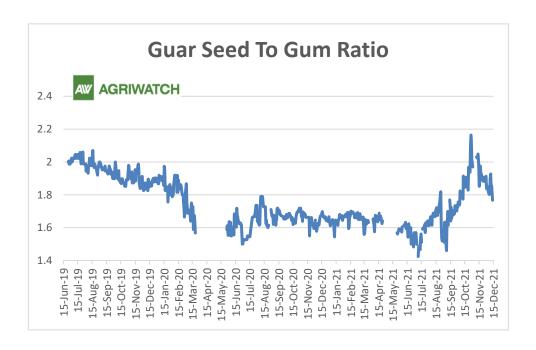

## **Guar Seed to Gum Ratio**

The average weekly Ratio of guar seed to gum stood at 1.8 as compared to last week 1.9. Overall, firm demand of gum from domestic markets has kept the overall ratio upper side. However it has declined in last few weeks.