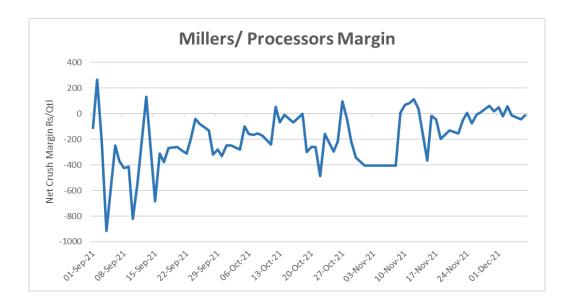

## Millers/Processors Margin

As seen in the chart, the average crush margin of guar seed have increased in November'21 as compared to Oct'21, the average crush margin increased to Rs. -114/quintal in Nov'21 compared to Rs. -173/quintal in Oct'21.