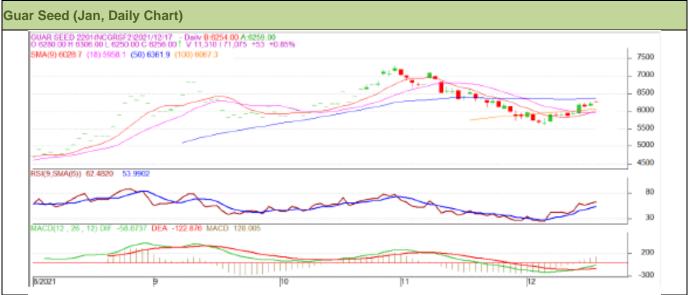

### Technical Analysis (Guar Seed)

## (Back to Table of Contents)

Commodity: Guar Seed Exchange: NCDEX
Contract: January Expiry: January 20, 2021

## Technical Commentary:

- This week, Guar seed posted gain on weekly time frame.
- Prices closed above 9-day 18-day EMA, indicating firm tone in near-term.
- MACD cross over indicating firm tone in near term.
- RSI and stochastic are indicating firm buying strength, improved in last few trading session.

| Weekly Supports & Resistances |       | S1  | S2   | PCP   | R1   | R2   |      |
|-------------------------------|-------|-----|------|-------|------|------|------|
| Guar Seed                     | NCDEX | Jan | 5700 | 5500  | 6105 | 6500 | 6700 |
|                               |       |     | Call | Entry | T1   | T2   | SL   |
| Guar Seed                     | NCDEX | Jan | BUY  | 5800  | 6200 | 6350 | 5750 |