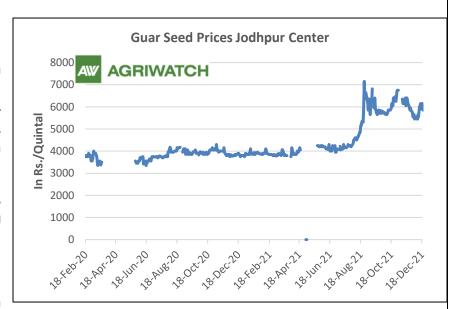

## **Domestic Front**

The local guar seed paid prices witnessed loss in November'21 compared to previous month. Firm arrival kept prices under pressure.

As on 30th November, jodhpur guar seed paid prices witnessed loss to Rs 5,400/Qtl compared to previous month at Rs 6,600/ Qtl. during the month, market made high of Rs 6,600/Qtl, monthly low at Rs 5,400/Qtl Prices went down due to firm supply during the month.

In Jodhpur, weekly average Guar seed loose price increased to Rs. 5,900/ qtl. in this week against Rs.5,383/qtl in

previous week, steady to tight arrival supported price gains.

In Jodhpur, weekly average guar gum price increased to Rs 11,050 /Qtl as compared to Rs.10,275 /Qtl in previous week amid strength in guar seed prices.