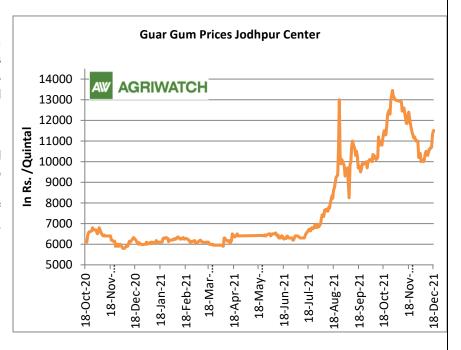

In Jodhpur, weekly average Guar seed loose price increased to Rs. 5,900/ qtl. in this week against Rs.5,383/qtl in

previous week, steady to tight arrival supported price gains.

In Jodhpur, weekly average guar gum price increased to Rs 11,050 /Qtl as compared to Rs.10,275 /Qtl in previous week amid strength in guar seed prices.

Additionally, As on 30th November, jodhpur guar gum prices witnessed loss to Rs 10,200/Qtl compared to previous month at Rs 13,200/ Qtl. during the month, market made high of Rs 13,000/Qtl, monthly low at Rs 10,200/Qtl