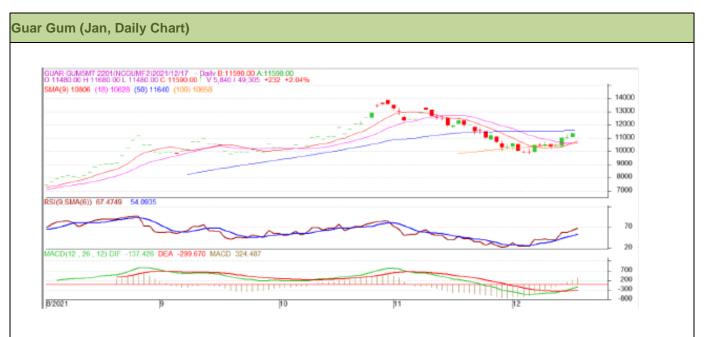

## Technical Analysis (Guar Gum)

(Back to Table of Contents)

Commodity: Guar Gum Exchange: NCDEX Contract: January Expiry: January 20, 2021

## Technical Commentary:

- Guar gum posted gain on weekly basis.
- Prices closed above 9-day 18-day EMA, indicating firm tone in near-term.
- MACD cross over indicating firm tone in near term.
- RSI and stochastic are indicating firm buying strength, improved in last few trading session.

| Weekly Supports & Resistances |       | S1   | S2    | PCP   | R1    | R2    |       |
|-------------------------------|-------|------|-------|-------|-------|-------|-------|
| Guar Gum                      | NCDEX | Jan  | 10800 | 10500 | 11073 | 11500 | 12000 |
| Weekly Trade Call             |       | Call | Entry | T1    | T2    | SL    |       |
| Guar Gum                      | NCDEX | Jan  | BUY   | 11000 | 11300 | 11450 | 10800 |