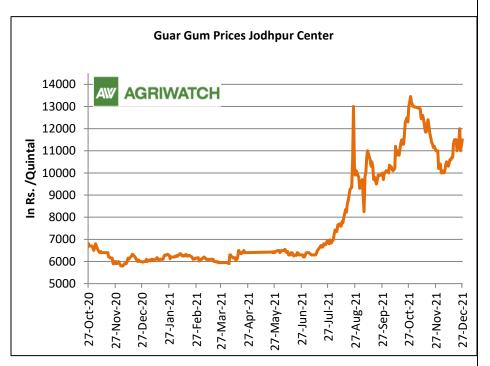

In Jodhpur, weekly average Guar seed loose price decreased to Rs. 5,892/ qtl. in this week against Rs.5,900/qtl firm arrival in the market kept prices under pressure.

In Jodhpur, weekly average guar gum price increased to Rs 11,233 /Qtl as compared to Rs.11,050 /Qtl in previous week.

Additionally, As on 30th November, jodhpur guar gum prices witnessed loss to Rs 10,200/Qtl compared to previous month at Rs 13,200/ Qtl. during the month, market made high of Rs 13,000/Qtl, monthly low at Rs 10,200/Qtl