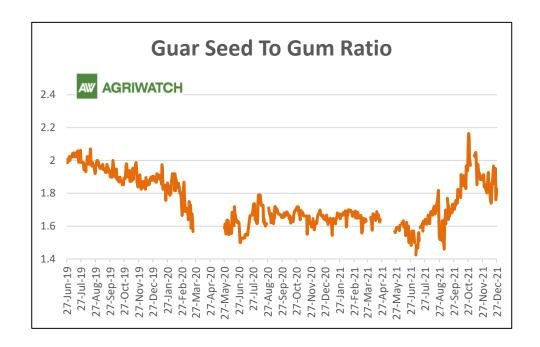

### **Guar Seed to Gum Ratio**

The average weekly Ratio of guar seed to gum stood at 1.85 as compared to last week 1.80. Overall, firm demand of gum from domestic markets has kept the overall ratio upper side. However it has declined in last few weeks.