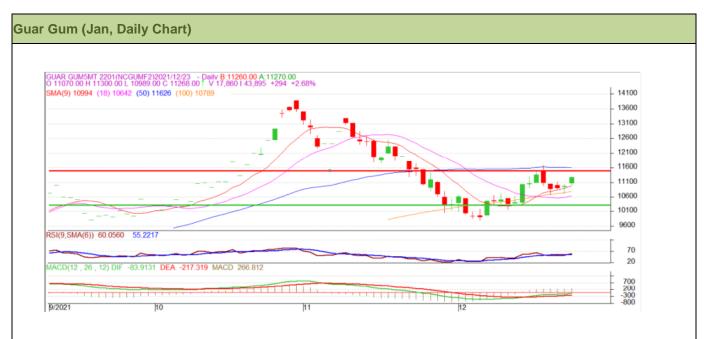

### **Technical Analysis (Guar Gum)**

### (Back to Table of Contents)

Commodity: Guar Gum Exchange: NCDEX Contract: January Expiry: January 20, 2021

### Technical Commentary:

- Guar gum posted minor loss and remained below resistance level.
- Prices closed above 9-day 18-day EMA, indicating firm tone in near-term.
- MACD cross over indicating steady tone in near term.
- RSI and stochastic are indicating firm buying strength, improved in last few trading session.

| Weekly Supports   | 2 Posistan | 2006 | S1    | S2    | PCP   | R1    | R2    |
|-------------------|------------|------|-------|-------|-------|-------|-------|
| weekly Supports   | x Nesisiai | LE2  | 31    | 32    | FUF   | ΝI    | NZ    |
| Guar Gum          | NCDEX      | Jan  | 10500 | 10300 | 11268 | 11500 | 12000 |
| Weekly Trade Call |            | Call | Entry | T1    | T2    | SL    |       |
| Guar Gum          | NCDEX      | Jan  | Sell  | 11300 | 11000 | 10500 | 11500 |