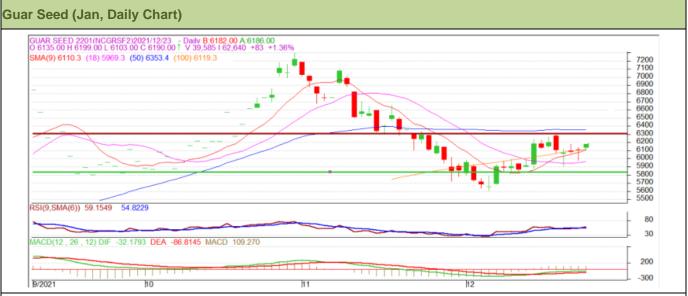

### Technical Analysis (Guar Seed)

### (Back to Table of Contents)

Commodity: Guar Seed Exchange: NCDEX
Contract: January Expiry: January 20, 2021

### Technical Commentary:

- This week, Guar seed posted minor gains and remained below resistance level.
- Prices closed above 9-day 18-day EMA, indicating firm tone in near-term.
- MACD cross over indicating steady tone in near term.
- RSI and stochastic are indicating firm buying strength, improved in last few trading session.

| Weekly Supports & Resistances |       | S1   | S2    | PCP  | R1   | R2   |      |
|-------------------------------|-------|------|-------|------|------|------|------|
| Guar Seed                     | NCDEX | Jan  | 6000  | 5800 | 6111 | 6250 | 6500 |
|                               |       | Call | Entry | T1   | T2   | SL   |      |
| Guar Seed                     | NCDEX | Jan  | Sell  | 6120 | 6050 | 5800 | 6160 |