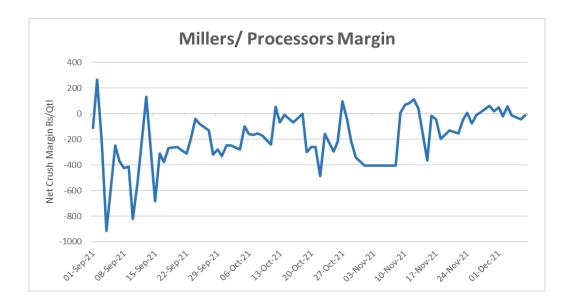

### Millers/Processors Margin

As seen in the chart, the average crush margin of guar seed have increased in November'21 as compared to Oct'21, the average crush margin increased to Rs. -114/quintal in Nov'21 compared to Rs. -173/quintal in Oct'21.