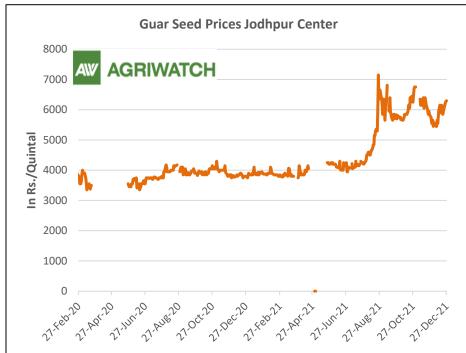

### **Domestic Front**

The local guar seed paid prices witnessed loss in November'21 compared to previous month. Firm arrival kept

prices under pressure.

As on 30th November, jodhpur guar seed paid prices witnessed loss to Rs 5,400/Qtl compared to previous month at Rs 6,600/Qtl. during the month, market made high of Rs 6,600/Qtl, monthly low at Rs 5,400/Qtl Prices went down due to firm supply during the month.

In Jodhpur, weekly average Guar seed loose price decreased to Rs. 5,892/ qtl. in this week against Rs.5,900/qtl firm arrival in the market kept prices under pressure.

In Jodhpur, weekly average guar gum price increased to Rs 11,233 /Qtl as compared to Rs.11,050 /Qtl in previous week.

Additionally, As on 30th November, jodhpur guar gum prices witnessed loss to Rs 10,200/Qtl compared to previous month at Rs 13,200/ Qtl. during the month, market made high of Rs 13,000/Qtl, monthly low at Rs 10,200/Qtl