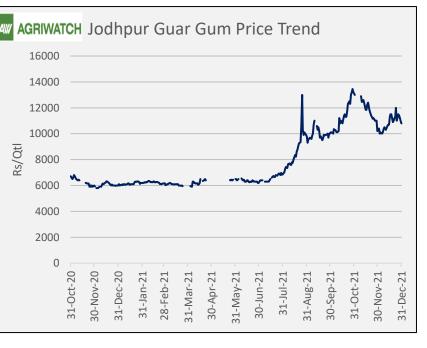

In Jodhpur, weekly average guar gum price decreased by 1.35% Rs 11,180 /Qtl as compared to Rs.11,233 /Qtl in previous week.

Additionally, As on 31st December, jodhpur guar gum prices went up by 5.88% to Rs 10,800/Qtl compared to previous month at Rs 10,200/ Qtl. during the month, market made high of Rs 12,000/Qtl, monthly low at Rs 10,000/Qtl.

#### Guar Seed to Gum Ratio

The average weekly Ratio of guar seed to gum stood at 1.80 as compared to last week 1.85. Overall, firm demand of gum from domestic markets has kept the overall ratio upper side. However it has declined in last few weeks.