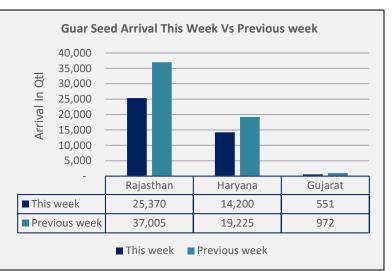

#### Domestic Guar Seed Market Summary

Jodhpur Guar seed prices remained firm this week, market witnessed tight arrival as compared to previous week. Overall arrival went down by 30% as compared to previous week. Guarseed likely to trade range bound with firm bias in near term.

Week ending 1st Jan, guar seed arrival in Rajasthan arrival went down by 31% to 25,370 Qtl vs 37,005 Qtl previous week, In Haryana arrival went down by 26% to 14,200 Qtl vs 19,225 Qtl previous week and in Gujarat arrival went down by 43% to 551 Qtl vs 972 Qtl previous week.