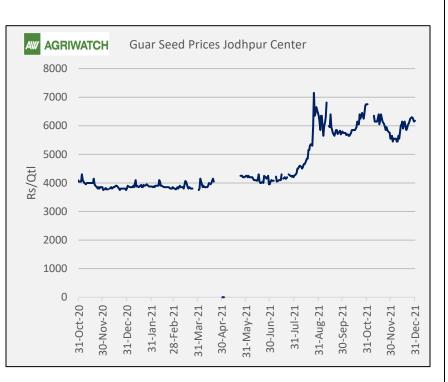

#### **Domestic Front**

As on 31st December, jodhpur guar seed paid prices went up by 11.26% to Rs 6,220/Qtl compared to previous month at Rs 5,550/ Qtl. during the month, market made high of Rs 6,300/Qtl, monthly low at Rs 5,450/Qtl.

In Jodhpur, weekly average Guar seed price went up by 2.96% to Rs. 6,220/ qtl. in this week against Rs.6,041/qtl. During th week market made a low of 6,150 and a high of 6300. This week arrival went down by 30% as compared to previous week which supported pprice gains.