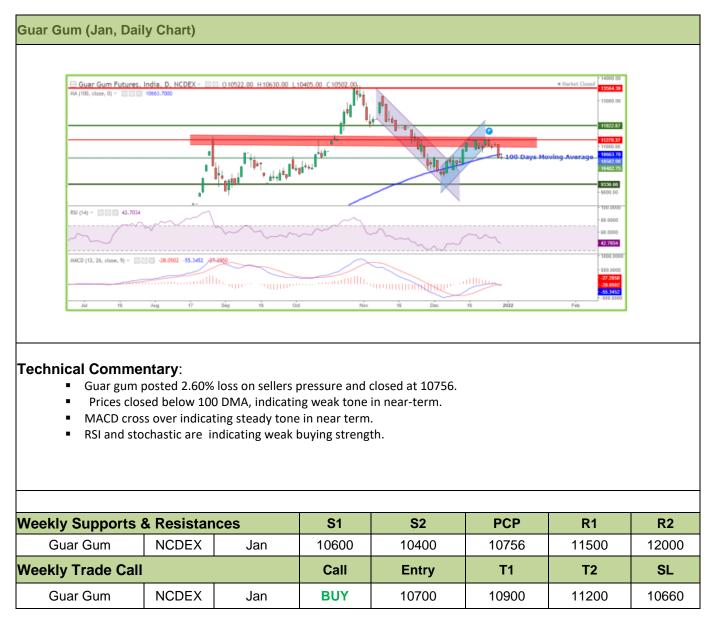

#### Technical Analysis (Guar Gum)

#### (Back to Table of Contents)

Commodity: Guar Gum Contract: January Exchange: NCDEX Expiry: January 20, 2021

| Guar by – Products Weekly Average Prices: |                |                              |                                 |        |  |  |
|-------------------------------------------|----------------|------------------------------|---------------------------------|--------|--|--|
| Commodity                                 | Centre         | 27th Dec to<br>31st Dec 2021 | 20th Dec to<br>25th Dec<br>2021 | Change |  |  |
| Churi                                     | Jodhpur        | 2300                         | 2300                            | Unch   |  |  |
| Korma                                     | Jodhpur        | 3500                         | 3500                            | Unch   |  |  |
| Churi                                     | Sri-Ganganagar | 2475                         | 2469                            | 6      |  |  |
| Korma                                     | Sri-Ganganagar | 3675                         | 3681                            | -6     |  |  |
| Prices in Rs/75 kg                        | -              |                              |                                 |        |  |  |