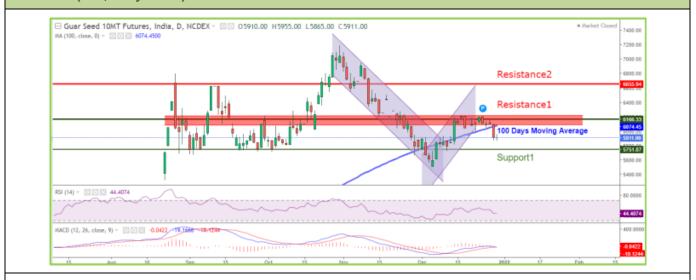

#### Commodity: Guar Seed Contract: January

#### Exchange: NCDEX Expiry: January 20, 2021

#### Guar Seed (Jan, Daily Chart)

#### Technical Commentary:

- This week, Guar seed posted 1.37% loss and closed at 6027.
- Prices closed below 100 DMA, indicating weak tone in near-term.
- MACD cross over indicating steady tone in near term.
- RSI and stochastic are indicating steady buying strength.

| Weekly Suppor | rts & Resistan | ces | S1   | S2    | PCP  | R1   | R2   |
|---------------|----------------|-----|------|-------|------|------|------|
| Guar Seed     | NCDEX          | Jan | 5800 | 5750  | 6027 | 6500 | 6700 |
|               |                |     | Call | Entry | T1   | T2   | SL   |
| Guar Seed     | NCDEX          | Jan | BUY  | 5900  | 6100 | 6300 | 5850 |