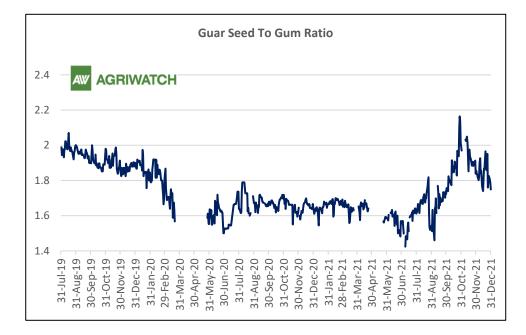

#### Guar Seed to Gum Ratio

The average weekly Ratio of guar seed to gum stood at 1.80 as compared to last week 1.85. Overall, firm demand of gum from domestic markets has kept the overall ratio upper side. However it has declined in last few weeks.