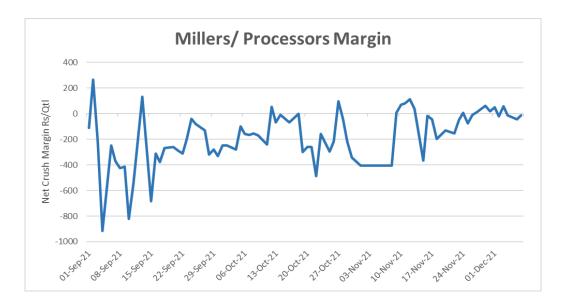

#### Millers/Processors Margin

As seen in the chart, the average crush margin of guar seed have increased in November'21 as compared to Oct'21, the average crush margin increased to Rs. -114/quintal in Nov'21 compared to Rs. -173/quintal in Oct'21.