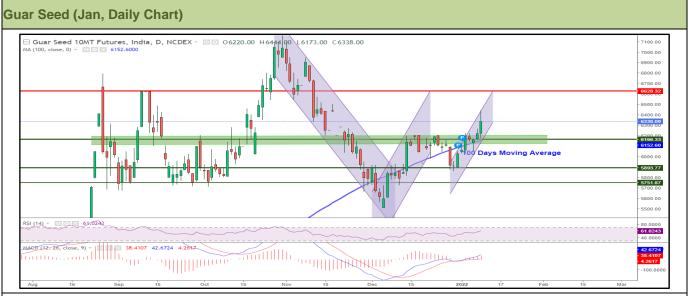

#### Technical Analysis (Guar Seed)

#### (Back to Table of Contents)

Commodity: Guar Seed Exchange: NCDEX
Contract: January Expiry: January 20, 2021

### Technical Commentary:

- This week, Guar seed posted 3.22% gains on buyers interest and closed at 6221.
- Prices closed above 100 DMA, indicating firm tone in near-term.
- MACD cross over indicating firm tone in near term.
- RSI and stochastic are indicating good buying strength.

| Weekly Supports & Resistances |       | S1   | S2    | PCP  | R1   | R2   |      |
|-------------------------------|-------|------|-------|------|------|------|------|
| Guar Seed                     | NCDEX | Jan  | 6100  | 6000 | 6221 | 6700 | 6900 |
|                               |       | Call | Entry | T1   | T2   | SL   |      |
| Guar Seed                     | NCDEX | Jan  | BUY   | 6200 | 6350 | 6500 | 6120 |