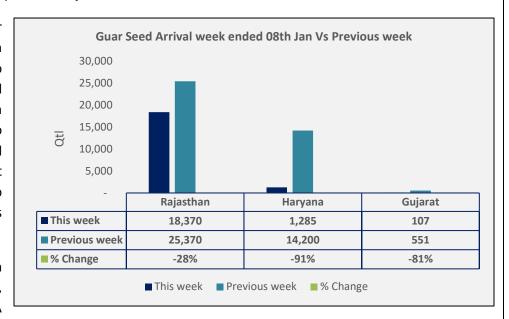

Week ending 08th Jan, guar seed arrival in Rajasthan arrival went down by 28% to 18,370 Qtl vs 25,370 Qtl previous week, In Haryana arrival went down by 91% to 1,285Qtl vs 14,200 Qtl previous week and in Gujarat arrival went down by 81% to 107 Qtl vs 551 Qtl previous week.