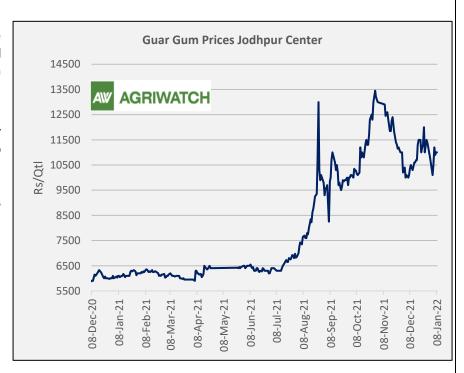

#### **Domestic Front**

In Jodhpur, Guar seed loose price went up by 1.2% to Rs. 6,100/ qtl. in this week against Rs.6,025/qtl. During the week market made a low of 5,800 and a high of 6,170. This week arrival went down by 31% as compared to previous week which supported price gains.

As on 31st December, jodhpur guar seed paid prices went up by 11.26% to Rs 6,220/Qtl compared to previous month at Rs 5,550/ Qtl. during the month, market made high of Rs 6,300/Qtl, monthly low at Rs 5,450/Qtl.

In Jodhpur, weekly guar gum price increased by 1.85% to Rs 11,000 /Qtl as compared to Rs.10,800 /Qtl in previous week.

Additionally, As on 31st December, jodhpur guar gum prices went up by 5.88% to Rs 10,800/Qtl compared to previous month at Rs 10,200/ Qtl. during the month, market made high of Rs 12,000/Qtl, monthly low at Rs 10,000/Qtl.