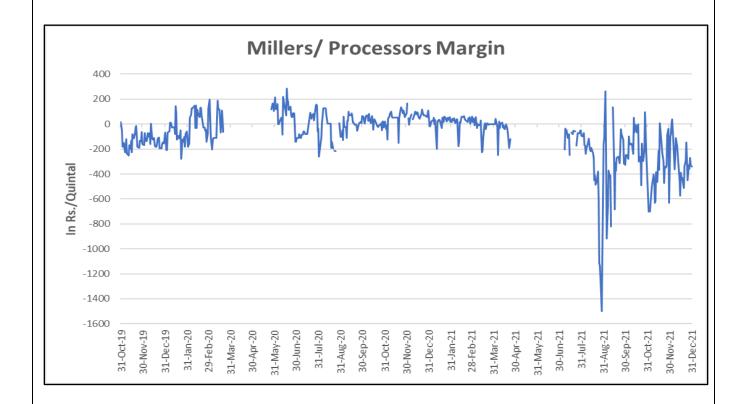

## Millers/Processors Margin

As seen in the chart, the average crush margin of guar seed have decreased in December'21 as compared to November'21, the average crush margin decreased to Rs. -283/quintal in Dec'21 compared to Rs. -114/quintal in Nov'21. Decrease in the guar product prices like churi and korma have pushed down the processors' margin.