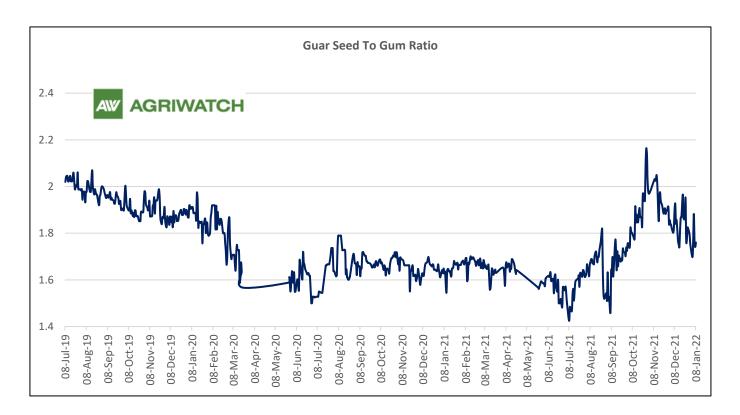

#### **Guar Seed to Gum Ratio**

The average weekly Ratio of guar seed to gum stood at 1.77 as compared to last week 1.80. Overall, weak demand of gum from domestic markets has kept the overall ratio lower side.