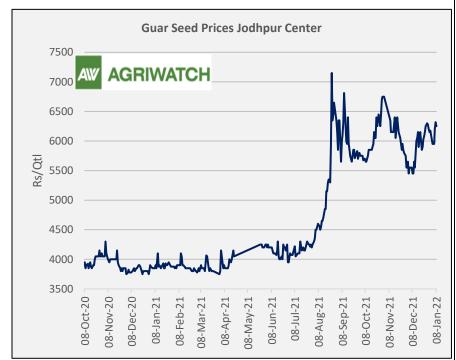

#### **Domestic Front**

In Jodhpur, Guar seed loose price went up by 1.2% to Rs. 6,100/ qtl. in this week against Rs.6,025/qtl. During the week market made a low of 5,800 and a high of 6,170. This week arrival went down by 31% as compared to previous week which supported price gains.

As on 31st December, jodhpur guar seed paid prices went up by 11.26% to Rs 6,220/Qtl compared to previous month at Rs 5,550/ Qtl. during the month, market made high of Rs 6,300/Qtl, monthly low at Rs 5,450/Qtl.