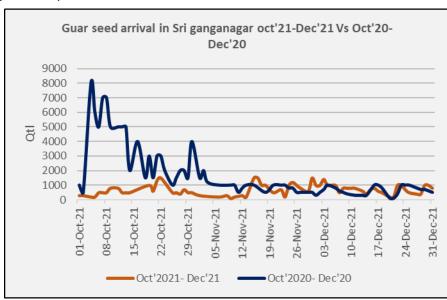

In sri Ganganagar, Oct-Dec'21 arrival stood 60% lower at 47,350 Qtl vs 118,600 Qtl in same period last year. Whereas, in Dec'21 arrival stood 42% higher at 19,900 Qtl vs 14,000 Qtl in Dec'20 and in Noveber'21 arrival stood 17% lower at 14,050 Qtl vs 16,900 Qtl last year same period