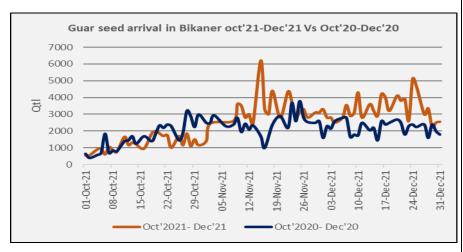

In Bikaner (Bikaner, Nokha, Khajuwala and Lunkaransar), Oct-Dec'21 arrival went 21% up at 1,88,630 Qtl vs 1,55,580 Qtl in same period last year. Whereas, in Dec'21 arrival stood 51% higher at 89,750 Qtl vs 59,300 Qtl in Dec'20