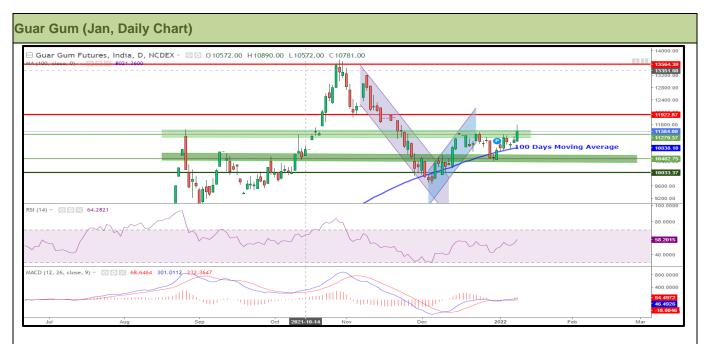

#### Technical Analysis (Guar Gum)

#### (Back to Table of Contents)

Commodity: Guar Gum Exchange: NCDEX Contract: January Expiry: January 20, 2021

### Technical Commentary:

- Guar gum posted 3.18% gains on buyers interest and closed at 11098.
- Prices closed above 100 DMA, indicating firm tone in near-term.
- MACD cross over indicating firm tone in near term.
- RSI and stochastic are indicating good buying strength.

| Weekly Supports & Resistances |       | S1   | S2    | PCP   | R1    | R2    |       |
|-------------------------------|-------|------|-------|-------|-------|-------|-------|
| Guar Gum                      | NCDEX | Jan  | 10600 | 10400 | 11098 | 12000 | 12500 |
| Weekly Trade Call             |       | Call | Entry | T1    | T2    | SL    |       |
| Guar Gum                      | NCDEX | Jan  | BUY   | 11000 | 11500 | 11900 | 10800 |