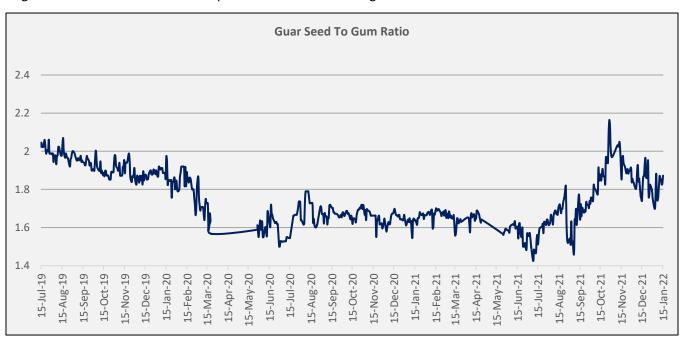

#### **Guar Seed to Gum Ratio**

The average weekly Ratio of guar seed to gum stood at 1.85 as compared to last week 1.77. Overall, good demand of gum from domestic markets has pushed overall ratio on higher side this week.