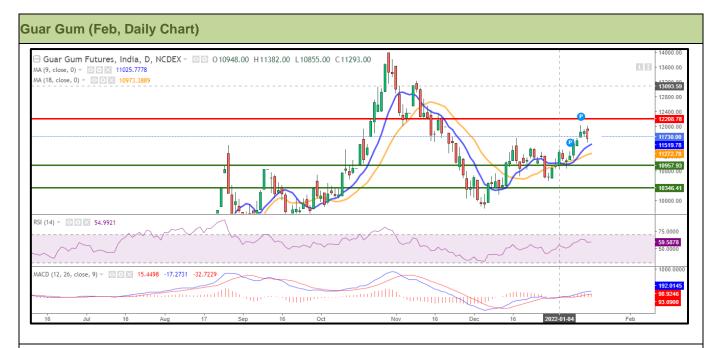

#### Technical Analysis (Guar Gum)

Commodity: Guar Gum Exchange: NCDEX Contract: February Expiry: February 20, 2021

## Technical Commentary:

- Guar gum posted 1.65% loss on profit booking and closed at 11675.
- Prices closed above 9 and and 18 DMA, indicating firm tone in near-term.
- MACD cross over indicating firm tone in near term.
- RSI at 57 indicating good buying strength.

| <b>Weekly Supports</b> | & Resistar | ices | S1    | S2    | PCP   | R1    | R2    |
|------------------------|------------|------|-------|-------|-------|-------|-------|
| Guar Gum               | NCDEX      | Feb  | 11400 | 11000 | 11675 | 12000 | 12500 |
| Weekly Trade Cal       | I          |      | Call  | Entry | T1    | T2    | SL    |
| Guar Gum               | NCDEX      | Feb  | BUY   | 11600 | 11700 | 11900 | 11500 |