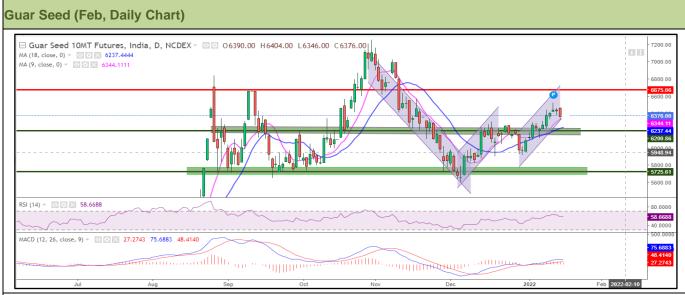

### Technical Analysis (Guar Seed)

Commodity: Guar Seed Exchange: NCDEX
Contract: February Expiry: February 20, 2021

## Technical Commentary:

- This week, Guar seed posted 1.03% loss on profit booking on Friday, closed at 6360.
- Prices closed above 9 and 18 DMA, indicating firm tone in near-term.
- MACD cross over indicating firm tone in near term.
- RSI is 57, indicating good buying strength.

| Weekly Suppor | rts & Resistan | ces | <b>S</b> 1 | S2    | PCP  | R1   | R2   |
|---------------|----------------|-----|------------|-------|------|------|------|
| Guar Seed     | NCDEX          | Feb | 6100       | 6000  | 6360 | 6700 | 6900 |
|               |                |     | Call       | Entry | T1   | T2   | SL   |
| Guar Seed     | NCDEX          | Feb | BUY        | 6250  | 6400 | 6500 | 6150 |