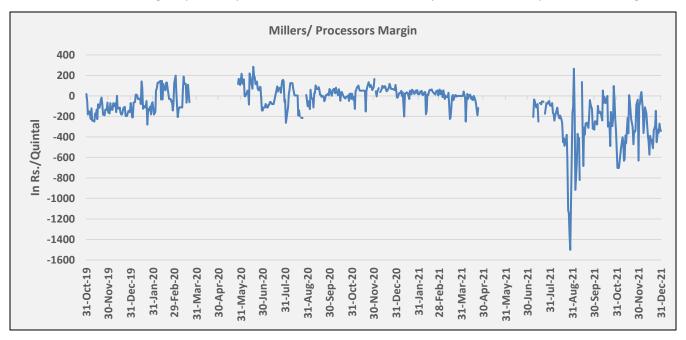

#### Millers/Processors Margin

As seen in the chart, the average crush margin of guar seed has decreased in December'21 as compared to November'21, the average crush margin decreased to Rs. -283/quintal in Dec'21 compared to Rs. -114/quintal in Nov'21. Decrease in the guar product prices like churi and korma have pushed down the processors' margin.