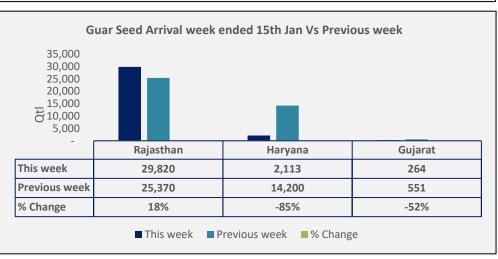

#### **Domestic Market Fundamentals**

Despite recovery in arrivals, Jodhpur Guar seed delivery weekly average price remained firm this week on the back of strong rally in crude oil prices. Overall arrivals went up in rajasthan whereas arrivals remained tight in Haryana

Week ended 15<sup>th</sup> of January, Overall Guar seed arrivals went up by 55% as compared to previous week after recovery in weather condition. And arrivals went up by 18% in Rajasthan, while arrivals remained lower in Haryana and Gujarat as compared to previous week.