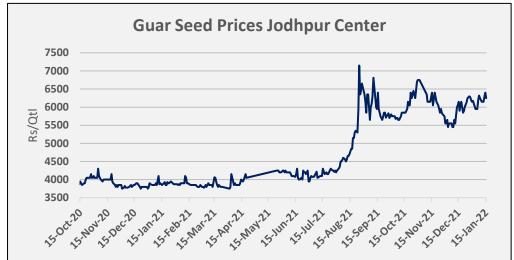

#### **Domestic Guar Seed Market Summary**

This week Guar seed prices at Jodhpur remained firm tracking the good rally in crude oil prices and arrivals also recovered as compared to previous week. Previous week arrivals remained low due to bad weather conditions. Guar gum prices too remained firm on good demand and good rally in crude oil prices due to supply concern.

### <u>Outlook – Guar seed (Spot, Jodhpur basis):</u>

Guar seed prices are expected to continue rally supported by good demand and firm crude oil prices. The seed prices are likely to trade in the range between 6,100 –6,300/Qtl. in the short-run.

#### **Domestic Market Fundamentals**

Despite recovery in arrivals, Jodhpur Guar seed delivery weekly average price remained firm this week on the back of strong rally in crude oil prices. Overall arrivals went up in rajasthan whereas arrivals remained tight in Haryana

and Gujarat.

The average weekly price of Jodhpur Guar seed delivery continued to rally increased by 2.2% to Rs. 6,388 a quintal, compared to Rs.6,251 a week ago. The market made a low of 6,300 and high of 6,563 during the week. Prices went up on tracking good rally in crude prices this week which was up by 7.03%. Crude oil currently hovering above \$84/ barrel and trading near three months high on supply concerns.