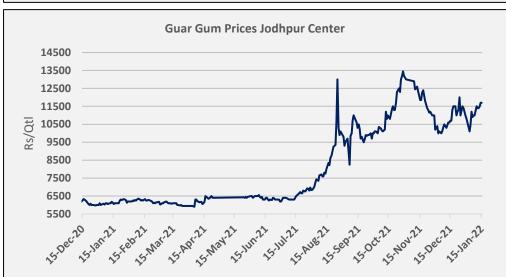

#### **Domestic Guar Seed Market Summary**

This week Guar seed prices at Jodhpur remained firm tracking the good rally in crude oil prices and arrivals also recovered as compared to previous week. Previous week arrivals remained low due to bad weather conditions. Guar gum prices too remained firm on good demand and good rally in crude oil prices due to supply concern.

The average weekly prices of Jodhpur Guar gum too continued rally and increased by 7% to Rs. 11,533 a quintal, compared to Rs.10,783 a week ago. The market made a low of 11,400 and high of 11,700 during the week.