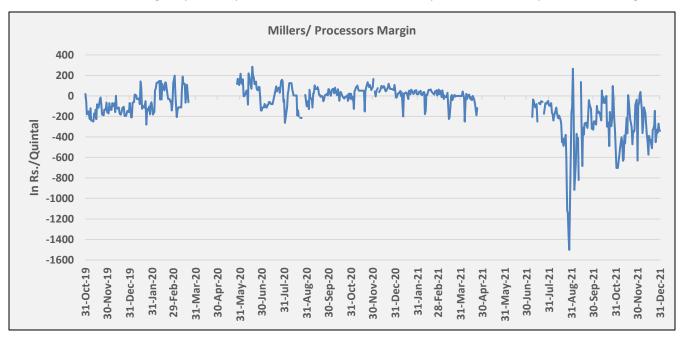

## Millers/Processors Margin

As seen in the chart, the average crush margin of guar seed has decreased in December'21 as compared to November'21, the average crush margin decreased to Rs. -283/quintal in Dec'21 compared to Rs. -114/quintal in Nov'21. Decrease in the guar product prices like churi and korma have pushed down the processors' margin.