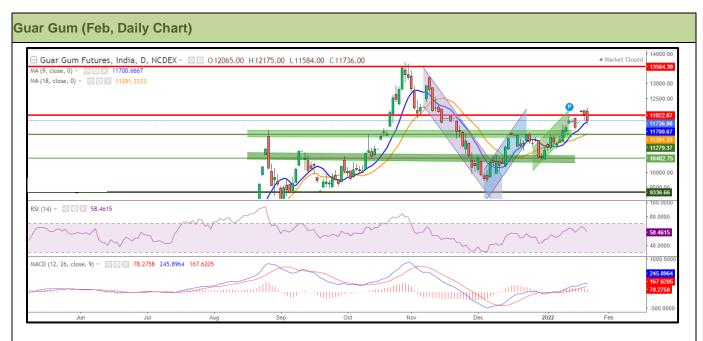

## Technical Analysis (Guar Gum)

Commodity: Guar Gum Exchange: NCDEX Contract: February Expiry: February 20, 2021

# Technical Commentary:

- Guar gum posted 0.52% gain on buyers interest and closed at 11736.
- Prices closed above 9 and and 18 DMA, indicating firm tone in near-term.
- MACD cross over indicating firm tone in near term.
- RSI at 58 indicating good buying strength.

| Weekly Supports & Resistances |       | S1   | S2    | PCP        | R1    | R2    |       |
|-------------------------------|-------|------|-------|------------|-------|-------|-------|
| Guar Gum                      | NCDEX | Feb  | 11400 | 11000      | 11736 | 12000 | 12500 |
| Weekly Trade Call             |       | Call | Entry | T1         | T2    | SL    |       |
| Guar Gum                      | NCDEX | Feb  | BUY   | Near 11600 | 11800 | 11900 | 11450 |