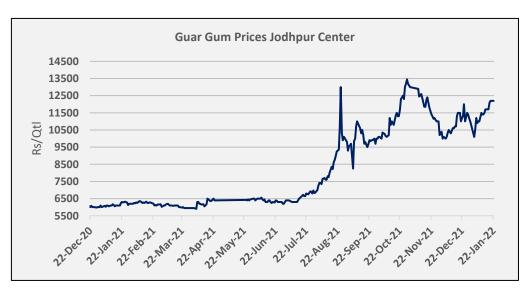

## **Domestic Guar Seed Market Summary**

This week Guar seed prices at Jodhpur continued to show firmness, tracking the good rally in crude oil prices and decrease in arrivals. Guar gum prices too remained firm on good export demand and good rally in crude oil prices due to supply concerns.

The average weekly prices of Jodhpur Guar gum too continued rally and increased by 4.9% to Rs. 12,100 a quintal, compared to Rs.11,533 a week ago. The market made a low of 11,700 and high of 12,200 during the week.