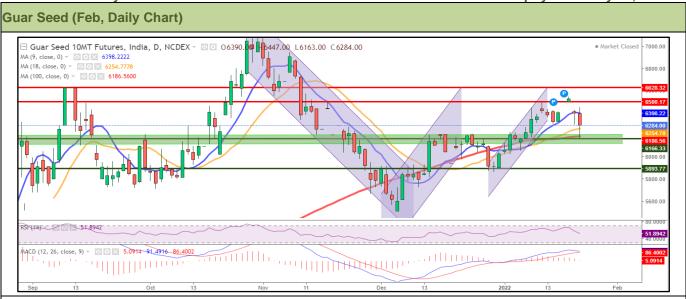

## Technical Analysis (Guar Seed)

Commodity: Guar Seed Exchange: NCDEX
Contract: February Expiry: February 20, 2021

## Technical Commentary:

- This week, Guar seed posted 1.24% loss on profit booking on Friday, closed at 6284.
- Prices closed between 9 and 18 DMA, indicating steady tone in near-term, 100DMA emerged as good support.
- MACD cross over indicating steady tone in near term.
- RSI is 51, indicating good buying strength.

| Weekly Supports & Resistances |       | S1  | S2   | PCP        | R1   | R2   |      |
|-------------------------------|-------|-----|------|------------|------|------|------|
| Guar Seed                     | NCDEX | Feb | 6100 | 6000       | 6284 | 6600 | 6700 |
|                               |       |     | Call | Entry      | T1   | T2   | SL   |
| Guar Seed                     | NCDEX | Feb | BUY  | Above 6250 | 6400 | 6500 | 6150 |