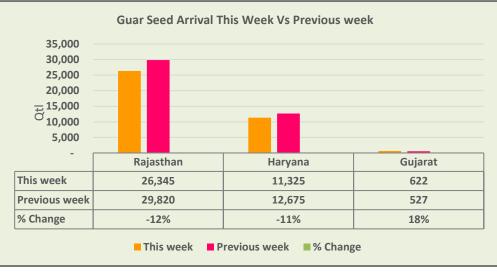

#### **Domestic Market Fundamentals**

Jodhpur Guar seed delivery weekly average price remained firm this week on the back of firmness in crude oil prices. Overall arrivals went down in Rajasthan and Haryana.

In the week ended 22nd of January, overall Guar seed arrivals went down by 11% as compared to previous week and arrivals went down by 12% in Rajasthan, in Haryana down by 11% and in Gujarat up by 18% as compared to previous week.