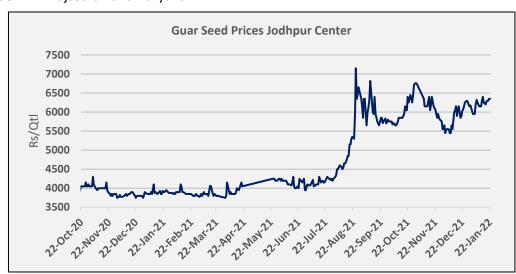

## **Domestic Guar Seed Market Summary**

This week Guar seed prices at Jodhpur continued to show firmness, tracking the good rally in crude oil prices and decrease in arrivals. Guar gum prices too remained firm on good export demand and good rally in crude oil prices due to supply concerns.

#### **Domestic Market Fundamentals**

Jodhpur Guar seed delivery weekly average price remained firm this week on the back of firmness in crude oil prices. Overall arrivals went down in Rajasthan and Haryana.

The average weekly prices of Jodhpur Guar seed delivery continued the firm tone this week too and increased by 1% to Rs. 6,453 a quintal, compared to Rs.6,388 a week ago. The market made a low of 6,353 and high of 6,510 during the week. Prices went up on tracking firmness in crude prices this week which was up by 1.15%. Crude oil currently hovering above \$84/ barrel and trading near seven year high on supply concerns.