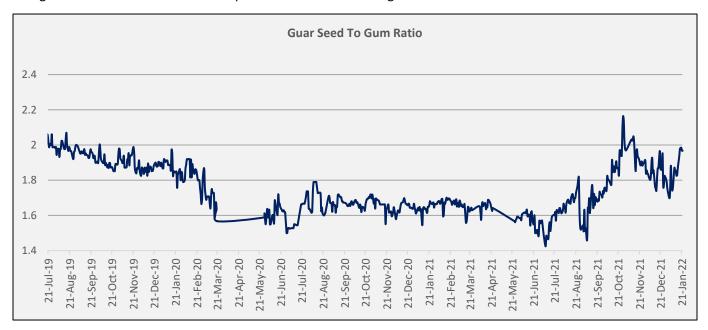

#### **Guar Seed to Gum Ratio**

The average weekly Ratio of guar seed to gum stood at 1.97 as compared to last week 1.86. Overall, good demand of gum from domestic markets has pushed overall ratio on higher side this week.