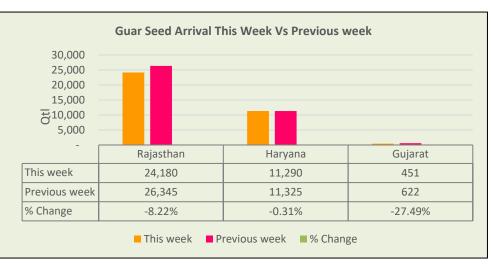

#### **Domestic Market Fundamentals**

Overall arrivals went down in Rajasthan and Haryana and Gujarat this week.

The average weekly price of Jodhpur Guar seed delivery stayed sideways and increased by 0.72% to Rs. 6,500 a quintal, compared to Rs.6,453 a week ago. The market made a low of 6,405 and high of 6,668 during the week. Prices remained rangebound with firm bias amid tight arrivals.

Week ended 29th of January, Overall Guar seed arrivals went down by 6% as compared to previous week and arrivals went down by 8.22% in Rajasthan, in Haryana down by 0.31% and in Gujarat up by 27.49% as compared to previous week.