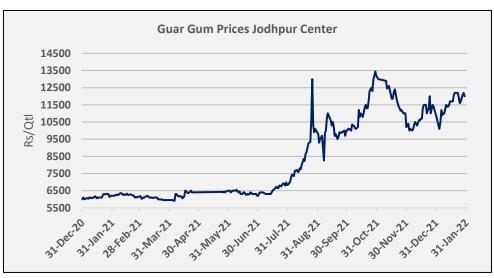

#### **Domestic Guar Seed Market Summary**

This week Guar seed prices at Jodhpur remained sideways and witnessed mild gains, decrease in arrivals supported price gains. Guar gum prices too remained sideways and decreased by more than 1%, However it is likely to rebound from this level on good rally in crude oil prices due to supply concerns and good demand.

The average weekly prices of Jodhpur Guar gum remained sideways and decreased by 1.5% to Rs. 11,920 a quintal, compared to Rs.12,100 a week ago. The market made a low of 11,600 and high of 12,200 during the week. Guar gum prices remained weak this week. However, it is likely to rebound on firmness in crude prices in upcoming week. Crude oil is currently hovering above \$85/ barrel and trading near seven year high on supply concerns.