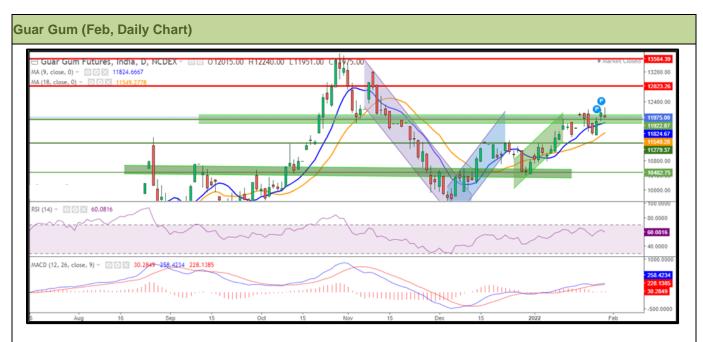

## Technical Analysis (Guar Gum)

Commodity: Guar Gum Exchange: NCDEX Contract: February Expiry: February 20, 2021

### Technical Commentary:

- Guar gum posted 2.04% gain on buyers interest and closed at 11975
- Prices closed above 9 and and 18 DMA, indicating firm tone in near-term.
- MACD cross over indicating firm tone in near term.
- RSI at 63 indicating good buying strength.

| Weekly Supports   | & Resistan | ces  | S1    | S2         | PCP   | R1    | R2    |
|-------------------|------------|------|-------|------------|-------|-------|-------|
| Guar Gum          | NCDEX      | Feb  | 11500 | 11000      | 11975 | 12500 | 12800 |
| Weekly Trade Call |            | Call | Entry | T1         | T2    | SL    |       |
| Guar Gum          | NCDEX      | Feb  | BUY   | Near 11900 | 12000 | 12300 | 11800 |