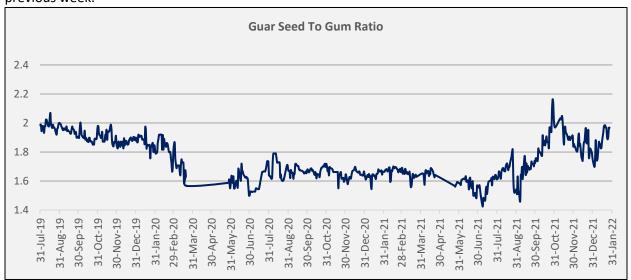

### **Guar Seed to Gum Ratio**

The average weekly Ratio of guar seed to gum stood at 1.93 as compared to last week 1.97. Overall, good demand of gum from domestic markets has kept overall ratio on higher side, However ratio remained slightly lower than previous week.