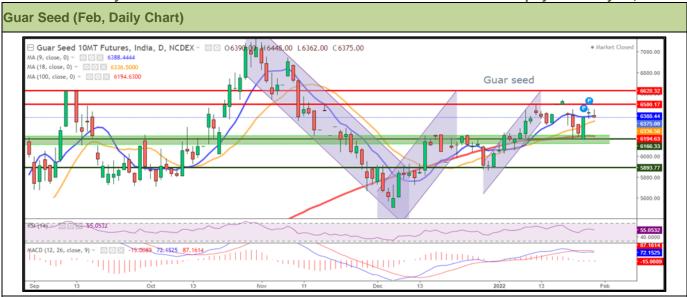

### Technical Analysis (Guar Seed)

Commodity: Guar Seed Exchange: NCDEX Contract: February Expiry: February 20, 2021

## Technical Commentary:

- This week, Guar seed posted 1.45% gain on Friday, and closed at 6375.
- Prices closed above 9 and 18 DMA, indicating firm tone in near-term, 100DMA emerged as good support.
- MACD cross over indicating steady tone in near term.
- RSI is 60, indicating good buying strength.

| Weekly Supports & Resistances |       | S1   | S2    | PCP        | R1   | R2   |      |
|-------------------------------|-------|------|-------|------------|------|------|------|
| Guar Seed                     | NCDEX | Feb  | 6200  | 6100       | 6375 | 6600 | 6700 |
|                               |       | Call | Entry | T1         | T2   | SL   |      |
| Guar Seed                     | NCDEX | Feb  | BUY   | Above 6300 | 6400 | 6500 | 6250 |