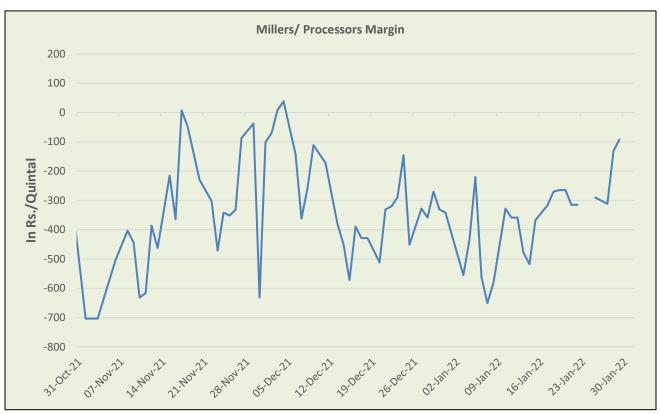

### Millers/Processors Margin

As seen in the chart, the average crush margin of guar seed has decreased in January'22 (till 29<sup>th</sup> Jan) as compared to December'21, the average crush margin decreased to Rs. -363quintal in Jan'22 compared to Rs. -283/quintal in Dec'21. Lower guar product prices like churi and korma have pushed down the processors' margin.