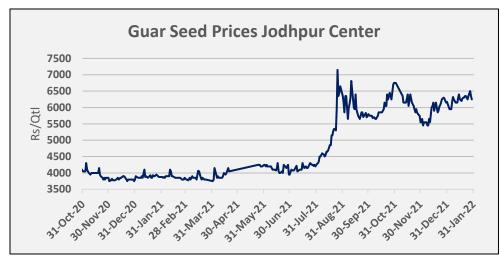

#### **Domestic Guar Seed Market Summary**

This week Guar seed prices at Jodhpur remained sideways and witnessed mild gains, decrease in arrivals supported price gains. Guar gum prices too remained sideways and decreased by more than 1%, However it is likely to rebound from this level on good rally in crude oil prices due to supply concerns and good demand.

### Outlook - Guar seed (Spot, Jodhpur basis):

Guar seed delivery prices are expected to trade range bound with firm bias supported by good export demand and firm crude oil prices. The seed prices are likely to trade in the range between 6,200 –6,500/Qtl. in the short-run.

#### **Domestic Market Fundamentals**

Overall arrivals went down in Rajasthan and Haryana and Gujarat this week.

The average weekly price of Jodhpur Guar seed delivery stayed sideways and increased by 0.72% to Rs. 6,500 a quintal, compared to Rs.6,453 a week ago. The market made a low of 6,405 and high of 6,668 during the week. Prices remained rangebound with firm bias amid tight arrivals.