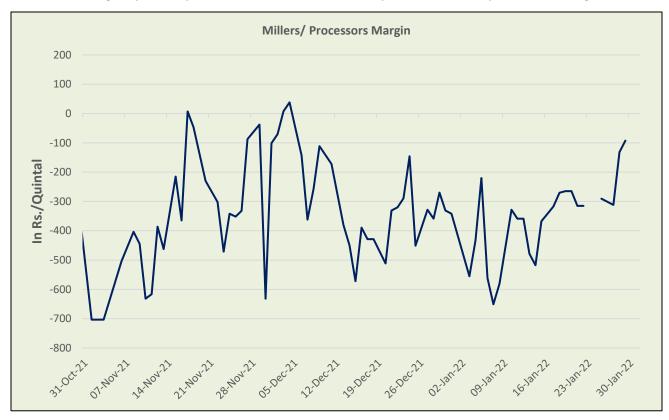

#### Millers/Processors Margin

As seen in the chart, the average crush margin of Guar seed has decreased in January'22 as compared to December'21, the average crush margin decreased to Rs. -363quintal in Jan'22 compared to Rs. -283/quintal in Dec'21. Lower guar product prices like churi and korma have pushed down the processors' margin.