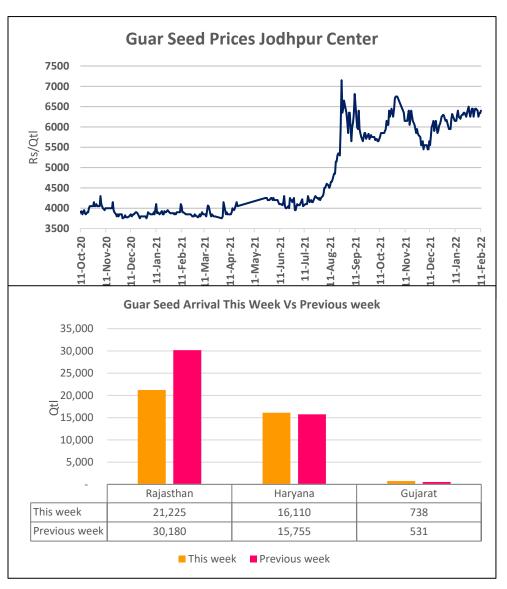

#### **Domestic Market Fundamentals**

Overall arrivals went down this week in Rajasthan and Haryana and Gujarat this week.

The average weekly price of Jodhpur Guar seed delivery staved sideways and witnessed mild loss by 0.12% to Rs. 6,524 a quintal, compared to Rs.6,532 a week ago. The market made a low of 6,405 and high of 6,615 during the week. Prices remained rangebound with firm bias amid firmness in WTI crude oil prices which went up by 1.75% this week.

Week ended 11th of February, Overall Guar seed arrivals went down by 18% as compared to previous week and arrivals went down by 30% in Rajasthan, in Haryana up by 2.5% and in Gujarat up by 39% as compared to previous week.