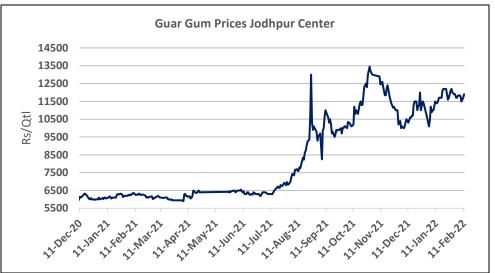

#### **Domestic Market Fundamentals**

Overall arrivals went down this week in Rajasthan and Haryana and Gujarat this week.

The average weekly price of Jodhpur Guar seed delivery staved sideways and witnessed mild loss by 0.12% to Rs. 6,524 a quintal, compared to Rs.6,532 a week ago. The market made a low of 6,405 and high of 6,615 during the week. Prices remained rangebound with firm bias amid firmness in WTI crude oil prices which went up by 1.75% this week.

The average weekly prices of Jodhpur Guar gum too remained sideways and decreased by 0.92% to Rs. 11,725 a quintal, compared to Rs.11,833 a week ago. The market made a low of 11,500 and high of 11,900 during the week. Guar gum prices remained elevated above 11,500 levels on firmness in crude prices. Crude oil is currently hovering above \$90/ barrel and trading near seven year high on supply concerns and geo-political risks.