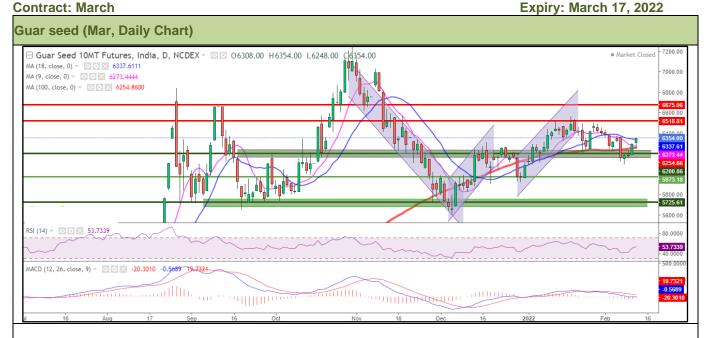

#### Technical Analysis (Guar seed)

#### Commodity: Guar seed Contract: March

# Technical Commentary:

- This week, Guar seed remained sideways and went barely down by 0.05% down, and closed at 6329, during the week Guar seed made low of 6090 and a high of 6365.
- Prices closed above 9 and 18 DMA, indicating firm tone in near-term, 100 DMA emerged as good support.
- MACD cross over indicating firm tone in near term.
- RSI is 53, indicating firm buying strength.

| Weekly Support | rts & Resistan | ces | S1   | S2         | PCP  | R1   | R2   |
|----------------|----------------|-----|------|------------|------|------|------|
| Guar seed      | NCDEX          | Mar | 6000 | 5800       | 6329 | 6600 | 6700 |
|                |                |     | Call | Entry      | T1   | T2   | SL   |
| Guar seed      | NCDEX          | Mar | BUY  | Above 6200 | 6400 | 6500 | 6100 |