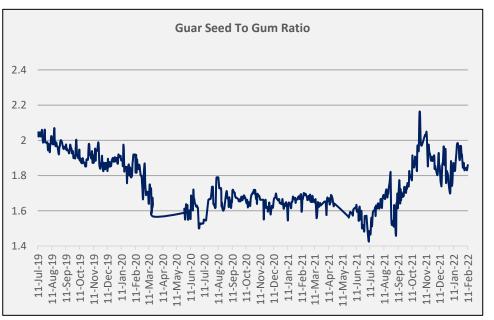

#### **Guar seed to Gum Ratio**

The average weekly Ratio of Guar seed to gum stood at 1.86 as compared to last week 1.84. Overall, good demand of gum from domestic markets has kept overall ratio on higher side, However ratio remained slightly lower than previous week.