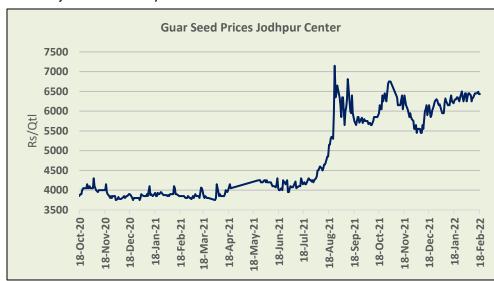

#### **Domestic Guar Seed Market Summary**

This week Guar seed prices at Jodhpur remained sideways and witnessed gains amid firm arrivals. Guar gum prices too remained sideways and witnessed gains. it is likely to remain firm on good rally in crude oil prices due to supply concerns and good export demand.

#### **Domestic Market Fundamentals**

Overall arrivals went up this week in Rajasthan and Haryana this week.

The average weekly price of Jodhpur Guar seed delivery stayed sideways and gained by 1.45% to reach Rs. 6,619 a quintal, compared to Rs.6,524 a week ago. The market made a low of 6,594 and high of 6,657 during the week. Prices remained rangebound with firm bias amid bullish WTI crude oil remained which prices above \$90/ barrel and is trading near a seven year high, on supply concerns and geo-political risks.