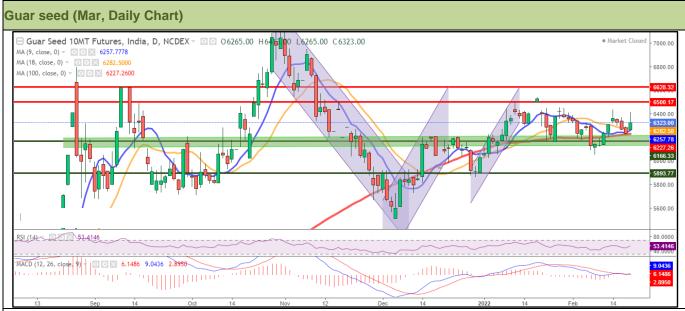

#### Technical Analysis (Guar seed)

Commodity: Guar seed Exchange: NCDEX Contract: March Expiry: March 17, 2022

## Technical Commentary:

- This week, Guar seed remained sideways and went barely up by 0.14%, and closed at 6338, during the week Guar seed made low of 6252 and a high of 6488.
- Prices closed above 9 and 18 DMA, indicating firm tone in near-term, 100 DMA emerged as good support.
- MACD cross over indicating firm tone in near term.
- RSI above 50, indicating firm buying strength.

| Weekly Support | rts & Resistan | ces | S1   | S2         | PCP  | R1   | R2   |
|----------------|----------------|-----|------|------------|------|------|------|
| Guar seed      | NCDEX          | Mar | 6100 | 6000       | 6338 | 6600 | 6700 |
|                |                |     | Call | Entry      | T1   | T2   | SL   |
| Guar seed      | NCDEX          | Mar | BUY  | Above 6300 | 6400 | 6500 | 6200 |