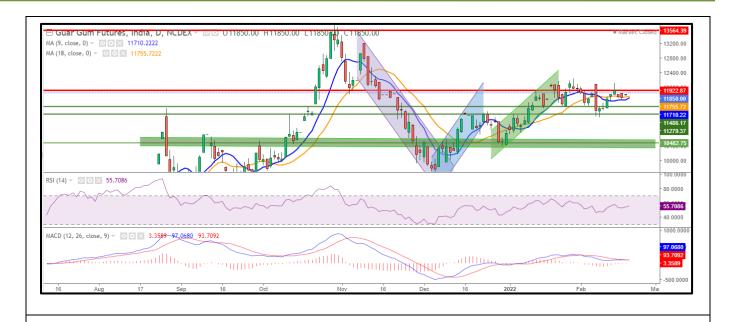

## Technical Analysis (Guar gum)

Commodity: Guar gum Exchange: NCDEX Contract: March Expiry: March 17, 2022

Guar gum (Mar, Daily Chart)

## Technical Commentary:

- Guar gum remained sideways and went barely down by 0.25% and closed at 11869, during the week market made low of 11660 and a high of 12300
- Prices closed above 9 and and 18 DMA, indicating firm tone in near-term.
- MACD cross over indicating firm tone in near term.
- RSI above 50 indicating good buying strength.

| Weekly Supports & Resistances |       | S1  | S2    | PCP        | R1    | R2    |       |  |  |
|-------------------------------|-------|-----|-------|------------|-------|-------|-------|--|--|
| Guar gum                      | NCDEX | Mar | 11450 | 11300      | 11869 | 12200 | 12500 |  |  |
| Weekly Trade Call             |       |     | Call  | Entry      | T1    | T2    | SL    |  |  |
| Guar gum                      | NCDEX | Mar | BUY   | Near 11700 | 11900 | 12000 | 11500 |  |  |