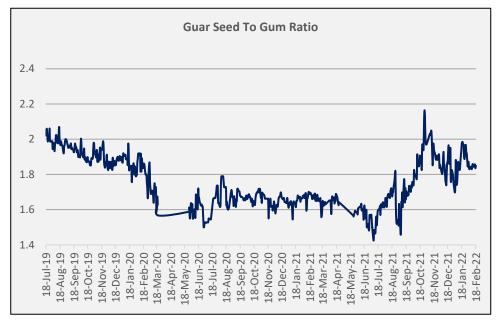

## **Guar seed to Gum Ratio**

The average weekly Ratio of Guar seed to gum stood at 1.85 as compared to last week 1.85. Overall, firm demand of gum from domestic markets has kept overall ratio on higher side.