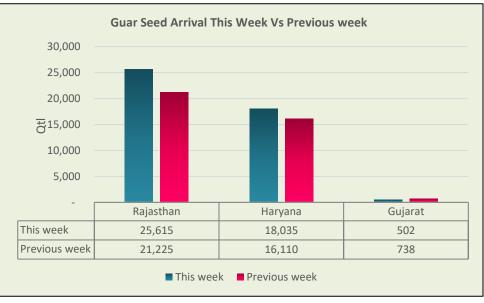

#### **Domestic Market Fundamentals**

Overall arrivals went up this week in Rajasthan and Haryana this week.

The average weekly price of Jodhpur Guar seed delivery stayed sideways and gained by 1.45% to reach Rs. 6,619 a quintal, compared to Rs.6,524 a week ago. The market made a low of 6,594 and high of 6,657 during the week. Prices remained rangebound with firm bias amid bullish WTI crude oil remained which prices above \$90/ barrel and is trading near a seven year high, on supply concerns and geo-political risks.

Week ended 18th of February, Overall Guar seed arrivals went down by 16% as compared to previous week and arrivals went up by 20.68% in Rajasthan, in Haryana up by 11.95% and in Gujarat down by 32% as compared to previous week.