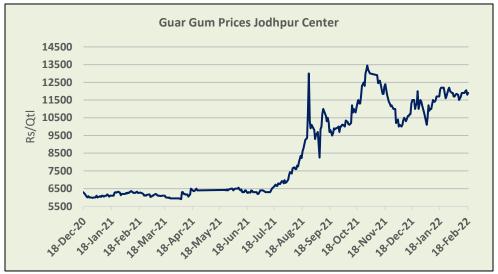

#### **Domestic Guar Seed Market Summary**

This week Guar seed prices at Jodhpur remained sideways and witnessed gains amid firm arrivals. Guar gum prices too remained sideways and witnessed gains. it is likely to remain firm on good rally in crude oil prices due to supply concerns and good export demand.

The average weekly prices of Jodhpur Guar gum too remained sideways and increased by 1.71% to Rs. 11,925 a quintal, compared to Rs.11,725 a week ago. The market made a low of 11,800 and high of 12,050 during the week. Guar gum prices remained elevated above 11,500 levels on firmness in crude prices.