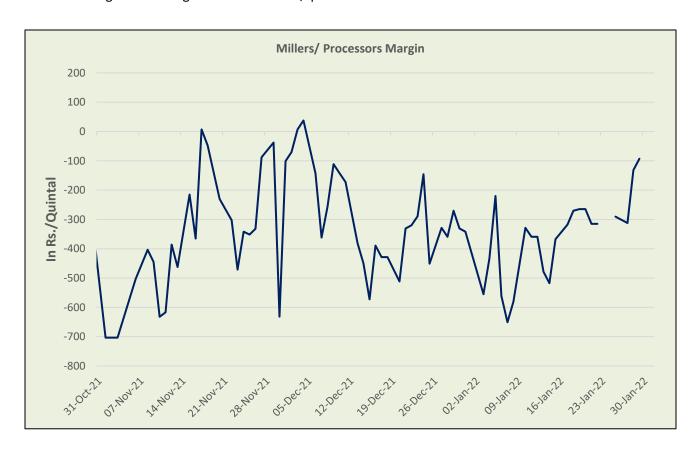

## Millers/Processors Margin

As seen in the chart, the average crush margin of Guar seed had decreased in January'22 as compared to December'21, the average crush margin decreased to Rs. -363quintal in Jan'22 compared to Rs. -283/quintal in Dec'21. Lower guar product prices like churi and korma have pushed down the processors' margin.\_And In Feb, till 21st feb average crush margin stood at Rs -318/qtl.