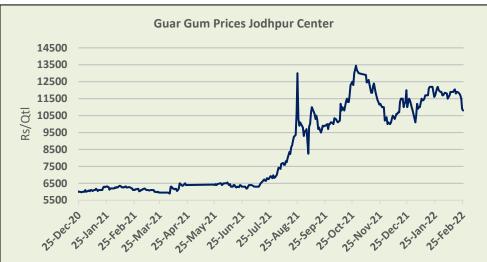

The average weekly prices of Jodhpur Guar gum too went down and decreased by 2.45% to Rs. 11,633 a quintal, compared to Rs.11,925 a week ago. The market made a low of 10,800 and high of 11,900 during the week. Crude oil remaind volatile this week amid the Russsia-Ukraine conflict.