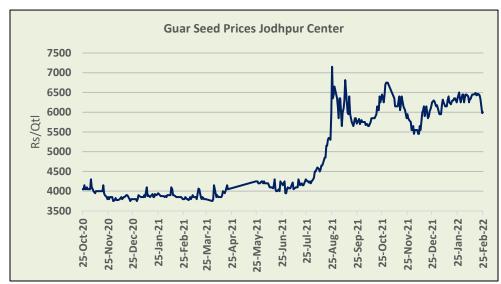

#### **Domestic Market Fundamentals**

The average weekly price of Jodhpur Guar seed delivery went down and witnessed loss by 2.34% to Rs. 6,464 a quintal, compared to Rs.6,619 a week ago. The market made a low of 6,122 and high of 6,636 during the week. Prices went down following the Russian entry into Ukraine. As Russia is second largest guar importer from India.