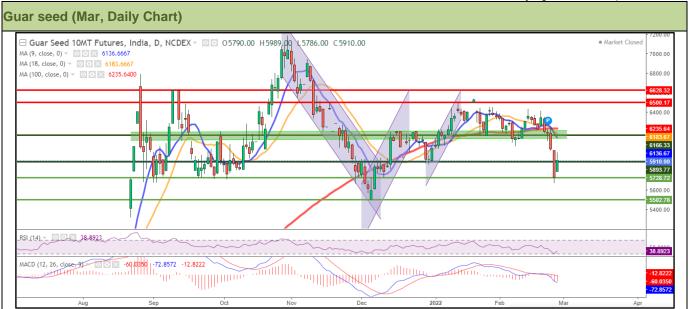

#### Technical Analysis (Guar seed)

Commodity: Guar seed Exchange: NCDEX Contract: March Expiry: March 17, 2022

### Technical Commentary:

- This week, Guar seed went down by 6.14%, and closed at 5,949, during the week Guar seed made low of 5670 and a high of 6348.
- Prices closed below 9 and 18 DMA, indicating weak tone in near-term, 100 DMA is breached.
- MACD cross over indicating bearish tone in near term.
- RSI at 39, indicating weak buying strength.

| <b>Weekly Suppo</b> | rts & Resistan | ces | S1   | S2         | PCP  | R1   | R2   |
|---------------------|----------------|-----|------|------------|------|------|------|
| Guar seed           | NCDEX          | Mar | 5800 | 5700       | 5949 | 6200 | 6500 |
|                     |                |     | Call | Entry      | T1   | T2   | SL   |
| Guar seed           | NCDEX          | Mar | Sell | Above 6000 | 5900 | 5850 | 6100 |