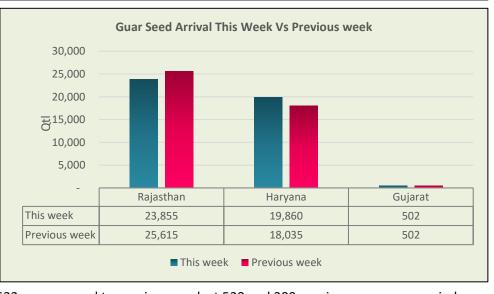

Week ended 25th of February, overall Guar seed arrivals remained steady to firm as compared to previous week and arrivals went down by 6.87% in Rajasthan, in Haryana down by 10.12% and in Gujarat arrivals remained steady as compared to previous week.