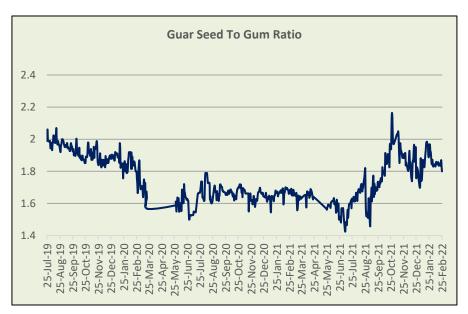

#### **Guar seed to Gum Ratio**

The average weekly Ratio of Guar seed to gum stood at 1.84 as compared to last week 1.85. Overall, firm demand of gum from domestic markets has kept overall ratio on higher side. However, Russia Ukraine conflict may limit export demand from Russia in near term due to supply chain disruption and economic sanction on Russia by USA and other countries.