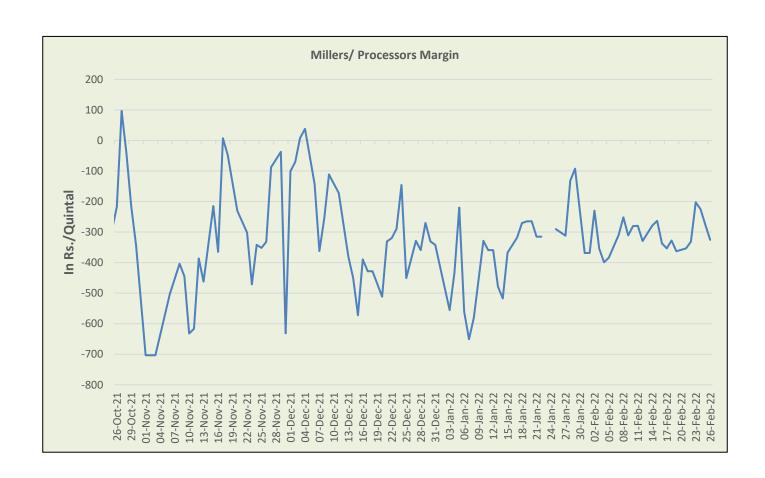

#### **Millers/Processors Margin**

As seen in the chart, the average crush margin of Guar seed remained negative this week and increased to -285/qtl as compared to -320/qtl previous week. Lower guar product prices like churi and korma have kept down the processors' margin. In Feb'22, average crush margin is below -300/ qtl.