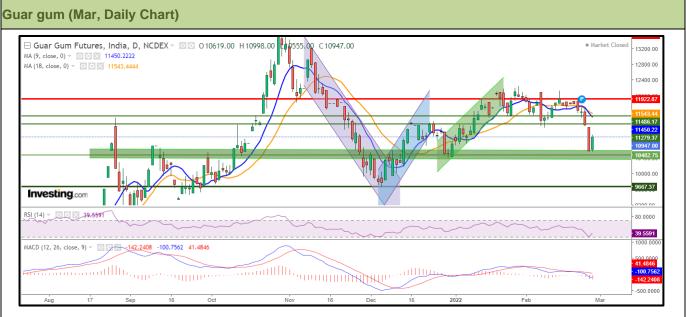

#### Technical Analysis (Guar gum)

Commodity: Guar gum

Contract: March

Exchange: NCDEX

Expiry: March 17, 2022

## Technical Commentary:

- Guar gum went down by 7.77% and closed at 10947, during the week market made low of 10555 and a high of 11945
- Prices closed below 9 and and 18 DMA, indicating weak tone in near-term.
- MACD cross over indicating weak tone in near term.
- RSI at 39 indicating weak buying strength.

| <b>Weekly Supports</b> | & Resistar | ices | S1    | S2    | PCP   | R1    | R2    |
|------------------------|------------|------|-------|-------|-------|-------|-------|
| Guar gum               | NCDEX      | Mar  | 10750 | 10500 | 10947 | 11300 | 11500 |
| Weekly Trade Cal       |            |      | Call  | Entry | T1    | T2    | SL    |
|                        |            |      |       |       |       |       |       |