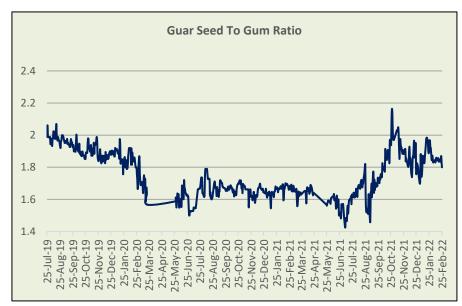

#### **Guar seed to Gum Ratio**

The average weekly Ratio of Guar seed to gum stood at 1.79 as compared to last week 1.84. Overall, weak demand of gum from markets has pushed ratio on lower side. Russia Ukraine conflict may limit export demand from Russia in near term due to supply chain disruption and economic sanction on Russia by USA and European countries.