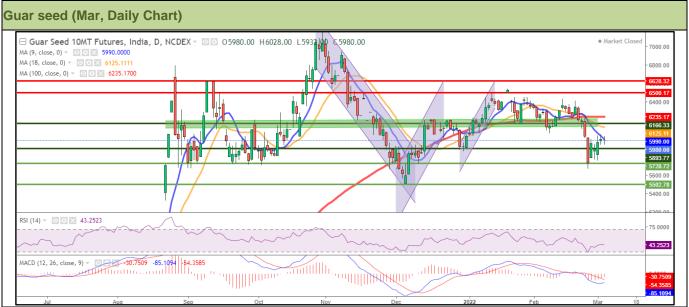

#### Technical Analysis (Guar seed)

Commodity: Guar seed Exchange: NCDEX Contract: March Expiry: March 17, 2022

## Technical Commentary:

- This week, Guar seed rebounded from support level but went barely up by 0.52%, and closed at 5,980, during the week Guar seed made low of 5757 and a high of 6044.
- Prices closed below 9, 18 and 100 DMA, indicating weak tone in near-term,
- MACD cross over indicating bearish tone in near term.
- RSI at near 40, indicating weak buying strength.

| Weekly Suppor | rts & Resistan | ces | S1   | S2         | PCP  | R1   | R2   |
|---------------|----------------|-----|------|------------|------|------|------|
| Guar seed     | NCDEX          | Mar | 5800 | 5700       | 5980 | 6200 | 6500 |
|               |                |     | Call | Entry      | T1   | T2   | SL   |
| Guar seed     | NCDEX          | Mar | Sell | Above 6000 | 5900 | 5850 | 6100 |