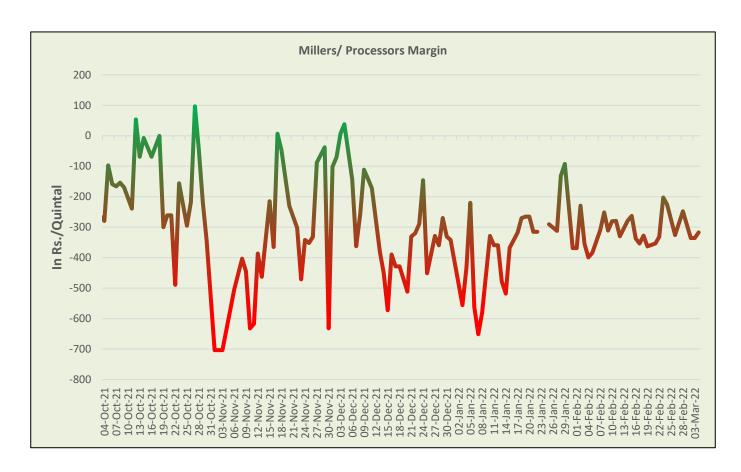

#### Millers/Processors Margin

This week, the average crush margin of Guar seed has decreased to -312/qtl as compared to previous week at -291/qtl. In Feb'22 too average crush margin remained low at -307/ qtl. Lower guar product prices like churi and korma have pushed down the processors' margin.