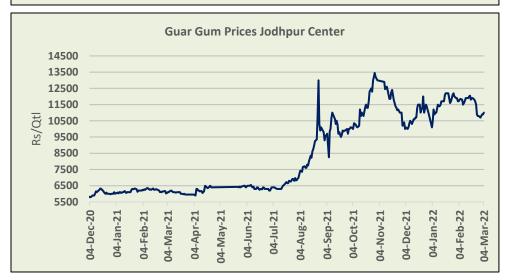

The average weekly prices of Jodhpur Guar gum too went down and decreased by 6.65% to Rs. 10,860 a quintal, compared to Rs.11,633 a week ago. The market made a low of 10,700 and high of 11,000 during the week. Crude oil remaind volatile this week amid and hovered at record

high at \$115/ barell amid Russsia Ukraine conflict.

Week ended 04th of March, Overall Guar seed arrivals went down on low prices as compared to previous week and arrivals went down by 47.35 % in Rajasthan, in Haryana down by 55% and in Gujarat arrivals went down by 84% as compared to previous week.