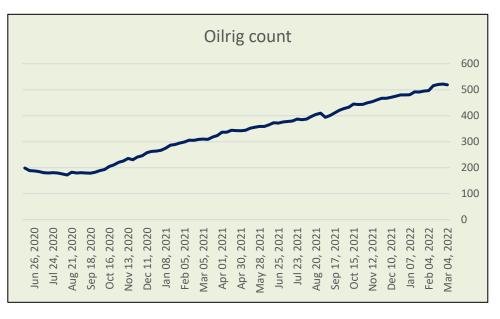

As on 04th Mar'2022, as per data released by Baker Hughes, the number of oilrigs in USA went up by 3 to 519 as compared to previous week at 522.

India's guar gum exports decreased in the month of January 2022 by 15.43% to 21,373 tonne compared to 25,274 tonne during previous month at an average FoB of US \$2,171 per tonne as compared to US \$2,466 per tonne previous month. However, the gum