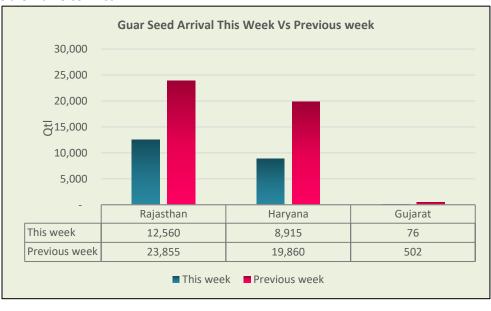

high at \$115/ barell amid Russsia Ukraine conflict.

Week ended 04th of March, Overall Guar seed arrivals went down on low prices as compared to previous week and arrivals went down by 47.35 % in Rajasthan, in Haryana down by 55% and in Gujarat arrivals went down by 84% as compared to previous week.

# GUAR WEEKLY RESEARCH REPORT Monday, March 07, 2022

|                     |             | Gharsana      | 230   | 415   | -185   |
|---------------------|-------------|---------------|-------|-------|--------|
|                     |             | Raisinghnagar | 615   | 735   | -120   |
|                     |             | Bikaner       | 1600  | 3100  | -1500  |
|                     | D'1         | Nokha         | 1150  | 3300  | -2150  |
|                     | Bikaner     | Khajuwala     | 310   | 1100  | -790   |
|                     |             | Lunkaransar   | 1050  | 4200  | -3150  |
|                     |             | Hanumangarh   | 570   | 915   | -345   |
|                     | Hanumangarh | Nohar         | 685   | 2140  | -1455  |
|                     |             | Pilibanga     | 340   | 1260  | -920   |
|                     | Nagaur      | Nagaur        | 630   | 915   | -285   |
|                     | Churu       | Churu         | 1450  | 515   | 935    |
|                     | Alwar       | Alwar         | 430   | 695   | -265   |
|                     | Hisar       | Adampur       | 1900  | 2700  | -800   |
|                     | Bhiwani     | Bhiwani       | 420   | 1150  | -730   |
|                     |             | Siwani        | 1750  | 2000  | -250   |
| Haryana             | Sirsa       | Sirsa         | 3000  | 9400  | -6400  |
|                     |             | Dhabwali      | 840   | 1575  | -735   |
|                     |             | Ellanabad     | 405   | 735   | -330   |
|                     | Fatehabad   | Fatehabad     | 600   | 2300  | -1700  |
|                     | Banaskantha | Deesa         | -     | 120   | -      |
| Cuiarat             | Patan       | Patan         | 36    | 132   | -96    |
| Gujarat             | Rajkot      | Rajkot        | 40    | 250   | -210   |
|                     | Jamnagar    | Dhrol         | -     | -     | -      |
| Madhya Pradesh      | Gwalior     | Dabra         | -     | 30    | -      |
| Total Arrivals/Abov | e Markets   |               | 21551 | 44247 | -22696 |