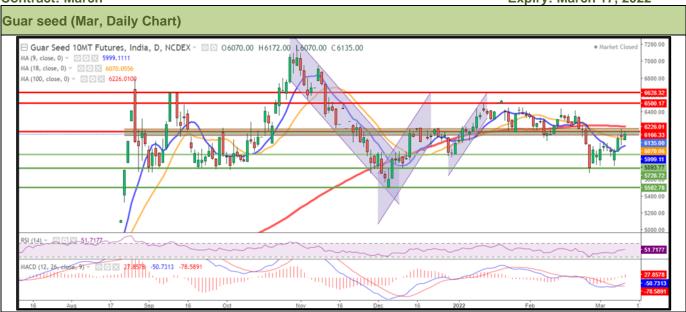

#### Technical Analysis (Guar seed)

Commodity: Guar seed Exchange: NCDEX Contract: March Expiry: March 17, 2022

## Technical Commentary:

- This week, Guar seed rebounded from support level and went up by 2.77% and closed at 6201, during the week Guar seed made low of 5808 and a high of 6258.
- Prices closed above 9, 18 DMA indicating firm momentum.
- Trading below 100 DMA which may act as resistance.
- MACD cross over indicating firm tone in near term.
- RSI at near 50, indicating firm buying strength.

| Weekly Support | rts & Resistan | ces | <b>S</b> 1 | S2        | PCP  | R1   | R2   |
|----------------|----------------|-----|------------|-----------|------|------|------|
| Guar seed      | NCDEX          | Mar | 5800       | 5750      | 6201 | 6300 | 6500 |
|                |                |     | Call       | Entry     | T1   | T2   | SL   |
| Guar seed      | NCDEX          | Mar | Sell       | Near 6200 | 6100 | 6000 | 6250 |