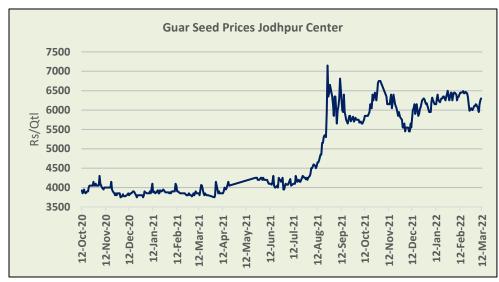

#### **Domestic Market Fundamentals**

The average weekly price of Jodhpur Guar seed delivery rebounded from lower level by 1.26% to Rs. 6,305 a quintal, compared to Rs.6,227 a week ago. The market made a low of 6,090 and high of 6,458 during the week. Prices went up on good demand at lower level.

#### Technical Analysis (Guar seed)

Commodity: Guar seed Exchange: NCDEX Contract: March Expiry: March 17, 2022

## Technical Commentary:

- This week, Guar seed rebounded from support level and went up by 2.77% and closed at 6201, during the week Guar seed made low of 5808 and a high of 6258.
- Prices closed above 9, 18 DMA indicating firm momentum.
- Trading below 100 DMA which may act as resistance.
- MACD cross over indicating firm tone in near term.
- RSI at near 50, indicating firm buying strength.

| Weekly Support | rts & Resistan | ces | <b>S</b> 1 | S2        | PCP  | R1   | R2   |
|----------------|----------------|-----|------------|-----------|------|------|------|
| Guar seed      | NCDEX          | Mar | 5800       | 5750      | 6201 | 6300 | 6500 |
|                |                |     | Call       | Entry     | T1   | T2   | SL   |
| Guar seed      | NCDEX          | Mar | Sell       | Near 6200 | 6100 | 6000 | 6250 |