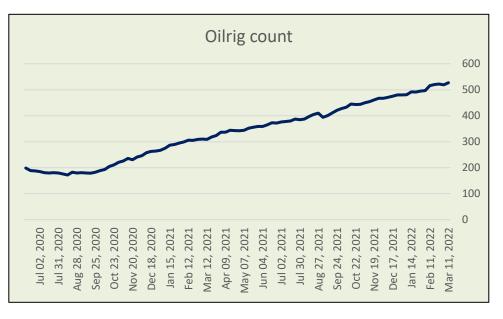

As on 11th Mar'2022, as per data released by Baker Hughes, the number of oilrigs in USA went up by 8 to 527 as compared to previous week at 519.

India's guar gum exports decreased in the month of January 2022 by 15.43% to 21,373 tonne compared to 25,274 tonne during previous month at an average FoB of US \$2,171 per tonne as compared to US \$2,466 per tonne previous month. However, the gum