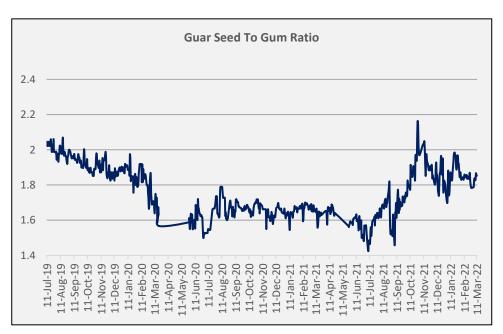

#### **Guar seed to Gum Ratio**

The average weekly Ratio of Guar seed to gum stood at 1.85 as compared to last week 1.79. Overall, firm demand of gum from markets has pushed ratio on higher side. Russia Ukraine conflict may limit export demand from Russia in near term due to supply chain economic disruption and sanction on Russia by USA and Europian countries.