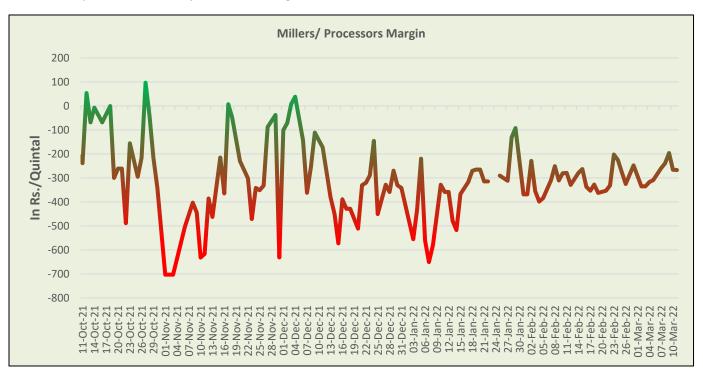

#### Millers/Processors Margin

This week, the average crush margin of Guar seed has increased to -256/qtl as compared to previous week at -312/qtl. In Feb'22 too average crush margin remained low at -307/ qtl. Lower guar product prices like churi and korma have pushed down the processors' margin.