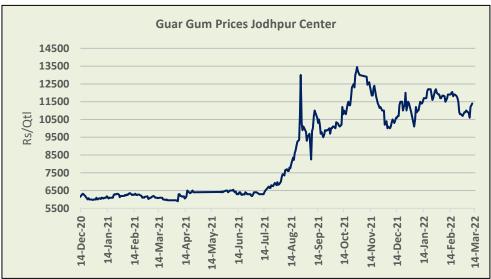

The average weekly prices of Jodhpur Guar gum too went increased by 2.55% to Rs. 11,737 a quintal, compared to Rs.11,860 a week ago. The market made a low of 10,600 and high of 11,400 during the week. Crude oil remaind volatile this week and hovered at record high at \$105/ barell amid Russsia Ukraine conflict.

## Technical Analysis (Guar gum)

Commodity: Guar gum Exchange: NCDEX Contract: March Expiry: March 17, 2022

## Technical Commentary:

- Guar gum went up by 2.88% and closed at 11164, during the week market made low of 10271 and a high of 11440
- Prices closed above 9 and and 18 DMA, indicating firm tone in near-term.
- Trading below 100 DMA which can be characterized as resistance zone.
- MACD cross over indicating firm tone in near term.
- RSI at near 50 indicating firm buying strength.

| Weekly Supports   | & Resistan | ices | S1    | S2    | PCP   | R1    | R2    |
|-------------------|------------|------|-------|-------|-------|-------|-------|
| Guar gum          | NCDEX      | Mar  | 10800 | 10500 | 11164 | 11500 | 11800 |
| Weekly Trade Call |            |      | Call  | Entry | T1    | T2    | SL    |
| Guar gum          | NCDEX      | Mar  | Sell  | 11400 | 11000 | 10900 | 11450 |