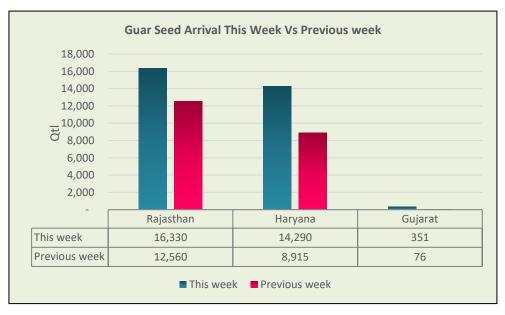

Week ended 11th of March, Overall Guar seed arrivals recovered as compared to previous week and arrivals went up by 30 % in Rajasthan, in Haryana up by 60% and in Gujarat too arrivals increased as compared to previous week.

| Guar Cumulative Arrivals in Key Centers: |                |                |                                      |                                   |        |  |  |
|------------------------------------------|----------------|----------------|--------------------------------------|-----------------------------------|--------|--|--|
| Commodity                                | District       | Centre         | Weekly Arriva                        |                                   |        |  |  |
| Guar Seed                                |                |                | 05th March 22<br>to 11th Mar<br>2022 | 26th Feb 22<br>to 4th Mar<br>2022 | Change |  |  |
| Rajasthan                                | Jodhpur        | Jodhpur        | 795                                  | 430                               | 365    |  |  |
|                                          | Sri-Ganganagar | Sri-Ganganagar | 3600                                 | 2800                              | 800    |  |  |

# GUAR WEEKLY RESEARCH REPORT Monday, March 14, 2022

|                     |             | Rawla         | 230   | 270   | -40  |
|---------------------|-------------|---------------|-------|-------|------|
|                     |             | Gharsana      | 310   | 230   | 80   |
|                     |             | Raisinghnagar | 580   | 615   | -35  |
|                     |             | Bikaner       | 1375  | 1600  | -225 |
|                     | Dilemen     | Nokha         | 1600  | 1150  | 450  |
|                     | Bikaner     | Khajuwala     | 200   | 310   | -110 |
|                     |             | Lunkaransar   | 2700  | 1050  | 1650 |
|                     |             | Hanumangarh   | 700   | 570   | 130  |
|                     | Hanumangarh | Nohar         | 1500  | 685   | 815  |
|                     |             | Pilibanga     | 480   | 340   | 140  |
|                     | Nagaur      | Nagaur        | 575   | 630   | -55  |
|                     | Churu       | Churu         | 1370  | 1450  | -80  |
|                     | Alwar       | Alwar         | 315   | 430   | -115 |
|                     | Hisar       | Adampur       | 2400  | 1900  | 500  |
|                     | Bhiwani     | Bhiwani       | 200   | 420   | -220 |
|                     |             | Siwani        | 1650  | 1750  | -100 |
| Haryana             |             | Sirsa         | 7500  | 3000  | 4500 |
|                     | Sirsa       | Dhabwali      | 1190  | 840   | 350  |
|                     |             | Ellanabad     | 950   | 405   | 545  |
|                     | Fatehabad   | Fatehabad     | 400   | 600   | -200 |
|                     | Banaskantha | Deesa         | 200   | -     | -    |
| Gujarat             | Patan       | Patan         | 51    | 36    | 15   |
|                     | Rajkot      | Rajkot        | 100   | 40    | 60   |
|                     | Jamnagar    | Dhrol         | -     | -     | -    |
| Madhya Pradesh      | Gwalior     | Dabra         | 295   | -     | -    |
| Total Arrivals/Abov | e Markets   |               | 31266 | 21551 | 9715 |