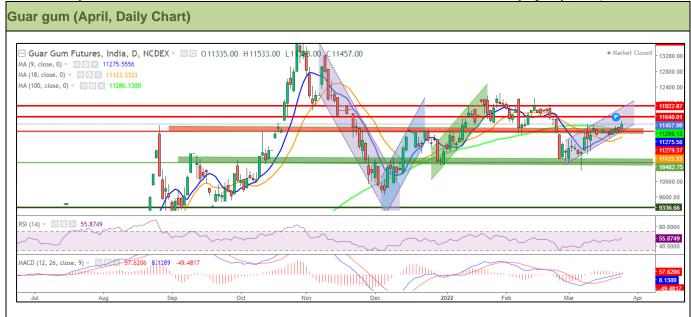

#### Technical Analysis (Guar gum)

Commodity: Guar gum Exchange: NCDEX
Contract: April Expiry: April 20, 2022

### Technical Commentary:

- As seen in the above chart, prices are moving in the channel, where prices are making higher lows and high, lower channel line acting as support and upper as resistance, prices are expected to remain within the channel.
- Guar gum went up by 1.93% and closed at 11457, during the week market made low of 11113 and a high of 11533.
- Prices closed above 100 DMA, 9-18 DMA, characterized as support, indicating firm momentum.
- MACD cross over indicating firm sentiment in near term.
- RSI at near 55 indicating firm buying strength.

| Weekly Supports & Resistances |       | S1    | S2    | PCP        | R1    | R2    |       |
|-------------------------------|-------|-------|-------|------------|-------|-------|-------|
| Guar gum                      | NCDEX | April | 11300 | 11100      | 11457 | 11700 | 11800 |
| Weekly Trade Call             |       | Call  | Entry | T1         | T2    | SL    |       |
| Guar gum                      | NCDEX | April | BUY   | Near 11450 | 11550 | 11600 | 11400 |