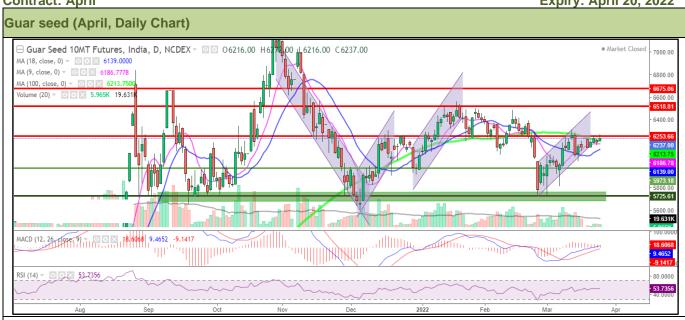

#### Technical Analysis (Guar seed)

Commodity: Guar seed Exchange: NCDEX
Contract: April Expiry: April 20, 2022

#### Technical Commentary:

- As seen in the above chart, prices are moving in the channel, where prices are making higher lows and high, lower channel line acting as support and upper as resistance, prices are expected to remain within the channel.
- Prices closed above 100 DMA, 9-18 DMA, characterized as support, indicating firm momentum.
- Week ending 25<sup>th</sup> March, Guar seed remained sideways and went marginally up by 0.19% and closed at 6172 during the week Guar seed made low of 6082 and a high of 6209.
- MACD cross over indicating firm sentiment in near term.
- RSI at near 53, indicating firm buying strength.

| Weekly Supports & Resistances |       | <b>S1</b> | S2   | PCP       | R1   | R2   |      |
|-------------------------------|-------|-----------|------|-----------|------|------|------|
| Guar seed                     | NCDEX | April     | 6000 | 5800      | 6172 | 6400 | 6500 |
|                               |       |           | Call | Entry     | T1   | T2   | SL   |
| Guar seed                     | NCDEX | April     | BUY  | Near 6150 | 6200 | 6300 | 6100 |