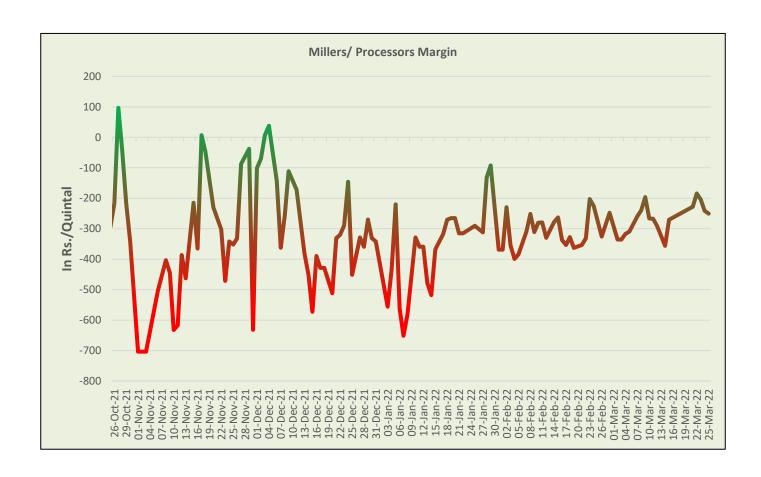

#### **Millers/Processors Margin**

This week, the average crush margin of Guar seed has increased to -221/qtl as compared to previous week's -305/qtl. Lower guar product prices (churi and korma) have pushed down the processors' margin.