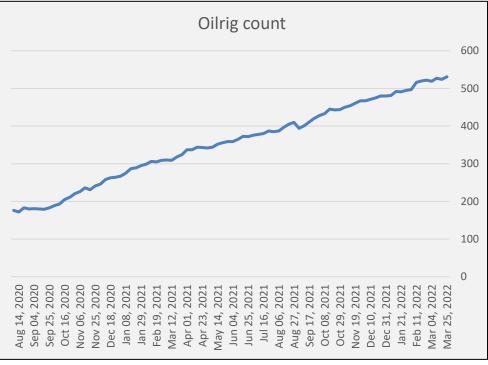

Oil rig count increased this week by 7 to 531, Crude oil prices remained volatile and went up to \$112/ barells driven by supply concern.

India's Guar export in Oct'21-Feb'22 is up by 28% to 1,25,921 MT as compared to 98,379 MT previous year same period. In Feb'22 Russia bought 3,579 MT, 17.44% of the total guar gum exports during the month as compared to 3,519 MT (16.47% of the total gum export of the month) previous months.

As on 25th Mar'2022, as per data released by Baker Hughes, the number of oilrigs in USA went up by 7 to 531 as compared to previous week at 524. Increase in oilrig count was driven by bullish crude oil prices.