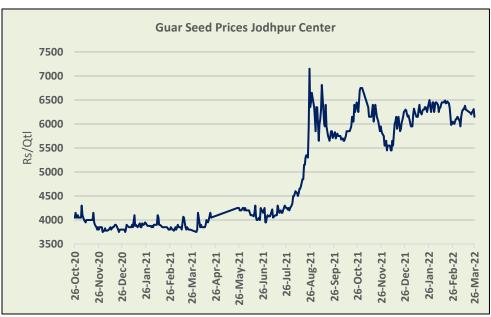

#### Technical Analysis (Guar seed)

Commodity: Guar seed Exchange: NCDEX
Contract: April Expiry: April 20, 2022

#### Technical Commentary:

- As seen in the above chart, prices are moving in the channel, where prices are making higher lows and high, lower channel line acting as support and upper as resistance, prices are expected to remain within the channel.
- Prices closed above 100 DMA, 9-18 DMA, characterized as support, indicating firm momentum.
- Week ending 25<sup>th</sup> March, Guar seed remained sideways and went marginally up by 0.19% and closed at 6172 during the week Guar seed made low of 6082 and a high of 6209.
- MACD cross over indicating firm sentiment in near term.
- RSI at near 53, indicating firm buying strength.

| Weekly Supports & Resistances |       | <b>S1</b> | S2   | PCP       | R1   | R2   |      |
|-------------------------------|-------|-----------|------|-----------|------|------|------|
| Guar seed                     | NCDEX | April     | 6000 | 5800      | 6172 | 6400 | 6500 |
|                               |       |           | Call | Entry     | T1   | T2   | SL   |
| Guar seed                     | NCDEX | April     | BUY  | Near 6150 | 6200 | 6300 | 6100 |