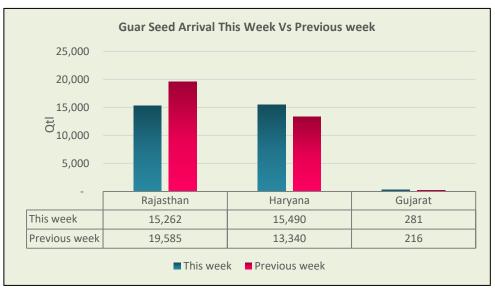

Overall Guar seed arrivals during the week ending March 25<sup>th</sup>, remained lower by 6.3% as compared to previous week. Arrivals went down by 22 % in Rajasthan, while in Haryana and Gujarat arrivals recorded up by 16% and 30% as compared to previous week respectively.