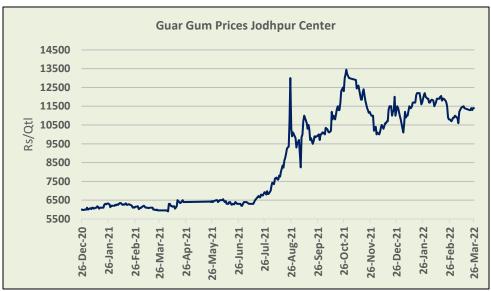

#### Technical Analysis (Guar gum)

Commodity: Guar gum Exchange: NCDEX
Contract: April Expiry: April 20, 2022

### Technical Commentary:

- As seen in the above chart, prices are moving in the channel, where prices are making higher lows and high, lower channel line acting as support and upper as resistance, prices are expected to remain within the channel.
- Guar gum went up by 1.93% and closed at 11457, during the week market made low of 11113 and a high of 11533.
- Prices closed above 100 DMA, 9-18 DMA, characterized as support, indicating firm momentum.
- MACD cross over indicating firm sentiment in near term.
- RSI at near 55 indicating firm buying strength.

| Weekly Supports & Resistances |       | S1    | S2    | PCP        | R1    | R2    |       |
|-------------------------------|-------|-------|-------|------------|-------|-------|-------|
| Guar gum                      | NCDEX | April | 11300 | 11100      | 11457 | 11700 | 11800 |
| Weekly Trade Call             |       | Call  | Entry | T1         | T2    | SL    |       |
| Guar gum                      | NCDEX | April | BUY   | Near 11450 | 11550 | 11600 | 11400 |