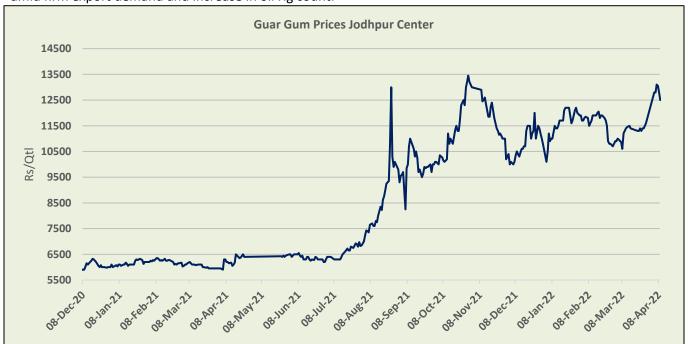

#### **Domestic Guar Seed Market Summary**

During the week ending 8th April, Guar seed weekly average prices at various markets remained firm and went up by 3-6%. In Jodhpur market average Guar seed delivery prices stood at Rs. 6,857/Qtl. In tandem with Guar seed, Guar gum prices in Jodhpur in also increased to Rs. 12,910 /Qtl during the week under review. Guar prices went up on firm export demand.

During the week under review average weekly prices of guar gum at Jodhpur remained firm and went up by 12.26% amid firm export demand and increase in oil rig count.

Overall Guar seed arrivals during the week under review recored up by 15% as compared to previous week. Arrivals went up by 22 % in Rajasthan, while in Haryana and arrivals remained steady as compared to previous week.