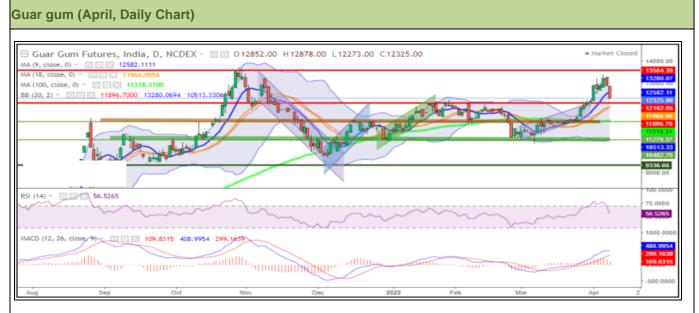

#### Technical Analysis (Guar gum)

Commodity: Guar gum

Contract: April

Exchange: NCDEX

Expiry: April 20, 2022

### Technical Commentary:

- As seen in the above chart, prices are corrected from upper Bollinger band on profit booking.
- Guar gum went down by 4.33% and closed at 12,343, during the week market made low of 12270 and a high of 13385.
- Prices closed above 100 DMA and 50 DMA, characterized as support.
- MACD cross over indicating steady momentum in near term.
- RSI above 55 indicating firm buying strength.

| Weekly Supports   | & Resistan | ices  | S1    | S2    | PCP   | R1    | R2    |
|-------------------|------------|-------|-------|-------|-------|-------|-------|
| Guar gum          | NCDEX      | April | 12000 | 11800 | 12343 | 13000 | 13500 |
| Weekly Trade Call |            |       | Call  | Entry | T1    | T2    | SL    |
| Guar gum          | NCDEX      | April | BUY   | 12200 | 12500 | 12800 | 12100 |