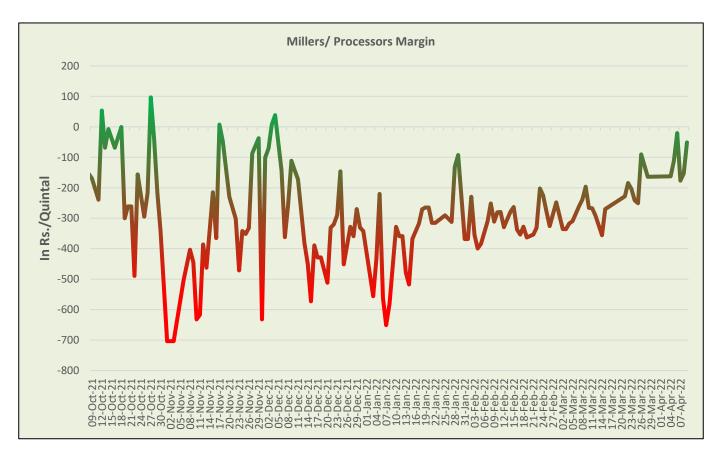

Millers/Processors Margin During the week under review, the average crush margin of Guar seed has increased to -125/qtl. Lower guar product prices (churi and korma) have pushed down the processors' margin. Crush margin likely to improve in upcoming week on improvement in churi korma prices.