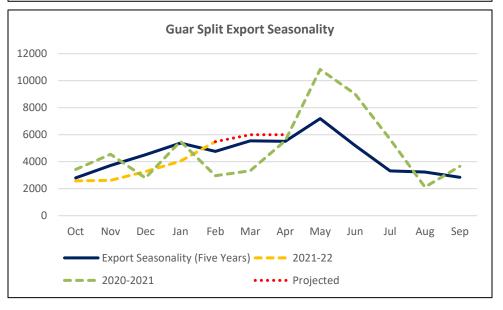

Additionally, India's Guar split exports incre ased in the month of Feb'2022 by 35.60% to 5,485 MT as compared to 4,045 MT previous month at an average FoB of US \$ 1,815 per MT compared to US \$ 1,780 per MT last month. However, the guar split shipments went up by 85.03 % to 5,485 MT in Feb'22 compared to the same period last year at 2,964 MT. Out of the total exports, around 3,460 MT (72.20%) bought by China, US 760 MT (13.86%), Mexico 405 MT (7.38%) and Switzerland bought 360 MT(6.56%) respectively.

Additionally, India's guar split exports increased in the month of Jan'2022 by 23.78% to 4,045 MT compared to 3,268 MT previous month at an average FoB of US \$ 1,780 per MT compared to US \$ 1,639 per MT previous month. However, the guar split shipments gone down by 26.61 % in Jan'22 compared to the same period last year. Of the total exported quantity, around 3,460 MT bought by China, US bought 500 MT, and Mexico bought 78 MT.