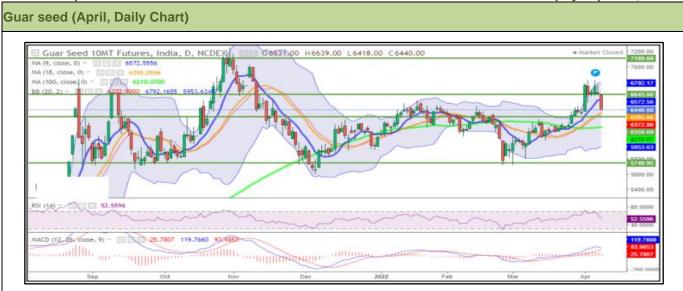

#### Technical Analysis (Guar seed)

Commodity: Guar seed Exchange: NCDEX
Contract: April Expiry: April 20, 2022

#### Technical Commentary:

- As seen in the above chart, prices are corrected from upper Bollinger band on profit booking.
- Prices closed above 100 DMA, 50 DMA, whereas 18 DMA can be characterized as support.
- Week ending 08th April, Guar seed went down by 4.78% and closed at 6348 during the week Guar seed made low of 6311 and a high of 6725.
- MACD cross over indicating steady momentum.
- RSI at 62, indicating firm buying strength.

| Weekly Support | rts & Resistan | ces   | S1   | S2    | PCP  | R1   | R2   |
|----------------|----------------|-------|------|-------|------|------|------|
| Guar seed      | NCDEX          | April | 6250 | 6100  | 6348 | 6500 | 6700 |
|                |                |       | Call | Entry | T1   | T2   | SL   |
| Guar seed      | NCDEX          | April | Buy  | 6250  | 6350 | 6500 | 6200 |