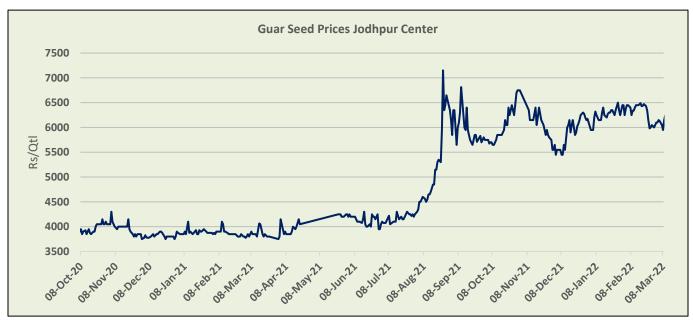

#### **Domestic Guar Seed Market Summary**

During the week ending 8th April, Guar seed weekly average prices at various markets remained firm and went up by 3-6%. In Jodhpur market average Guar seed delivery prices stood at Rs. 6,857/Qtl. In tandem with Guar seed, Guar gum prices in Jodhpur in also increased to Rs. 12,910 /Qtl during the week under review. Guar prices went up on firm export demand.

#### **Domestic Market Fundamentals**

During the week under review, Guar seed Jodhppur delivery weekly average prices went up to Rs. 6,857/qtl. on firm export demand and tight supply. WTI crude oil too remained firm and traded at USD 98/ barells.