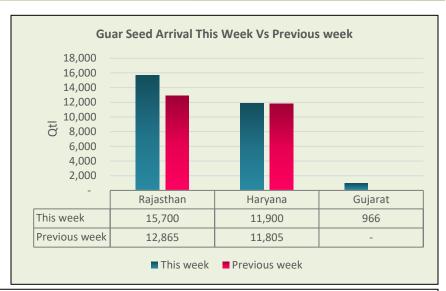

During the week under review average weekly prices of guar gum at Jodhpur remained firm and went up by 12.26% amid firm export demand and increase in oil rig count.

Overall Guar seed arrivals during the week under review recored up by 15% as compared to previous week. Arrivals went up by 22 % in Rajasthan, while in Haryana and arrivals remained steady as compared to previous week.