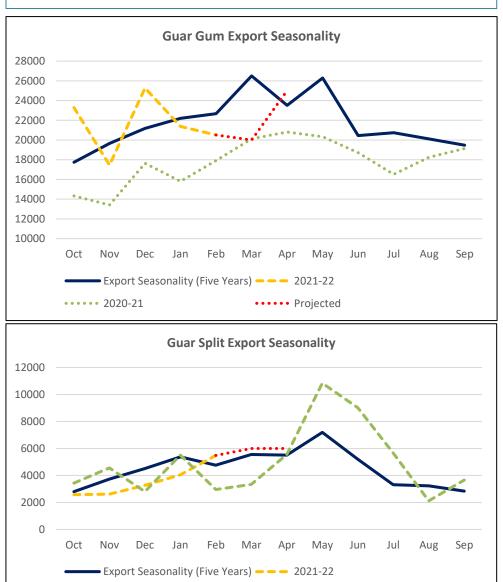

Overall, India's guar export in Oct'21-Feb'22 is up by 28% to 1,25,921 MT as compared to 98,379 MT previous same period last year. Increase in oilrig count and weak Indian currency supported export demand.

India's guar gum exports decreased in the month of February 2022 by 4% to 20,518 MT compared to 21,373 MT during previous month at an average FoB of US \$2,326 per MT as compared to US \$2,171 per MT previous month. However, the gum shipments were up by 14.53% in Feb'2022 compared to the same period last year. Out fof the total exported quantity, around 6,406 MT (31.22%) bought by US, Russia bought 3,579 MT (17.44%), Germany 2,356 MT (11.48%), China 1,230 MT (5.99%), and Canada 897 MT (4.37%) respectively

••••• Projected

--- 2020-2021

AGRIWATCH

Additionally, India's Guar split exports incre ased in the month of Feb'2022 by 35.60% to 5,485 MT as compared to 4,045 MT previous month at an average FoB of US \$ 1,815 per MT compared to US \$ 1,780 per MT last month. However, the guar split shipments went up by 85.03 % to 5,485 MT in Feb'22 compared to the same period last year at 2,964 MT. Out of the total exports, around 3,460 MT (72.20%) bought by China, US 760 MT (13.86%), Mexico 405 MT (7.38%) and Switzerland bought 360 MT(6.56%) respectively.