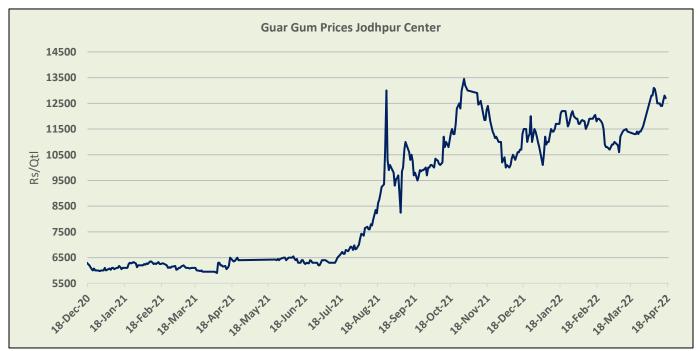

#### Domestic Guar Seed Market Summary

During the week under review, profit booking witnessed in the market, Guar seed weekly average prices at Jodhpur delivery prices went down by 2.17% to Rs. 6,708/qtl. In tandem with Guar seed, Guar gum prices in Jodhpur in also decreased by 2.66% to Rs. 12,567 /Qtl during the week under review.

#### **Domestic Market Fundamentals**

During the week under review, Guar seed Jodhppur delivery weekly average prices went down by 2.17% to Rs.6,708/qtl. on profit booking at higher level.

During the week under review average weekly prices of guar gum at Jodhpur traded with weak sentiments and went down by 2.66% on profit booking. However, crude oil remained firm and closed at \$106.95/ barells.