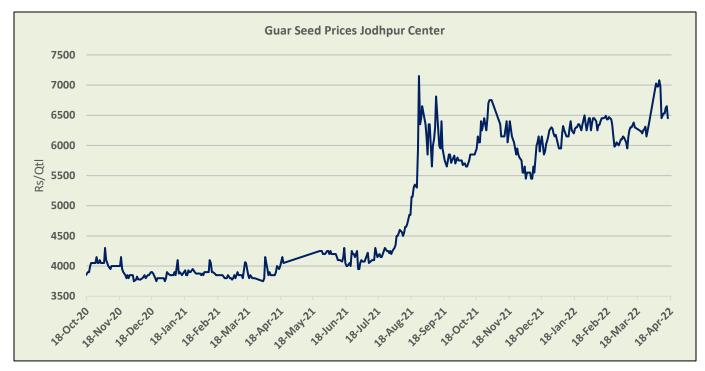

#### Domestic Guar Seed Market Summary

During the week under review, profit booking witnessed in the market, Guar seed weekly average prices at Jodhpur delivery prices went down by 2.17% to Rs. 6,708/qtl. In tandem with Guar seed, Guar gum prices in Jodhpur in also decreased by 2.66% to Rs. 12,567 /Qtl during the week under review.

#### **Domestic Market Fundamentals**

During the week under review, Guar seed Jodhppur delivery weekly average prices went down by 2.17% to Rs.6,708/qtl. on profit booking at higher level.

During the week under review average weekly prices of guar gum at Jodhpur traded with weak sentiments and went down by 2.66% on profit booking. However, crude oil remained firm and closed at \$106.95/ barells.