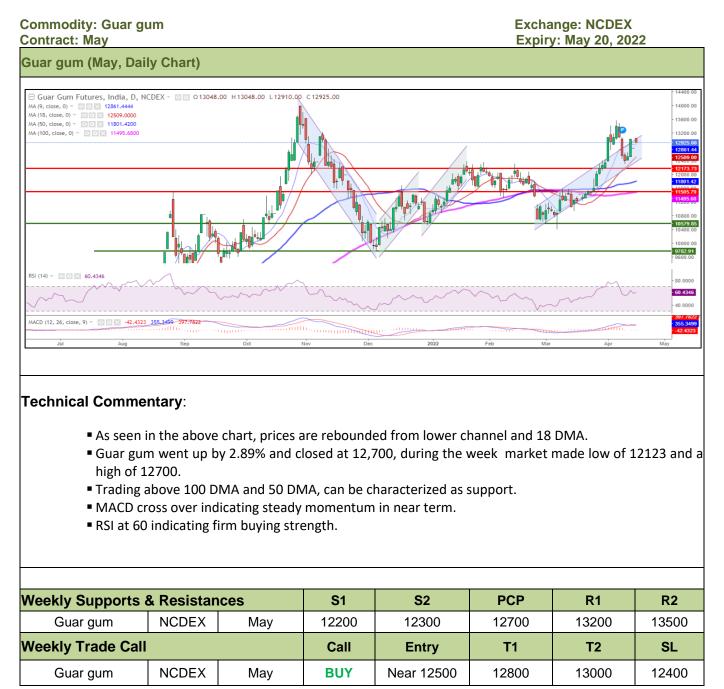

#### Technical Analysis (Guar gum)

| Guar by – Product  | s Weekly Average Prices: | 09th April 22 to<br>15th April 2022 | 02nd April 22<br>to 8th April<br>2022 | Change |  |  |
|--------------------|--------------------------|-------------------------------------|---------------------------------------|--------|--|--|
| Churi              | Jodhpur                  | 2725                                | 2718                                  | 7      |  |  |
| Korma              | Jodhpur                  | 3716                                | 3788                                  | -72    |  |  |
| Churi              | Sri-Ganganagar           | 2602                                | 2591                                  | 11     |  |  |
| Korma              | Sri-Ganganagar           | 3647                                | 3576                                  | 71     |  |  |
| Prices in Rs/75 kg |                          |                                     |                                       |        |  |  |