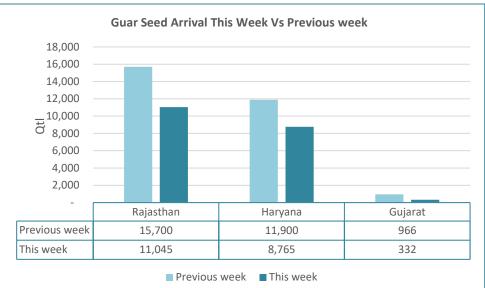

**AW AGRIWATCH** 

Overall Guar seed arrivals during the week under review recored down by 29% as compared to previous week.

Arrivals went down by 29 % in Rajasthan, while in Haryana and Gujarat arrivals went down by 26 and 65% respectively as compared to previous week.