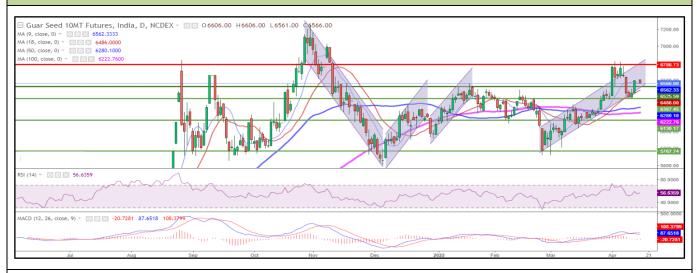

#### Technical Analysis (Guar seed)

#### Commodity: Guar seed Contract: May

#### Exchange: NCDEX Expiry: May 20, 2022

#### Guar seed (May, Daily Chart)

#### Technical Commentary:

- As seen in the above chart, prices are rebounded from lower channel and 18 DMA.
- Prices closed above 100 DMA, 50 DMA, whereas 18 DMA can be characterized as support.
- During the week, Guar seed went up by 1.16% and closed at 6526 during the week Guar seed made low of 6390 and a high of 6579.
- MACD cross over indicating firm momentum.
- RSI at 56, indicating firm buying strength.

| Weekly Support | rts & Resistan | ces | S1   | S2        | PCP  | R1   | R2   |
|----------------|----------------|-----|------|-----------|------|------|------|
| Guar seed      | NCDEX          | May | 6300 | 6200      | 6526 | 6900 | 7100 |
|                |                |     | Call | Entry     | T1   | T2   | SL   |
| Guar seed      | NCDEX          | May | Buy  | Near 6500 | 6700 | 6800 | 6400 |