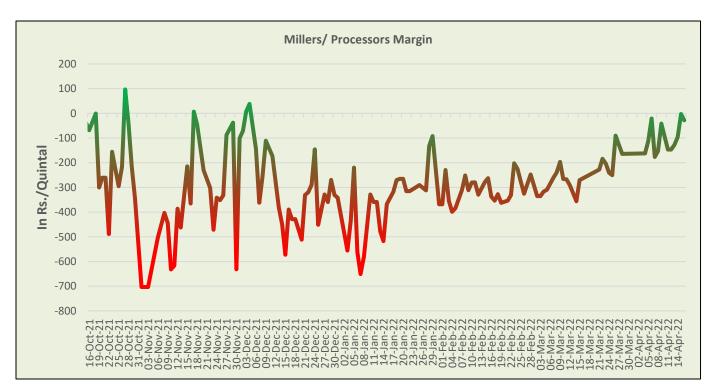

<u>Millers/Processors Margin</u> Crush margin has improved in on improvement in churi korma prices. During the week under review, the average crush margin of Guar seed has increased to RS. -93/qtl as comared to Rs. -125/qtl. Lower guar product prices (churi and korma) have pushed down the processors' margin.