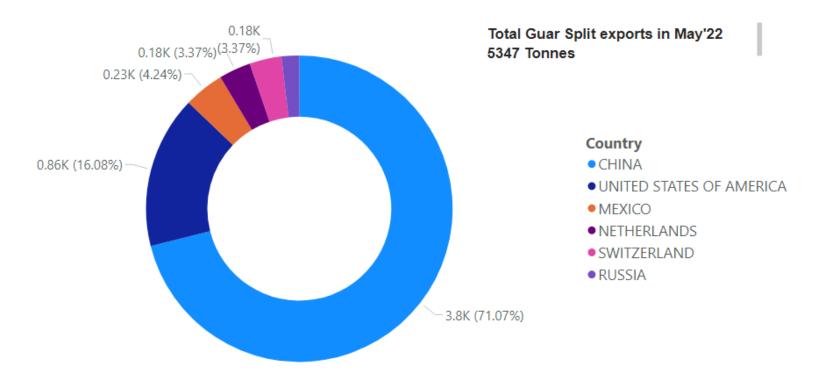

#### **Guar Split Exports**

India's Guar split exports increased in the month of May'2022 by 731% to 5,347 MT as compared to 643 MT previous month. However, the guar split shipments down by 50.66% in May'22 compared to the same period last year at 10,838 MT. Out of the total exports, around 3,800 MT (71.07%) bought by China, US 860 MT (16.08%), We expect guar split export in June at 4,000-5,000 tonnes.