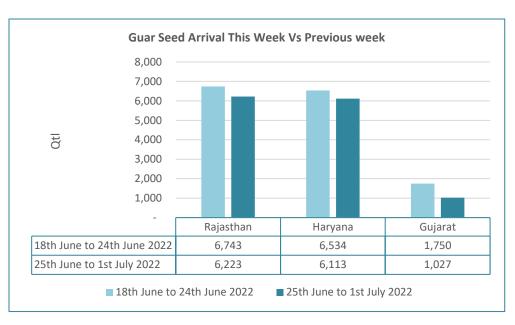

Overall Guar seed arrivals recorded low during the week under review by 11% as compared to previous week. Arrivals low in Rajasthan by 7%, while in Haryana arrivals went down by 6.4% and down by 41% in Haryana as compared to previous week.