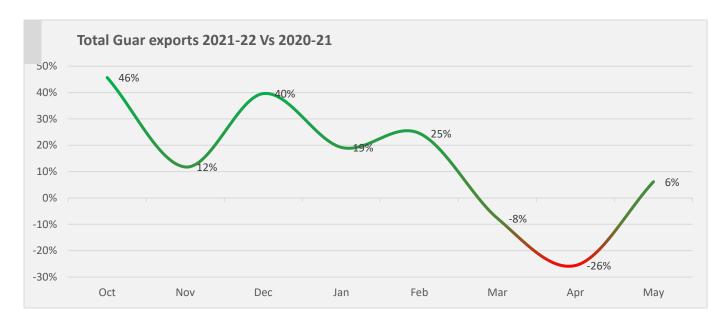

Total guar exports in May'22 recorded up by 6% to 33,095 MT as compared to 31,178 MT previous year same period amid bullish crude oil prices and increase in oil rig count. However, cumulative exports till May'22 still up by 12% to 200284 MT as compared to previous year same period at 179386.