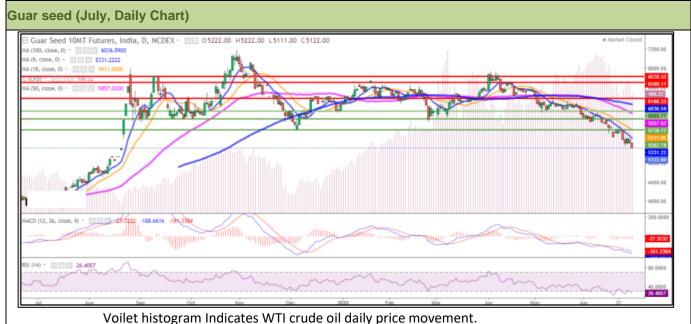

#### Technical Analysis (Guar seed)

Commodity: Guar seed Exchange: NCDEX Contract: July Expiry: July 20, 2022

### Technical Commentary:

- As seen in above chart market is making lower lows and trading below 9,18, 5 and 10 DMA, indicating weak sentiments.
- During the day, Guar seed went down by 2.36% and closed at 5178, during the week Guar seed made low of 4952 and a high of 5329.
- MACD cross over and DIF indicating weak momentum.
- RSI is in oversold zone, indicating weak buying strength

| Weekly Supports & Resistances |       | <b>S</b> 1 | S2    | PCP       | R1   | R2   |      |
|-------------------------------|-------|------------|-------|-----------|------|------|------|
| Guar seed                     | NCDEX | July       | 5000  | 5050      | 5178 | 5500 | 5600 |
|                               |       | Call       | Entry | T1        | T2   | SL   |      |
| Guar seed                     | NCDEX | July       | Sell  | Near 5300 | 5200 | 5100 | 5350 |