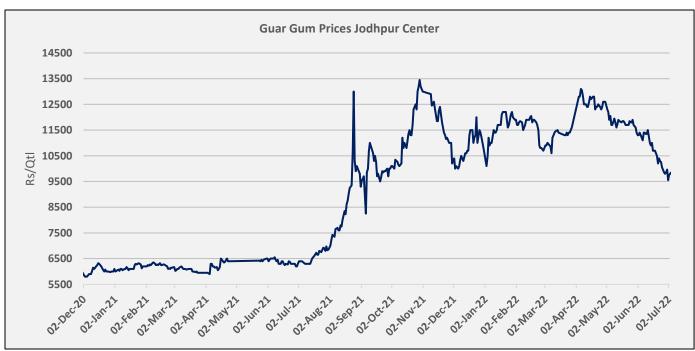

During the week under review weekly average prices of guar gum at Jodhpur too extended revious week's loss and went down by 5.28% at INR 9843/qtl. in tandem with weakness in guar seed prices.

As on 01st July'2022, as per data released by Baker Hughes, the number of oilrigs in USA increased by 1 to 595 as compared to previous week at 594.