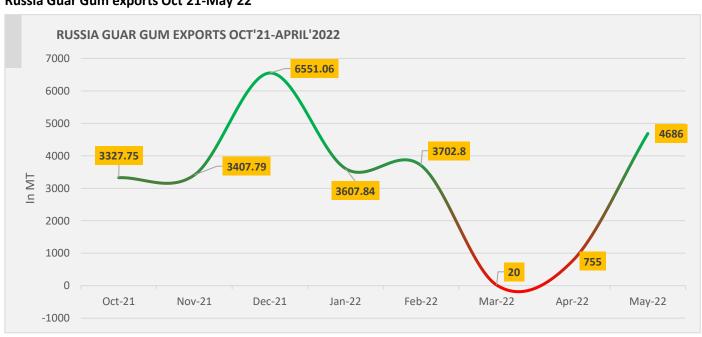

#### Russia Guar Gum exports Oct'21-May'22

Russian Guar gum imports went down in Feb-March amid Russia-Ukraine war, however export demand has rebounded in May.

<u>Millers/Processors Margin-</u> Average net <u>crush margin improved on weakness in Guar seed prices.</u> During the week under review, the average net crush margin of Guar seed remained at INR. 50/qtl as compared to INR. -118/qtl. previous week.

#### **Guar Gum Exports:**

India's guar gum exports increased in the month of May'2022 by 36.42% to 27,748 MT compared to 18,971 MT during previous month. However, the gum shipments were up by 46.27 % in May'2022 compared to the same period last year. Out of the total exported quantity, around 8541 MT (30.78%) bought by US, Russia bought 4,686 MT

(16.89%), China 3,618 MT (13.04%), Germany 3,408 MT (12.28%). Export demand was driven by bullish crude oil prices. We expect Guar export in June'22 at 25,000-28,000 tonnes.