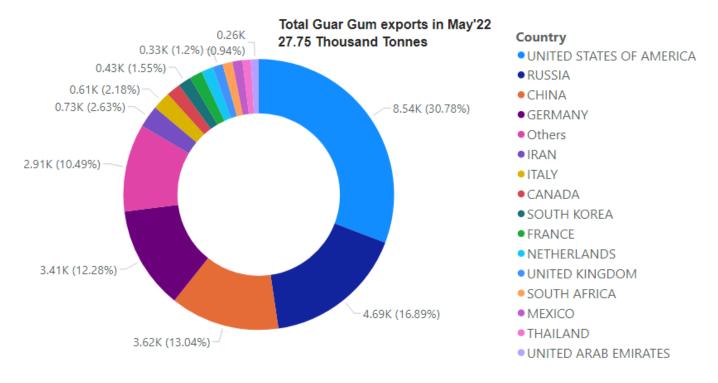

#### **Guar Gum Exports:**

India's guar gum exports increased in the month of May'2022 by 36.42% to 27,748 MT compared to 18,971 MT during previous month. However, the gum shipments were up by 46.27 % in May'2022 compared to the same period last year. Out of the total exported quantity, around 8541 MT (30.78%) bought by US, Russia bought 4,686 MT

(16.89%), China 3,618 MT (13.04%), Germany 3,408 MT (12.28%). Export demand was driven by bullish crude oil prices. We expect Guar export in June'22 at 25,000-28,000 tonnes.