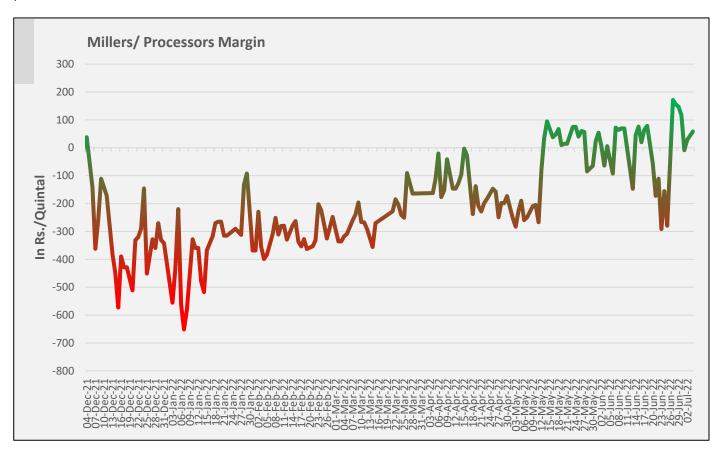

#### Russia Guar Gum exports Oct'21-May'22

Russian Guar gum imports went down in Feb-March amid Russia-Ukraine war, however export demand has rebounded in May.

<u>Millers/Processors Margin-</u> Average net <u>crush margin improved on weakness in Guar seed prices.</u> During the week under review, the average net crush margin of Guar seed remained at INR. 50/qtl as compared to INR. -118/qtl. previous week.