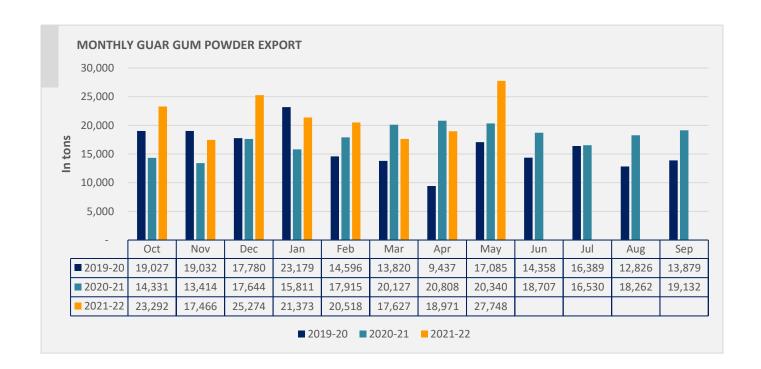

#### **Guar Gum Exports:**

India's guar gum exports increased in the month of May'2022 by 36.42% to 27,748 MT compared to 18,971 MT during previous month. However, the gum shipments were up by 46.27 % in May'2022 compared to the same period last year. Out of the total exported quantity, around 8541 MT (30.78%) bought by US, Russia bought 4,686 MT

(16.89%), China 3,618 MT (13.04%), Germany 3,408 MT (12.28%). Export demand was driven by bullish crude oil prices. We expect Guar export in June'22 at 25,000-28,000 tonnes.