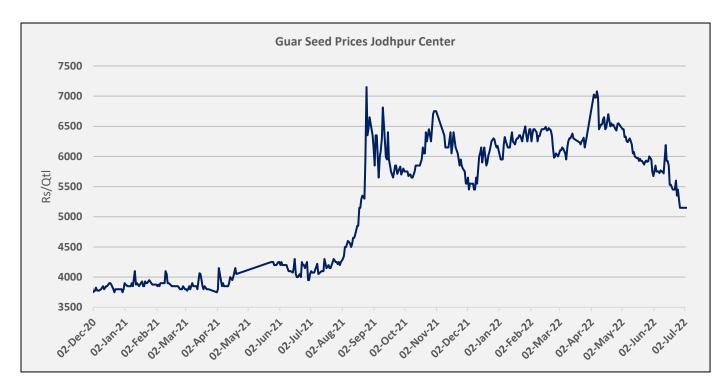

#### **Domestic Guar Seed Market Summary**

Guar seed weekly average prices at Jodhpur (delivery prices) continued downtrend and went down by 5.10% to INR. 5,303/qtl. Guar gum prices also remained weak and went down by 5.28% at INR. 9843 /Qtl amid above average rainfall in western and higher acreage as compared to last year.

#### **Domestic Market Fundamentals**

Guar seed Jodhpur delivery weekly average prices extended previous week's loss, went downside by 5.10% to INR 5,303/qtl as compared to previous week's at INR 5,588/qtl. amid above average rainfall in western Rajasthan districts and higher acreage this year as compared to previous year.