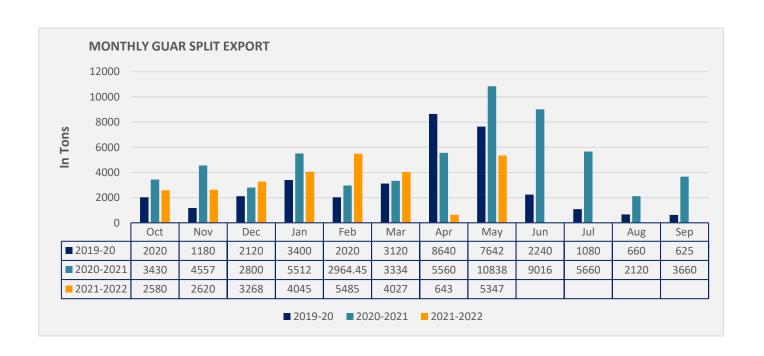

#### **Guar Split Exports**

India's Guar split exports increased in the month of May'2022 by 731% to 5,347 MT as compared to 643 MT previous month. However, the guar split shipments down by 50.66% in May'22 compared to the same period last year at 10,838 MT. Out of the total exports, around 3,800 MT (71.07%) bought by China, US 860 MT (16.08%), We expect guar split export in June at 4,000-5,000 tonnes.