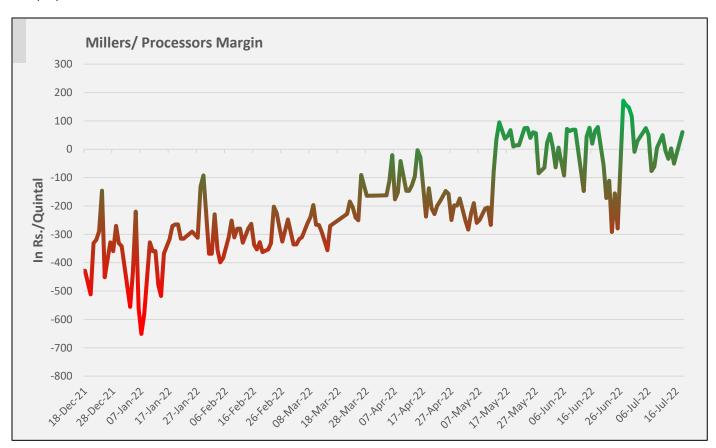

#### Russia Guar Gum exports Oct'21-May'22

Russian Guar gum imports went down in Feb-March amid Russia-Ukraine war, however export demand has rebounded in May.

<u>Millers/Processors Margin-</u> Average net <u>crush margin remained negative on weakness in churi korma prices. During the week under review, the average net crush margin of Guar seed remained at INR. -5/qtl as compared to INR. 12/qtl. previous week.</u>