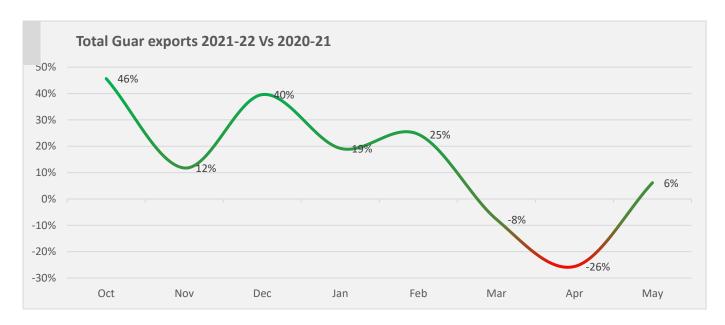

Total guar exports in May'22 recorded up by 6% to 33,095 MT as compared to 31,178 MT previous year same period amid bullish crude oil prices and increase in oil rig count. However, cumulative exports till May'22 still up by 12% to 200284 MT as compared to previous year same period at 179386.