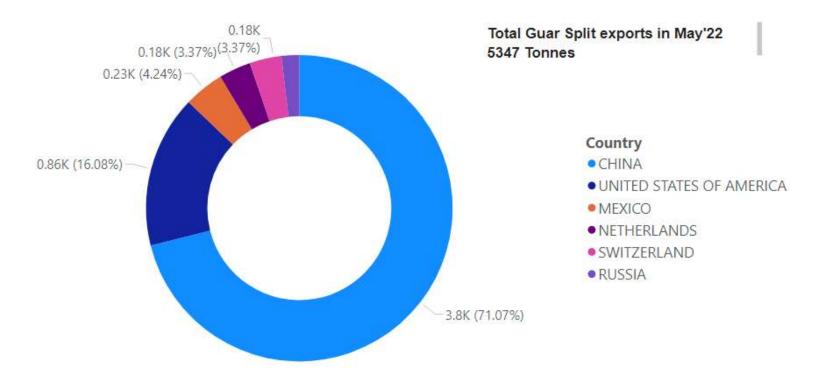

#### **Guar Split Exports**

India's Guar split exports increased in the month of May'2022 by 731% to 5,347 MT as compared to 643 MT previous month. However, the guar split shipments down by 50.66% in May'22 compared to the same period last year at 10,838 MT. Out of the total exports, around 3,800 MT (71.07%) bought by China, US 860 MT (16.08%), We expect guar split export in June at 4,000-5,000 tonnes.