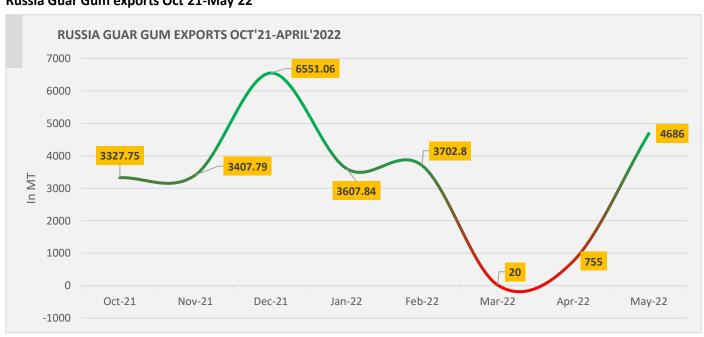

#### Russia Guar Gum exports Oct'21-May'22

Russian Guar gum imports went down in Feb-March amid Russia-Ukraine war, however export demand has rebounded in May.

<u>Millers/Processors Margin-</u> Average net <u>crush margin remained negative on weakness in churi korma prices. During the week under review, the average net crush margin of Guar seed remained at INR. -5/qtl as compared to INR. 12/qtl. previous week.</u>