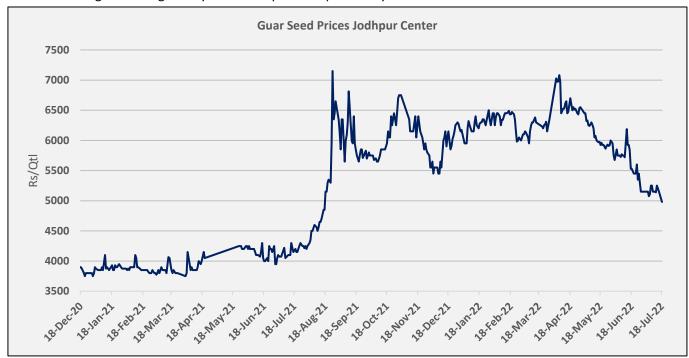

#### **Domestic Guar Seed Market Summary**

Guar seed weekly average prices at Jodhpur (delivery prices) remained sideways and went marginally up by 0.20% to INR. 5,275/qtl. Guar gum prices also remained weak and went up by 2.15% at INR. 9968/Qtl amid above average rainfall in western and higher acreage as compared to last year.

#### **Domestic Market Fundamentals**

Guar seed Jodhpur delivery weekly average prices remained sideways and went marginally down by 0.20% to INR 5,275/qtl as compared to previous week's at INR 5,264/qtl. amid above average rainfall in western Rajasthan districts and higher acreage this year as compared to previous year.

In western Rajasthan, from 1st June to 15th July'2022 Cumulative rainfall is at 52%. Higher acreage amid good rainfall kept Guar seed and gum prices under pressure. The prices have corrected by more than 20% since April due to forecast of normal rains