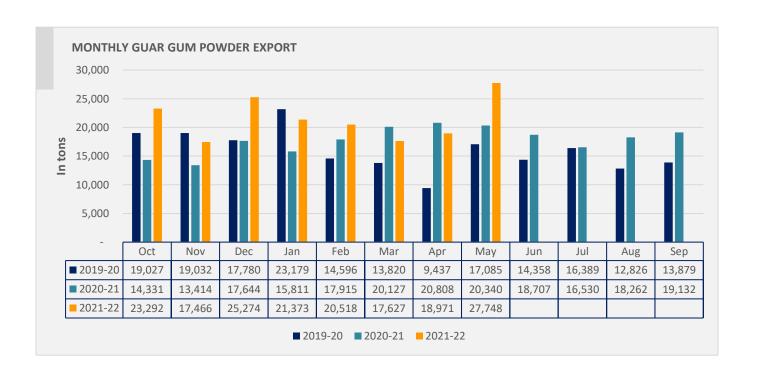

#### **Guar Gum Exports:**

India's guar gum exports increased in the month of May'2022 by 36.42% to 27,748 MT compared to 18,971 MT during previous month. However, the gum shipments were up by 46.27% in May'2022 compared to the same period last year. Out of the total exported quantity, around 8541 MT (30.78%) bought by US, Russia bought 4,686 MT (16.89%), China 3,618 MT (13.04%), Germany 3,408 MT (12.28%). Export demand was driven by bullish crude oil prices. We expect Guar export in June'22 at 25,000-28,000 tonnes.