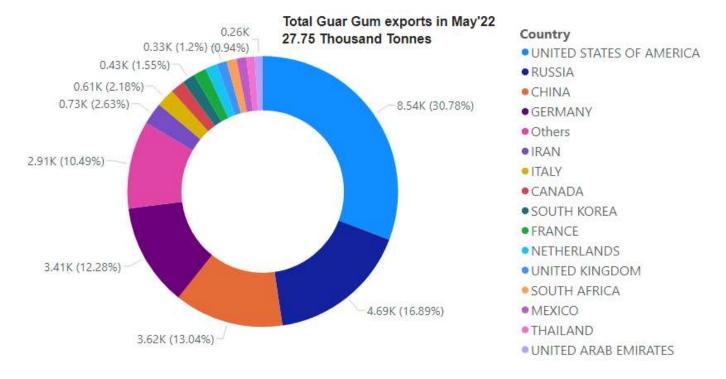

#### **Guar Gum Exports:**

India's guar gum exports increased in the month of May'2022 by 36.42% to 27,748 MT compared to 18,971 MT during previous month. However, the gum shipments were up by 46.27% in May'2022 compared to the same period last year. Out of the total exported quantity, around 8541 MT (30.78%) bought by US, Russia bought 4,686 MT (16.89%), China 3,618 MT (13.04%), Germany 3,408 MT (12.28%). Export demand was driven by bullish crude oil prices. We expect Guar export in June'22 at 25,000-28,000 tonnes.