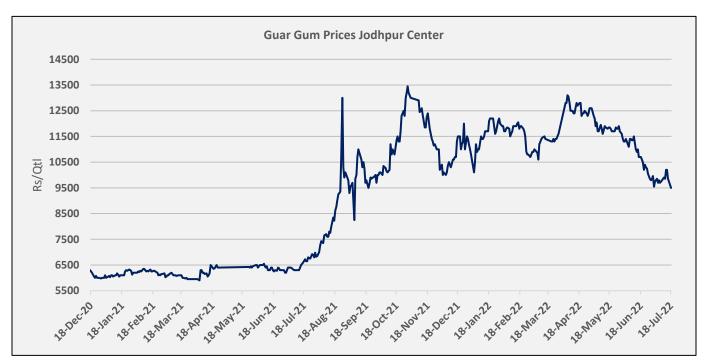

#### **Domestic Guar Seed Market Summary**

Guar seed weekly average prices at Jodhpur (delivery prices) remained sideways and went marginally up by 0.20% to INR. 5,275/qtl. Guar gum prices also remained weak and went up by 2.15% at INR. 9968/Qtl amid above average rainfall in western and higher acreage as compared to last year.

During the week under review weekly average prices of guar gum went up by 2.15% at INR 9968/qtl.

As on 15th July'2022, as per data released by Baker Hughes, the number of oilrigs in USA increased by 2 to 599 as compared to previous week at 597.

In western Rajasthan, from 1st June to 15th July'2022 Cumulative rainfall is at 52%. Higher acreage amid good rainfall kept Guar seed and gum prices under pressure. The prices have corrected by more than 20% since April due to forecast of normal rains