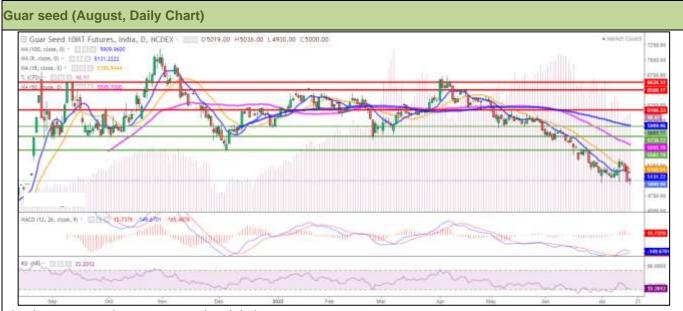

#### Technical Analysis (Guar seed)

Commodity: Guar seed Exchange: NCDEX
Contract: August Expiry: August 20, 2022

Blue histogram Indicates WTI crude oil daily price movement.

### Technical Commentary:

- As seen in above chart market is making lower lows and moving in a down trend currently trading below 9,18,50 and 100 DMA indicating weak bias.
- During the week, Guar seed went down by 3.38% and closed at 4988, during the week Guar seed made low of 4988 and a high of 5430.
- MACD cross over and DIF indicating weak momentum.
- RSI is in oversold zone, indicating weak buying strength

| Weekly Supports & Resistances |       | S1     | S2    | PCP  | R1   | R2   |      |
|-------------------------------|-------|--------|-------|------|------|------|------|
| Guar seed                     | NCDEX | August | 5000  | 4800 | 4988 | 5500 | 5600 |
|                               |       | Call   | Entry | T1   | T2   | SL   |      |
| Guar seed                     | NCDEX | August | Sell  | 5200 | 5100 | 5000 | 5250 |