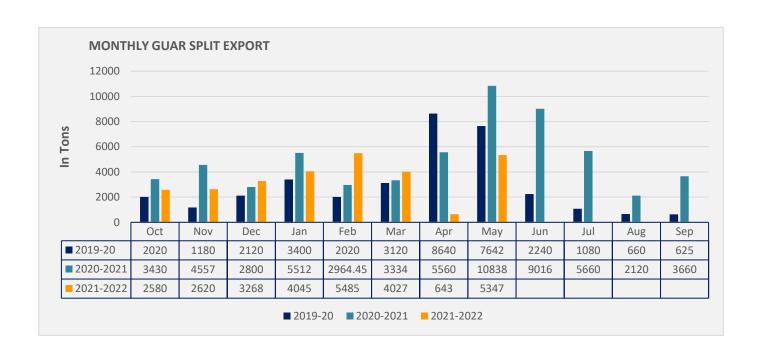

#### **Guar Split Exports**

India's Guar split exports increased in the month of May'2022 by 731% to 5,347 MT as compared to 643 MT previous month. However, the guar split shipments down by 50.66% in May'22 compared to the same period last year at 10,838 MT. Out of the total exports, around 3,800 MT (71.07%) bought by China, US 860 MT (16.08%), We expect guar split export in June at 4,000-5,000 tonnes.