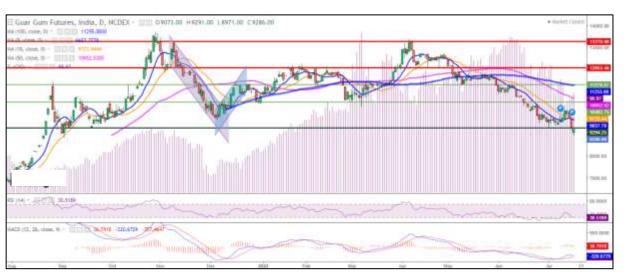

#### Technical Analysis (Guar gum)

Commodity: Guar gum Exchange: NCDEX
Contract: August Expiry: August 20, 2022

### Guar gum (August, Daily Chart)

Voilet histogram Indicates WTI crude oil daily price movement.

### Technical Commentary:

- As seen in above chart market is currently in down trend and making lower lows and trading below 9,18,50 and 100 DMA indicating weak sentiments.
- During the week Guar gum went down by 3.11%, market made low at 9165, high at 10136 and closed at 9339.
- Currently trading below 9,18, 50 and 100 DMA, indicating weak sentiments.
- MACD cross over and DIF indicating a weak momentum.
- RSI is in oversold zone indicating weak buying strength.

| Weekly Supports & Resistances |       | <b>S</b> 1 | S2    | PCP  | R1   | R2   |       |
|-------------------------------|-------|------------|-------|------|------|------|-------|
| Guar gum NCDEX August         |       |            | 9200  | 9000 | 9339 | 9800 | 10200 |
| Weekly Trade Call             |       | Call       | Entry | T1   | T2   | SL   |       |
| Guar gum                      | NCDEX | August     | Sell  | 9500 | 9400 | 9300 | 9600  |