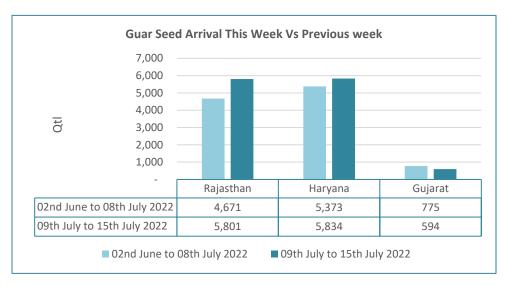

Overall Guar seed arrivals recorded up during the week under review by 13% as compared to previous week. Arrivals recorded up in Rajasthan by 24%, while in Haryana arrivals went up by

8% and down by 23% in Haryana as compared to previous week.