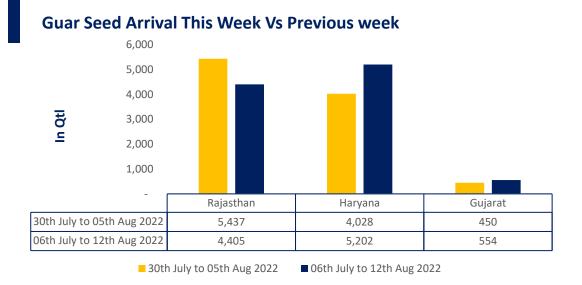

During the week under review weekly average prices of guar gum extended previous week loss and went down by 3.58% at INR 8790/qtl. vs previous week at INR 9117/qtl. in tandem with guar gum prices.

Overall Guar seed arrivals recorded unchanged during the week under review as compared to previous week. Arrivals recorded low in Rajasthan by 19%, while Haryana arrivals went up by 29% and up by 23% in Haryana as compared to previous week.

| Guar Cumulative Arrivals in Key Centers: |                |                |                                  |                                  |       |  |  |
|------------------------------------------|----------------|----------------|----------------------------------|----------------------------------|-------|--|--|
| Commodity                                | District       | Centre         | Weekly Arrivals<br>(Quintals)    |                                  | Chang |  |  |
| Guar Seed                                |                |                | 06th July to<br>12th Aug<br>2022 | 30th July<br>to 05th<br>Aug 2022 | e     |  |  |
|                                          | Jodhpur        | Jodhpur        | 0                                | 0                                | Unch  |  |  |
|                                          | Sri-Ganganagar | Sri-Ganganagar | 475                              | 360                              | 115   |  |  |
|                                          |                | Rawla          | 16                               | 139                              | -123  |  |  |
| Rajasthan                                |                | Gharsana       | 56                               | 85                               | -29   |  |  |
|                                          |                | Raisinghnagar  | 55                               | 185                              | -130  |  |  |
|                                          | Bikaner        | Bikaner        | 850                              | 825                              | 25    |  |  |
|                                          |                | Nokha          | 190                              | 340                              | -150  |  |  |

# GUAR WEEKLY RESEARCH REPORT Tuesday, Aug 16, 2022

|                       |                | Khajuwala   | 230  | 400  | -170 |
|-----------------------|----------------|-------------|------|------|------|
|                       |                | Lunkaransar | 1700 | 2500 | -800 |
|                       |                | Hanumangarh | 208  | 105  | 103  |
|                       | Hanumangarh    | Nohar       | 0    | 90   | -90  |
|                       |                | Pilibanga   | 0    | 50   | -50  |
|                       | Nagaur         | Nagaur      | 625  | 358  | 267  |
|                       | Churu          | Churu       | 0    | 0    | Unch |
|                       | Alwar          | Alwar       | 0    | 0    | Unch |
|                       | Hisar          | Adampur     | 2350 | 1150 | 1200 |
|                       | Dhimani        | Bhiwani     | 0    | 0    | Unch |
|                       | Bhiwani        | Siwani      | 1550 | 1500 | 50   |
| Haryana               |                | Sirsa       | 525  | 1171 | -646 |
|                       | Sirsa          | Dhabwali    | 49   | 123  | -74  |
|                       |                | Ellanabad   | 718  | 84   | 634  |
|                       | Fatehabad      | Fatehabad   | 10   | 0    | 10   |
|                       | Banaskantha    | Deesa       | 0    | 0    | Unch |
| 0                     | Patan          | Patan       | 16   | 28   | -12  |
| Gujarat               | Rajkot         | Rajkot      | 520  | 410  | 110  |
|                       | Jamnagar       | Dhrol       | 18   | 12   | 6    |
| Madhya<br>Pradesh     | Gwalior        | Dabra       | 0    | 0    | Unch |
| <b>Total Arrivals</b> | /Above Markets |             | 9915 | 9915 | Unch |