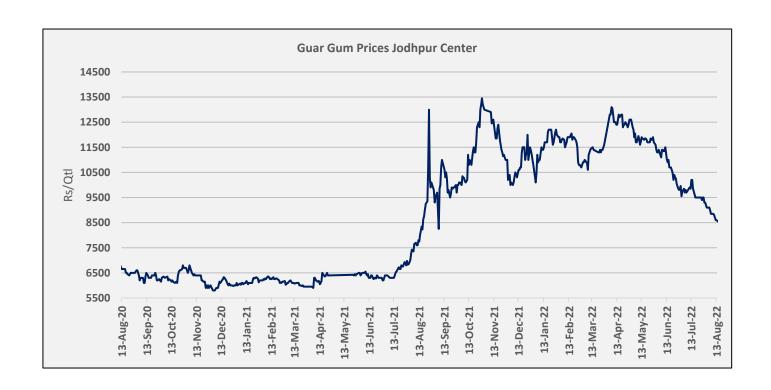

#### **Domestic Guar Seed Market Summary**

Guar seed weekly average prices at Jodhpur (delivery prices) extended previous week loss and went down by 1.64% to INR. 4,912/qtl. And Guar gum prices corrected by 3.58% at INR. 8,790/Qtl amid higher production expectation and correction in crude oil prices.

During the week under review weekly average prices of guar gum extended previous week loss and went down by 3.58% at INR 8790/qtl. vs previous week at INR 9117/qtl. in tandem with guar gum prices.

Overall Guar seed arrivals recorded unchanged during the week under review as compared to previous week. Arrivals recorded low in Rajasthan by 19%, while Haryana arrivals went up by 29% and up by 23% in Haryana as compared to previous week.

The prices have corrected by more than 20% since April due to forecast of normal rains and improved area under Guar seed.