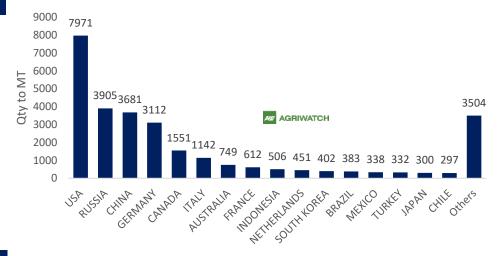

#### Country wise % Share of Guar gum export June'2022

Total Cumulative Guar exports Oct-June'22 recorded up by 11% to 2.08 Lakh tonnes as compared to 1.88 Lakh tonnes previous year same period amid bullish crude oil prices and increase in oil rig count.

# **Cumulative guar exports Oct-June'2022**

<u>Millers/Processors Margin-</u> Average net <u>crush margin remained negative amid weakness in churi korma prices. During the week under review, the average net crush margin of Guar seed remained at INR. -38/qtl as compared to INR. -32/qtl. previous week. In upcoming week too, guar crush margin likely to remain squeezed.</u>