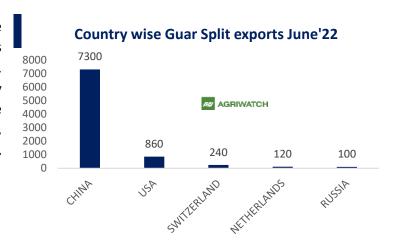

#### **Guar Split Exports**

India's Guar split exports increased in the month of June'2022 by 61% to 8,620 MT as compared to 5,347 MT previous month. However, the Guar split shipments down by 4.39% in June'22 compared to the same period last year. Out of the total exports, around 7,300 MT (84.69%) bought by China, US 860 MT (9.98%).