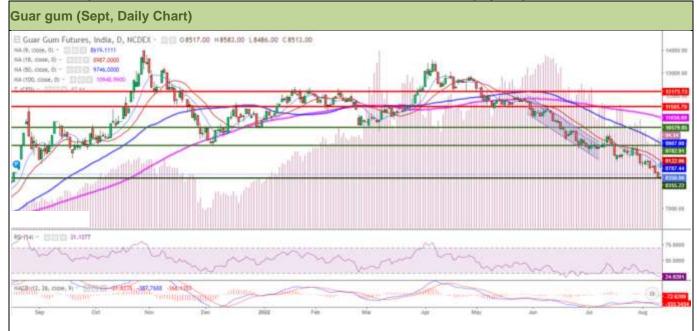

#### Technical Analysis (Guar gum)

Commodity: Guar gum

Contract: Sept

Exchange: NCDEX

Expiry: Sept 20, 2022

Voilet histogram Indicates WTI crude oil daily price movement.

### Technical Commentary:

- As seen in above chart market is currently in down trend and making lower lows and trading below 9,18,50 and 100 DMA indicating weak sentiments.
- During the week Guar gum went down by 3.32%, market made low at 8,280, high at 8,900 and closed at 8545.
- MACD and DIF indicating a weak momentum.
- RSI is near 40 indicating weak buying strength.

| Weekly Supports & Resistances |       | S1   | S2    | PCP  | R1   | R2   |       |
|-------------------------------|-------|------|-------|------|------|------|-------|
| Guar gum                      | NCDEX | Sept | 8500  | 8300 | 8545 | 9500 | 10000 |
| Weekly Trade Call             |       | Call | Entry | T1   | T2   | SL   |       |
| Guar gum                      | NCDEX | Sept | Sell  | 8900 | 8700 | 8500 | 9000  |