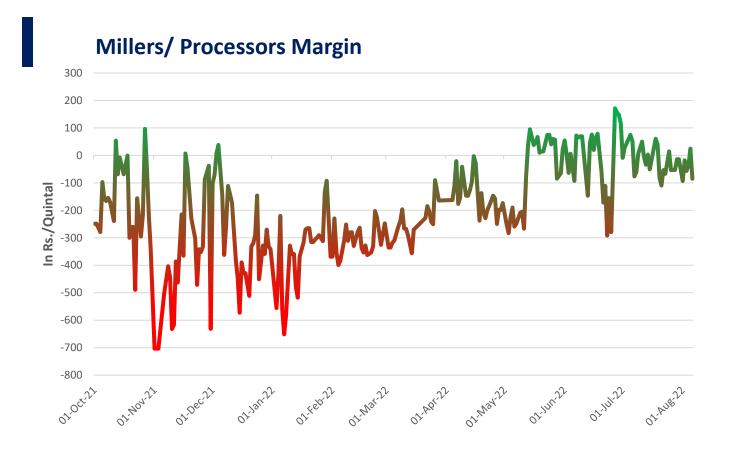

# **Cumulative guar exports Oct-June'2022**

<u>Millers/Processors Margin-</u> Average net <u>crush margin remained negative amid weakness in churi korma prices. During the week under review, the average net crush margin of Guar seed remained at INR. -38/qtl as compared to INR. -32/qtl. previous week. In upcoming week too, guar crush margin likely to remain squeezed.</u>