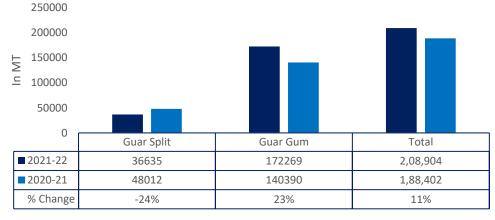

#### Country wise % Share of Guar gum export June'2022

Total Cumulative Guar exports Oct-June'22 recorded up by 11% to 2.08 Lakh tonnes as compared to 1.88 Lakh tonnes previous year same period amid bullish crude oil prices and increase in oil rig count.