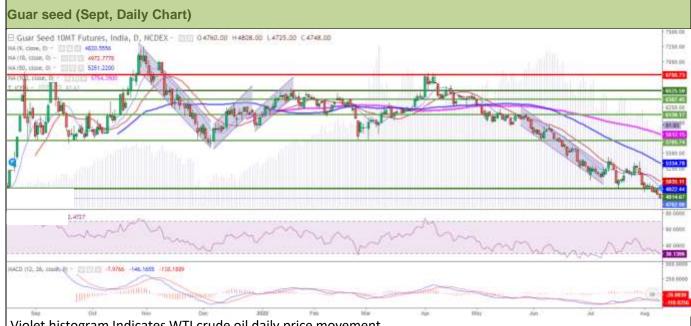

#### Technical Analysis (Guar seed)

**Commodity: Guar seed Exchange: NCDEX Contract: Sept Expiry: Sept 20, 2022** 

Violet histogram Indicates WTI crude oil daily price movement.

#### Technical Commentary:

- As seen in above chart market is making lower lows and moving in a down trend currently trading below 9,18,50 and 100 DMA indicating weak bias.
- During the week, Guar seed went down by 1.39% and closed at 4819, during the week Guar seed made low at 4730 and a high of 4915.
- MACD cross over and DIF indicating weak momentum.
- RSI is near 30 ,indicating weak buying strength.

| Weekly Supports & Resistances |                      | <b>S</b> 1 | S2    | PCP  | R1   | R2   |      |
|-------------------------------|----------------------|------------|-------|------|------|------|------|
| Guar seed                     | NCDEX                | Sept       | 4600  | 4500 | 4819 | 5200 | 5500 |
|                               |                      | Call       | Entry | T1   | T2   | SL   |      |
| Guar seed                     | Guar seed NCDEX Sept |            | Sell  | 4900 | 4800 | 4700 | 5000 |