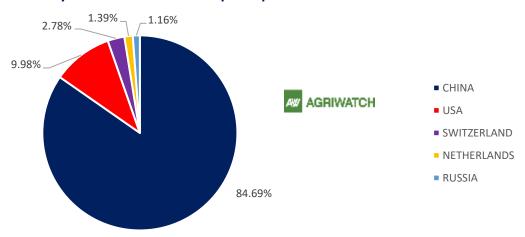

#### **Guar Split Exports**

India's Guar split exports increased in the month of June'2022 by 61% to 8,620 MT as compared to 5,347 MT previous month. However, the Guar split shipments down by 4.39% in June'22 compared to the same period last year. Out of the total exports, around 7,300 MT (84.69%) bought by China, US 860 MT (9.98%).

#### Country wise % Share of Guar split exports in June'22

Guar Gum Exports: India's Guar gum exports increased in the month of June'2022 by 5.36% to 29,236 MT compared to 27,748 MT durin g previous month. However, gum the shipments were up by 56.28% in June'2022 compared to the same period last year. Out of the total exported quantity, around 7971 MT (27.27%) bought by US, Russia bought 3,905 MT (13.36%), China 3.681 MT (12.59%),3,112 Germany MT (10.64%). Export demand was driven by bullish crude oil prices. We expect Guar export in July'22 at 25,000-28,000 tonnes.