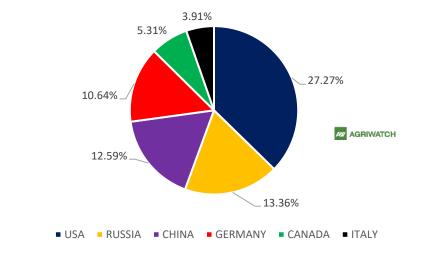

#### Country wise % Share of Guar split exports in June'22

Guar Gum Exports: India's Guar gum exports increased in the month of June'2022 by 5.36% to 29,236 MT compared to 27,748 MT durin g previous month. However, gum the shipments were up by 56.28% in June'2022 compared to the same period last year. Out of the total exported quantity, around 7971 MT (27.27%) bought by US, Russia bought 3,905 MT (13.36%), China 3.681 MT (12.59%),3,112 Germany MT (10.64%). Export demand was driven by bullish crude oil prices. We expect Guar export in July'22 at 25,000-28,000 tonnes.