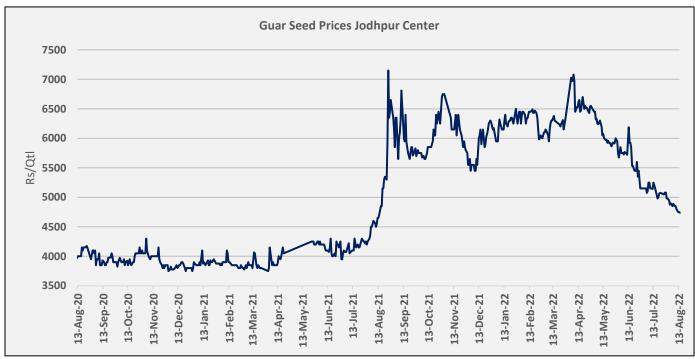

#### **Domestic Guar Seed Market Summary**

Guar seed weekly average prices at Jodhpur (delivery prices) extended previous week loss and went down by 1.64% to INR. 4,912/qtl. And Guar gum prices corrected by 3.58% at INR. 8,790/Qtl amid higher production expectation and correction in crude oil prices.

#### **Domestic Market Fundamentals**

Guar seed Jodhpur delivery weekly average prices extended previous week loss and went down by 1.64% to INR 4,912/qtl as compared to previous week's at INR 4,994/qtl. amid correction in crude oil prices, above average rainfall in western Rajasthan districts and higher acreage this year as compared to previous year.

The prices have corrected by more than 20% since April due to forecast of normal rains and improved area under Guar seed.