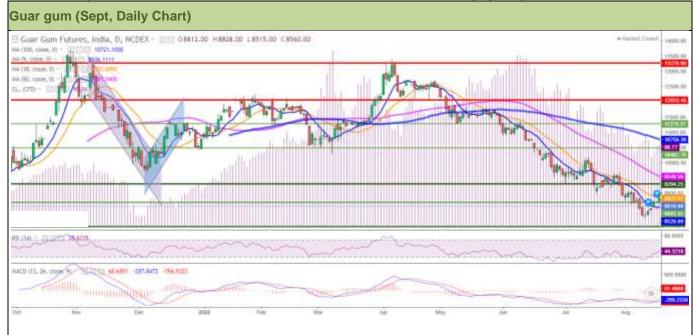

#### Technical Analysis (Guar gum)

Commodity: Guar gum

Contract: Sept

Exchange: NCDEX

Expiry: Sept 20, 2022

Voilet histogram Indicates WTI crude oil daily price movement.

### Technical Commentary:

- As seen in above chart market is currently in down trend and making lower lows and trading below 9,18,50 and 100 DMA indicating weak sentiments.
- During the week Guar gum went up by 5.19%, market made low at 8,420, high at 8,920 and closed at 8818.
- MACD and DIF indicating a weak momentum.
- RSI is near 44 indicating weak buying strength.

| Weekly Supports & Resistances |       | S1   | S2    | PCP  | R1   | R2   |       |
|-------------------------------|-------|------|-------|------|------|------|-------|
| Guar gum                      | NCDEX | Sept | 8500  | 8300 | 8818 | 9500 | 10000 |
| Weekly Trade Call             |       | Call | Entry | T1   | T2   | SL   |       |
| Guar gum                      | NCDEX | Sept | Sell  | 8900 | 8600 | 8500 | 9000  |