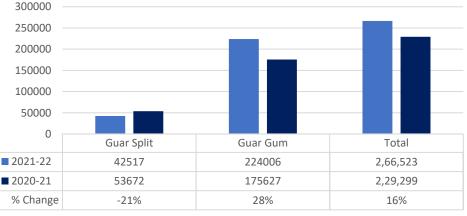

**Total Cumulative Guar exports** Oct-July'22
recorded up by 16% to 2.66
Lakh tonnes as compared to
2.29 Lakh tonnes previous
year same period amid
bullish crude oil prices and
increase in oil rig count

## Cumulative guar exports 2020-21 Vs 2021-22 (Oct-July)

<u>Millers/Processors Margin-</u> Average net <u>crush margin remained negative amid weakness in churi korma prices. During the week under review, the average net crush margin of Guar seed remained at INR. -45/qtl as compared to INR. -38/qtl. previous week. In upcoming week too, guar crush margin likely to remain squeezed.</u>