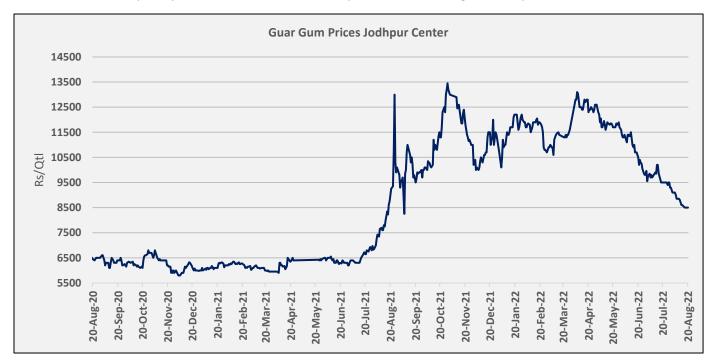

#### Technical Analysis (Guar gum)

Commodity: Guar gum

Contract: Sept

Exchange: NCDEX

Expiry: Sept 20, 2022

Voilet histogram Indicates WTI crude oil daily price movement.

### Technical Commentary:

- As seen in above chart market is currently in down trend and making lower lows and trading below 9,18,50 and 100 DMA indicating weak sentiments.
- During the week Guar gum went up by 5.19%, market made low at 8,420, high at 8,920 and closed at 8818.
- MACD and DIF indicating a weak momentum.
- RSI is near 44 indicating weak buying strength.

| Weekly Supports & Resistances |       | S1   | S2    | PCP  | R1   | R2   |       |
|-------------------------------|-------|------|-------|------|------|------|-------|
| Guar gum                      | NCDEX | Sept | 8500  | 8300 | 8818 | 9500 | 10000 |
| Weekly Trade Call             |       | Call | Entry | T1   | T2   | SL   |       |
| Guar gum                      | NCDEX | Sept | Sell  | 8900 | 8600 | 8500 | 9000  |