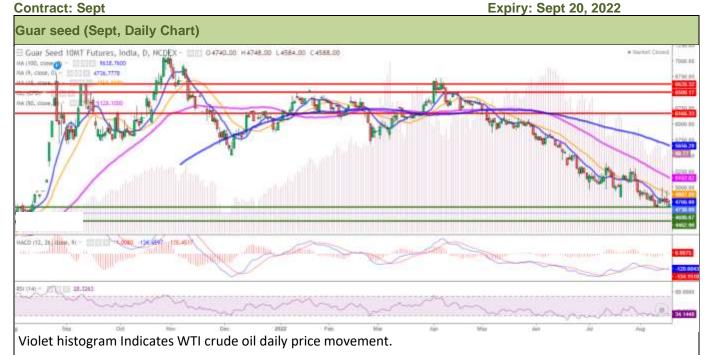

#### Technical Analysis (Guar seed)

Commodity: Guar seed Exchange: NCDEX

## Technical Commentary:

- As seen in above chart market is making lower lows and moving in a down trend currently trading below 9,18,50 and 100 DMA indicating weak sentiments.
- During the week, Guar seed went down by 1.48% and closed at 4730, during the week Guar seed made low at 4678 and a high of 4988.
- MACD cross over and DIF indicating weak momentum.
- RSI is near 34, indicating weak buying strength.

| Weekly Supports & Resistances |       | S1   | S2    | PCP  | R1   | R2   |      |
|-------------------------------|-------|------|-------|------|------|------|------|
| Guar seed NCDEX Sept          |       | 4600 | 4500  | 4730 | 5000 | 5200 |      |
|                               |       | Call | Entry | T1   | T2   | SL   |      |
| Guar seed                     | NCDEX | Sept | Sell  | 4800 | 4700 | 4650 | 4850 |