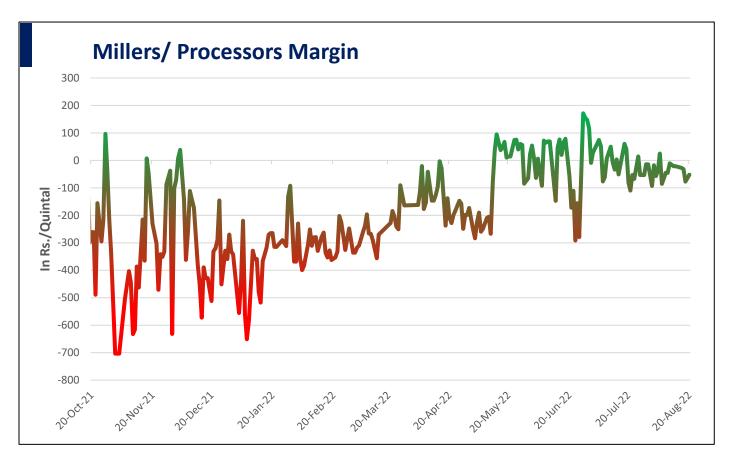

## Cumulative guar exports 2020-21 Vs 2021-22 (Oct-July)

<u>Millers/Processors Margin-</u> Average net <u>crush margin remained negative amid weakness in churi korma prices. During the week under review, the average net crush margin of Guar seed remained at INR. -45/qtl as compared to INR. -38/qtl. previous week. In upcoming week too, guar crush margin likely to remain squeezed.</u>