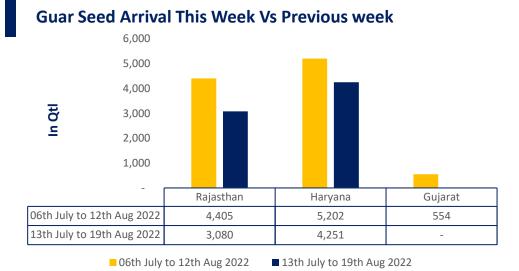

During the week under review weekly average prices of guar gum extended previous week loss and went down by 3.01% at INR 8,525/qtl. vs previous week at INR 8,790/qtl. in tandem with guar seed prices.

Overall Guar seed arrivals recorded low by 27% during the week under review as compared to previous week. Arrivals recorded low in Rajasthan by 30%, while in Haryana arrivals went down by 18% as compared to previous week.