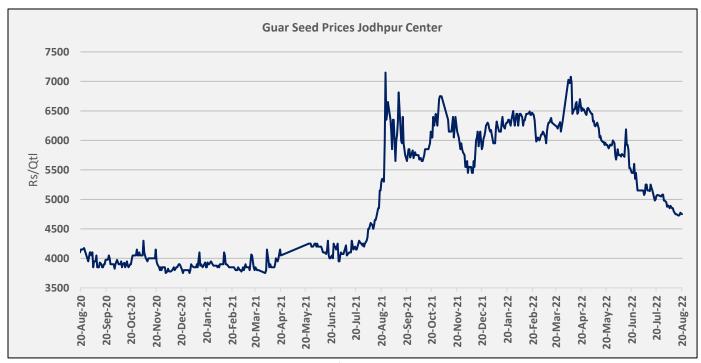

#### Technical Analysis (Guar seed)

Commodity: Guar seed Exchange: NCDEX

## Technical Commentary:

- As seen in above chart market is making lower lows and moving in a down trend currently trading below 9,18,50 and 100 DMA indicating weak sentiments.
- During the week, Guar seed went down by 1.48% and closed at 4730, during the week Guar seed made low at 4678 and a high of 4988.
- MACD cross over and DIF indicating weak momentum.
- RSI is near 34, indicating weak buying strength.

| Weekly Supports & Resistances |       | S1   | S2    | PCP  | R1   | R2   |      |
|-------------------------------|-------|------|-------|------|------|------|------|
| Guar seed NCDEX Sept          |       | 4600 | 4500  | 4730 | 5000 | 5200 |      |
|                               |       | Call | Entry | T1   | T2   | SL   |      |
| Guar seed                     | NCDEX | Sept | Sell  | 4800 | 4700 | 4650 | 4850 |