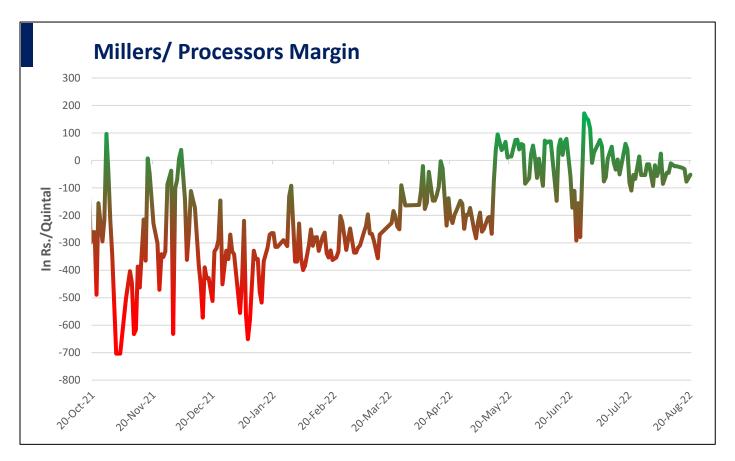

<u>Millers/Processors Margin-</u> Average net <u>c</u>rush margin remained negative amid weakness in churi korma prices. During the week under review, the average net crush margin of Guar seed remained at INR. -45/qtl as compared to INR. -38/qtl. previous week. In upcoming week too, guar crush margin likely to remain squeezed.