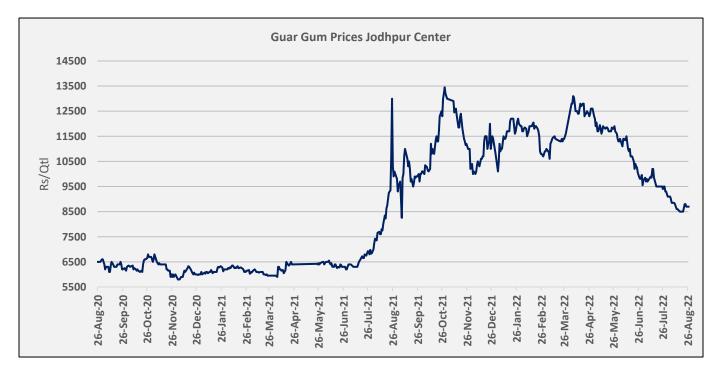

#### Domestic Guar Seed Market Summary

Guar seed weekly average prices at Jodhpur (delivery prices) extended previous week loss and went marginally down by 0.16% to INR. 4,817/qtl. And Guar gum prices went up by 2% at INR. 8,700/Qtl amid higher production expectation.

During the week under review weekly average prices of guar gum witnessed gains and went up by 2.05% at INR 8,700/qtl. vs previous week at INR 8,525/qtl. in tandem with guar seed prices.

Overall Guar seed arrivals recorded up by 123% during the week under review as compared to previous week. Arrivals recorded up in Rajasthan by 161%, while in

### Technical Analysis (Guar gum)

Call

Sell

Sept

NCDEX

Guar gum

Entry

9000