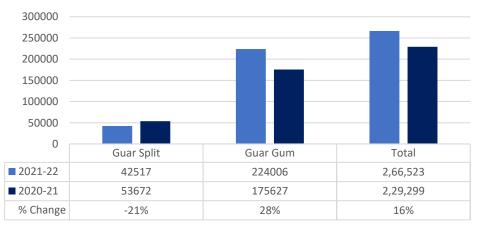

TotalCumulativeGuarexportsOct-July'22recorded up by 16% to 2.66Lakh tonnes as compared to2.29Lakh tonnes previousyearsameperiodamidbullishcrude oil prices andincrease in oil rig count

■ 2021-22 ■ 2020-21