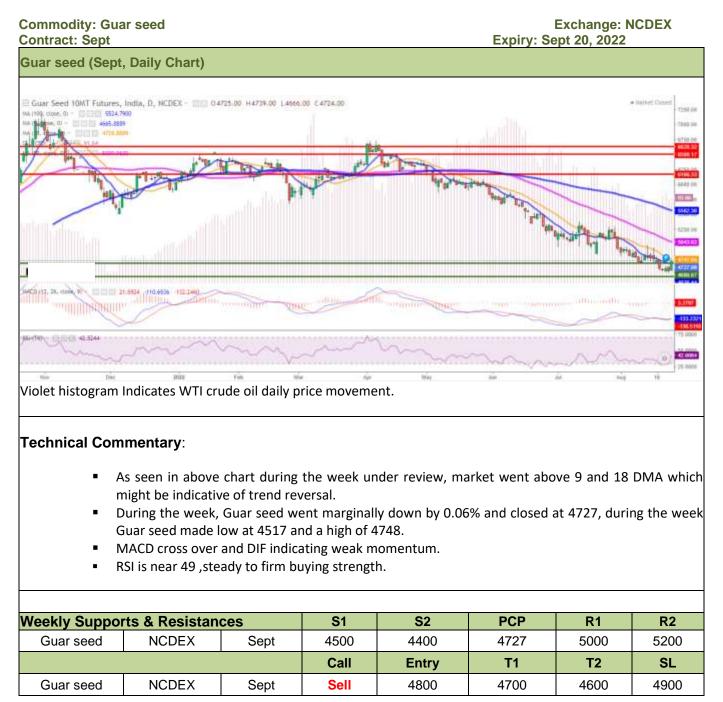

RALIA   | 618              | 2.74%   |
| UAE         | 475              | 2.11%   |
| ITALY       | 387              | 1.72%   |
| Others      | 4347             | 19%     |
| Total       | 22501            | 100%    |

TotalCumulativeGuarexportsOct-July'22recorded up by 16% to 2.66Lakh tonnes as compared to2.29Lakh tonnes previousyearsameperiodamidbullishcrude oil prices andincrease in oil rig count





■ 2021-22 ■ 2020-21

<u>Millers/Processors Margin-</u> Average net <u>c</u>rush margin remained negative amid weakness in churi korma prices. During the week under review, the average net crush margin of Guar seed remained at INR. -45/qtl as compared to INR. -38/qtl. previous week. In upcoming week too, guar crush margin likely to remain squeezed.





### Technical Analysis (Guar seed)





### Technical Analysis (Guar gum)



Call

Sell

Sept

NCDEX

Guar gum

Entry

9000

8600

8500

9100

| Guar by – Products Weekly Average Prices: |                |                              |                                 |        |  |  |
|-------------------------------------------|----------------|------------------------------|---------------------------------|--------|--|--|
| Commodity                                 | Centre         | 20th Aug to<br>26th Aug 2022 | 13th Aug to<br>19th Aug<br>2022 | Change |  |  |
| Churi                                     | Jodhpur        | 2033                         | 2100                            | -67    |  |  |
| Korma                                     | Jodhpur        | 3163                         | 3188