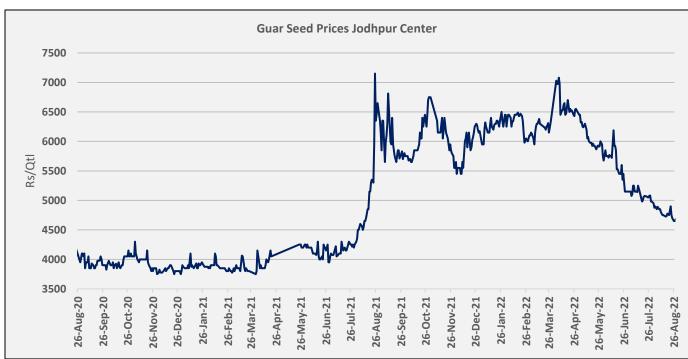

#### Domestic Guar Seed Market Summary

Guar seed weekly average prices at Jodhpur (delivery prices) extended previous week loss and went marginally down by 0.16% to INR. 4,817/qtl. And Guar gum prices went up by 2% at INR. 8,700/Qtl amid higher production expectation.

## **Domestic Market Fundamentals**

Guar seed Jodhpur delivery weekly average prices extended previous week loss and went marginally down by 0.16% to INR 4,817/qtl as compared to previous week's at INR 4,825/qtl. amid expectation of higher production.

### Technical Analysis (Guar seed)