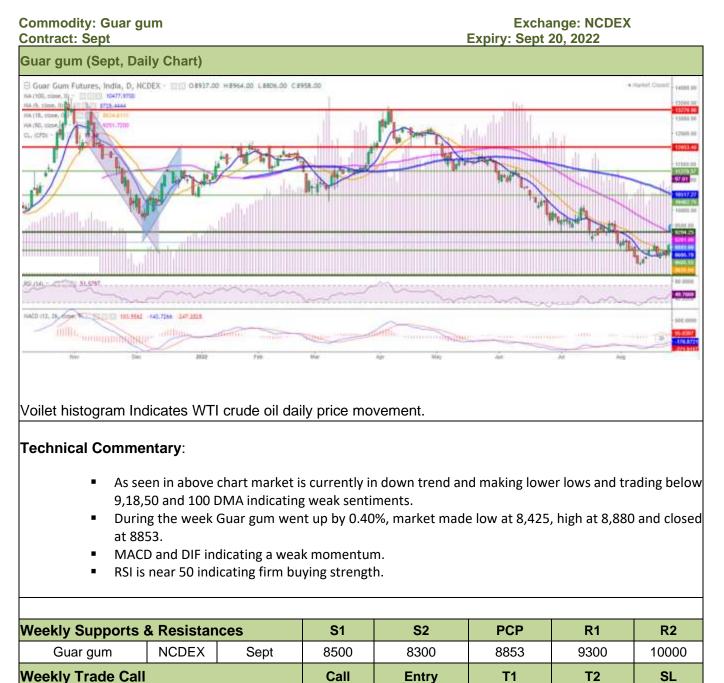

### Technical Analysis (Guar gum)

Call

Sell

Sept

NCDEX

Guar gum

Entry

9000