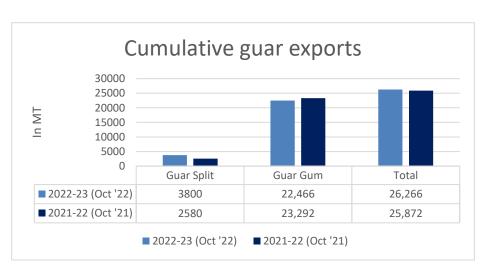

**Total Cumulative Guar exports:** Oct '22 recorded up by 2% to 0.26 Lakh tonnes as compared to 0.25 Lakh tonnes previous year same period.

Guar split shipments up by 47% in October '22 compared to the same period last year. Out of the total exports, around 3,120 MT (82.11%) bought by China, 420 MT (11.05%) bought by USA and 260 MT (6.84%) bought by Russia.

Guar Gum Exports: India's Guar gum exports decreased in the month of October '2022 by 0.16% to 22,466 MT compared to 22,503 MT during previous month. The shipments were also down by 4% in October 2022 compared to the same period last year. Out of the total exported quantity, around 7008 MT (31.19%) was bought by the US, Russia bought 4,404 MT (19.60%), Germany 2,794 MT (12.43%), China 1,610 MT (7.17%) and Canada 1,483 MT (6.60%). We expect Guar gum export in Nov '22 around 22,000-25,000 tonnes.