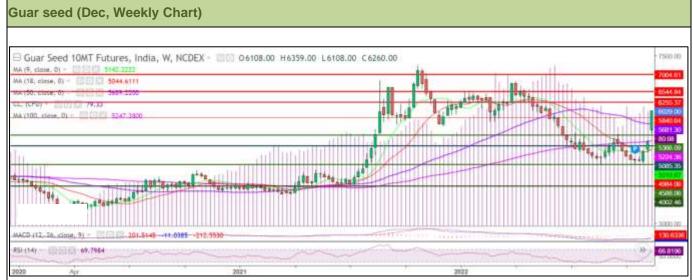

#### Technical Analysis (Guar seed)

Commodity: Guar seed Exchange: NCDEX Contract: Dec Expiry: Dec 20, 2022

Violet histogram Indicates WTI crude oil Weekly price movement.

## Technical Commentary:

- As seen in above chart during the week under review, market is in uptrend and above 9, 18, 50 and 100 DMA, indicating bullish sentiment. This week, the guar seed prices went up by 11%.
- During the week, Guar seed went up by 16.23% and closed at 6,029, made low at 5,406 and a high of 6,029.
- MACD has crossed the signal line from below and is diverging with rising prices, indicating strong momentum.
- RSI is at 70, indicating strong buying strength.

| Weekly Suppor | rts & Resistan | ces | <b>S</b> 1 | S2    | PCP  | R1   | R2   |
|---------------|----------------|-----|------------|-------|------|------|------|
| Guar seed     | NCDEX          | Dec | 6000       | 5750  | 6029 | 6700 | 7000 |
|               |                |     | Call       | Entry | T1   | T2   | SL   |
| Guar seed     | NCDEX          | Dec | Buy        | 6000  | 6500 | 6700 | 5900 |