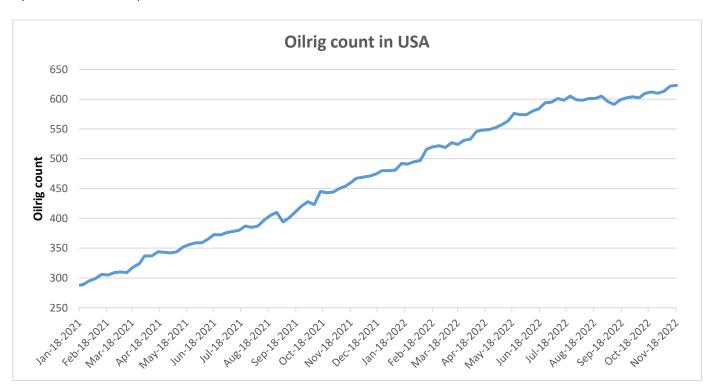

As on 18th Nov '2022, as per data released by Baker Hughes, the number of oilrigs in USA increased by 1 from 622 in the previous week to 623 this week.

**Oil Rig count**: As on 18th Nov '2022, as per data released by Baker Hughes, the number of oilrigs in USA increased by 1 from 622 in the previous week to 623 this week.

**Guar Split Exports:** India's Guar split exports increased in the month of October '2022 by 2% to 3,800 MT as compared to 3,720 MT previous month. However, the