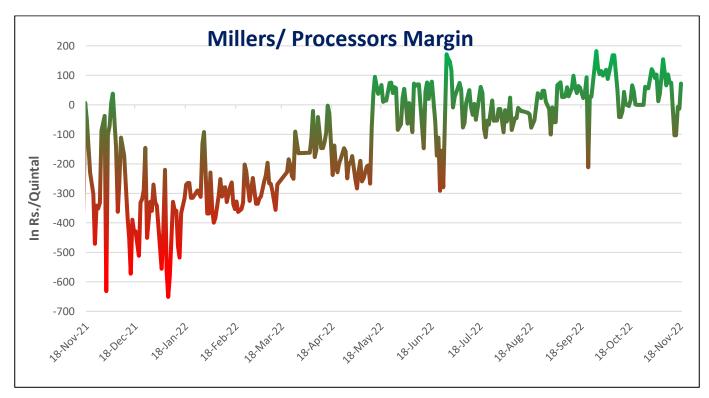

## Millers/Processors Margin

During the week under review, weekly average net crush margin of Guar seed declined at INR. 72/qtl. as compared to INR. 87/qtl. previous week amid increase in the guar seed prices.