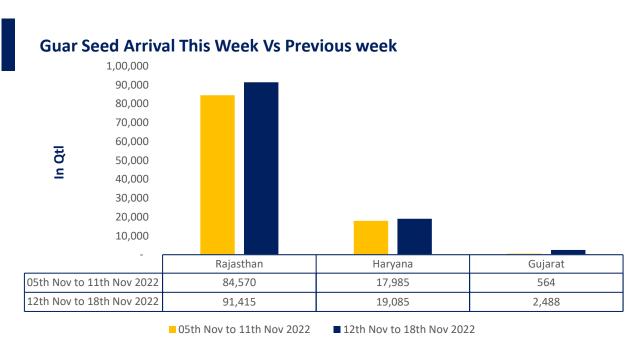

#### **Guar seed arrivals**

Overall Guar seed arrivals went up by 9.6% during the week under review as compared to previous week. Arrivals went up in Rajasthan by 8%, while in Haryana arrivals went up by 6% as compared to previous week.