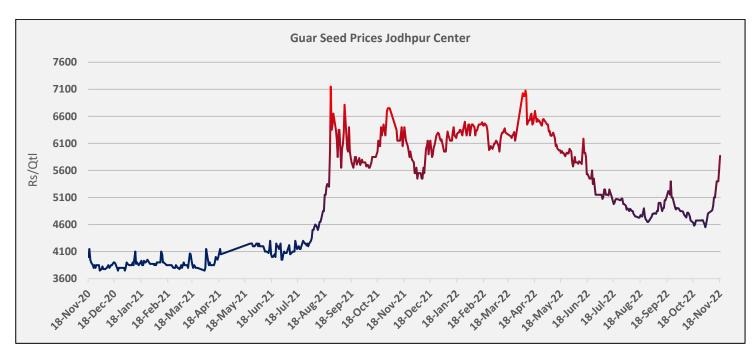

#### Domestic Guar Seed Market Summary

Guar seed Jodhpur delivery weekly average prices witnessed gain and went up by 13% to INR 5,544/qtl as compared to previous week's at INR 4,915/qtl amid shrink in arrivals coupled with increase in crude oil prices. Guar gum prices went up by 13% at INR 11,367/qtl. vs previous week INR 10,020/qtl. in tandem with guar seed prices.

Month till date, Guar seed prices went up by 35% at Rs. 6,300/qtl. as compared to previous month closing at Rs. 4,673/qtl. and guar gum prices went up by 37% at Rs. 12,600/qtl. as compared to Rs. 9,200/qtl. previous month. Currently, demand for guar is high but the farmers are reluctant to offload their stocks in anticipation of better prices in future, resulting in rising prices and currently guar seed prices are hovering near 4 months high while guar gum prices are at 5 months high.

#### Outlook – Guar seed (Spot, Jodhpur basis):

Guar seed - prices are expected to trade with bullish bias amid increase in demand and shrink in arrivals. The Jodhpur Guar seed delivery prices are likely to trade in the range between INR 6,000–6,500/Qtl. in the short-run. Guar gum is expected to trade in the range of 12,500-13,500/qtl in near term.

#### **Domestic Market Fundamentals**

Guar seed Jodhpur delivery weekly average prices witnessed gain and went up by 13% to INR 5,544/qtl as compared to previous week's at INR 4,915/qtl due to high demand in the market, while the farmers are reluctant to offload their stocks.