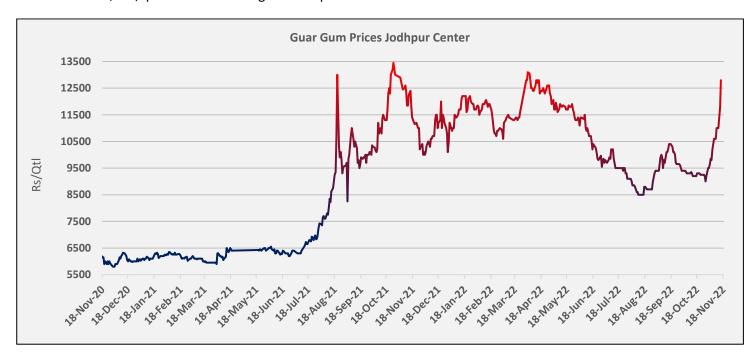

#### Domestic Guar Seed Market Summary

Guar seed Jodhpur delivery weekly average prices witnessed gain and went up by 13% to INR 5,544/qtl as compared to previous week's at INR 4,915/qtl amid shrink in arrivals coupled with increase in crude oil prices. Guar gum prices went up by 13% at INR 11,367/qtl. vs previous week INR 10,020/qtl. in tandem with guar seed prices.

Month till date, Guar seed prices went up by 35% at Rs. 6,300/qtl. as compared to previous month closing at Rs. 4,673/qtl. and guar gum prices went up by 37% at Rs. 12,600/qtl. as compared to Rs. 9,200/qtl. previous month. Currently, demand for guar is high but the farmers are reluctant to offload their stocks in anticipation of better prices in future, resulting in rising prices and currently guar seed prices are hovering near 4 months high while guar gum prices are at 5 months high.

#### Outlook – Guar seed (Spot, Jodhpur basis):

Guar seed - prices are expected to trade with bullish bias amid increase in demand and shrink in arrivals. The Jodhpur Guar seed delivery prices are likely to trade in the range between INR 6,000–6,500/Qtl. in the short-run. Guar gum is expected to trade in the range of 12,500-13,500/qtl in near term.

During the week under review weekly average prices of guar gum went up by 13% at INR 11,367/qtl. vs previous week at INR 10,020/qtl. in tandem with guar seed prices.