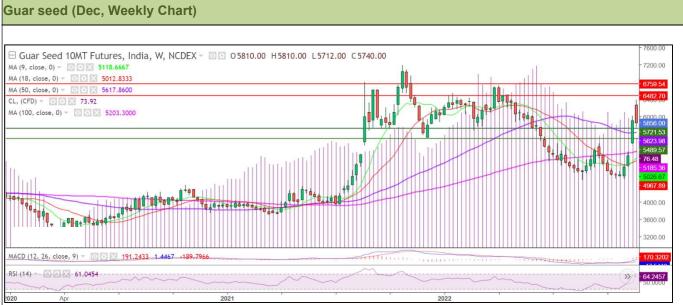

#### Technical Analysis (Guar seed)

Commodity: Guar seed Exchange: NCDEX Contract: Dec Expiry: Dec 20, 2022

Violet histogram Indicates WTI crude oil Weekly price movement.

## Technical Commentary:

- As seen in above chart during the week under review market is trading above 9,18, 50 and 100 DMA indicating bullish sentiments.
- During the week, Guar seed went down by 0.75% and closed at 5,856, made low at 5,748 and a high of 6,390.
- MACD is indicating firm momentum, However trend reversal might be possible as MACD is converging.
- RSI went down below 60, indicating firm buying strength.

| Weekly Support | rts & Resistan | ces | S1   | S2    | PCP  | R1   | R2   |
|----------------|----------------|-----|------|-------|------|------|------|
| Guar seed      | NCDEX          | Dec | 5700 | 5500  | 5856 | 6500 | 6600 |
|                |                |     | Call | Entry | T1   | T2   | SL   |
| Guar seed      | NCDEX          | Dec | BUY  | 5800  | 6000 | 6100 | 5700 |