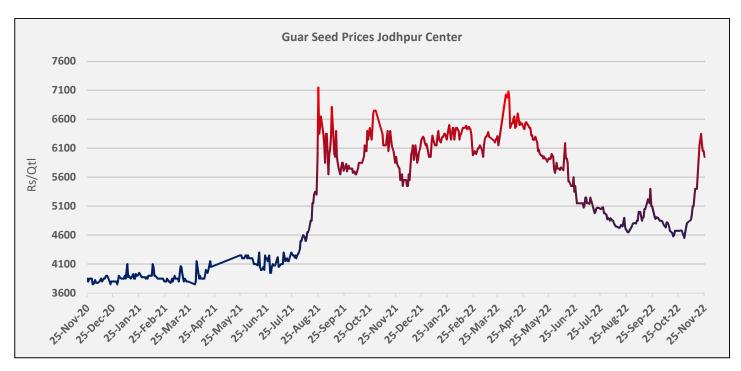

#### Technical Analysis (Guar seed)

Commodity: Guar seed Exchange: NCDEX Contract: Dec Expiry: Dec 20, 2022

Violet histogram Indicates WTI crude oil Weekly price movement.

## Technical Commentary:

- As seen in above chart during the week under review market is trading above 9,18, 50 and 100 DMA indicating bullish sentiments.
- During the week, Guar seed went down by 0.75% and closed at 5,856, made low at 5,748 and a high of 6,390.
- MACD is indicating firm momentum, However trend reversal might be possible as MACD is converging.
- RSI went down below 60, indicating firm buying strength.

| Weekly Support | rts & Resistan | ces | S1   | S2    | PCP  | R1   | R2   |
|----------------|----------------|-----|------|-------|------|------|------|
| Guar seed      | NCDEX          | Dec | 5700 | 5500  | 5856 | 6500 | 6600 |
|                |                |     | Call | Entry | T1   | T2   | SL   |
| Guar seed      | NCDEX          | Dec | BUY  | 5800  | 6000 | 6100 | 5700 |