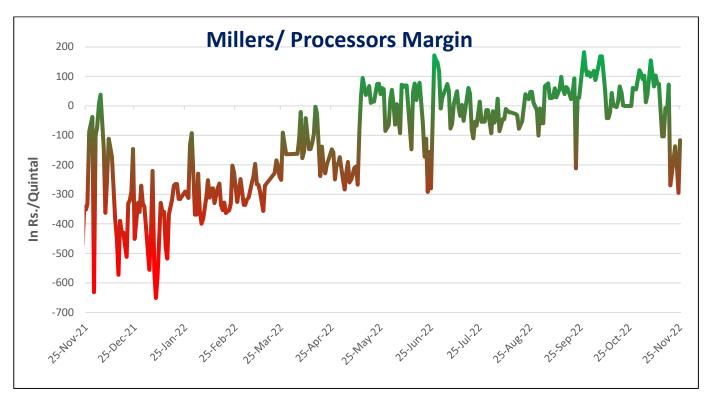

## Millers/Processors Margin

During the week under review, weekly average net crush margin of Guar seed declined at INR. -200/qtl. as compared to INR. -13/qtl. previous week amid increase in the guar seed prices.