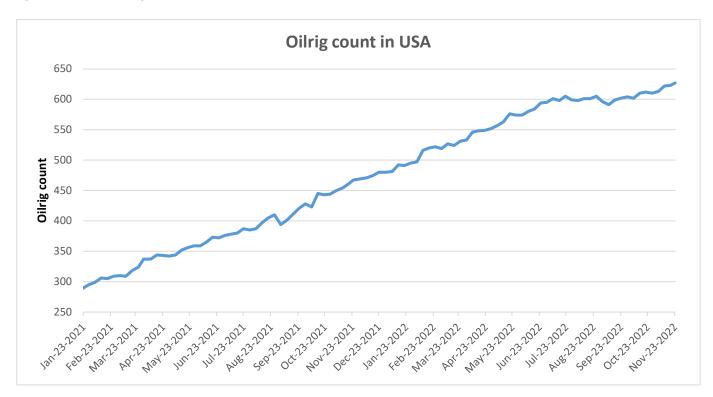

## **Domestic Guar Seed Market Summary**

- Guar seed Jodhpur delivery weekly average prices witnessed gain and went up by 12% to INR 6,117/qtl as compared to previous week's at INR 5,470/qtl amid good demand in the market, as the farmers are reluctant to offload their stocks while guar gum prices also went up by 13% at INR 11,367/qtl. vs previous week at INR 10,020/qtl. in tandem with guar seed prices.
- Month till date, Guar seed prices went up by 30% at Rs. 6,090/qtl. as compared to previous month closing at Rs. 4,673/qtl., however, on weekly closing basis, this week prices have declined by 6% due to profit booking. and guar gum prices went up by 33% this month at Rs. 12,200/qtl. as compared to Rs. 9,200/qtl. previous month while declined by 8% this week amid profit booking. Farmers are reluctant to offload their stocks in anticipation of better prices in future, resulting into shrink in arrivals and rising prices and currently guar seed prices are hovering near 4 months high while guar gum prices are at 5 months high.
- As on 23rd Nov '2022, as per data released by Baker Hughes, the number of oilrigs in USA increased by 4 from 623 in the previous week to 627 this week.

**Oil Rig count**: As on 23rd Nov '2022, as per data released by Baker Hughes, the number of oilrigs in USA increased by 4 from 623 in the previous week to 627 this week.

**Guar Split Exports:** India's Guar split exports increased in the month of October '2022 by 2% to 3,800 MT as compared to 3,720 MT previous month. However, the