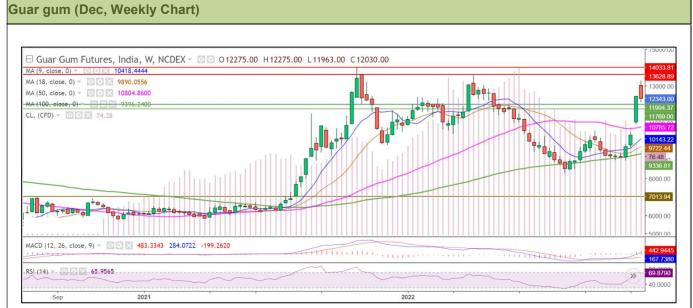

#### Technical Analysis (Guar gum)

Commodity: Guar gum Exchange: NCDEX Contract: Dec Expiry: Dec 20, 2022

Voilet histogram Indicates WTI crude oil weekly price movement.

## Technical Commentary:

- As seen in above chart during the week under review, market is trading above 9,18, 50 and 100 DMA indicating firm sentiments.
- During the week Guar gum went up by 9.7%, market made low at 11,930, high at 13,183 and closed at 12,192.
- MACD is indicating firm momentum, However trend reversal might be possible as MACD is converging.
- RSI went down below 60, indicating firm buying strength.

| Weekly Supports   | & Resistan | ces | <b>S1</b> | S2    | PCP   | R1    | R2    |
|-------------------|------------|-----|-----------|-------|-------|-------|-------|
| Guar gum          | NCDEX      | Dec | 12000     | 11700 | 12343 | 13000 | 13500 |
| Weekly Trade Call |            |     | Call      | Entry | T1    | T2    | SL    |
| Guar gum          | NCDEX      | Dec | BUY       | 12300 | 12400 | 12500 | 12200 |