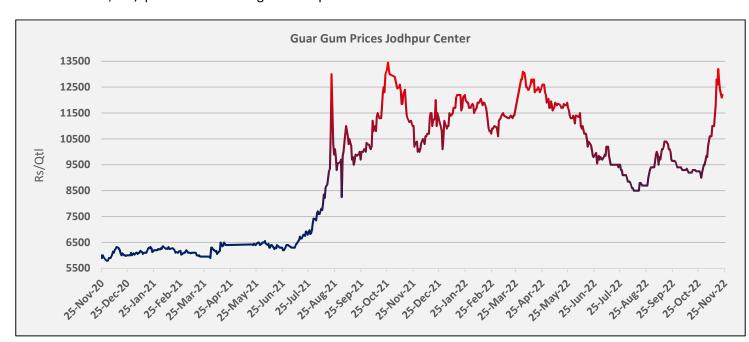

#### Technical Analysis (Guar gum)

Commodity: Guar gum Exchange: NCDEX Contract: Dec Expiry: Dec 20, 2022

Voilet histogram Indicates WTI crude oil weekly price movement.

## Technical Commentary:

- As seen in above chart during the week under review, market is trading above 9,18, 50 and 100 DMA indicating firm sentiments.
- During the week Guar gum went up by 9.7%, market made low at 11,930, high at 13,183 and closed at 12,192.
- MACD is indicating firm momentum, However trend reversal might be possible as MACD is converging.
- RSI went down below 60, indicating firm buying strength.

| Weekly Supports   | & Resistan | ces | <b>S1</b> | S2    | PCP   | R1    | R2    |
|-------------------|------------|-----|-----------|-------|-------|-------|-------|
| Guar gum          | NCDEX      | Dec | 12000     | 11700 | 12343 | 13000 | 13500 |
| Weekly Trade Call |            |     | Call      | Entry | T1    | T2    | SL    |
| Guar gum          | NCDEX      | Dec | BUY       | 12300 | 12400 | 12500 | 12200 |