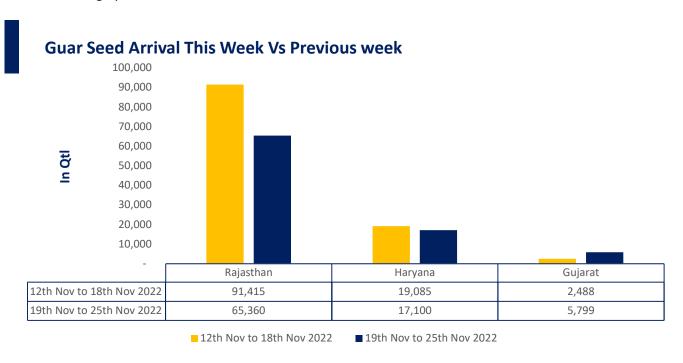

#### **Guar seed arrivals**

Overall Guar seed arrivals went down by 22% during the week under review as compared to previous week. Arrivals went down in Rajasthan by 29%, while in Haryana arrivals went down by 10% as compared to previous week. Reluctant selling by the farmers contributed to decline in arrivals.