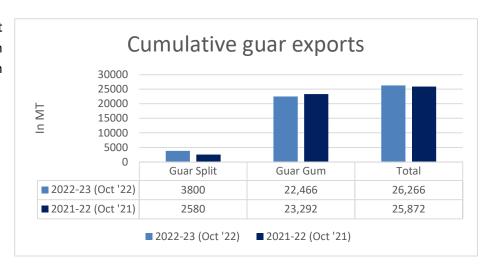

**Oil Rig count**: As on 23rd Nov '2022, as per data released by Baker Hughes, the number of oilrigs in USA increased by 4 from 623 in the previous week to 627 this week.

**Guar Split Exports:** India's Guar split exports increased in the month of October '2022 by 2% to 3,800 MT as compared to 3,720 MT previous month. However, the

| Country     | Guar Split exported in MT | % Share |
|-------------|---------------------------|---------|
| CHINA       | 3120                      | 82.11%  |
| USA         | 420                       | 11.05%  |
| RUSSIA      | 260                       | 6.84%   |
| Grand Total | 3800                      | 100%    |

Guar split shipments up by 47% in October '22 compared to the same period last year. Out of the total exports, around 3,120 MT (82.11%) bought by China, 420 MT (11.05%) bought by USA and 260 MT (6.84%) bought by Russia.

Guar Gum Exports: India's Guar gum exports decreased in the month of October '2022 by 0.16% to 22,466 MT compared to 22,503 MT during month. The previous gum shipments were also down by 4% in October 2022 compared to the same period last year. Out of the total exported quantity, around 7008 MT (31.19%) was bought by the US, Russia bought 4,404 MT (19.60%), Germany 2,794 MT (12.43%), China 1,610 MT (7.17%) and Canada 1,483 MT (6.60%). We expect Guar gum export in Nov '22 around 22,000-25,000 tonnes.

| Countries      | Guar gum exported in MT | Guar gum export % Share |
|----------------|-------------------------|-------------------------|
| USA            | 7008                    | 31.19%                  |
| RUSSIA         | 4404                    | 19.60%                  |
| GERMANY        | 2794                    | 12.43%                  |
| CHINA          | 1610                    | 7.17%                   |
| CANADA         | 1483                    | 6.60%                   |
| AUSTRALIA      | 568                     | 2.53%                   |
| ITALY          | 460                     | 2.05%                   |
| UNITED KINGDOM | 426                     | 1.90%                   |
| BRAZIL         | 346                     | 1.54%                   |
| TURKEY         | 264                     | 1.17%                   |
| THAILAND       | 216                     | 0.96%                   |
| NETHERLANDS    | 209                     | 0.93%                   |
| JAPAN          | 207                     | 0.92%                   |
| POLAND         | 204                     | 0.91%                   |
| EGYPT          | 201                     | 0.89%                   |
| SOUTH KOREA    | 173                     | 0.77%                   |
| OTHERS         | 1894                    | 8.43%                   |
| TOTAL          | 22,466                  | 100%                    |

**Total Cumulative Guar exports:** Oct '22 recorded up by 2% to 0.26 Lakh tonnes as compared to 0.25 Lakh tonnes previous year same period.