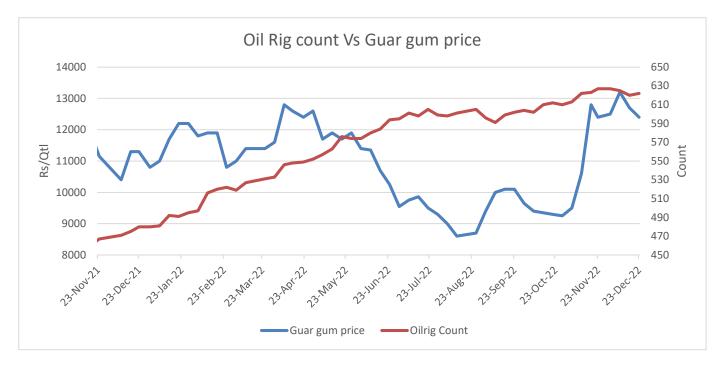

**Oil Rig count Vs Guar gum price** : As on 23rd Dec '2022, as per data released by Baker Hughes, the number of oilrigs in USA increased by 2 at 622 as compared to the previous week at 620 however the guargum weekly prices went down by 2%.

#### Voilet histogram Indicates WTI crude oil weekly price movement.