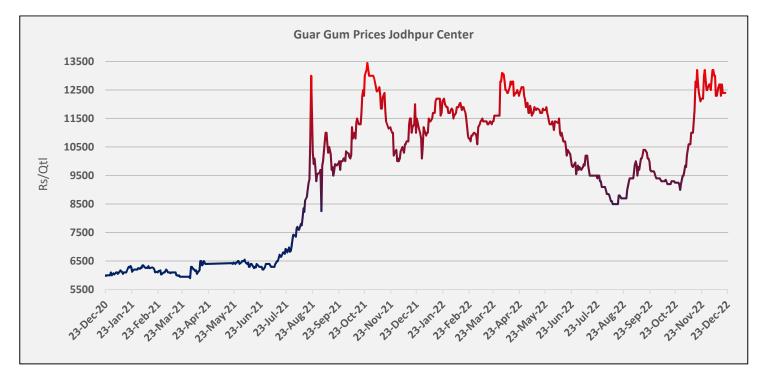

During the week under review, weekly average prices of guar gum extended previous week loss and went down by 1.32% at INR 12,483/qtl. vs previous week at INR 12,650/qtl.

# Technical Commentary:

- As seen in above chart during the week under review, market is trading well above 9,18, 50 and 100 DMA
- During the week, Guar gum went up marginally by 0.54%, market made low at 11,840, high at 12,480 and closed at 12,400.
- As per weekly chart, MACD is showing positive momentum.
- RSI is near 60, indicating firm buying strength.

| Weekly Supports   | & Resistan | ces | S1    | S2    | РСР   | R1    | R2    |
|-------------------|------------|-----|-------|-------|-------|-------|-------|
| Guar gum          | NCDEX      | Jan | 11900 | 11750 | 12400 | 13400 | 13600 |
| Weekly Trade Call |            |     | Call  | Entry | T1    | Т2    | SL    |
| Guar gum          | NCDEX      | Jan | BUY   | 12300 | 13100 | 13200 | 12200 |