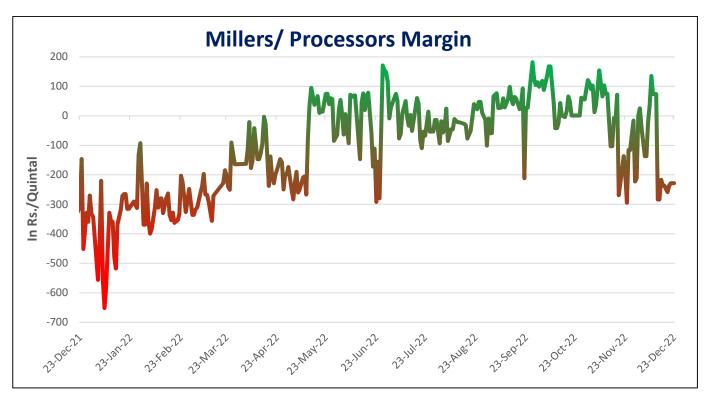

### **Millers/Processors Margin**

During the week under review, weekly average net crush margin of Guar seed extended previous week loss and went down at INR. -236/qtl. as compared to INR. -145/qtl. previous week amid firm guar seed prices and weak churi korma prices.