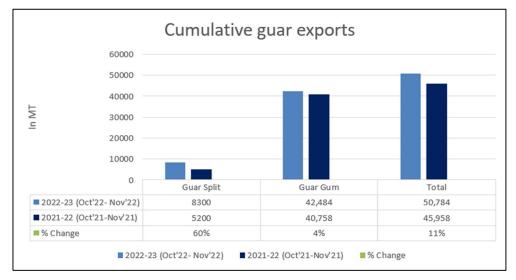

Canada 739 MT (3.69%). We expect Guar gum export in Dec '22 around 22,000-25,000 tonnes.

TotalCumulativeGuarexports:Oct-Nov '22 went upby 11% to 0.50 Lakh tonnes ascompared to 0.45 Lakh tonnesprevious year same period.