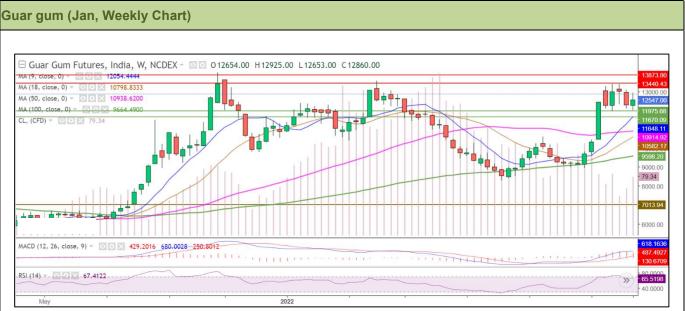

# Commodity: Guar gum

# Contract: Jan

#### Exchange: NCDEX Expiry: Jan 20, 2023

#### Voilet histogram Indicates WTI crude oil weekly price movement.

# Technical Commentary:

- As seen in above chart during the week under review, market is trading well above 9,18, 50 and 100 DMA
- During the week, Guar gum went up marginally by 0.54%, market made low at 11,840, high at 12,480 and closed at 12,400.
- As per weekly chart, MACD is showing positive momentum.
- RSI is near 60, indicating firm buying strength.

| Weekly Supports   | & Resistan | ces | S1    | S2    | РСР   | R1    | R2    |
|-------------------|------------|-----|-------|-------|-------|-------|-------|
| Guar gum          | NCDEX      | Jan | 11900 | 11750 | 12400 | 13400 | 13600 |
| Weekly Trade Call |            |     | Call  | Entry | T1    | Т2    | SL    |
| Guar gum          | NCDEX      | Jan | BUY   | 12300 | 13100 | 13200 | 12200 |