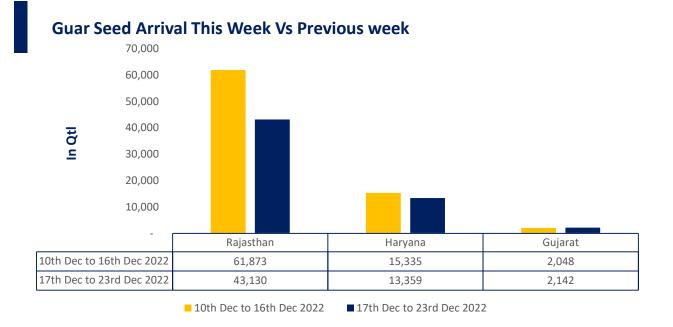

### **Guar seed arrivals**

Overall Guar seed arrivals went down by 26% at 58,630 qtl. during the week under review as compared to 79,250 qtl. in the previous week. In Rajasthan, the arrivals went down by 30%, while in Haryana it went down by 13% as compared to previous week. Farmers are reluctant to offload their stocks in anticipation of better prices in future.

| Guar Cumulativ | e Arrivals in Key Cen | ters:          |                              |                                 |        |
|----------------|-----------------------|----------------|------------------------------|---------------------------------|--------|
| Commodity      |                       |                | Weekly Arriva                | ls (Quintals)                   |        |
| Guar Seed      | District              | Centre         | 17th Dec to<br>23rd Dec 2022 | 10th Dec to<br>16th Dec<br>2022 | Change |
|                | Jodhpur               | Jodhpur        | 1650                         | 1400                            | 250    |
|                |                       | Sri-Ganganagar | 1500                         | 1500                            | Unch   |
|                |                       | Rawla          | 0                            | 1300                            | -1300  |
|                | Sri-Ganganagar        | Gharsana       | 0                            | 0                               | Unch   |
|                |                       | Raisinghnagar  | 1550                         | 1850                            | -300   |
|                |                       | Bikaner        | 8500                         | 15000                           | -6500  |
|                |                       | Nokha          | 8300                         | 8800                            | -500   |
| Rajasthan      | Bikaner               | Khajuwala      | 9600                         | 12500                           | -2900  |
|                |                       | Lunkaransar    | 6800                         | 9200                            | -2400  |
|                |                       | Hanumangarh    | 530                          | 390                             | 140    |
|                | Hanumangarh           | Nohar          | 0                            | 2617                            | -2617  |
|                |                       | Pilibanga      | 0                            | 416                             | -416   |
|                | Nagaur                | Nagaur         | 2700                         | 4400                            | -1700  |
|                | Churu                 | Churu          | 2000                         | 2500                            | -500   |
|                | Alwar                 | Alwar          | 0                            | 0                               | Unch   |
|                | Hisar                 | Adampur        | 5000                         | 4400                            | 600    |
| Haryana        | Dhimani               | Bhiwani        | 1000                         | 1030                            | -30    |
|                | Bhiwani               | Siwani         | 3600                         | 4800                            | -1200  |

# AW AGRIWATCH

|                    |             | Sirsa     | 2950  | 2250  | 700    |
|--------------------|-------------|-----------|-------|-------|--------|
|                    | Sirsa       | Dhabwali  | 24    | 1010  | -986   |
|                    |             | Ellanabad | 510   | 1545  | -1035  |
|                    | Fatehabad   | Fatehabad | 275   | 300   | -25    |
|                    | Banaskantha | Deesa     | 316   | 257   | 59     |
| Guiarat            | Patan       | Patan     | 101   | 309   | -208   |
| Gujarat            | Rajkot      | Rajkot    | 1720  | 1475  | 245    |
|                    | Jamnagar    | Dhrol     | 5     | 6.5   | -2     |
| Madhya Pradesh     | Gwalior     | Dabra     | 0     | 0     | Unch   |
| Total Arrivals/Abo | ve Markets  |           | 58631 | 79256 | -20625 |