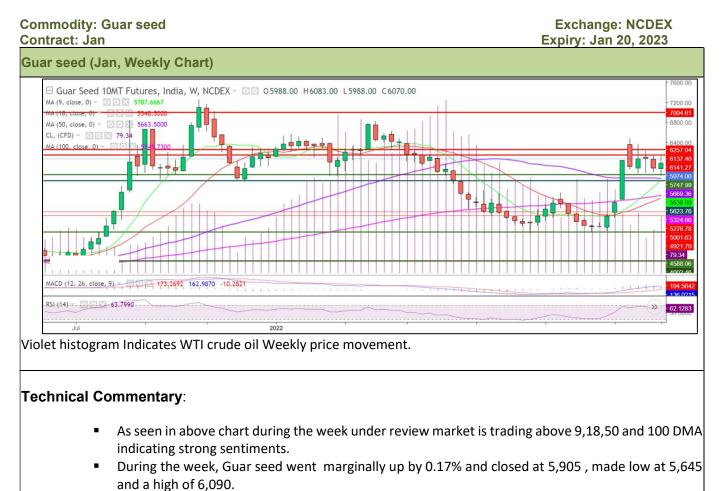

#### Technical Analysis (Guar seed)

- As per weekly chart, MACD is showing positive momentum.
- RSI is near 60, indicating firm buying strength.

| Weekly Support | rts & Resistan | ces | S1   | S2    | РСР  | R1   | R2   |
|----------------|----------------|-----|------|-------|------|------|------|
| Guar seed      | NCDEX          | Jan | 5700 | 5600  | 5905 | 6200 | 6300 |
|                |                |     | Call | Entry | T1   | T2   | SL   |
| Guar seed      | NCDEX          | Jan | BUY  | 5850  | 6000 | 6200 | 5800 |