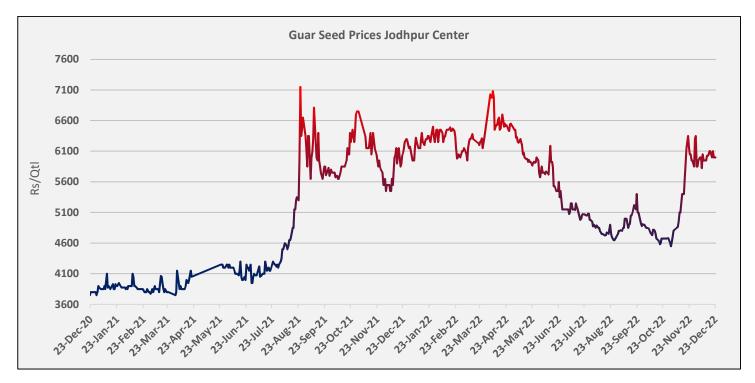

# **Domestic Market Fundamentals**

Guar seed Jodhpur delivery weekly average prices extended previous week's gain and went marginally up by 0.28% to INR 6,033/qtl as compared to previous week's at INR6,017/qtl. on good market demand and lesser arrivals as the farmers are reluctant to offload their stocks in anticipation of better prices in future.

#### Technical Analysis (Guar seed)

- As per weekly chart, MACD is showing positive momentum.
- RSI is near 60, indicating firm buying strength.

| Weekly Support | rts & Resistan | ces | S1   | S2    | РСР  | R1   | R2   |
|----------------|----------------|-----|------|-------|------|------|------|
| Guar seed      | NCDEX          | Jan | 5700 | 5600  | 5905 | 6200 | 6300 |
|                |                |     | Call | Entry | T1   | T2   | SL   |
| Guar seed      | NCDEX          | Jan | BUY  | 5850  | 6000 | 6200 | 5800 |