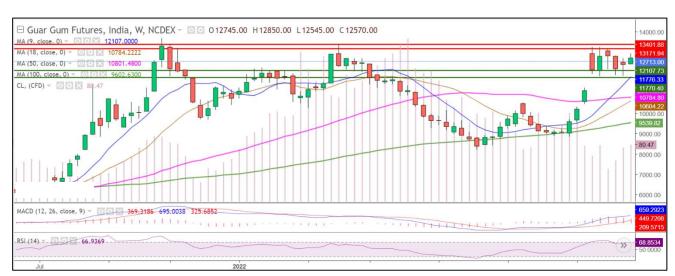

#### Technical Analysis (Guar gum)

Commodity: Guar gum Exchange: NCDEX Contract: Jan Expiry: Jan 20, 2023

# Guar gum (Jan, Weekly Chart)

Voilet histogram Indicates WTI crude oil weekly price movement.

# Technical Commentary:

- As seen in above chart during the week under review, market is trading well above 9,18, 50 and 100 DMA, indicating bullish market sentiments.
- During the week, Guar gum went up by 2.52%, market made low at 12,426, high at 12,940 and closed at 12,713.
- As per weekly chart, MACD is showing positive momentum.
- RSI is near 70, indicating firm buying strength.

| Weekly Supports & Resistances |       |      | <b>S1</b> | S2    | PCP   | R1    | R2    |
|-------------------------------|-------|------|-----------|-------|-------|-------|-------|
| Guar gum                      | NCDEX | Jan  | 12130     | 11900 | 12713 | 13300 | 13450 |
| Weekly Trade Call             |       | Call | Entry     | T1    | T2    | SL    |       |
|                               |       |      |           |       |       |       |       |