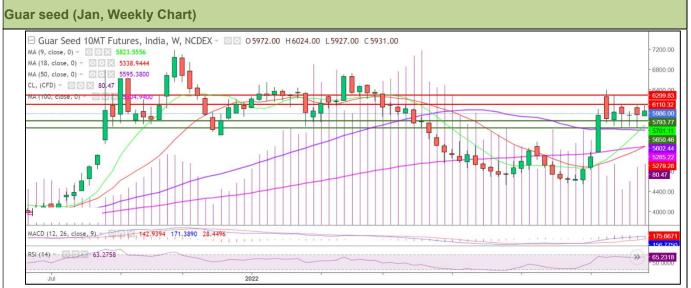

#### Technical Analysis (Guar seed)

Commodity: Guar seed Exchange: NCDEX Contract: Jan Expiry: Jan 20, 2023

Violet histogram Indicates WTI crude oil Weekly price movement.

# Technical Commentary:

- As seen in above chart during the week under review market is trading above 9,18,50 and 100 DMA indicating strong sentiments.
- During the week, Guar seed went up by 1.37% and closed at 5,986, made low at 5,890 and a high of 6,090.
- As per weekly chart, MACD is showing positive momentum.
- RSI is near 65, indicating firm buying strength.

| Weekly Supports & Resistances |       | <b>S1</b> | S2   | PCP   | R1   | R2   |      |
|-------------------------------|-------|-----------|------|-------|------|------|------|
| Guar seed                     | NCDEX | Jan       | 5700 | 5600  | 5986 | 6200 | 6300 |
|                               |       |           | Call | Entry | T1   | T2   | SL   |
| Guar seed                     | NCDEX | Jan       | BUY  | 5900  | 6000 | 6200 | 5800 |