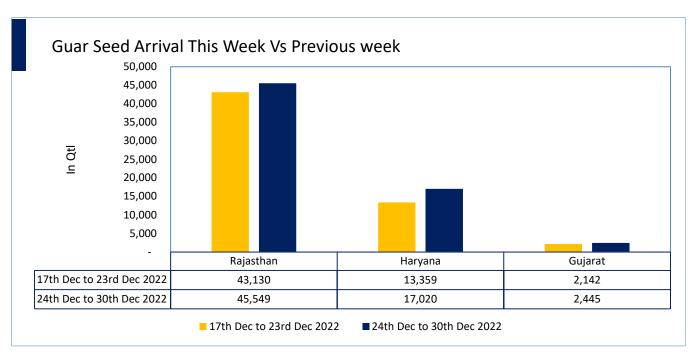

# **Domestic Guar Seed Market Summary**

- During the week under review, Guar seed Jodhpur delivery weekly average prices extended previous
  week's gain and went up by 1.1% to INR 6,100/qtl as compared to previous week at INR 6,033/qtl. on good
  market demand as the farmers are reluctant to offload their stocks in anticipation of better prices in
  future. While, the weekly average prices of guar gum went up by 1.34% at INR 12,650/qtl. vs previous
  week at INR 12,483/qtl in tendem with guar seed prices.
- Overall Guar seed arrivals went up by 11% at 65,014 qtl. during the week under review as compared to 58,630 qtl. in the previous week. In Rajasthan, the arrivals went up by 5.6%, while in Haryana it went up by 27% as compared to previous week. The arrivals went up as farmers offloaded some of their stocks amid firm seed prices.
- Month till date, Guar seed prices went up by 27% at Rs. 5,950/qtl. as compared to October month closing at Rs. 4,673/qtl. While in Guar gum, the prices went up by 38% at Rs. 12,700/qtl. as compared to October month closing at Rs. 9,200/qtl.
- As on 30th Dec '2022, as per data released by Baker Hughes, the number of oilrigs in USA decreased by 1 at 621 as compared to the previous week at 622, while the guargum weekly prices went up by 2.4%.

#### **Guar seed arrivals**

Overall Guar seed arrivals went up by 11% at 65,014 qtl. during the week under review as compared to 58,630 qtl. in the previous week. In Rajasthan, the arrivals went up by 5.6%, while in Haryana it went up by 27% as compared to previous week. The arrivals went up as farmers offloaded some of their stocks amid the firm seed prices.