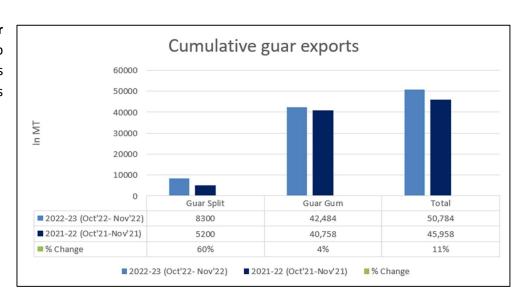

Guar Split Exports: India's Guar split exports increased in the month of November '2022 by 18% to 4,500 MT as compared to 3,800 MT previous month. While, the

| Country     | Guar Split exported in Nov '22 (MT) | % Share |
|-------------|-------------------------------------|---------|
| CHINA       | 2900                                | 64.44%  |
| USA         | 900                                 | 20.00%  |
| CANADA      | 580                                 | 12.89%  |
| RUSSIA      | 120                                 | 2.67%   |
| Grand Total | 4500                                | 100.00% |

Guar split shipments went up by 72% in November '22 compared to the same period last year. Out of the total exports, around 2,900 MT (64.44%) was bought by China, 900 MT (20%) bought by the USA, 580 MT (12.89%) by Canada and 120 MT (2.67%) bought by Russia.

Guar Gum Exports India's Guar gum exports decreased in the month of November '2022 by 11% to 20,018 MT compared to 22,466 MT during previous month. However, the gum shipments went up by 15% in November 2022 compared to the same period last year. Out of the exported total quantity, around 7975 MT (39.84%) was bought by the US, Russia bought 2,776 MT (13.87%), Germany 1,650 MT (8.24%), China 852 MT (4.26%) and

| Countries          | Guar gum exported in Nov '22( MT) | Guar gum export (% Share) |
|--------------------|-----------------------------------|---------------------------|
| USA                | 7975                              | 39.84%                    |
| RUSSIA             | 2776                              | 13.87%                    |
| GERMANY            | 1650                              | 8.24%                     |
| CHINA              | 852                               | 4.26%                     |
| CANADA             | 739                               | 3.69%                     |
| AUSTRALIA          | 621                               | 3.10%                     |
| UNITED KINGDOM     | 441                               | 2.20%                     |
| BRAZIL             | 434                               | 2.17%                     |
| ITALY              | 417                               | 2.08%                     |
| DOMINICAN REPUBLIC | 378                               | 1.89%                     |
| UAE                | 266                               | 1.33%                     |
| POLAND             | 254                               | 1.27%                     |
| TURKEY             | 227                               | 1.13%                     |
| FRANCE             | 222                               | 1.11%                     |
| THAILAND           | 219                               | 1.10%                     |
| OTHERS             | 2546                              | 12.72%                    |
| TOTAL              | 20018                             | 100.00%                   |

Canada 739 MT (3.69%). We expect Guar gum export in Dec '22 around 22,000-25,000 tonnes.

**Total Cumulative Guar exports:** Oct-Nov '22 went up by 11% to 0.50 Lakh tonnes as compared to 0.45 Lakh tonnes previous year same period.