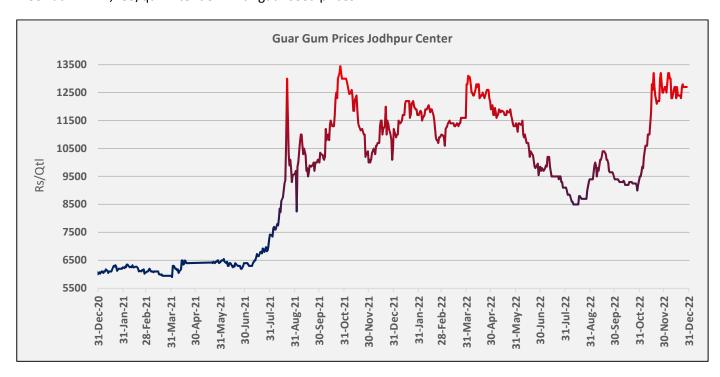

# **Domestic Guar Seed Market Summary**

- During the week under review, Guar seed Jodhpur delivery weekly average prices extended previous
  week's gain and went up by 1.1% to INR 6,100/qtl as compared to previous week at INR 6,033/qtl. on good
  market demand as the farmers are reluctant to offload their stocks in anticipation of better prices in
  future. While, the weekly average prices of guar gum went up by 1.34% at INR 12,650/qtl. vs previous
  week at INR 12,483/qtl in tendem with guar seed prices.
- Overall Guar seed arrivals went up by 11% at 65,014 qtl. during the week under review as compared to 58,630 qtl. in the previous week. In Rajasthan, the arrivals went up by 5.6%, while in Haryana it went up by 27% as compared to previous week. The arrivals went up as farmers offloaded some of their stocks amid firm seed prices.
- Month till date, Guar seed prices went up by 27% at Rs. 5,950/qtl. as compared to October month closing at Rs. 4,673/qtl. While in Guar gum, the prices went up by 38% at Rs. 12,700/qtl. as compared to October month closing at Rs. 9,200/qtl.
- As on 30th Dec '2022, as per data released by Baker Hughes, the number of oilrigs in USA decreased by 1 at 621 as compared to the previous week at 622, while the guargum weekly prices went up by 2.4%.

During the week under review, weekly average prices of guar gum went up by 1.34% at INR 12,650/qtl. vs previous week at INR 12,483/qtl. in tendem with guar seed prices.

#### Technical Analysis (Guar gum)

Commodity: Guar gum Exchange: NCDEX Contract: Jan Expiry: Jan 20, 2023

# Guar gum (Jan, Weekly Chart)

Voilet histogram Indicates WTI crude oil weekly price movement.

# Technical Commentary:

- As seen in above chart during the week under review, market is trading well above 9,18, 50 and 100 DMA, indicating bullish market sentiments.
- During the week, Guar gum went up by 2.52%, market made low at 12,426, high at 12,940 and closed at 12,713.
- As per weekly chart, MACD is showing positive momentum.
- RSI is near 70, indicating firm buying strength.

| Weekly Supports & Resistances |       |      | <b>S1</b> | S2    | PCP   | R1    | R2    |
|-------------------------------|-------|------|-----------|-------|-------|-------|-------|
| Guar gum                      | NCDEX | Jan  | 12130     | 11900 | 12713 | 13300 | 13450 |
| Weekly Trade Call             |       | Call | Entry     | T1    | T2    | SL    |       |
|                               |       |      |           |       |       |       |       |