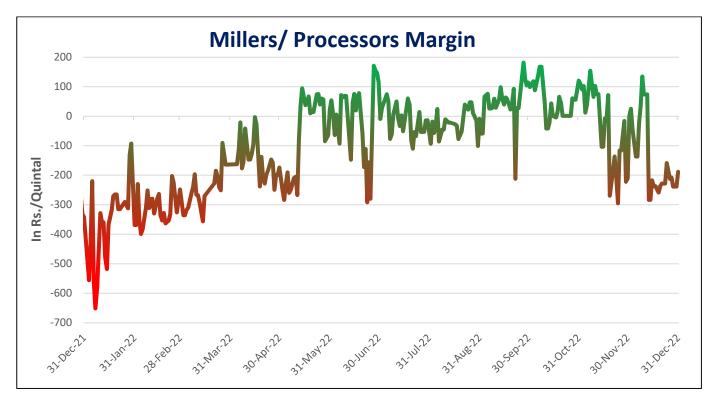

# Millers/Processors Margin

During the week under review, weekly average net crush margin of Guar seed went up at INR. -215/qtl. as compared to INR. -236/qtl. previous week amid firm guar seed prices and weak churi korma prices.