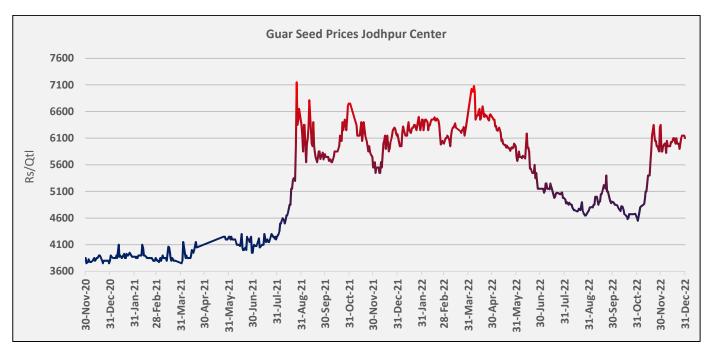

# **Domestic Guar Seed Market Summary**

- During the week under review, Guar seed Jodhpur delivery weekly average prices extended previous
  week's gain and went up by 1.1% to INR 6,100/qtl as compared to previous week at INR 6,033/qtl. on good
  market demand as the farmers are reluctant to offload their stocks in anticipation of better prices in
  future. While, the weekly average prices of guar gum went up by 1.34% at INR 12,650/qtl. vs previous
  week at INR 12,483/qtl in tendem with guar seed prices.
- Overall Guar seed arrivals went up by 11% at 65,014 qtl. during the week under review as compared to 58,630 qtl. in the previous week. In Rajasthan, the arrivals went up by 5.6%, while in Haryana it went up by 27% as compared to previous week. The arrivals went up as farmers offloaded some of their stocks amid firm seed prices.
- Month till date, Guar seed prices went up by 27% at Rs. 5,950/qtl. as compared to October month closing at Rs. 4,673/qtl. While in Guar gum, the prices went up by 38% at Rs. 12,700/qtl. as compared to October month closing at Rs. 9,200/qtl.
- As on 30th Dec '2022, as per data released by Baker Hughes, the number of oilrigs in USA decreased by 1 at 621 as compared to the previous week at 622, while the guargum weekly prices went up by 2.4%.

## **Domestic Market Fundamentals**

Guar seed Jodhpur delivery weekly average prices extended previous week's gain and went up by 1.1% to INR 6,100/qtl as compared to previous week at INR 6,033/qtl. on good market demand as the farmers are reluctant to offload their stocks in anticipation of better prices in future.

#### Technical Analysis (Guar seed)

Commodity: Guar seed Exchange: NCDEX Contract: Jan Expiry: Jan 20, 2023

Violet histogram Indicates WTI crude oil Weekly price movement.

# Technical Commentary:

- As seen in above chart during the week under review market is trading above 9,18,50 and 100 DMA indicating strong sentiments.
- During the week, Guar seed went up by 1.37% and closed at 5,986, made low at 5,890 and a high of 6,090.
- As per weekly chart, MACD is showing positive momentum.
- RSI is near 65, indicating firm buying strength.

| Weekly Supports & Resistances |       | <b>S1</b> | S2   | PCP   | R1   | R2   |      |
|-------------------------------|-------|-----------|------|-------|------|------|------|
| Guar seed                     | NCDEX | Jan       | 5700 | 5600  | 5986 | 6200 | 6300 |
|                               |       |           | Call | Entry | T1   | T2   | SL   |
| Guar seed                     | NCDEX | Jan       | BUY  | 5900  | 6000 | 6200 | 5800 |