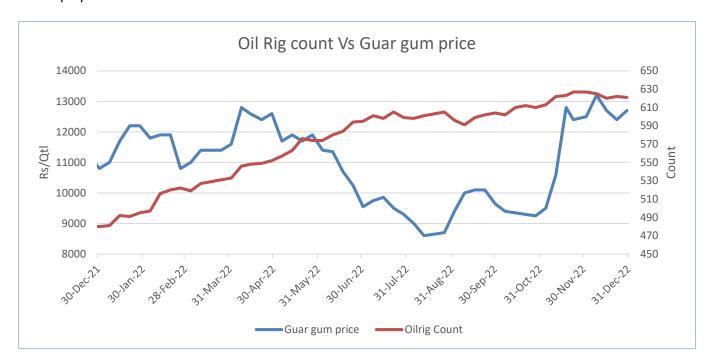

# **Domestic Guar Seed Market Summary**

- During the week under review, Guar seed Jodhpur delivery weekly average prices extended previous
  week's gain and went up by 1.1% to INR 6,100/qtl as compared to previous week at INR 6,033/qtl. on good
  market demand as the farmers are reluctant to offload their stocks in anticipation of better prices in
  future. While, the weekly average prices of guar gum went up by 1.34% at INR 12,650/qtl. vs previous
  week at INR 12,483/qtl in tendem with guar seed prices.
- Overall Guar seed arrivals went up by 11% at 65,014 qtl. during the week under review as compared to 58,630 qtl. in the previous week. In Rajasthan, the arrivals went up by 5.6%, while in Haryana it went up by 27% as compared to previous week. The arrivals went up as farmers offloaded some of their stocks amid firm seed prices.
- Month till date, Guar seed prices went up by 27% at Rs. 5,950/qtl. as compared to October month closing at Rs. 4,673/qtl. While in Guar gum, the prices went up by 38% at Rs. 12,700/qtl. as compared to October month closing at Rs. 9,200/qtl.
- As on 30th Dec '2022, as per data released by Baker Hughes, the number of oilrigs in USA decreased by 1 at 621 as compared to the previous week at 622, while the guargum weekly prices went up by 2.4%.

**Oil Rig count Vs Guar gum price**: As on 30th Dec '2022, as per data released by Baker Hughes, the number of oilrigs in USA decreased by 1 at 621 as compared to the previous week at 622, while the guargum weekly prices went up by 2.4%.