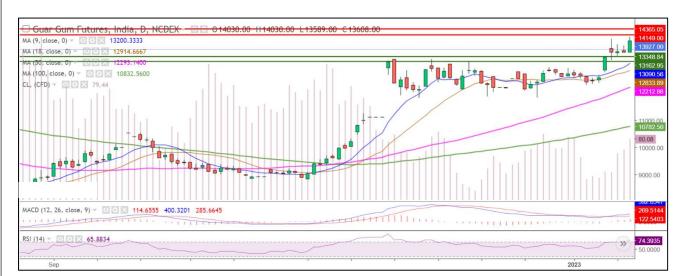

#### Technical Analysis (Guar gum)

Commodity: Guar gum Exchange: NCDEX Contract:Jan Expiry: Feb 20, 2023

## Guar gum (Feb, Weekly Chart)

Voilet histogram Indicates WTI crude oil weekly price movement.

# Technical Commentary:

- As seen in above chart during the week under review, market is trading well above 9,18, 50 and 100 DMA, indicating bullish market sentiments.
- During the week, Guar gum spiked by 10.9%, market made low at 12,890, high at 14,245 and closed at 14,130.
- As per weekly chart, MACD is showing positive momentum.
- RSI is near 70, indicating strong buying strength.

| Weekly Supports & Resistances |       | S1   | S2    | PCP   | R1    | R2    |       |
|-------------------------------|-------|------|-------|-------|-------|-------|-------|
| Guar gum                      | NCDEX | Feb  | 13300 | 13150 | 14130 | 14300 | 14400 |
| Weekly Trade Call             |       | Call | Entry | T1    | T2    | SL    |       |
| Guar gum                      | NCDEX | Feb  | BUY   | 14000 | 14100 | 14200 | 13900 |