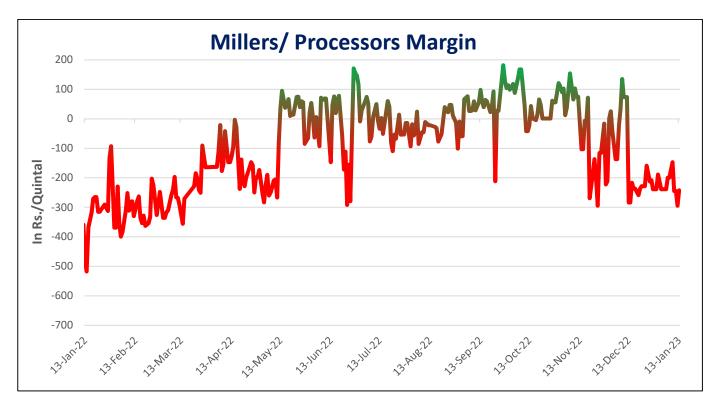

# Millers/Processors Margin

During the week under review, weekly average net crush margin of Guar seed further went down at INR. -228/qtl. as compared to INR. -223/qtl. previous week amid firm guar seed prices and weak churi korma demand in the market.