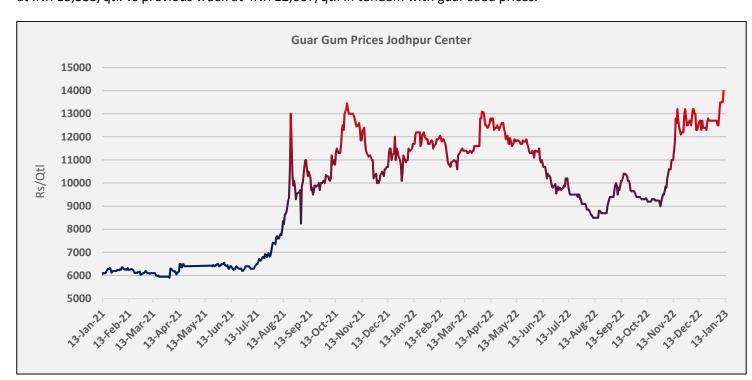

## **Domestic Guar Seed Market Summary**

- During the week under review, Guar seed Jodhpur delivery weekly average prices extended previous week's gain and went up by 3.4% to INR 6,333/qtl as compared to previous week at INR 6,125/qtl. due to good market demand. While, the weekly average prices of guar gum also extended previous week's gain and went up by 5.3% at INR 13,333/qtl. vs previous week at INR 12,667/qtl. in tendem with guar seed prices.
- Guar seed arrivals went up by 13% at 60,848 qtl. during the week under review as compared to 53,763 qtl. in the previous week.
- The Guar seed Jodhpur delivery prices are recorded 7 month high at INR 6,720. Month till date, Guar seed Jodhpur delivery prices went up by 44% at Rs. 6,720/qtl. as compared to October month closing at Rs. 4,673/qtl. While the Guar gum prices went up by 52% at Rs. 13,500/qtl. as compared to October month closing at Rs. 9,200/qtl.
- As on 13th Jan '2023, as per data released by Baker Hughes, the number of oilrigs in USA increased by 5 to 623 as compared to the previous week at 618.

During the week under review, weekly average prices of guar gum extended previous week's gain went up by 5.3% at INR 13,333/qtl. vs previous week at INR 12,667/qtl. in tendem with guar seed prices.

# Technical Commentary:

- As seen in above chart during the week under review, market is trading well above 9,18, 50 and 100 DMA, indicating bullish market sentiments.
- During the week, Guar gum spiked by 10.9%, market made low at 12,890, high at 14,245 and closed at 14,130.
- As per weekly chart, MACD is showing positive momentum.
- RSI is near 70, indicating strong buying strength.