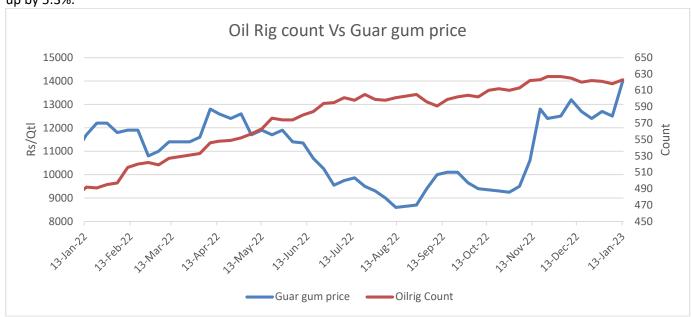

## **Domestic Guar Seed Market Summary**

- During the week under review, Guar seed Jodhpur delivery weekly average prices extended previous week's gain and went up by 3.4% to INR 6,333/qtl as compared to previous week at INR 6,125/qtl. due to good market demand. While, the weekly average prices of guar gum also extended previous week's gain and went up by 5.3% at INR 13,333/qtl. vs previous week at INR 12,667/qtl. in tendem with guar seed prices.
- Guar seed arrivals went up by 13% at 60,848 qtl. during the week under review as compared to 53,763 qtl. in the previous week.
- The Guar seed Jodhpur delivery prices are recorded 7 month high at INR 6,720. Month till date, Guar seed Jodhpur delivery prices went up by 44% at Rs. 6,720/qtl. as compared to October month closing at Rs. 4,673/qtl. While the Guar gum prices went up by 52% at Rs. 13,500/qtl. as compared to October month closing at Rs. 9,200/qtl.
- As on 13th Jan '2023, as per data released by Baker Hughes, the number of oilrigs in USA increased by 5 to 623 as compared to the previous week at 618.

**Oil Rig count Vs Guar gum price**: As on 13th Jan '2023, as per data released by Baker Hughes, the number of oilrigs in USA increased by 5 to 623 as compared to the previous week at 618, while the guargum weekly prices went up by 5.3%.