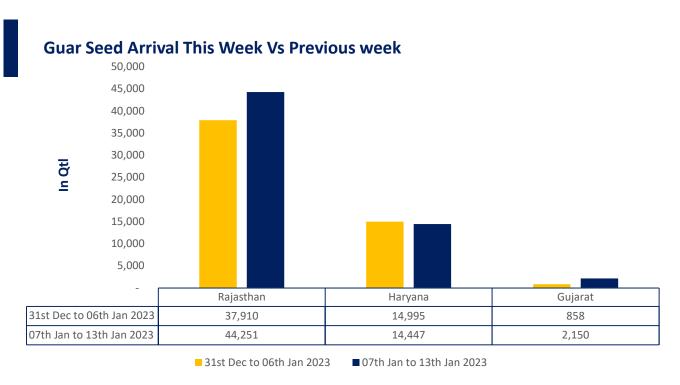

#### **Guar seed arrivals**

Overall Guar seed arrivals went up by 13% at 60,848 qtl. during the week under review as compared to 53,763 qtl. in the previous week. In Rajasthan, the arrivals went up by 16.7%, while in Haryana it went down by 3.7% as compared to previous week. The arrivals went up during the week amid good demand in the market.