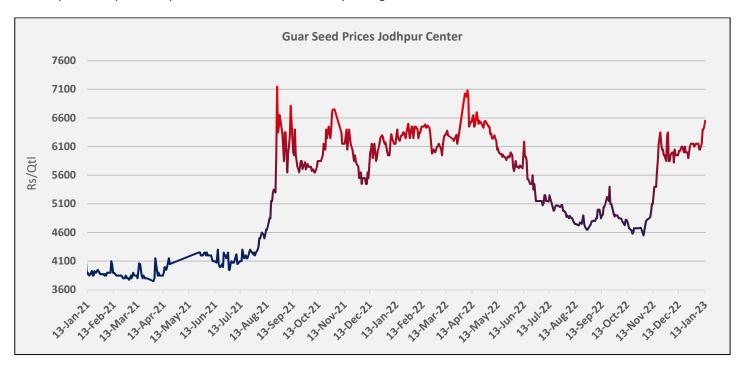

## **Domestic Guar Seed Market Summary**

- During the week under review, Guar seed Jodhpur delivery weekly average prices extended previous week's gain and went up by 3.4% to INR 6,333/qtl as compared to previous week at INR 6,125/qtl. due to good market demand. While, the weekly average prices of guar gum also extended previous week's gain and went up by 5.3% at INR 13,333/qtl. vs previous week at INR 12,667/qtl. in tendem with guar seed prices.
- Guar seed arrivals went up by 13% at 60,848 qtl. during the week under review as compared to 53,763 qtl. in the previous week.
- The Guar seed Jodhpur delivery prices are recorded 7 month high at INR 6,720. Month till date, Guar seed Jodhpur delivery prices went up by 44% at Rs. 6,720/qtl. as compared to October month closing at Rs. 4,673/qtl. While the Guar gum prices went up by 52% at Rs. 13,500/qtl. as compared to October month closing at Rs. 9,200/qtl.
- As on 13th Jan '2023, as per data released by Baker Hughes, the number of oilrigs in USA increased by 5 to 623 as compared to the previous week at 618.

#### **Domestic Market Fundamentals**

Guar seed Jodhpur delivery weekly average prices extended previous week's gain and went up by 3.4% to INR 6,333/qtl as compared to previous week at INR 6,125/qtl. on good market demand.

# Technical Commentary:

- As seen in above chart during the week under review market is trading above 9,18,50 and 100 DMA indicating bullish market sentiments.
- During the week, Guar seed went up by 6.4% and closed at 6,439, made low at 6,095 and a high of 6,600.
- As per weekly chart, MACD is showing positive momentum.
- RSI is near 70, indicating firm buying strength.