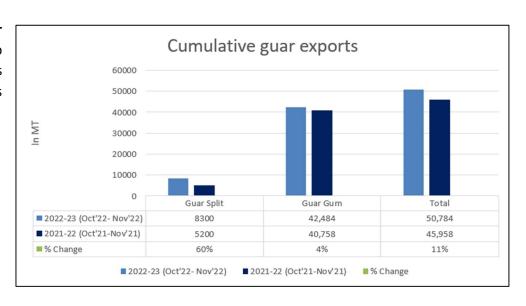

Guar Split Exports: India's Guar split exports increased in the month of November '2022 by 18% to 4,500 MT as compared to 3,800 MT previous month. While, the

| Country     | Guar Split exported in Nov '22 (MT) | % Share |
|-------------|-------------------------------------|---------|
| CHINA       | 2900                                | 64.44%  |
| USA         | 900                                 | 20.00%  |
| CANADA      | 580                                 | 12.89%  |
| RUSSIA      | 120                                 | 2.67%   |
| Grand Total | 4500                                | 100.00% |

Guar split shipments went up by 72% in November '22 compared to the same period last year. Out of the total exports, around 2,900 MT (64.44%) was bought by China, 900 MT (20%) bought by the USA, 580 MT (12.89%) by Canada and 120 MT (2.67%) bought by Russia.

Guar Gum Exports India's Guar gum exports decreased in the month of November '2022 by 11% to 20,018 MT compared to 22,466 MT during previous month. However, the gum shipments went up by 15% in November 2022 compared to the same period last year. Out of the exported total quantity, around 7975 MT (39.84%) was bought by the US, Russia bought 2,776 MT (13.87%), Germany 1,650 MT (8.24%), China 852 MT (4.26%) and

Canada 739 MT (3.69%). We expect Guar gum export in Dec '22 around 22,000-25,000 tonnes.

**Total Cumulative Guar exports:** Oct-Nov '22 went up by 11% to 0.50 Lakh tonnes as compared to 0.45 Lakh tonnes previous year same period.