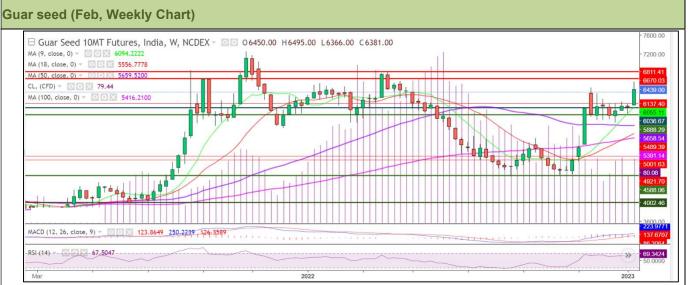

#### Technical Analysis (Guar seed)

Commodity: Guar seed Exchange: NCDEX Contract: Jan Expiry: Feb 20, 2023

Violet histogram Indicates WTI crude oil Weekly price movement.

# Technical Commentary:

- As seen in above chart during the week under review market is trading above 9,18,50 and 100 DMA indicating bullish market sentiments.
- During the week, Guar seed went up by 6.4% and closed at 6,439, made low at 6,095 and a high of 6,600.
- As per weekly chart, MACD is showing positive momentum.
- RSI is near 70, indicating firm buying strength.

| Weekly Supports & Resistances |       | S1  | S2   | PCP   | R1   | R2   |      |
|-------------------------------|-------|-----|------|-------|------|------|------|
| Guar seed                     | NCDEX | Feb | 6040 | 5900  | 6439 | 6600 | 6800 |
|                               |       |     | Call | Entry | T1   | T2   | SL   |
| Guar seed                     | NCDEX | Feb | BUY  | 6300  | 6400 | 6500 | 6200 |