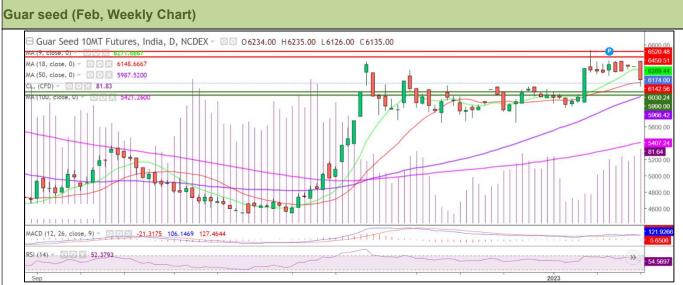

#### Technical Analysis (Guar seed)

Commodity: Guar seed Exchange: NCDEX Contract: Jan Expiry: Feb 20, 2023

Violet histogram Indicates WTI crude oil Weekly price movement.

## Technical Commentary:

- As seen in above chart during the week under review market is trading above 9,18,50 and 100 DMA indicating bullish market sentiments.
- During the week, Guar seed went down by 2.89% and closed at 6,174, made low at 6,084 and a high of 6,400.
- As per weekly chart, MACD is showing bearish momentum.
- RSI is near 50, indicating weak buying strength.

| Weekly Support | rts & Resistan | ces | S1   | S2    | PCP  | R1   | R2   |
|----------------|----------------|-----|------|-------|------|------|------|
| Guar seed      | NCDEX          | Feb | 6000 | 5900  | 6174 | 6400 | 6500 |
|                |                |     | Call | Entry | T1   | T2   | SL   |
| Guar seed      | NCDEX          | Feb | SELL | 6200  | 6100 | 6000 | 6250 |