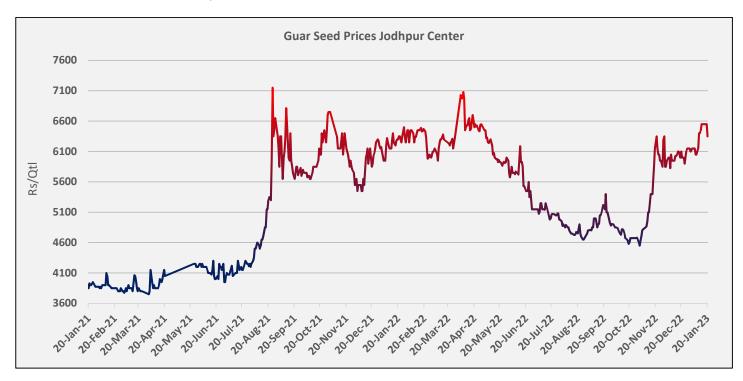

#### **Domestic Guar Seed Market Summary**

- During the week under review, Guar seed Jodhpur delivery weekly average prices extended previous week's gain and went up by 2.9% to INR 6,517/qtl as compared to previous week at INR 6,333/qtl. on good market demand, lesser arrivals and firm crude oil prices. While, the weekly average prices of guar gum went up by 4.7% at INR 13,967/qtl. vs previous week at INR 13,333/qtl. in tandem with guar seed prices.
- Guar seed arrivals went down by 17% at 50,779 qtl. during the week under review as compared to 60,848 qtl. in the previous week.
- Month till date, Guar seed Jodhpur delivery prices went up by 39% at Rs. 6,510/qtl. as compared to October month closing at Rs. 4,673/qtl. While the Guar gum prices went up by 50% at Rs. 13,800/qtl. as compared to October month closing at Rs. 9,200/qtl.
- As on 20th Jan '2023, as per data released by Baker Hughes, the number of oilrigs in USA decreased by 10 to 613 as compared to the previous week at 623.

#### **Domestic Market Fundamentals**

During the week under review, Guar seed Jodhpur delivery weekly average prices extended previous week's gain and went up by 2.9% to INR 6,517/qtl as compared to previous week at INR 6,333/qtl. on good market demand, lesser arrivals and firm crude oil prices.

#### Technical Analysis (Guar seed)

Commodity: Guar seed Exchange: NCDEX Contract: Jan Expiry: Feb 20, 2023

Violet histogram Indicates WTI crude oil Weekly price movement.

## Technical Commentary:

- As seen in above chart during the week under review market is trading above 9,18,50 and 100 DMA indicating bullish market sentiments.
- During the week, Guar seed went down by 2.89% and closed at 6,174, made low at 6,084 and a high of 6,400.
- As per weekly chart, MACD is showing bearish momentum.
- RSI is near 50, indicating weak buying strength.

| Weekly Support | rts & Resistan | ces | S1   | S2    | PCP  | R1   | R2   |
|----------------|----------------|-----|------|-------|------|------|------|
| Guar seed      | NCDEX          | Feb | 6000 | 5900  | 6174 | 6400 | 6500 |
|                |                |     | Call | Entry | T1   | T2   | SL   |
| Guar seed      | NCDEX          | Feb | SELL | 6200  | 6100 | 6000 | 6250 |