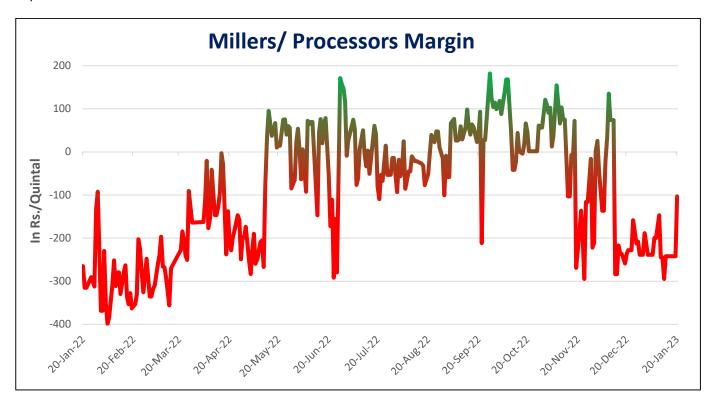

## Millers/Processors Margin

During the week under review, weekly average net crush margin of Guar seed went up at INR. -218/qtl. as compared to INR. -228/qtl. previous week as the demand for churi korma improved in the market amid the increase in guar exports.