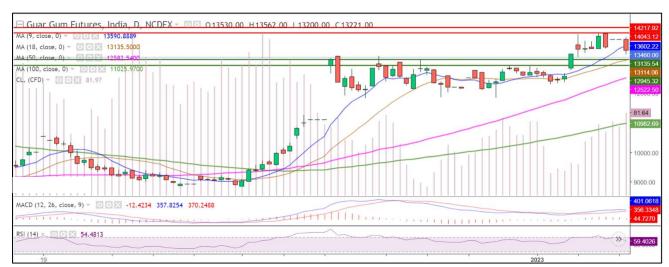

#### Technical Analysis (Guar gum)

Commodity: Guar gum Exchange: NCDEX Contract:Jan Expiry: Feb 20, 2023

### Guar gum (Feb, Weekly Chart)

Voilet histogram Indicates WTI crude oil weekly price movement.

## Technical Commentary:

- As seen in above chart during the week under review, market is trading well above 18, 50 and 100 DMA but below 9 DMA, indicating firm market sentiments.
- During the week, Guar gum went down by 3.35%, market made low at 13,302, high at 14,030 and closed at 13,460.
- As per weekly chart, MACD is showing bearish momentum.
- RSI is near 50, indicating weak buying strength.

| Weekly Supports   | & Resistan | ces  | <b>S1</b> | S2    | PCP   | R1    | R2    |
|-------------------|------------|------|-----------|-------|-------|-------|-------|
| Guar gum          | NCDEX      | Feb  | 13300     | 13150 | 13460 | 14300 | 14400 |
| Weekly Trade Call |            | Call | Entry     | T1    | T2    | SL    |       |
| Guar gum          | NCDEX      | Feb  | SELL      | 13500 | 13300 | 13200 | 13450 |