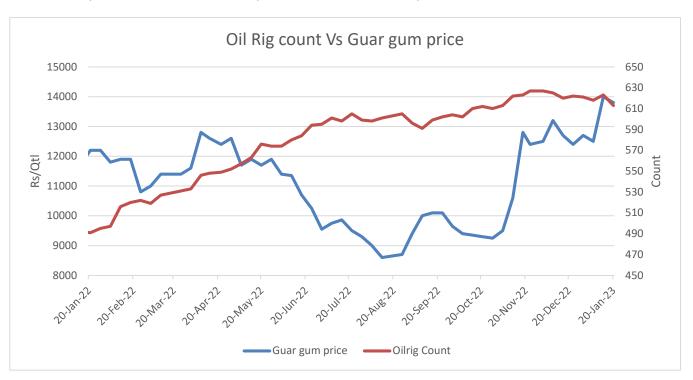

#### **Domestic Guar Seed Market Summary**

- During the week under review, Guar seed Jodhpur delivery weekly average prices extended previous week's gain and went up by 2.9% to INR 6,517/qtl as compared to previous week at INR 6,333/qtl. on good market demand, lesser arrivals and firm crude oil prices. While, the weekly average prices of guar gum went up by 4.7% at INR 13,967/qtl. vs previous week at INR 13,333/qtl. in tandem with guar seed prices.
- Guar seed arrivals went down by 17% at 50,779 qtl. during the week under review as compared to 60,848 qtl. in the previous week.
- Month till date, Guar seed Jodhpur delivery prices went up by 39% at Rs. 6,510/qtl. as compared to October month closing at Rs. 4,673/qtl. While the Guar gum prices went up by 50% at Rs. 13,800/qtl. as compared to October month closing at Rs. 9,200/qtl.
- As on 20th Jan '2023, as per data released by Baker Hughes, the number of oilrigs in USA decreased by 10 to 613 as compared to the previous week at 623.

**Oil Rig count Vs Guar gum price**: As on 20<sup>th</sup> Jan '2023, as per data released by Baker Hughes, the number of oilrigs in USA decreased by 10 to 613 as compared to the previous week at 623, while the guargum weekly prices went down by 1.4% at INR 13,800 as compared to INR 14,000 in the previous week.