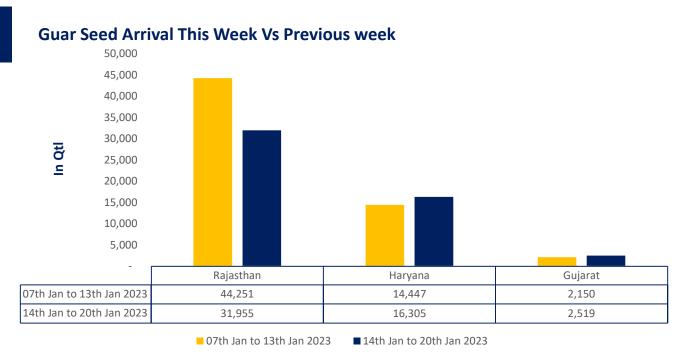

#### **Domestic Guar Seed Market Summary**

- During the week under review, Guar seed Jodhpur delivery weekly average prices extended previous week's gain and went up by 2.9% to INR 6,517/qtl as compared to previous week at INR 6,333/qtl. on good market demand, lesser arrivals and firm crude oil prices. While, the weekly average prices of guar gum went up by 4.7% at INR 13,967/qtl. vs previous week at INR 13,333/qtl. in tandem with guar seed prices.
- Guar seed arrivals went down by 17% at 50,779 qtl. during the week under review as compared to 60,848 qtl. in the previous week.
- Month till date, Guar seed Jodhpur delivery prices went up by 39% at Rs. 6,510/qtl. as compared to October month closing at Rs. 4,673/qtl. While the Guar gum prices went up by 50% at Rs. 13,800/qtl. as compared to October month closing at Rs. 9,200/qtl.
- As on 20th Jan '2023, as per data released by Baker Hughes, the number of oilrigs in USA decreased by 10 to 613 as compared to the previous week at 623.

During the week under review, weekly average prices of guar gum extended previous week's gain went up by 4.7% at INR 13,967/qtl. vs previous week at INR 13,333/qtl. in tandem with guar seed prices.

**Guar seed arrivals**: Overall Guar seed arrivals went down by 17% to 50,779 qtl. during the week under review as compared to 60,848 qtl. in the previous week. In Rajasthan, the arrivals went down by 28%, However in Haryana it went up by 13% as compared to previous week. The arrivals went down during the week due to frost conditions in the most of the markets of Rajasthan.