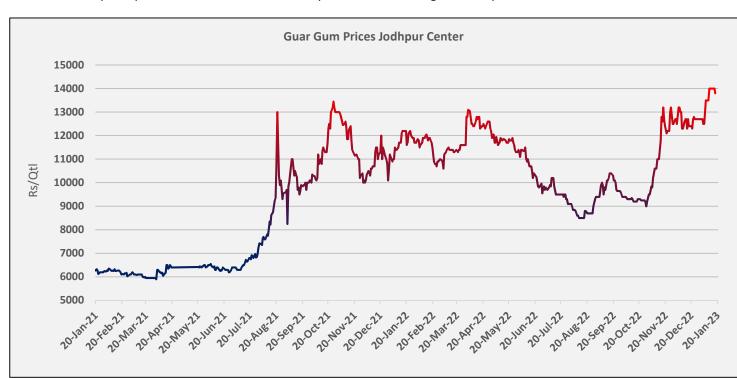

#### **Domestic Guar Seed Market Summary**

- During the week under review, Guar seed Jodhpur delivery weekly average prices extended previous week's gain and went up by 2.9% to INR 6,517/qtl as compared to previous week at INR 6,333/qtl. on good market demand, lesser arrivals and firm crude oil prices. While, the weekly average prices of guar gum went up by 4.7% at INR 13,967/qtl. vs previous week at INR 13,333/qtl. in tandem with guar seed prices.
- Guar seed arrivals went down by 17% at 50,779 qtl. during the week under review as compared to 60,848 qtl. in the previous week.
- Month till date, Guar seed Jodhpur delivery prices went up by 39% at Rs. 6,510/qtl. as compared to October month closing at Rs. 4,673/qtl. While the Guar gum prices went up by 50% at Rs. 13,800/qtl. as compared to October month closing at Rs. 9,200/qtl.
- As on 20th Jan '2023, as per data released by Baker Hughes, the number of oilrigs in USA decreased by 10 to 613 as compared to the previous week at 623.

During the week under review, weekly average prices of guar gum extended previous week's gain went up by 4.7% at INR 13,967/qtl. vs previous week at INR 13,333/qtl. in tandem with guar seed prices.

**Guar seed arrivals**: Overall Guar seed arrivals went down by 17% to 50,779 qtl. during the week under review as compared to 60,848 qtl. in the previous week. In Rajasthan, the arrivals went down by 28%, However in Haryana it went up by 13% as compared to previous week. The arrivals went down during the week due to frost conditions in the most of the markets of Rajasthan.

#### Technical Analysis (Guar gum)

Commodity: Guar gum Exchange: NCDEX Contract:Jan Expiry: Feb 20, 2023

### Guar gum (Feb, Weekly Chart)

Voilet histogram Indicates WTI crude oil weekly price movement.

## Technical Commentary:

- As seen in above chart during the week under review, market is trading well above 18, 50 and 100 DMA but below 9 DMA, indicating firm market sentiments.
- During the week, Guar gum went down by 3.35%, market made low at 13,302, high at 14,030 and closed at 13,460.
- As per weekly chart, MACD is showing bearish momentum.
- RSI is near 50, indicating weak buying strength.

| Weekly Supports   | & Resistan | ces  | <b>S1</b> | S2    | PCP   | R1    | R2    |
|-------------------|------------|------|-----------|-------|-------|-------|-------|
| Guar gum          | NCDEX      | Feb  | 13300     | 13150 | 13460 | 14300 | 14400 |
| Weekly Trade Call |            | Call | Entry     | T1    | T2    | SL    |       |
| Guar gum          | NCDEX      | Feb  | SELL      | 13500 | 13300 | 13200 | 13450 |