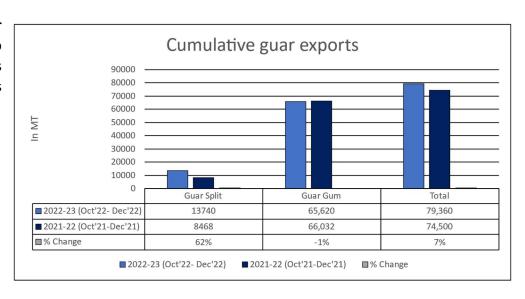

Russia, 2,365 MT (10.22%) by Germany, 658 MT (2.84%) by China and 561 MT (2.42%) by UK. We expect Guar gum export in Jan '22 to be around 22,000-25,000 tonnes.

**Total Cumulative Guar exports:** Oct-Dec '22 went up by 7% to 0.79 Lakh tonnes as compared to 0.74 Lakh tonnes previous year same period.