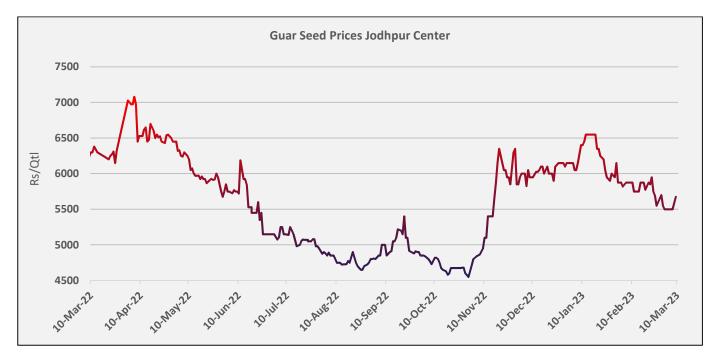

#### Domestic Guar Seed Market Summary

 During the week under review, Guar seed Jodhpur delivery weekly average prices went down by 1.3% to INR 5,535 qtl. as compared to previous week at INR 5,607 /qtl. amid a great decline in arrivals due to weaker demand in market.

# **Domestic Market Fundamentals**

During the week under review, Guar seed Jodhpur delivery weekly average prices went down by 1.3% to INR 5,535 qtl. as compared to previous week at INR 5,607 /qtl. amid decline in arrivals due to weaker demand in market.