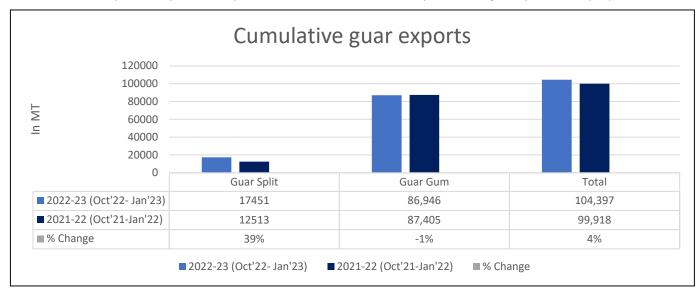

**Total Cumulative Guar exports**: Oct '22-Jan '23 Guar exports went up by 4% to 1.04 Lakh tonnes as compared to 0.99 Lakh tonnes previous year same period. Guar Gum went down by 1% while guar split went up by 39%.