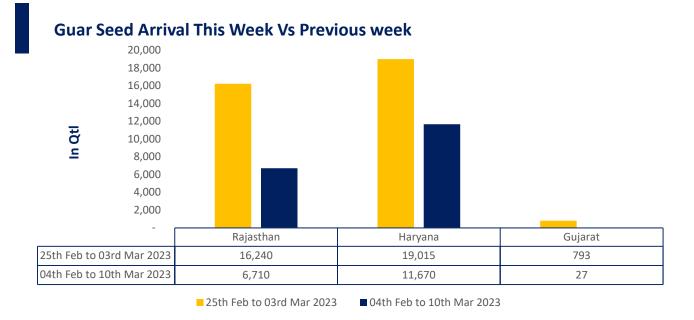

- The weekly average prices of guar gum went down by 2% at INR 11,960/qtl. vs previous week at INR 12,250/qtl. in tandem with guar seed prices.
- Overall Guar seed arrivals went down by approximately 50% to 18,407 qtl. during the week under review as compared to 36,048 qtl. in the previous week.
- As on 03rd Mar '2023, as per data released by Baker Hughes, the number of oilrigs in USA decreased by 8 to 592 as compared to the previous week at 600

During the week under review, weekly average prices of guar gum went down by 2% at INR 11,960/qtl. vs previous week at INR 12,250/qtl. in tandem with guar seed prices.

**Guar seed arrivals**: Overall Guar seed arrivals went down by approximately 50% to 18,407 qtl. during the week under review as compared to 36,048 qtl. in the previous week. In Rajasthan, the arrivals went down by 59%, while in Haryana it went down by 39% as compared to previous week. The arrivals went down during the week as the farmers are not offloading their stocks amid the declining guar seed prices and weaker demand in the market.

| Guar Cumulative Arrivals in Key Centers: |                |                |                                 |                                 |        |  |  |
|------------------------------------------|----------------|----------------|---------------------------------|---------------------------------|--------|--|--|
| Commodity                                |                |                | Weekly Arriva                   | ls (Quintals)                   |        |  |  |
| Guar Seed                                | District       | Centre         | 04th Feb to<br>10th Mar<br>2023 | 25th Feb to<br>03rd Mar<br>2023 | Change |  |  |
|                                          | Jodhpur        | Jodhpur        | 0                               | 0                               | Unch   |  |  |
|                                          | Sri-Ganganagar | Sri-Ganganagar | 1000                            | 1700                            | -700   |  |  |
|                                          |                | Rawla          | 0                               | 0                               | Unch   |  |  |
|                                          |                | Gharsana       | 0                               | 0                               | Unch   |  |  |
| Rajasthan                                |                | Raisinghnagar  | 500                             | 975                             | -475   |  |  |
|                                          |                | Bikaner        | 1950                            | 3900                            | -1950  |  |  |
|                                          | Bikaner        | Nokha          | 700                             | 1600                            | -900   |  |  |
|                                          | Dikallel       | Khajuwala      | 500                             | 900                             | -400   |  |  |
|                                          |                | Lunkaransar    | 600                             | 3800                            | -3200  |  |  |

# AW AGRIWATCH

|                    |             | Hanumangarh                                 | 665   | 510   | 155    |
|--------------------|-------------|---------------------------------------------|-------|-------|--------|
|                    | Hanumangarh | Nohar                                       | 425   | 1850  | -1425  |
|                    |             | Pilibanga                                   | 200   | 200   | Unch   |
|                    | Nagaur      | Nagaur                                      | 70    | 505   | -435   |
|                    | Churu       | Churu                                       | 100   | 300   | -200   |
|                    | Alwar       | Alwar                                       | 0     | 0     | Unch   |
|                    | Hisar       | Adampur                                     | 4500  | 8400  | -3900  |
|                    | Bhiwani     | Bhiwani                                     | 400   | 750   | -350   |
|                    |             | Siwani                                      | 1390  | 2950  | -1560  |
| Haryana            |             | Sirsa                                       | 3350  | 4250  | -900   |
| Haryana            | Sirsa       | Dhabwali                                    | 585   | 940   | -355   |
|                    |             | Ellanabad                                   | 1445  | 1725  | -280   |
|                    | Fatehabad   | ChuruAlwarAdampurBhiwaniSiwaniSirsaDhabwali | 0     | 0     | Unch   |
|                    | Banaskantha | Deesa                                       | 0     | 0     | Unch   |
| Cuieret            | Patan       | Patan                                       | 8     | 35    | -27    |
| Gujarat            | Rajkot      | Rajkot                                      | 18    | 750   | -732   |
|                    | Jamnagar    | Dhrol                                       | 1     | 8     | -7     |
| Madhya Pradesh     | Gwalior     | Dabra                                       | 0     | 0     | Unch   |
| Total Arrivals/Abo | ve Markets  |                                             | 18407 | 36048 | -17641 |