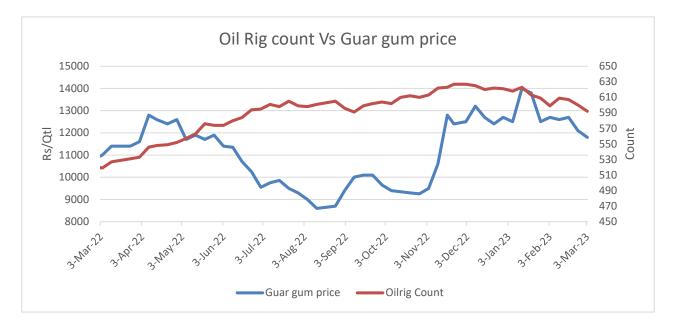

**Oil Rig count Vs Guar gum price** : As on 03<sup>rd</sup> Mar '2023, as per data released by Baker Hughes, the number of oilrigs in USA decreased by 8 to 592 as compared to the previous week at 600. While the guar gum prices also went down by 2% during the previous week. The recent correction in domestic guar gum prices in February indicates low demand from the US as its oil rig count is under correction.