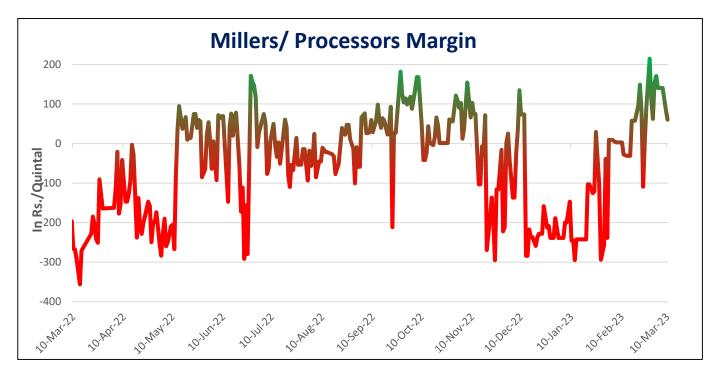

<u>Millers/Processors Margin</u>: During the week under review, weekly average net crush margin of Guar seed remained positive but slightly went down at INR 113/qtl. as compared to INR 134/qtl. previous week due to good churi korma demand in the market.