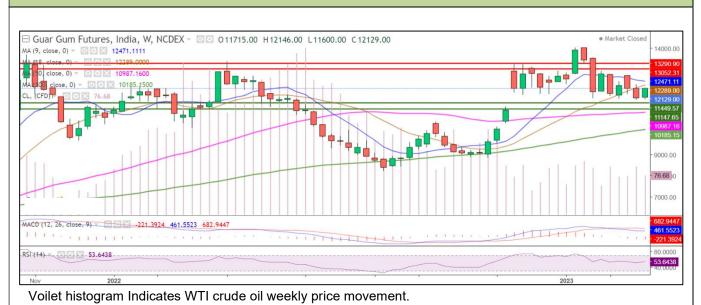

# Guar gum (Feb, Weekly Chart)

### Technical Commentary:

- As seen in above chart, the market went up. During the week under review, the market traded below 9 and 18 DMA while it is above 50 and 100 DMA. The market is indicating positive sentiments.
- During the week, Guar gum went up by 3.79%, market made low at 11,600, high at 12,146 and closed at 12,129.
- As per weekly chart, MACD is indicating positive momentum.
- RSI is near 50, indicating good buying strength.

| Weekly Supports & Resistances |                   | S1    | S2           | PCP   | R1    | R2    |       |
|-------------------------------|-------------------|-------|--------------|-------|-------|-------|-------|
| Guar gum                      | NCDEX             | March | 11400        | 11300 | 12129 | 12800 | 12900 |
| Weekly Trade Call             | Weekly Trade Call |       | Call         | Entry | T1    | T2    | SL    |
| Guar gum                      | NCDEX             | March | STAY<br>AWAY | -     | -     | -     | -     |