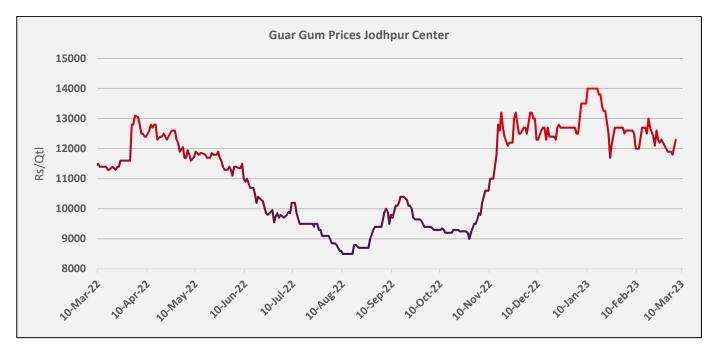

- The weekly average prices of guar gum went down by 2% at INR 11,960/qtl. vs previous week at INR 12,250/qtl. in tandem with guar seed prices.
- Overall Guar seed arrivals went down by approximately 50% to 18,407 qtl. during the week under review as compared to 36,048 qtl. in the previous week.
- As on 03rd Mar '2023, as per data released by Baker Hughes, the number of oilrigs in USA decreased by 8 to 592 as compared to the previous week at 600

During the week under review, weekly average prices of guar gum went down by 2% at INR 11,960/qtl. vs previous week at INR 12,250/qtl. in tandem with guar seed prices.

**Guar seed arrivals**: Overall Guar seed arrivals went down by approximately 50% to 18,407 qtl. during the week under review as compared to 36,048 qtl. in the previous week. In Rajasthan, the arrivals went down by 59%, while in Haryana it went down by 39% as compared to previous week. The arrivals went down during the week as the farmers are not offloading their stocks amid the declining guar seed prices and weaker demand in the market.

**Oil Rig count Vs Guar gum price** : As on 03<sup>rd</sup> Mar '2023, as per data released by Baker Hughes, the number of oilrigs in USA decreased by 8 to 592 as compared to the previous week at 600. While the guar gum prices also went down by 2% during the previous week. The recent correction in domestic guar gum prices in February indicates low demand from the US as its oil rig count is under correction.