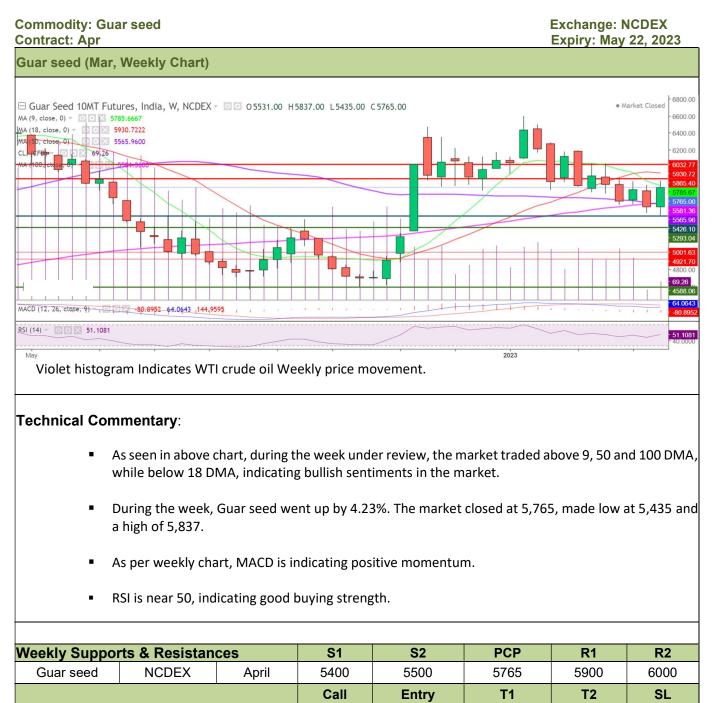

#### Technical Analysis (Guar seed)

Guar seed

NCDEX

**BUY** 

April

5700

### Technical Commentary:

- As seen in above chart, during the week under review, the market traded above 9, 50 and 100 DMA, while below 18 DMA, indicating bullish sentiments in the market.
- During the week, Guar gum went up by 4.79%, market made low at 11,275, high at 12,298 and closed at 12,061.
- As per weekly chart, MACD is indicating positive momentum.
- RSI is near 52, indicating good buying strength.

| Weekly Supports & Resistances |       | S1    | S2    | PCP   | R1    | R2    |       |
|-------------------------------|-------|-------|-------|-------|-------|-------|-------|
| Guar gum                      | NCDEX | April | 11300 | 11200 | 12061 | 12700 | 12800 |
| Weekly Trade Call             |       | Call  | Entry | T1    | T2    | SL    |       |
| ···· <b>,</b> ····· <b>,</b>  |       |       | Uun   | Linuy |       | 14    |       |