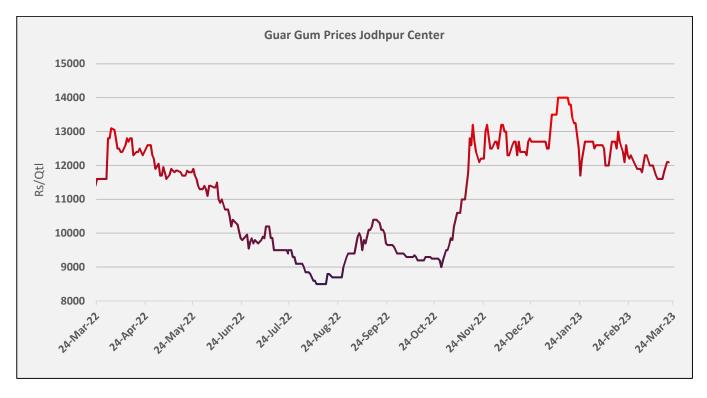

#### Domestic Guar Seed Market Summary

- During the week under review, Guar seed Jodhpur delivery weekly average prices went down by 1.8% to INR 5,516/qtl. as compared to previous week at INR 5,600/qtl. amid weak demand in the market..
- The weekly average prices of guar gum went down by 1.12% at INR 11,800/qtl. vs previous week at INR 11,933/qtl. in tandem with guar seed prices.

During the week under review, weekly average prices of guar gum went down by 1.12% at INR 11,800/qtl. vs previous week at INR 11,933/qtl. in tandem with guar seed prices.

**AGRIWATCH** 

**Guar seed arrivals**: Overall Guar seed arrivals went down by 5.7% to 28,571 qtl. during the week under review as compared to 30,293 qtl. in the previous week. In Rajasthan, the arrivals went down by 4%, while in Haryana too, it went down by 7% as compared to previous week. The arrivals went down during the week as the farmers held their stocks amid the bearish sentiments in the market and unfavourable weather conditions in some of the major mandis of Rajasthan. Till now, around 40-45% of the estimated production has arrived in the market, rest is with the farmers.