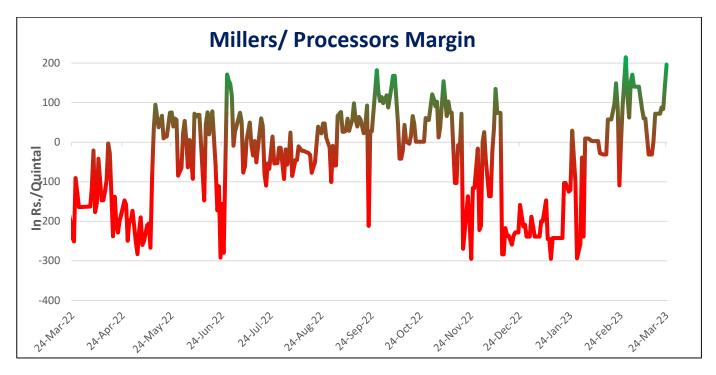

<u>Millers/Processors Margin</u>: During the week under review, weekly average net crush margin of Guar seed went up at INR 110/qtl. as compared to INR 7/qtl. previous week amid the bearish price of guar seeds.