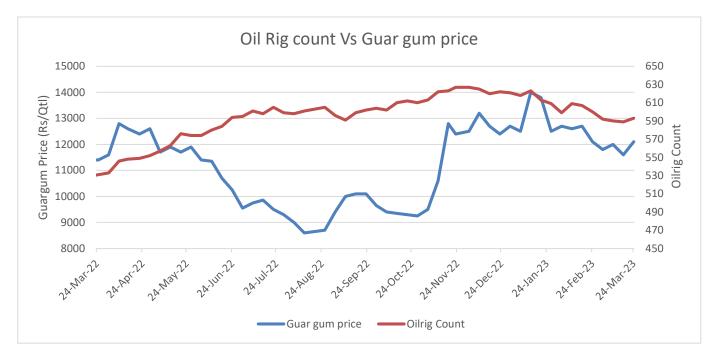

**Oil Rig count Vs Guar gum price** : As on 24<sup>th</sup> Mar '2023, as per data released by Baker Hughes, the number of oilrigs in USA increased by 4 to 593 as compared to the previous week at 589.