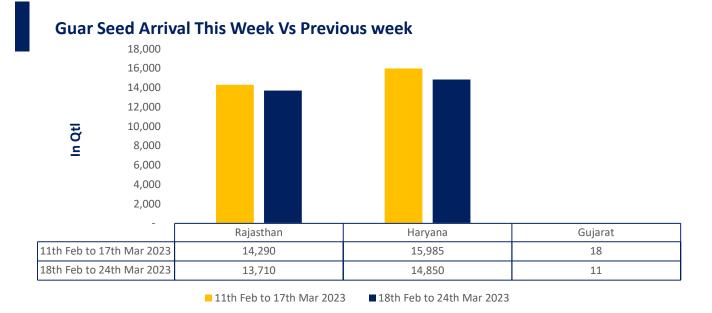

- Overall the Guar seed arrivals went down by 5.7% to 28,571 qtl. during the week under review as compared to 30,293 qtl. in the previous week.
- As on 24<sup>th</sup> Mar '2023, as per data released by Baker Hughes, the number of oilrigs in USA increased by 4 to 593 as compared to the previous week at 589.

During the week under review, weekly average prices of guar gum went down by 1.12% at INR 11,800/qtl. vs previous week at INR 11,933/qtl. in tandem with guar seed prices.

**AGRIWATCH** 

**Guar seed arrivals**: Overall Guar seed arrivals went down by 5.7% to 28,571 qtl. during the week under review as compared to 30,293 qtl. in the previous week. In Rajasthan, the arrivals went down by 4%, while in Haryana too, it went down by 7% as compared to previous week. The arrivals went down during the week as the farmers held their stocks amid the bearish sentiments in the market and unfavourable weather conditions in some of the major mandis of Rajasthan. Till now, around 40-45% of the estimated production has arrived in the market, rest is with the farmers.