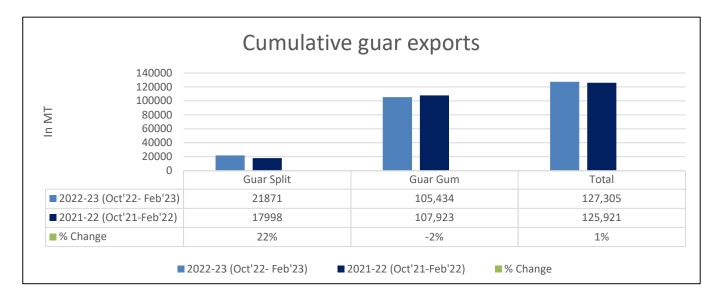

**Total Cumulative Guar exports:** Oct '22-Feb '23 Guar exports went up by 1% to 1.27 Lakh tonnes as compared to 1.25 Lakh tonnes previous year same period. Guar Gum went down by 2% while guar split went up by 22%.