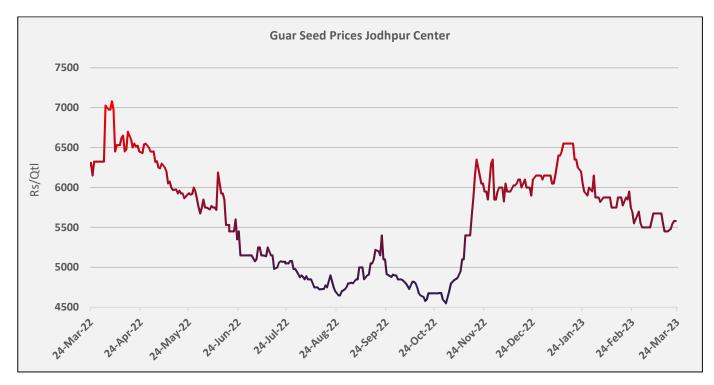

#### Domestic Guar Seed Market Summary

- During the week under review, Guar seed Jodhpur delivery weekly average prices went down by 1.8% to INR 5,516/qtl. as compared to previous week at INR 5,600/qtl. amid weak demand in the market..
- The weekly average prices of guar gum went down by 1.12% at INR 11,800/qtl. vs previous week at INR 11,933/qtl. in tandem with guar seed prices.

#### **Domestic Market Fundamentals**

During the week under review, Guar seed Jodhpur delivery weekly average prices went down by 1.8% to INR 5,516/qtl. as compared to previous week at INR 5,600/qtl. amid weak demand in the market.