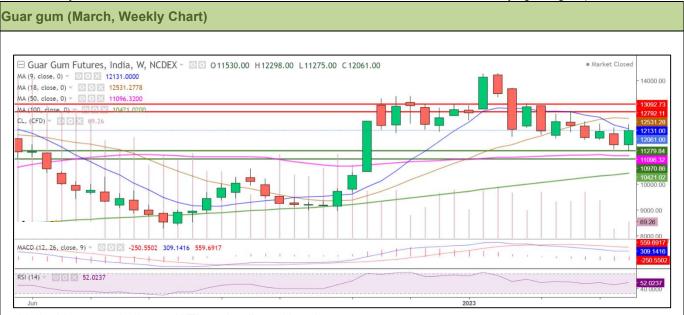

### Technical Commentary:

- As seen in above chart, during the week under review, the market traded above 9, 50 and 100 DMA, while below 18 DMA, indicating bullish sentiments in the market.
- During the week, Guar gum went up by 4.79%, market made low at 11,275, high at 12,298 and closed at 12,061.
- As per weekly chart, MACD is indicating positive momentum.
- RSI is near 52, indicating good buying strength.

| Weekly Supports & Resistances |       | S1    | S2    | PCP   | R1    | R2    |       |
|-------------------------------|-------|-------|-------|-------|-------|-------|-------|
| Guar gum                      | NCDEX | April | 11300 | 11200 | 12061 | 12700 | 12800 |
| Weekly Trade Call             |       | Call  | Entry | T1    | T2    | SL    |       |
| ···· <b>,</b> ····· <b>,</b>  |       |       | Uun   | Linuy |       | 14    |       |