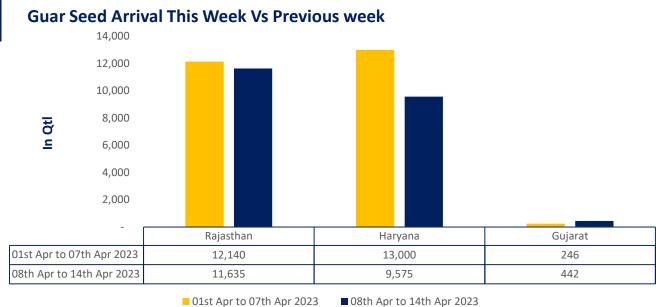

### Domestic Guar Seed Market Summary

- During the week under review, Guar seed Jodhpur delivery weekly average prices went down by 1.7% to INR 5,581/qtl. as compared to previous week at INR 5,675/qtl. due to poor demand in the market.
- The weekly average prices of guar gum went down by 2.2% at INR 11,642/qtl. vs previous week at INR 11,900/qtl. in tandem with guar seed prices.
- Guar seed arrivals went down by 15% to 21,652 qtl. during the week under review as compared to 25,386 qtl. in the previous week amid the bearish sentiments in the market.
- As on 14<sup>th</sup> Apr '2023, as per data released by Baker Hughes, the number of oilrigs decreased by 2 in USA at 588 during the week as compared to 590 previous week.

During the week under review, weekly average prices of guar gum went down by 2.2% at INR 11,642/qtl. vs previous week at INR 11,900/qtl. in tandem with guar seed prices.

Guar seed arrivals: Overall Guar seed arrivals went down by 15% to 21,652 qtl. during the week under review as compared to 25,386 qtl. in the previous week. In Rajasthan, the arrivals went down by 4%, in Haryana, it went down by 26% as compared to previous week. The arrivals went down during the week due to weak demand in the market. As of now, around 40-45% of the estimated production has arrived in the market.

| Guar Cumulative Arrivals in Key Centers: |                |                |                                 |                 |      |  |
|------------------------------------------|----------------|----------------|---------------------------------|-----------------|------|--|
| Commodity                                |                |                | Weekly Arriva                   |                 |      |  |
| Guar Seed                                | District       | Centre         | 08th Apr to<br>14th Apr<br>2023 | th Apr 07th Apr |      |  |
|                                          | Jodhpur        | Jodhpur        | 0                               | 0               | Unch |  |
|                                          |                | Sri-Ganganagar | 650                             | 800             | -150 |  |
|                                          |                | Rawla          | 0                               | 0               | Unch |  |
| Rajasthan                                | Sri-Ganganagar | Gharsana       | 0                               | 0               | Unch |  |
|                                          |                | Raisinghnagar  | 300                             | 650             | -350 |  |
|                                          | Dikener        | Bikaner        | 2600                            | 2100            | 500  |  |
|                                          | Bikaner        | Nokha          | 1650                            | 1150            | 500  |  |

## AW AGRIWATCH

GUAR WEEKLY RESEARCH REPORT Monday, Apr 17, 2023

|                    |             | Khajuwala   | 1350  | 1050  | 300   |
|--------------------|-------------|-------------|-------|-------|-------|
|                    |             | Lunkaransar | 3600  | 3250  | 350   |
|                    |             | Hanumangarh | 295   | 400   | -105  |
|                    | Hanumangarh | Nohar       | 0     | 1600  | -1600 |
|                    |             | Pilibanga   | 240   | 240   | Unch  |
|                    | Nagaur      | Nagaur      | 750   | 900   | -150  |
|                    | Churu       | Churu       | 200   | 0     | 200   |
|                    | Alwar       | Alwar       | 0     | 0     | Unch  |
|                    | Hisar       | Adampur     | 4000  | 5100  | -1100 |
|                    | Dhimmi      | Bhiwani     | 800   | 1250  | -450  |
|                    | Bhiwani     | Siwani      | 2700  | 2950  | -250  |
| Haryana            | Sirsa       | Sirsa       | 1225  | 3100  | -1875 |
|                    |             | Dhabwali    | 400   | 300   | 100   |
|                    |             | Ellanabad   | 450   | 300   | 150   |
|                    | Fatehabad   | Fatehabad   | 0     | 0     | Unch  |
|                    | Banaskantha | Deesa       | 0     | 0     | Unch  |
| Culoret            | Patan       | Patan       | 17    | 11    | 6     |
| Gujarat            | Rajkot      | Rajkot      | 425   | 235   | 190   |
|                    | Jamnagar    | Dhrol       | 0     | 0     | Unch  |
| Madhya Pradesh     | Gwalior     | Dabra       | 0     | 0     | Unch  |
| Total Arrivals/Abo | ve Markets  | -           | 21652 | 25386 | -3734 |