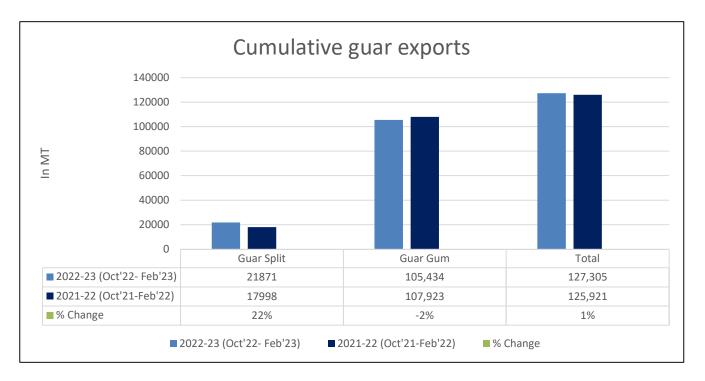

**Total Cumulative Guar exports:** Oct '22-Feb '23 Guar exports was up by 1% to 1.27 Lakh tonnes as compared to 1.25 Lakh tonnes previous year same period. Guar Gum went down by 2% while guar split went up by 22%.