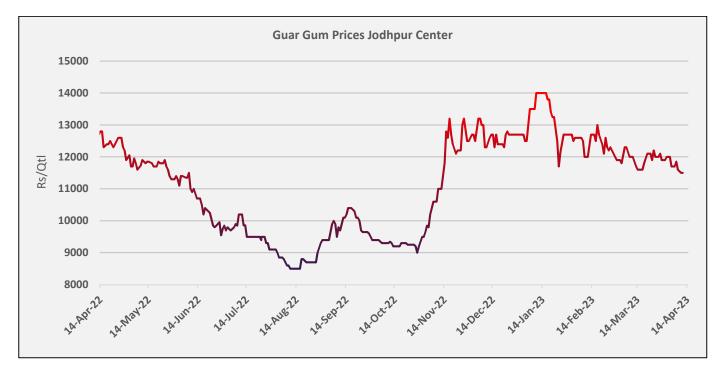

### Domestic Guar Seed Market Summary

- During the week under review, Guar seed Jodhpur delivery weekly average prices went down by 1.7% to INR 5,581/qtl. as compared to previous week at INR 5,675/qtl. due to poor demand in the market.
- The weekly average prices of guar gum went down by 2.2% at INR 11,642/qtl. vs previous week at INR 11,900/qtl. in tandem with guar seed prices.
- Guar seed arrivals went down by 15% to 21,652 qtl. during the week under review as compared to 25,386 qtl. in the previous week amid the bearish sentiments in the market.
- As on 14<sup>th</sup> Apr '2023, as per data released by Baker Hughes, the number of oilrigs decreased by 2 in USA at 588 during the week as compared to 590 previous week.

During the week under review, weekly average prices of guar gum went down by 2.2% at INR 11,642/qtl. vs previous week at INR 11,900/qtl. in tandem with guar seed prices.

Guar seed arrivals: Overall Guar seed arrivals went down by 15% to 21,652 qtl. during the week under review as compared to 25,386 qtl. in the previous week. In Rajasthan, the arrivals went down by 4%, in Haryana, it went down by 26% as compared to previous week. The arrivals went down during the week due to weak demand in the market. As of now, around 40-45% of the estimated production has arrived in the market.