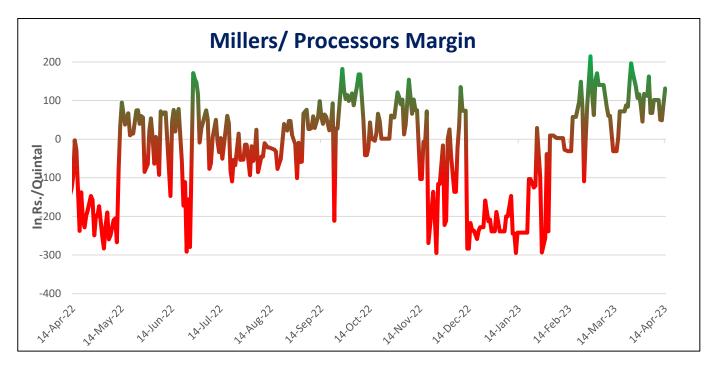

**Millers/Processors Margin:** During the week under review, weekly average net crush margin of Guar seed went down to INR 88/qtl. as compared to INR 105/qtl. the previous week amid the decline in guar seed arrivals and poor demand in the market.