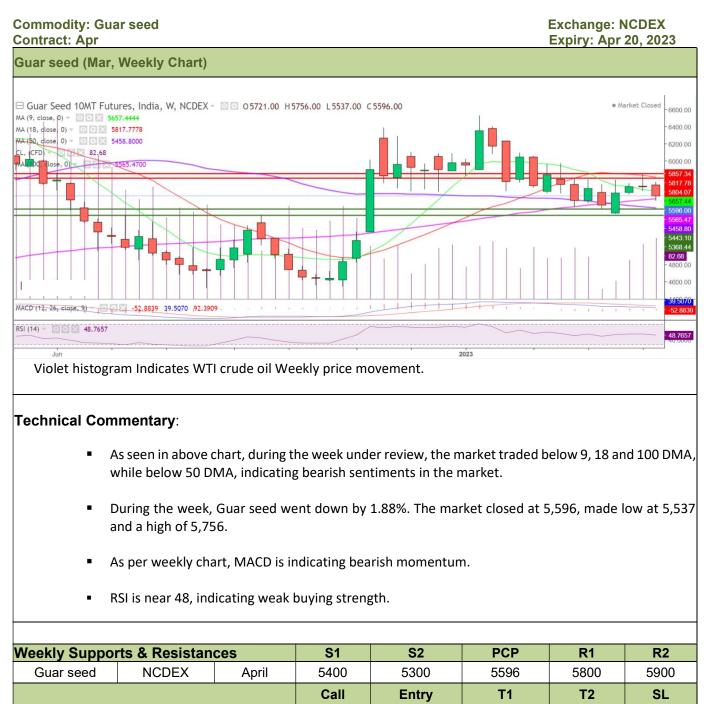

### Technical Analysis (Guar seed)

Guar seed

NCDEX

SELL

April

5650

| Weekly Supports & Resistances |       |       | S1    | S2    | PCP    | R1    | R2    |
|-------------------------------|-------|-------|-------|-------|--------|-------|-------|
| Guar gum                      | NCDEX | April | 10900 | 10800 | 11,299 | 12100 | 12200 |
| Weekly Trade Call             |       | Call  | Entry | T1    | T2     | SL    |       |
| Guar gum                      | NCDEX | April | SELL  | 11350 | 11100  | 11000 | 11400 |