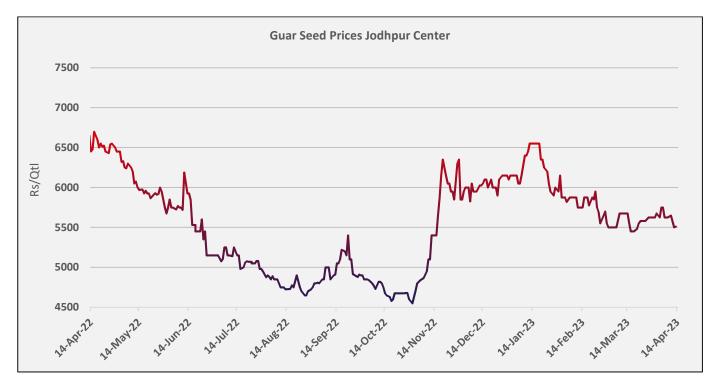

### Domestic Guar Seed Market Summary

- During the week under review, Guar seed Jodhpur delivery weekly average prices went down by 1.7% to INR 5,581/qtl. as compared to previous week at INR 5,675/qtl. due to poor demand in the market.
- The weekly average prices of guar gum went down by 2.2% at INR 11,642/qtl. vs previous week at INR 11,900/qtl. in tandem with guar seed prices.
- Guar seed arrivals went down by 15% to 21,652 qtl. during the week under review as compared to 25,386 qtl. in the previous week amid the bearish sentiments in the market.
- As on 14<sup>th</sup> Apr '2023, as per data released by Baker Hughes, the number of oilrigs decreased by 2 in USA at 588 during the week as compared to 590 previous week.

### **Domestic Market Fundamentals**

During the week under review, Guar seed Jodhpur delivery weekly average prices went down by 1.7% to INR 5,581/qtl. as compared to previous week at INR 5,675/qtl. due to poor demand in the market.