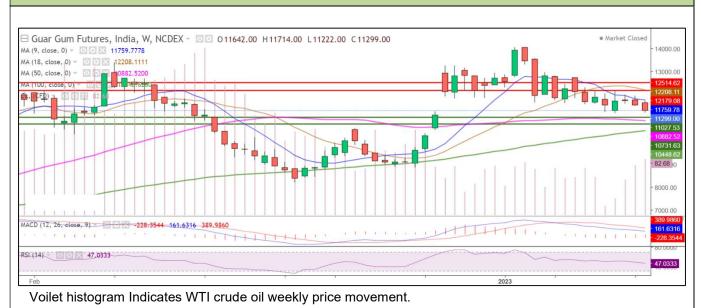

### Technical Analysis (Guar gum)

#### Commodity: Guar gum Contract:Apr

#### Exchange: NCDEX Expiry: Apr 20, 2023

### Technical Commentary:

- As seen in above chart, during the week under review, the market traded above 50 and 100 DMA, while below 9 and 18 DMA, indicating bearish sentiments in the market.
- During the week, Guar gum went down by 2.27%, market made low at 11,222, high at 11,714 and closed at 11,299.
- As per weekly chart, MACD is indicating negative momentum.
- RSI is near 47, indicating weak buying strength.

| Weekly Supports & Resistances |       |       | S1    | S2    | PCP    | R1    | R2    |
|-------------------------------|-------|-------|-------|-------|--------|-------|-------|
| Guar gum                      | NCDEX | April | 10900 | 10800 | 11,299 | 12100 | 12200 |
| Weekly Trade Call             |       | Call  | Entry | T1    | T2     | SL    |       |
| Guar gum                      | NCDEX | April | SELL  | 11350 | 11100  | 11000 | 11400 |