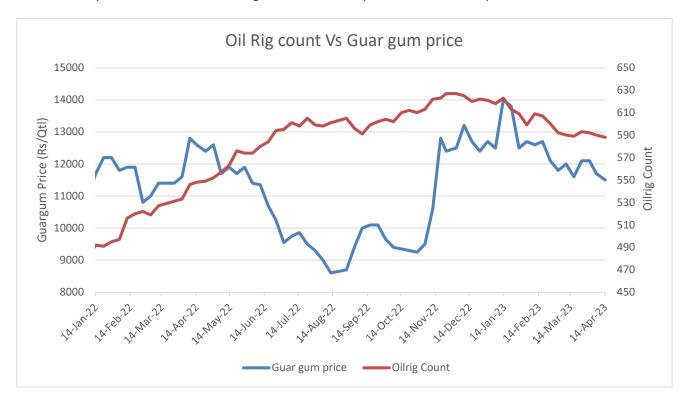

### Domestic Guar Seed Market Summary

- During the week under review, Guar seed Jodhpur delivery weekly average prices went down by 1.7% to INR 5,581/qtl. as compared to previous week at INR 5,675/qtl. due to poor demand in the market.
- The weekly average prices of guar gum went down by 2.2% at INR 11,642/qtl. vs previous week at INR 11,900/qtl. in tandem with guar seed prices.
- Guar seed arrivals went down by 15% to 21,652 qtl. during the week under review as compared to 25,386 qtl. in the previous week amid the bearish sentiments in the market.
- As on 14<sup>th</sup> Apr '2023, as per data released by Baker Hughes, the number of oilrigs decreased by 2 in USA at 588 during the week as compared to 590 previous week.

# AW AGRIWATCH

**Oil Rig count Vs Guar gum price** : As on 14<sup>th</sup> Apr '2023, as per data released by Baker Hughes, the number of oilrigs decreased by 2 in USA at 588 during the week as compared to 590 previous week. The guar gum prices also went down by 1.7% at INR 11,500 during the week as compared to INR 11,700 previous week.