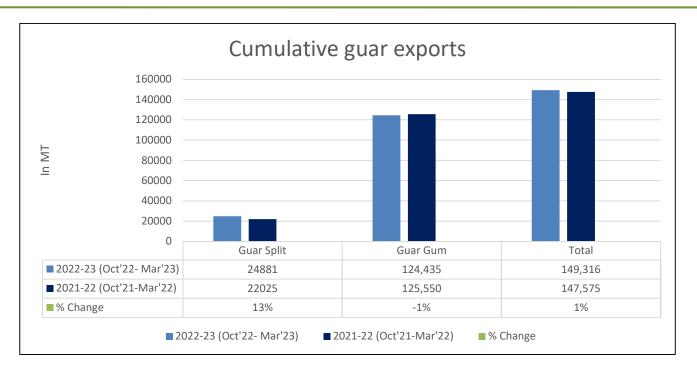

Canada 1,181 tonnes, Australia 828 tonnes and Italy 816 tonnes.

**Total Cumulative Guar Exports:** In the Oct '22- Mar '23 Guar exports went up by 1% to 1.49 Lakh tonnes as compared to 1.47 Lakh tonnes previous year same period. Guar Gum went down by 1% while guar split went up by 13%.