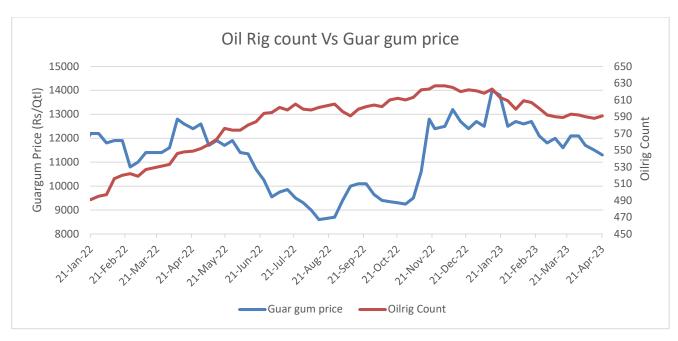

# **Domestic Guar Seed Market Summary**

- During the week under review, Guar seed Jodhpur delivery weekly average prices extended the previous week's loss and went down by 0.94% to INR 5,528/qtl. as compared to previous week at INR 5,581/qtl. due to poor demand in the market.
- The weekly average prices of guar gum also went down by 2.2% at INR 11,383/qtl. vs previous week at INR 11,642/qtl. in tandem with guar seed prices.
- Guar seed arrivals went down for the third consecutive week. It went down by 15.6% to 18,272 qtl. during the week under review as compared to 21,652 qtl. in the previous week.
- As on 21<sup>st</sup> Apr '2023, as per data released by Baker Hughes, the number of oilrigs increased by 3 in USA at 591 during the week as compared to 588 previous week.

**Oil Rig count Vs Guar gum price**: As on 21<sup>st</sup> Apr '2023, as per data released by Baker Hughes, the number of oilrigs increased by 3 in USA at 591 during the week as compared to 588 previous week. While the guar gum prices remained steady.