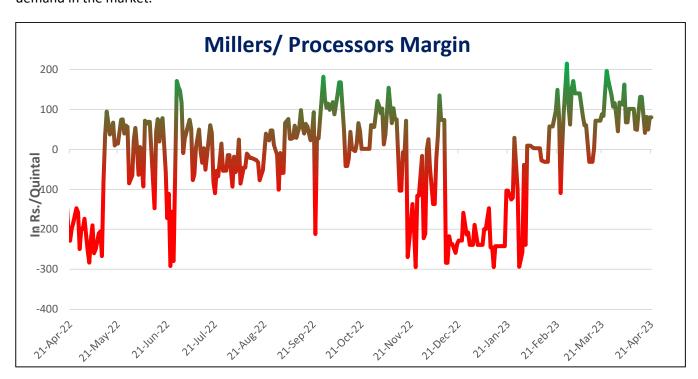

Millers/Processors Margin: During the week under review, weekly average net crush margin of Guar seed went down to INR 77.5/qtl. as compared to INR 88/qtl. the previous week amid the decline in guar seed arrivals and poor demand in the market.