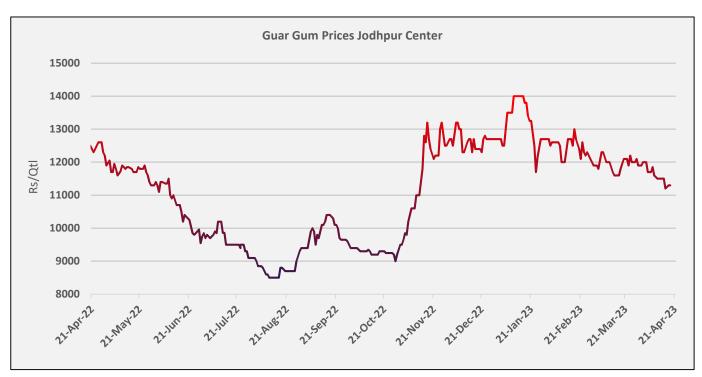

# **Domestic Guar Seed Market Summary**

- During the week under review, Guar seed Jodhpur delivery weekly average prices extended the previous week's loss and went down by 0.94% to INR 5,528/qtl. as compared to previous week at INR 5,581/qtl. due to poor demand in the market.
- The weekly average prices of guar gum also went down by 2.2% at INR 11,383/qtl. vs previous week at INR 11,642/qtl. in tandem with guar seed prices.
- Guar seed arrivals went down for the third consecutive week. It went down by 15.6% to 18,272 qtl. during the week under review as compared to 21,652 qtl. in the previous week.
- As on 21<sup>st</sup> Apr '2023, as per data released by Baker Hughes, the number of oilrigs increased by 3 in USA at 591 during the week as compared to 588 previous week.

During the week under review, weekly average prices of guar gum also went down by 2.2% at INR 11,383/qtl. vs previous week at INR 11,642/qtl. in tandem with guar seed prices.

**Guar seed arrivals**: Overall Guar seed arrivals went down for the third consecutive week. It went down by 15.6% to 18,272 qtl. during the week under review as compared to 21,652 qtl. in the previous week. In Rajasthan, the arrivals went down by 13%, in Haryana, it went down by 19.5% as compared to previous week. The arrivals went down during the week due to weak demand in the market. As of now, around 42-45% of the estimated production has arrived in the market.