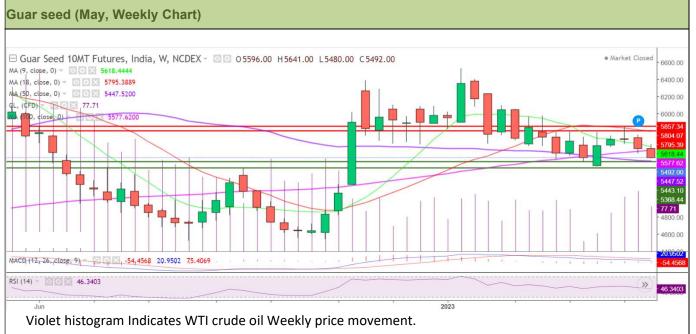

## Technical Analysis (Guar seed)

Commodity: Guar seed Exchange: NCDEX Contract: May Expiry: May 22, 2023

# Technical Commentary:

- As seen in above chart, during the week under review, the market traded below 9, 18 and 100 DMA, while below 50 DMA, indicating bearish sentiments in the market.
- During the week, Guar seed went down by 1.86%. The market closed at 5,492, made low at 5,480 and a high of 5,641.
- As per weekly chart, MACD is indicating bearish momentum.
- RSI is near 48, indicating weak buying strength.

| Weekly Support | rts & Resistan | ces | S1   | S2    | PCP  | R1   | R2   |
|----------------|----------------|-----|------|-------|------|------|------|
| Guar seed      | NCDEX          | May | 5400 | 5300  | 5492 | 5800 | 5900 |
|                |                |     | Call | Entry | T1   | T2   | SL   |
| Guar seed      | NCDEX          | May | SELL | 5500  | 5600 | 5500 | 5700 |