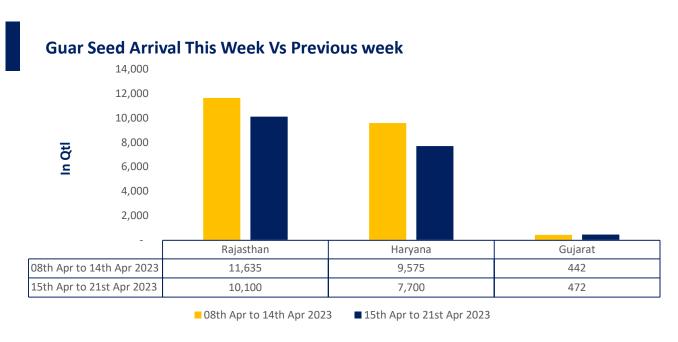

# **Domestic Guar Seed Market Summary**

- During the week under review, Guar seed Jodhpur delivery weekly average prices extended the previous week's loss and went down by 0.94% to INR 5,528/qtl. as compared to previous week at INR 5,581/qtl. due to poor demand in the market.
- The weekly average prices of guar gum also went down by 2.2% at INR 11,383/qtl. vs previous week at INR 11,642/qtl. in tandem with guar seed prices.
- Guar seed arrivals went down for the third consecutive week. It went down by 15.6% to 18,272 qtl. during the week under review as compared to 21,652 qtl. in the previous week.
- As on 21<sup>st</sup> Apr '2023, as per data released by Baker Hughes, the number of oilrigs increased by 3 in USA at 591 during the week as compared to 588 previous week.

During the week under review, weekly average prices of guar gum also went down by 2.2% at INR 11,383/qtl. vs previous week at INR 11,642/qtl. in tandem with guar seed prices.

**Guar seed arrivals**: Overall Guar seed arrivals went down for the third consecutive week. It went down by 15.6% to 18,272 qtl. during the week under review as compared to 21,652 qtl. in the previous week. In Rajasthan, the arrivals went down by 13%, in Haryana, it went down by 19.5% as compared to previous week. The arrivals went down during the week due to weak demand in the market. As of now, around 42-45% of the estimated production has arrived in the market.