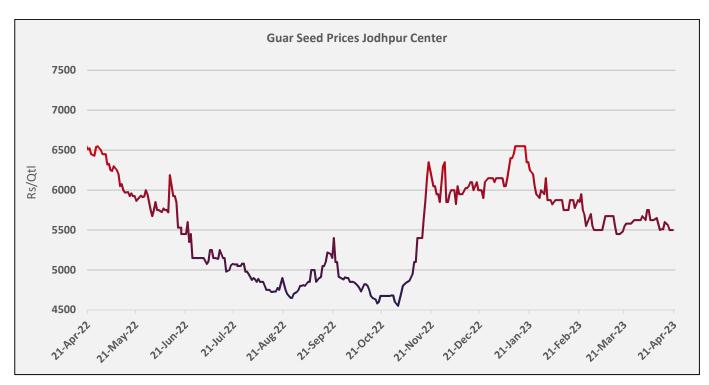

# **Domestic Guar Seed Market Summary**

- During the week under review, Guar seed Jodhpur delivery weekly average prices extended the previous week's loss and went down by 0.94% to INR 5,528/qtl. as compared to previous week at INR 5,581/qtl. due to poor demand in the market.
- The weekly average prices of guar gum also went down by 2.2% at INR 11,383/qtl. vs previous week at INR 11,642/qtl. in tandem with guar seed prices.
- Guar seed arrivals went down for the third consecutive week. It went down by 15.6% to 18,272 qtl. during the week under review as compared to 21,652 qtl. in the previous week.
- As on 21<sup>st</sup> Apr '2023, as per data released by Baker Hughes, the number of oilrigs increased by 3 in USA at 591 during the week as compared to 588 previous week.

# **Domestic Market Fundamentals**

During the week under review, Guar seed Jodhpur delivery weekly average prices extended the previous week's loss and went down by 0.94% to INR 5,528/qtl. as compared to previous week at INR 5,581/qtl. due to poor demand in the market.