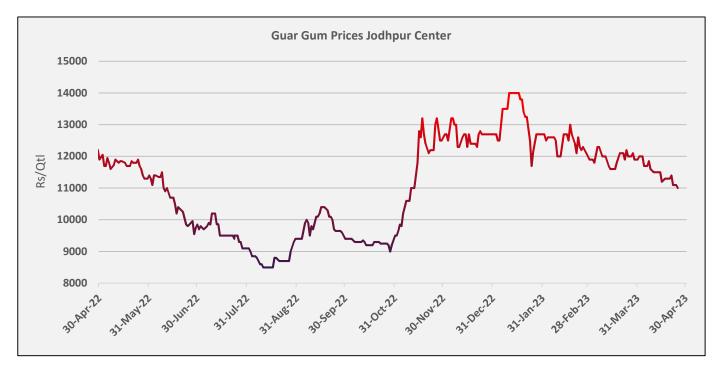

During the week under review, weekly average prices of guar gum also went down by 1.6% at INR 11,200/qtl. vs previous week at INR 11,383/qtl. in tandem with guar seed prices.

**AGRIWATCH** 

**Guar seed arrivals**: Overall Guar seed arrivals went down for the fourth consecutive week. It went down by 7% to 16,976 qtl. during the week under review as compared to 18,272 qtl. in the previous week. The arrivals went down by 7% in Rajasthan and 5% in Haryana as compared to the previous week. The arrivals went down during the week due to weak demand in the market as most millers are not making bulk purchases due to sufficient supplies in the market. As of now, around 42-45% of the estimated production has arrived in the market.