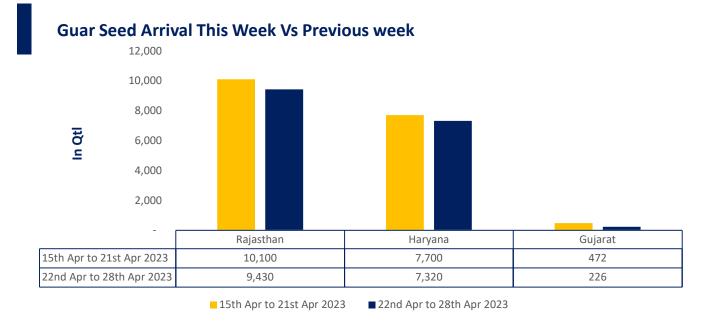

During the week under review, weekly average prices of guar gum also went down by 1.6% at INR 11,200/qtl. vs previous week at INR 11,383/qtl. in tandem with guar seed prices.

**AGRIWATCH** 

**Guar seed arrivals**: Overall Guar seed arrivals went down for the fourth consecutive week. It went down by 7% to 16,976 qtl. during the week under review as compared to 18,272 qtl. in the previous week. The arrivals went down by 7% in Rajasthan and 5% in Haryana as compared to the previous week. The arrivals went down during the week due to weak demand in the market as most millers are not making bulk purchases due to sufficient supplies in the market. As of now, around 42-45% of the estimated production has arrived in the market.