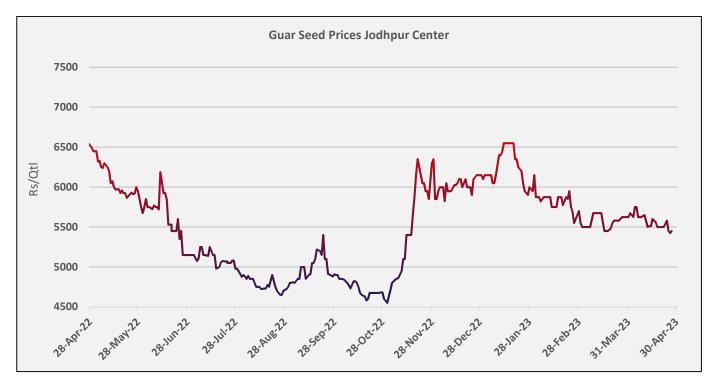

#### **Domestic Market Fundamentals**

During the week under review, Guar seed Jodhpur delivery weekly average prices extended the previous week's loss and went down by 0.8% to INR 5,484/qtl. as compared to previous week at INR 5,528/qtl. due to poor demand in the market.