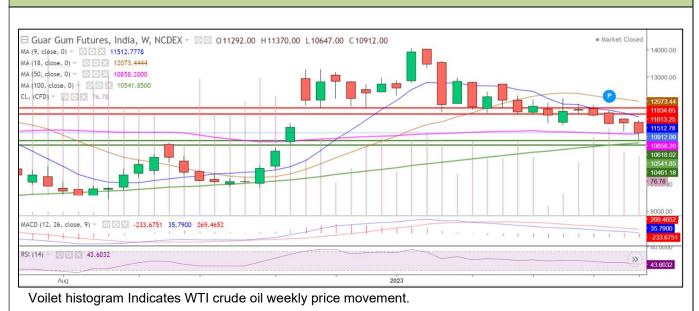

#### Technical Commentary:

- As seen in above chart, during the week under review, the market traded above 100 DMA, while below 9, 18 and 50 DMA, indicating bearish sentiments in the market.
- During the week, Guar gum went down by 3.25%, market made low at 10,647, high at 11,370 and closed at 10,912.
- As per weekly chart, MACD is indicating weak momentum.
- RSI is near 43, indicating weak buying strength.

| Weekly Supports & Resistances |       | S1   | S2    | PCP    | R1     | R2    |       |
|-------------------------------|-------|------|-------|--------|--------|-------|-------|
| Guar gum                      | NCDEX | May  | 10500 | 10400  | 10,912 | 11600 | 11700 |
| Weekly Trade Call             |       | Call | Entry | T1     | T2     | SL    |       |
| recently reade can            |       |      | Uan   | Littiy | 11     | 14    | JL JL |