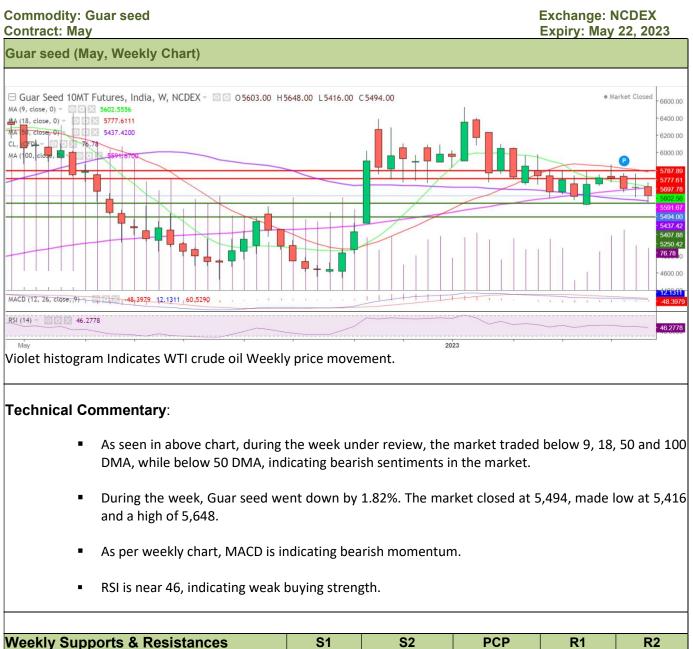

#### Technical Analysis (Guar seed)

| Weekly Supports & Resistances |       | S1   | S2    | PCP  | R1   | R2   |      |
|-------------------------------|-------|------|-------|------|------|------|------|
| Guar seed                     | NCDEX | May  | 5300  | 5200 | 5496 | 5700 | 5600 |
|                               |       | Call | Entry | T1   | T2   | SL   |      |
| Guar seed                     | NCDEX | May  | SELL  | 5500 | 5400 | 5350 | 5700 |