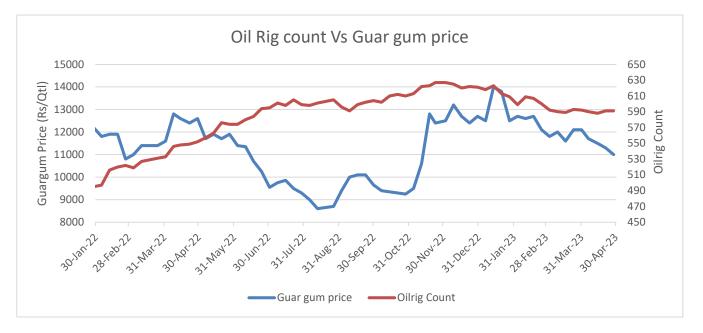

**Oil Rig count Vs Guar gum price** : As on 28<sup>th</sup> Apr '2023, as per data released by Baker Hughes, the number of oilrigs remained same in USA at 591 during the week as compared to previous week. While the guar gum prices went down.