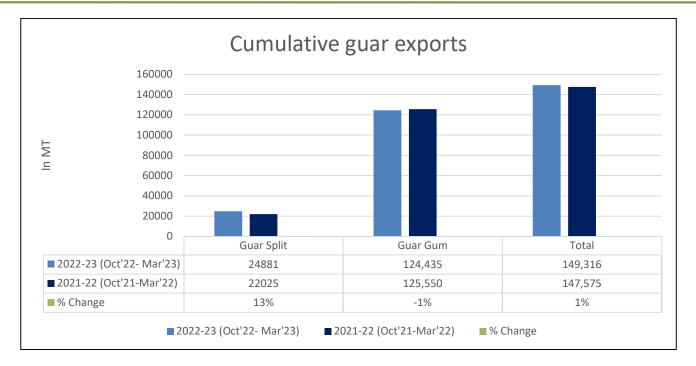

Canada 1,181 tonnes, Australia 828 tonnes and Italy 816 tonnes.

**Total Cumulative Guar Exports:** In the Oct '22- Mar '23 Guar exports went up by 1% to 1.49 Lakh tonnes as compared to 1.47 Lakh tonnes previous year same period. Guar Gum went down by 1% while guar split went up by 13%.