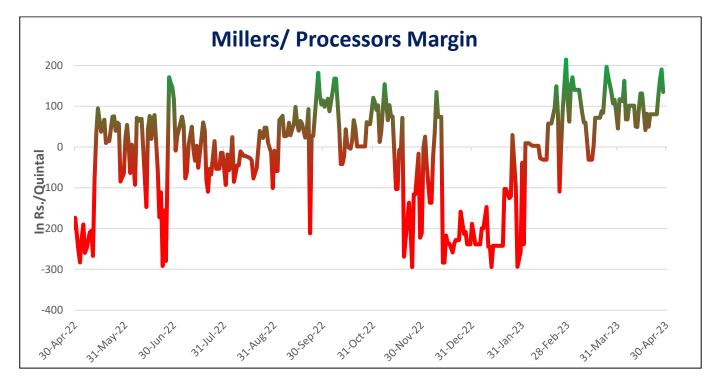

**Millers/Processors Margin:** During the week under review, weekly average net crush margin of Guar seed went up to INR 130/qtl. as compared to INR 77.5/qtl. the previous week amid the bearish market sentiments of guar seed.