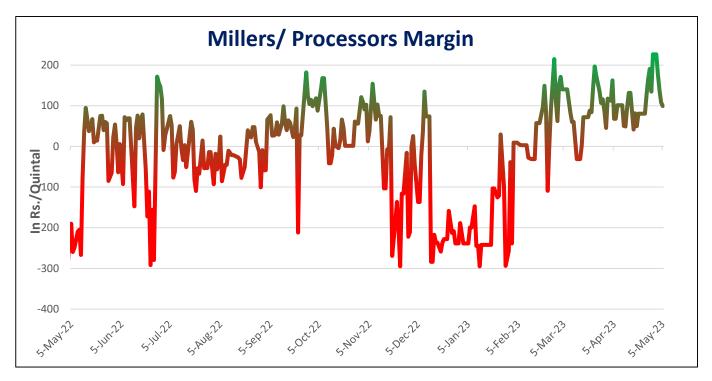

AW AGRIWATCH

**Millers/Processors Margin:** During the week under review, weekly average net crush margin of Guar seed went up to INR 166/qtl. as compared to INR 130/qtl. the previous week amid the improved demand of churi korma and bulk buying by the millers accompanied by ample supply of guar seeds in the market.