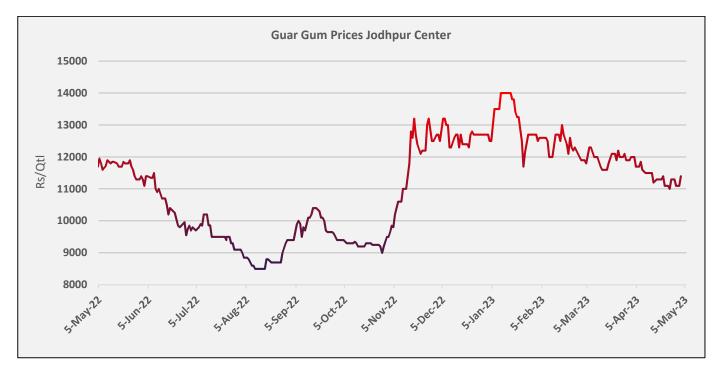

During the week under review, weekly average prices of guar gum also went up by 0.4% at INR 11,250/qtl. vs previous week at INR 11,200/qtl. in tandem with guar seed prices.

AW AGRIWATCH

**Guar seed arrivals**: Overall Guar seed arrivals went up by 7% to 18,160 qtl. during the week under review as compared to 16,976 qtl. in the previous week. The arrivals went up by 5% in Rajasthan and 11% in Haryana as compared to the previous week. The arrivals went up during the week due to rise in demand in the market after a month of weak demand, as millers have started making bulk purchases due to the expectation of improvement in the export demand of guar gum. As of now, around 42-45% of the estimated production has arrived in the market.

#### Technical Commentary:

- As seen in above chart, during the week under review, the market traded above 9, 50 and 100 DMA, while below 18 DMA, indicating bullish sentiments in the market.
- During the week, Guar gum went up by 4.26%, market made low at 10,968, high at 11,600 and closed at 11,409.
- As per weekly chart, MACD is indicating positive momentum.
- RSI is near 48, indicating good buying strength.