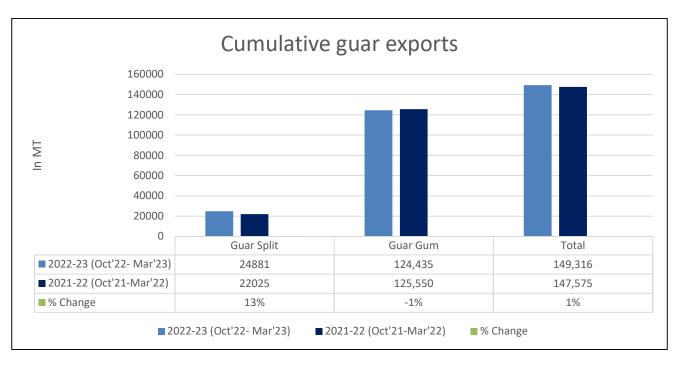

**Total Cumulative Guar Exports:** In the Oct '22- Mar '23 Guar exports went up by 1% to 1.49 Lakh tonnes as compared to 1.47 Lakh tonnes previous year same period. Guar Gum went down by 1% while guar split went up by 13%.