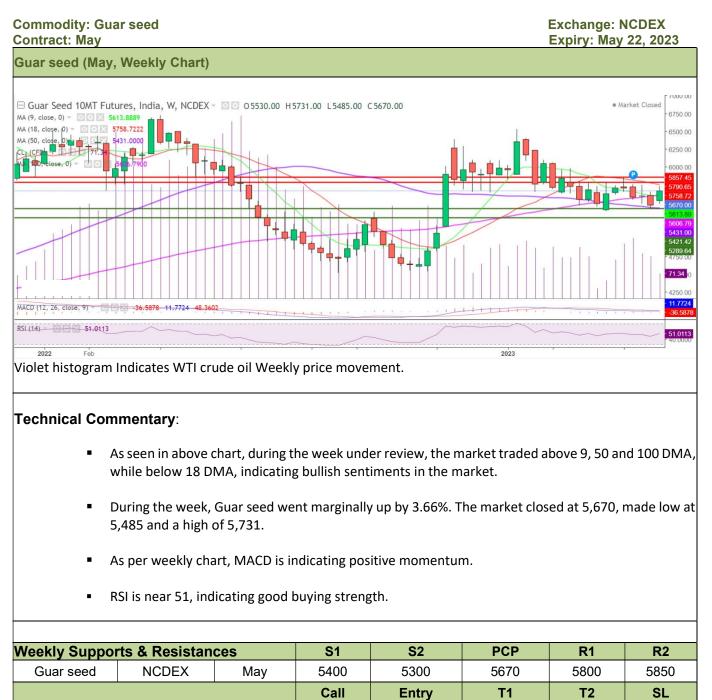

5750

5780

5550

#### Technical Analysis (Guar seed)

Guar seed

NCDEX

**BUY** 

May

5600

| Weekly Supports & Resistances |       | S1   | S2    | РСР   | R1     | R2    |       |
|-------------------------------|-------|------|-------|-------|--------|-------|-------|
| Guar gum                      | NCDEX | May  | 10900 | 10800 | 11,409 | 11900 | 12000 |
| Weekly Trade Call             |       | Call | Entry | T1    | Т2     | SL    |       |
| Guar gum                      | NCDEX | Mav  | BUY   | 11400 | 11700  | 11800 | 11350 |