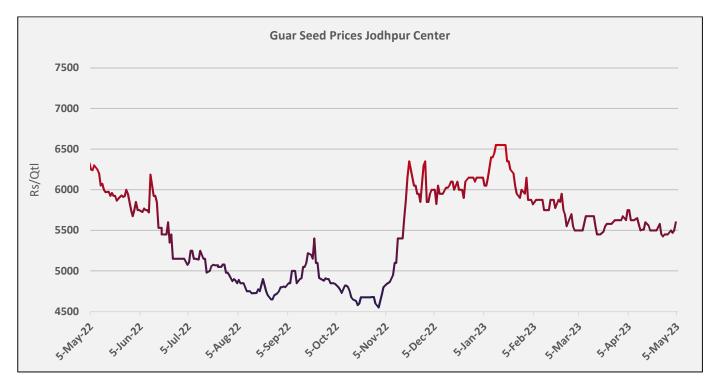

#### **Domestic Market Fundamentals**

During the week under review, Guar seed Jodhpur delivery weekly average prices went up by 0.2% to INR 5,495/qtl. as compared to previous week at INR 5,484/qtl. due to improving demand in the market.

During the week under review, weekly average prices of guar gum also went up by 0.4% at INR 11,250/qtl. vs previous week at INR 11,200/qtl. in tandem with guar seed prices.

AW AGRIWATCH

**Guar seed arrivals**: Overall Guar seed arrivals went up by 7% to 18,160 qtl. during the week under review as compared to 16,976 qtl. in the previous week. The arrivals went up by 5% in Rajasthan and 11% in Haryana as compared to the previous week. The arrivals went up during the week due to rise in demand in the market after a month of weak demand, as millers have started making bulk purchases due to the expectation of improvement in the export demand of guar gum. As of now, around 42-45% of the estimated production has arrived in the market.