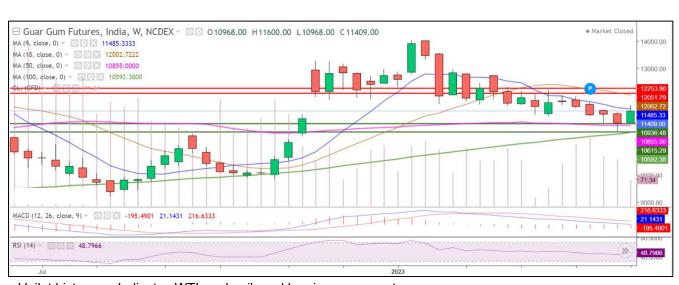

#### Commodity: Guar gum Contract:May

#### Exchange: NCDEX Expiry: May 20, 2023

#### Guar gum (May, Weekly Chart)

Voilet histogram Indicates WTI crude oil weekly price movement.

#### Technical Commentary:

- As seen in above chart, during the week under review, the market traded above 9, 50 and 100 DMA, while below 18 DMA, indicating bullish sentiments in the market.
- During the week, Guar gum went up by 4.26%, market made low at 10,968, high at 11,600 and closed at 11,409.
- As per weekly chart, MACD is indicating positive momentum.
- RSI is near 48, indicating good buying strength.

| Weekly Supports & Resistances |       | S1   | S2    | РСР   | R1     | R2    |       |
|-------------------------------|-------|------|-------|-------|--------|-------|-------|
| Guar gum                      | NCDEX | May  | 10900 | 10800 | 11,409 | 11900 | 12000 |
| Weekly Trade Call             |       | Call | Entry | T1    | Т2     | SL    |       |
| Guar gum                      | NCDEX | Mav  | BUY   | 11400 | 11700  | 11800 | 11350 |