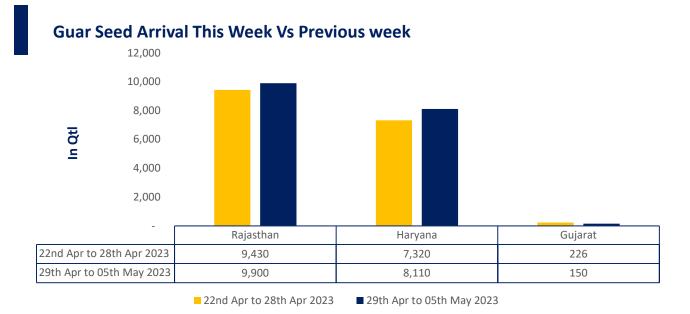

During the week under review, weekly average prices of guar gum also went up by 0.4% at INR 11,250/qtl. vs previous week at INR 11,200/qtl. in tandem with guar seed prices.

AW AGRIWATCH

**Guar seed arrivals**: Overall Guar seed arrivals went up by 7% to 18,160 qtl. during the week under review as compared to 16,976 qtl. in the previous week. The arrivals went up by 5% in Rajasthan and 11% in Haryana as compared to the previous week. The arrivals went up during the week due to rise in demand in the market after a month of weak demand, as millers have started making bulk purchases due to the expectation of improvement in the export demand of guar gum. As of now, around 42-45% of the estimated production has arrived in the market.