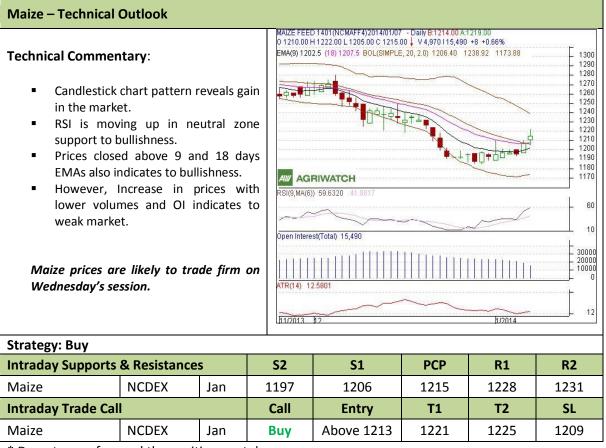

Commodity: Maize Exchange: NCDEX Contract: Jan Expiry: Jan 20<sup>th</sup>, 2014

<sup>\*</sup> Do not carry-forward the position next day.