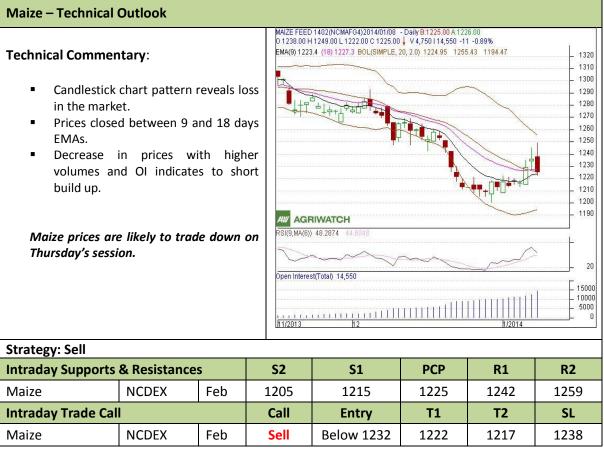

Commodity: Maize Exchange: NCDEX Contract: Feb Expiry: Feb 20<sup>th</sup>, 2014

<sup>\*</sup> Do not carry-forward the position next day.