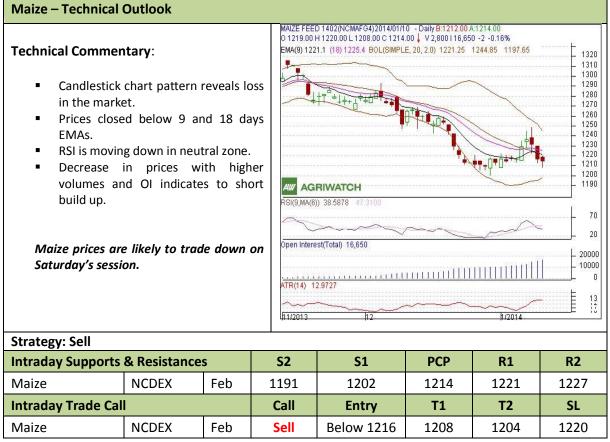

## Commodity: Maize Contract: Feb

## Exchange: NCDEX Expiry: Feb 20<sup>th</sup>, 2014

\* Do not carry-forward the position next day.