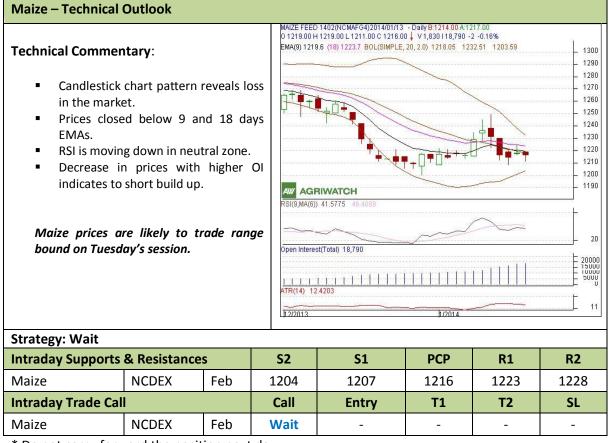

## AW AGRIWATCH

## Commodity: Maize Contract: Feb

## Exchange: NCDEX Expiry: Feb 20<sup>th</sup>, 2014



\* Do not carry-forward the position next day.

## Disclaimer

The information and opinions contained in the document have been compiled from sources believed to be reliable. The company does not warrant its accuracy, completeness and correctness. Use of data and information contained in this report is at your own risk. This document is not, and should not be construed as, an offer to sell or solicitation to buy any commodities. This document may not be reproduced, distributed or published, in whole or in part, by any recipient hereof for any purpose without prior permission from the Company. IASL and its affiliates and/or their officers, directors and employees may have positions in any commodities mentioned in this document (or in any related investment) and may from time to time add t