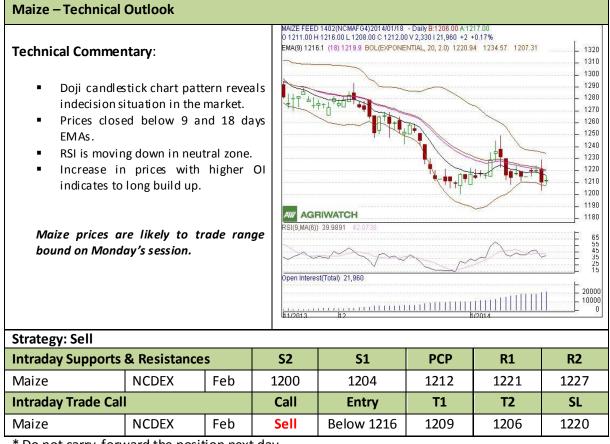

## AW AGRIWATCH

## Commodity: Maize Contract: Feb

## Exchange: NCDEX Expiry: Feb 20<sup>th</sup>, 2014



\* Do not carry-forward the position next day.

## Disclaimer

The information and opinions contained in the document have been compiled from sources believed to be reliable. The company does not warrant its accuracy, completeness and correctness. Use of data and information contained in this report is at your own risk. This document is not, and should not be construed as, an offer to sell or solicitation to buy any commodities. This document may not be reproduced, distributed or published, in whole or in part, by any recipient hereof for any purpose without prior permission from the Company. IASL and its affiliates and/or their officers, directors and employees may have positions in any commodities mentioned in this document (or in any related investment) and may from time to time add t