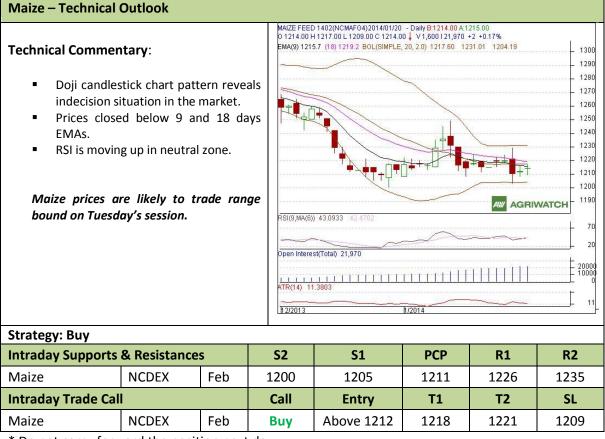

Commodity: Maize Exchange: NCDEX Contract: Feb Expiry: Feb 20<sup>th</sup>, 2014

<sup>\*</sup> Do not carry-forward the position next day.