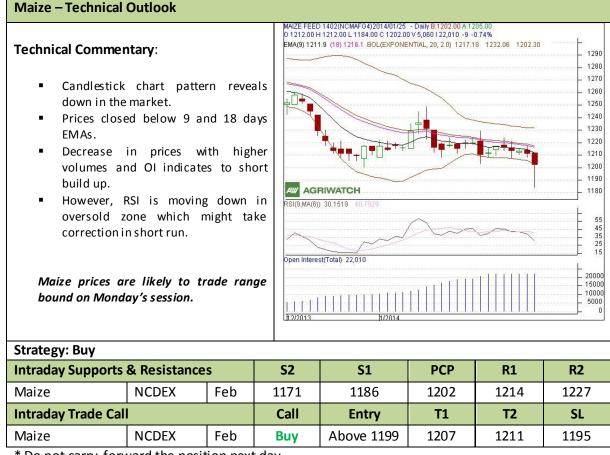

## Commodity: Maize Contract: Feb

## Exchange: NCDEX Expiry: Feb 20<sup>th</sup>, 2014

\* Do not carry-forward the position next day.