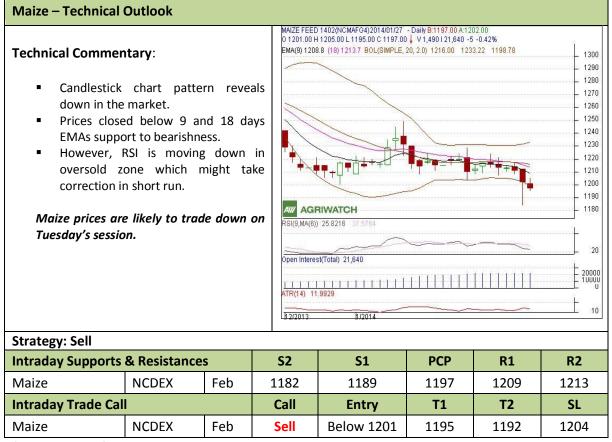

## Commodity: Maize Contract: Feb

## Exchange: NCDEX Expiry: Feb 20<sup>th</sup>, 2014

\* Do not carry-forward the position next day.