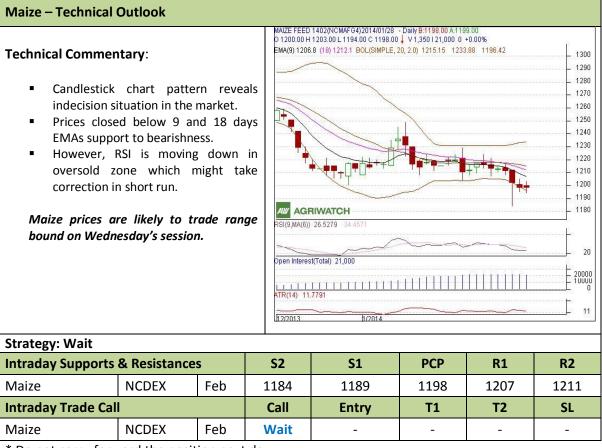

Commodity: Maize Exchange: NCDEX Contract: Feb Expiry: Feb 20<sup>th</sup>, 2014

<sup>\*</sup> Do not carry-forward the position next day.