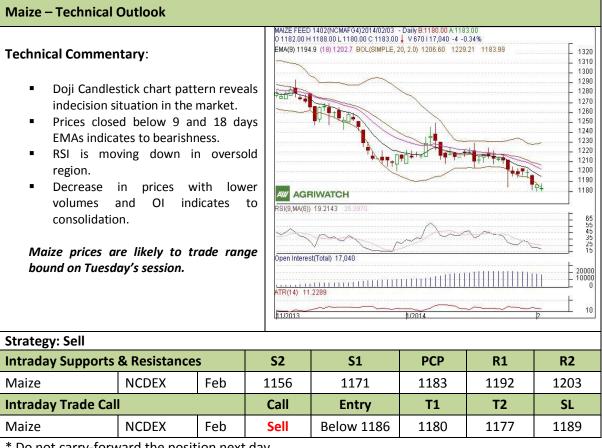

**Commodity: Maize Exchange: NCDEX Expiry: Feb 20<sup>th</sup>, 2014 Contract: Feb** 

<sup>\*</sup> Do not carry-forward the position next day.