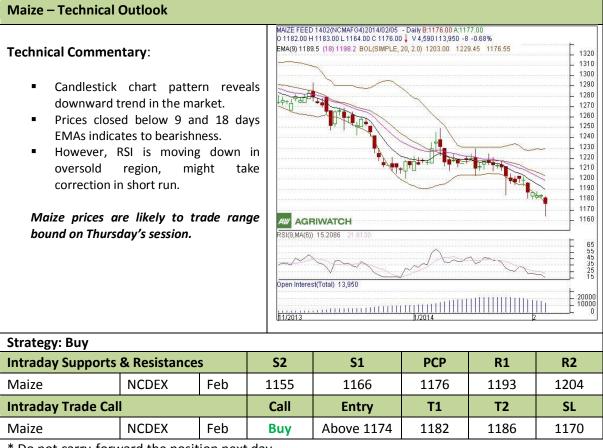

**Commodity: Maize Exchange: NCDEX Expiry: Feb 20<sup>th</sup>, 2014 Contract: Feb** 

<sup>\*</sup> Do not carry-forward the position next day.